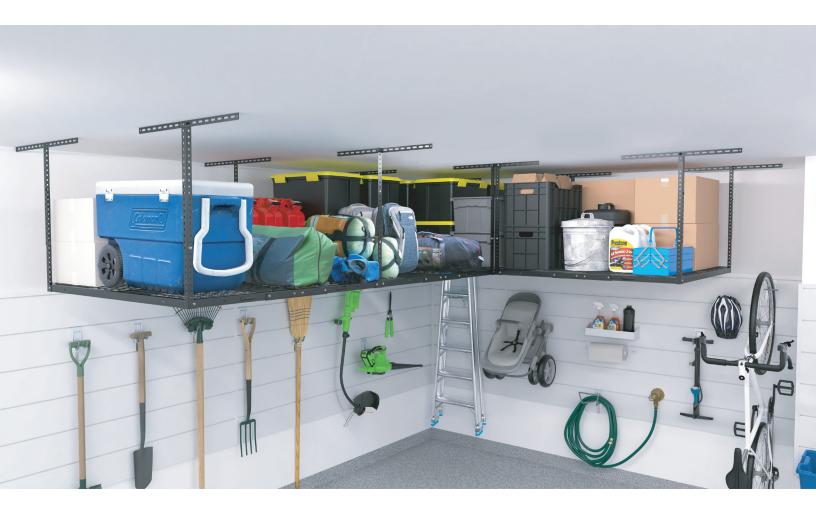

# 4' x 8' Overhead Storage Rack

The perfect way to further maximize the space in your garage. The 4' x 8' Overhead Storage Rack from CrownWall® is easy to install and can hold up to 600 lbs! This 4' x 8' unit can be installed on its own, or in a series of multiple units to accommodate any size of garage.

## 4' x 8' Overhead Storage Rack

The 4' x 8' Overhead Storage Rack is constructed of steel, and comes in a durable black powder coated finish.

| Product Image | Product Name                 | Product<br>Code | Weight<br>Capacity                        | Product Dimensions            |  |  |
|---------------|------------------------------|-----------------|-------------------------------------------|-------------------------------|--|--|
|               | 4x8 Overhead<br>Storage Rack | CW-OR48         | 600 lbs (272 kg)<br>evenly<br>distributed | 22"- 44" (Adjustable) 48" 96" |  |  |