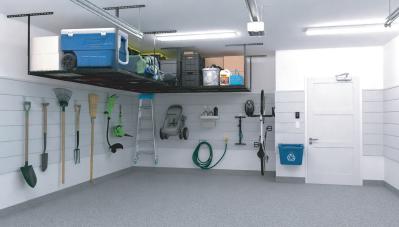

# 4' x 8' Overhead Storage Rack

The perfect way to further maximize the space in your garage. The 4' x 8' Overhead Storage Rack from CrownWall® is easy to install and can hold up to 600 lbs! This 4' x 8' unit can be installed on its own, or in a series of multiple units to accommodate any size of garage.

## 4' x 8' Overhead Storage Rack

The 4' x 8' Overhead Storage Rack is constructed of steel, and comes in a durable black powder coated finish.

| Product Image | Product Name                 | Product<br>Code | Weight<br>Capacity                        | Product Dimensions            |  |  |
|---------------|------------------------------|-----------------|-------------------------------------------|-------------------------------|--|--|
|               | 4x8 Overhead<br>Storage Rack | CW-OR48         | 600 lbs (272 kg)<br>evenly<br>distributed | 22"- 44" (Adjustable) 48" 96" |  |  |