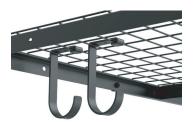

#### **Interior Hook**

Mounted to the underside of the 4' x 8' storage rack, this hook is ideal for hanging a variety of items, such as bikes, bags, and large tools.