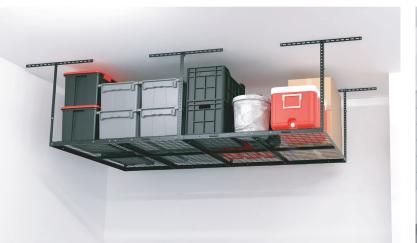

# 4' x 8' Overhead Storage Rack

The perfect way to further maximize the space in your garage. The 4' x 8' Overhead Storage Rack from CrownWall® is easy to install and can hold up to 600 lbs! This 4' x 8' unit can be installed on its own, or in a series of multiple units to accommodate any size of garage.

## 4' x 8' Overhead Storage Rack

The 4' x 8' Overhead Storage Rack is constructed of steel, and comes in a durable black powder coated finish.

| Product Image | Product Name                 | Product<br>Code | Weight<br>Capacity                        | Product Dimensions            |  |  |
|---------------|------------------------------|-----------------|-------------------------------------------|-------------------------------|--|--|
|               | 4x8 Overhead<br>Storage Rack | CW-OR48         | 600 lbs (272 kg)<br>evenly<br>distributed | 22"- 44" (Adjustable) 48" 96" |  |  |