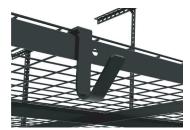

#### **Interior Hook**

Mounted to the underside of the 4' x 8' storage rack, this hook is ideal for hanging a variety of items, such as bikes, bags, and large tools.

### **Large Side Hook**

Ideal for holding larger items such as ladders, building supplies, or large tools. The large side hook securely bolts onto the side of either one of the support legs.

| Product Image | Product<br>Name                | Product Code  | Weight<br>Capacity         | Carton<br>Qty. (sets) | Product Dims.<br>(per hook) |
|---------------|--------------------------------|---------------|----------------------------|-----------------------|-----------------------------|
| M             | Interior<br>Hook<br>(4 Pack)   | CW-OR-INTHK   | 50 lbs (23 kg)<br>per hook | 20                    | 3-1/4"<br>6-1/8" 3/4"       |
| W             | Exterior<br>Hook<br>(4 Pack)   | CW-OR-EXTHK   | 50 lbs (23 kg)<br>per hook | 30                    | 4-1/4" 3/4" 4-1/2"          |
| W             | Large Side<br>Hook<br>(2 Pack) | CW-OR-SIDEHKL | 35 lbs (16 kg)<br>per hook | 30                    | 6" 3/4" 3-1/2"              |