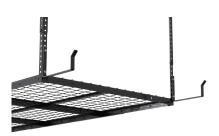

# 4' x 8' Overhead Storage Rack

The perfect way to further maximize the space in your garage. The 4' x 8' Overhead Storage Rack from CrownWall® is easy to install and can hold up to 600 lbs! This 4' x 8' unit can be installed on its own, or in a series of multiple units to accommodate any size of garage.

## 4' x 8' Overhead Storage Rack

The 4' x 8' Overhead Storage Rack is constructed of steel, and comes in a durable black powder coated finish.

| Product Image | Product Name                 | Product<br>Code | Weight<br>Capacity                        | Product Dimensions            |  |  |
|---------------|------------------------------|-----------------|-------------------------------------------|-------------------------------|--|--|
|               | 4x8 Overhead<br>Storage Rack | CW-OR48         | 600 lbs (272 kg)<br>evenly<br>distributed | 22"- 44" (Adjustable) 48" 96" |  |  |