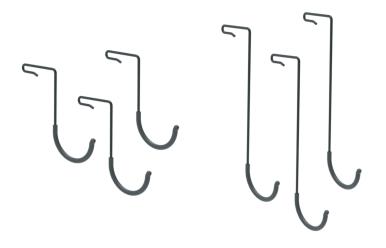

## Included Accessories

Each Unit will come with a set of hooks, a 12" hook and a 6" hook, three pieces of each. Ideal for hanging bikes, golf bags, ladders, and more!