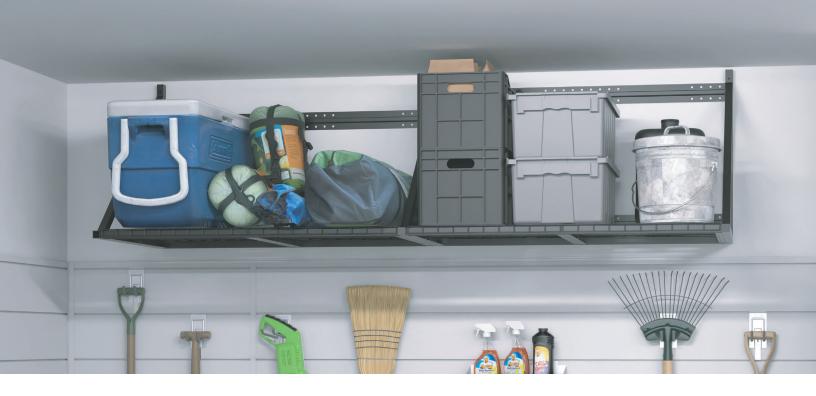

The CrownWall<sup>®</sup> Wall Rack is the perfect solution for maximizing storage by mounting to the wall.

When properly anchored to a wall, this unit is capable of a 600 lbs weight capacity!

Multiple units can be connected together as well to create continuous storage.

The CrownWall<sup>®</sup> Wall Rack is constructed of steel, and comes in a durable black powder coated finish.

| Product Image | Product Name | Product<br>Code | Weight<br>Capacity                        | Product Dimensions |
|---------------|--------------|-----------------|-------------------------------------------|--------------------|
|               | Wall Rack    | CW-WALLRK       | 600 lbs (272 kg)<br>evenly<br>distributed | 28"<br>48"         |