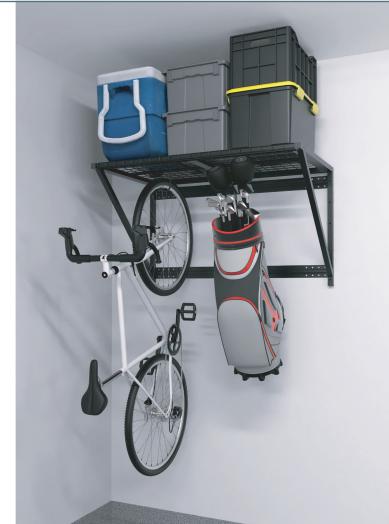

## **Inverted Configuration**

Easily install the unit in the inverted position allowing for more space below the unit for storage. Use the supplied hooks for hanging various items.

## Included Accessories

Each Unit will come with a set of hooks, a 12" hook and a 6" hook, three pieces of each. Ideal for hanging bikes, golf bags, ladders, and more!