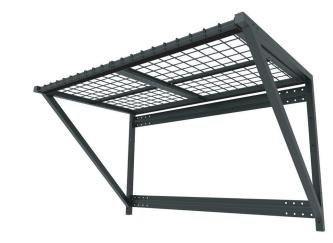

## **Tire Storage Configuration**

By simply removing the mesh decks, you can easily use the unit for tire and rim storage.