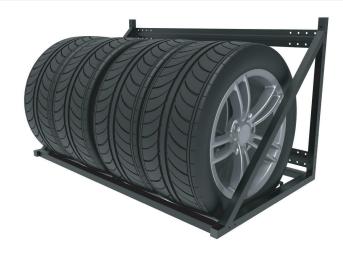

## **Tire Storage Configuration**

By simply removing the mesh decks, you can easily use the unit for tire and rim storage.