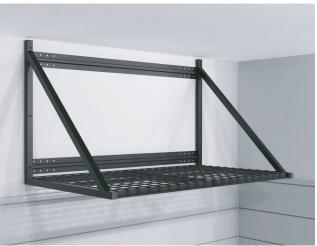

## **Inverted Configuration**

Easily install the unit in the inverted position allowing for more space below the unit for storage. Use the supplied hooks for hanging various items.