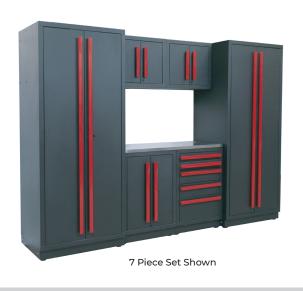

# **PRO Series Cabinets**

The PRO Series Cabinets are the perfect solution for storing and organizing your things in your garage, basement, or any other part of your home. Sold individually, or in a variety of configurations.

## **PRO Series Cabinet Components**

2 Door **Wall Cabinet** Dimensions:

**Tall Cabinet** Dimensions:

32" W x 24" D x 80" H (With feet installed)