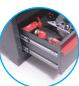

#### 5 Drawer **Base Cabinet**

Dimensions: 24" W x 21.75" D x 34.75" H

Available in three sizes
- 24" (for individual base units)
- 48" (for covering 2 base units)
- 72" (for covering 3 base units)