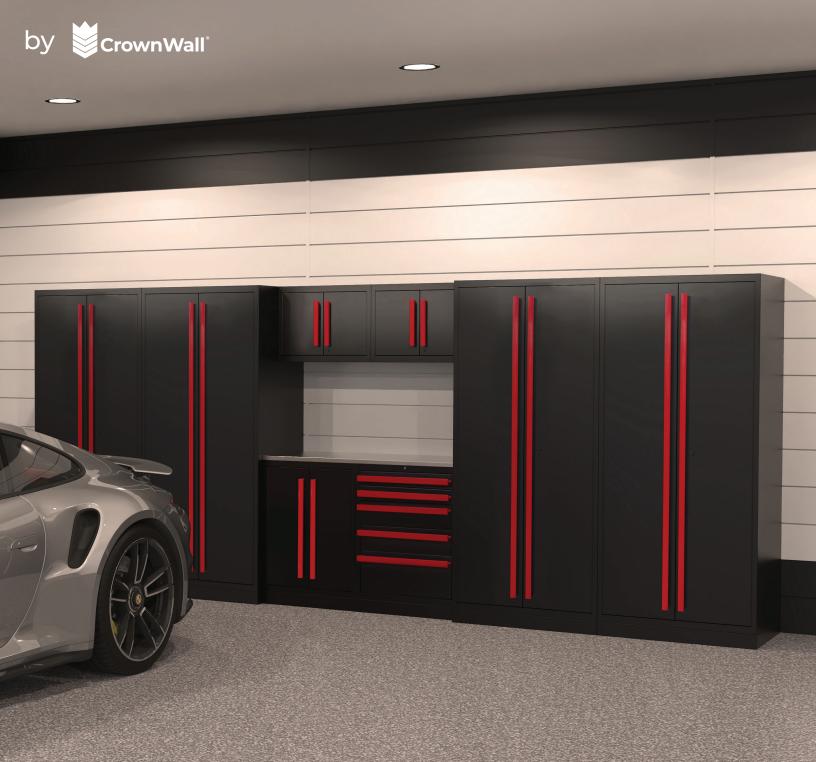

# **PRO Series Cabinets**

The PRO Series Cabinets are the perfect solution for storing and organizing your things in your garage, basement, or any other part of your home. Sold individually, or in a variety of configurations.

## **PRO Series Cabinet Components**

2 Door **Wall Cabinet** Dimensions:

**Tall Cabinet** Dimensions:

32" W x 24" D x 80" H (With feet installed)

### **Handle Color Options**

Cabinet sets, and individual cabinets are available with four handle color options.

Red

Blue

**Black** 