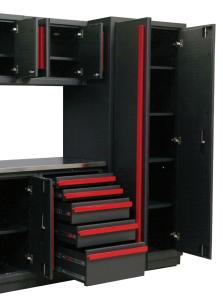

# **PRO Series Cabinets**

The PRO Series Cabinets are the perfect solution for storing and organizing your things in your garage, basement, or any other part of your home. Sold individually, or in a variety of configurations.

## **Key Features**

Strong Construction

Removable Kick **Plates** (Except on Wall Cabinet)

Easy Glide **Drawers** 

Adjustable Feet

Ports for Wiring (Except with 5 Drawer Cabinet)

Secure Locking Mechanisms

Soft Close Hinges