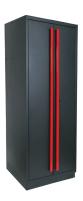

## **PRO Series Cabinet Components**

2 Door **Wall Cabinet** Dimensions:

**Tall Cabinet** Dimensions:

32" W x 24" D x 80" H (With feet installed)