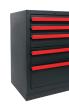

#### 5 Drawer **Base Cabinet**

Dimensions: 24" W x 21.75" D x 34.75" H

Available in three sizes
- 24" (for individual base units)
- 48" (for covering 2 base units)
- 72" (for covering 3 base units)