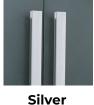

### **Handle Color Options**

Cabinet sets, and individual cabinets are available with four handle color options.

Red

Blue

**Black** 