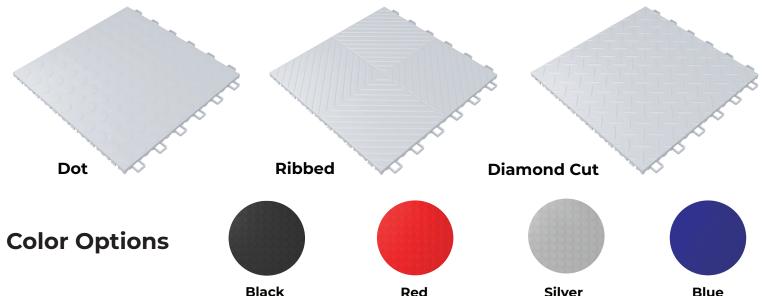

## **Tile Pattern Options**

Scan to Find Out More

Complete tile system includes

floor tiles, and edges