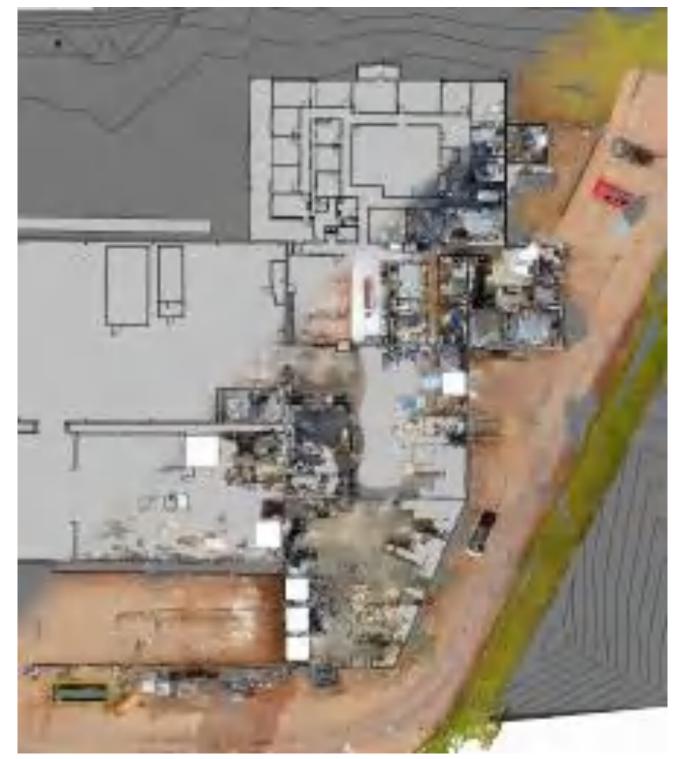

## Institutional Restoration & Renovation

Category: Scan to BIM

Occupancy: Educational

Scope of work:

adjacent

existing

Create a BIM Model comprising

site elements and showing the

visible MEPF elements, Structural

elements & furniture.

No. of Floors/Area: Single Floor & 1,50,000 +SF

Input: PDF Output: Revit

TIMELINE: 10-12 Weeks. No. of resources: 05-6 Resources

School Building

Sectional 3D View

Floor Plan

Part Section

Part Section

**FINAL OUTPUT :** 

BIM Model vs Point Cloud