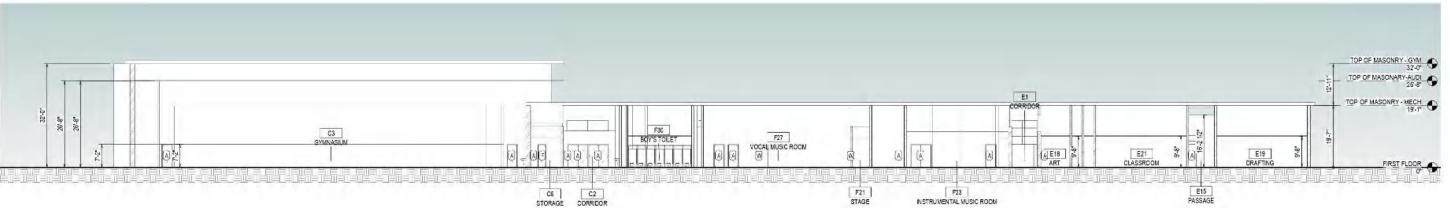

## Institutional Restoration & Renovation

Category: Scan to BIM

Occupancy: Educational

Scope of work:

adjacent

existing

Create a BIM Model comprising

site elements and showing the

visible MEPF elements, Structural

elements & furniture.

No. of Floors/Area: Single Floor & 1,50,000 +SF

Input: PDF Output: Revit

TIMELINE: 10-12 Weeks. No. of resources: 05-6 Resources

School Building

Sectional 3D View

Floor Plan

Part Section

Part Section

**FINAL OUTPUT :** 

BIM Model vs Point Cloud