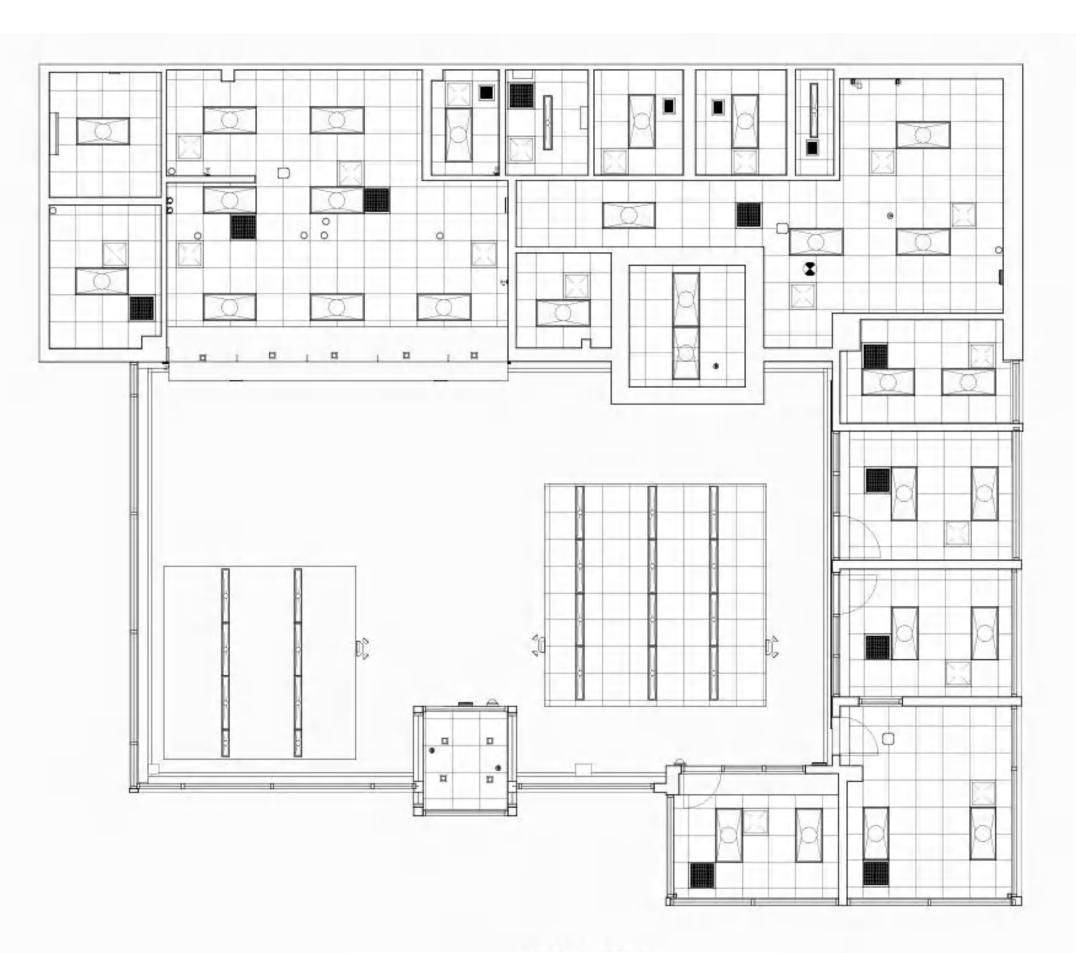

### SCAN TO BIM MODEL FLOOR PLAN & FLOOR TRANSITION Around 400+ Bank Locations FURNITURE PLAN REFLECTED CEILING LAYOUT Scan to BIM Category: INTERIOR ELEVATIONS **BUSINESS GROUP B** Occupancy: POWER & DATA PLAN Scope of Work: Create a BIM Model consisting of furniture with power/data, and ceiling fixtures Point cloud data, Virtual tour, Schematic Plans Input: in PDF Output: Revit Model TimeLine: 1 Business day/site No.of Resources: 02 /site

Floor Plan

Ceiling Plan