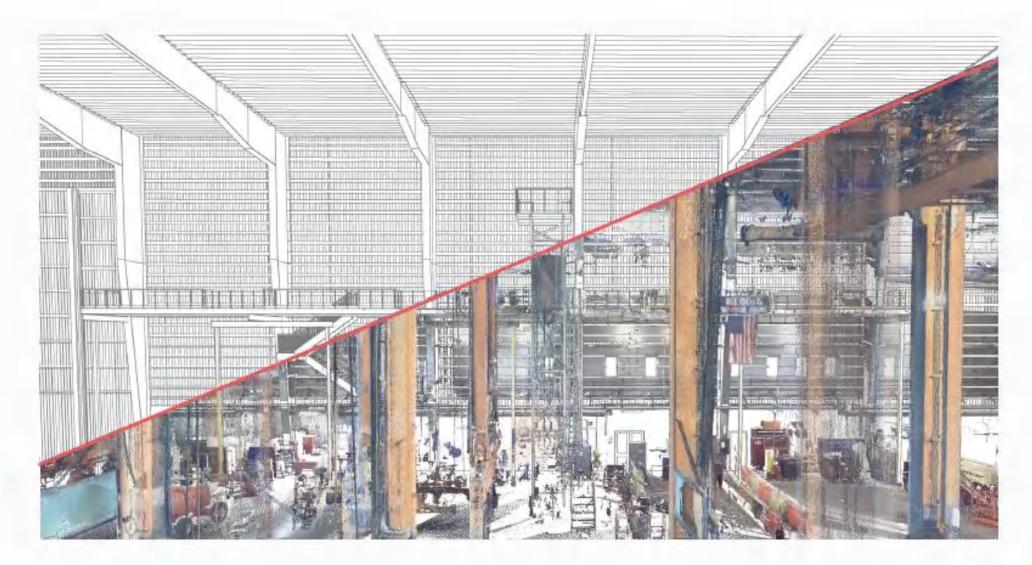

## Scan To BIM - Warehouse

Category: Scan To BIM

Occupancy: FACTORY GROUP; F-1

Scope of Work: Create a BIM model comprising adjacent site

elements and showing the existing visible

MEPF, structural elements, and furniture.

Input: Point cloud data, Virtual tour

Output: Revit

TIMELINE: 5-6 Business days.

No. of resources: 02

BIM Model vs Point Cloud