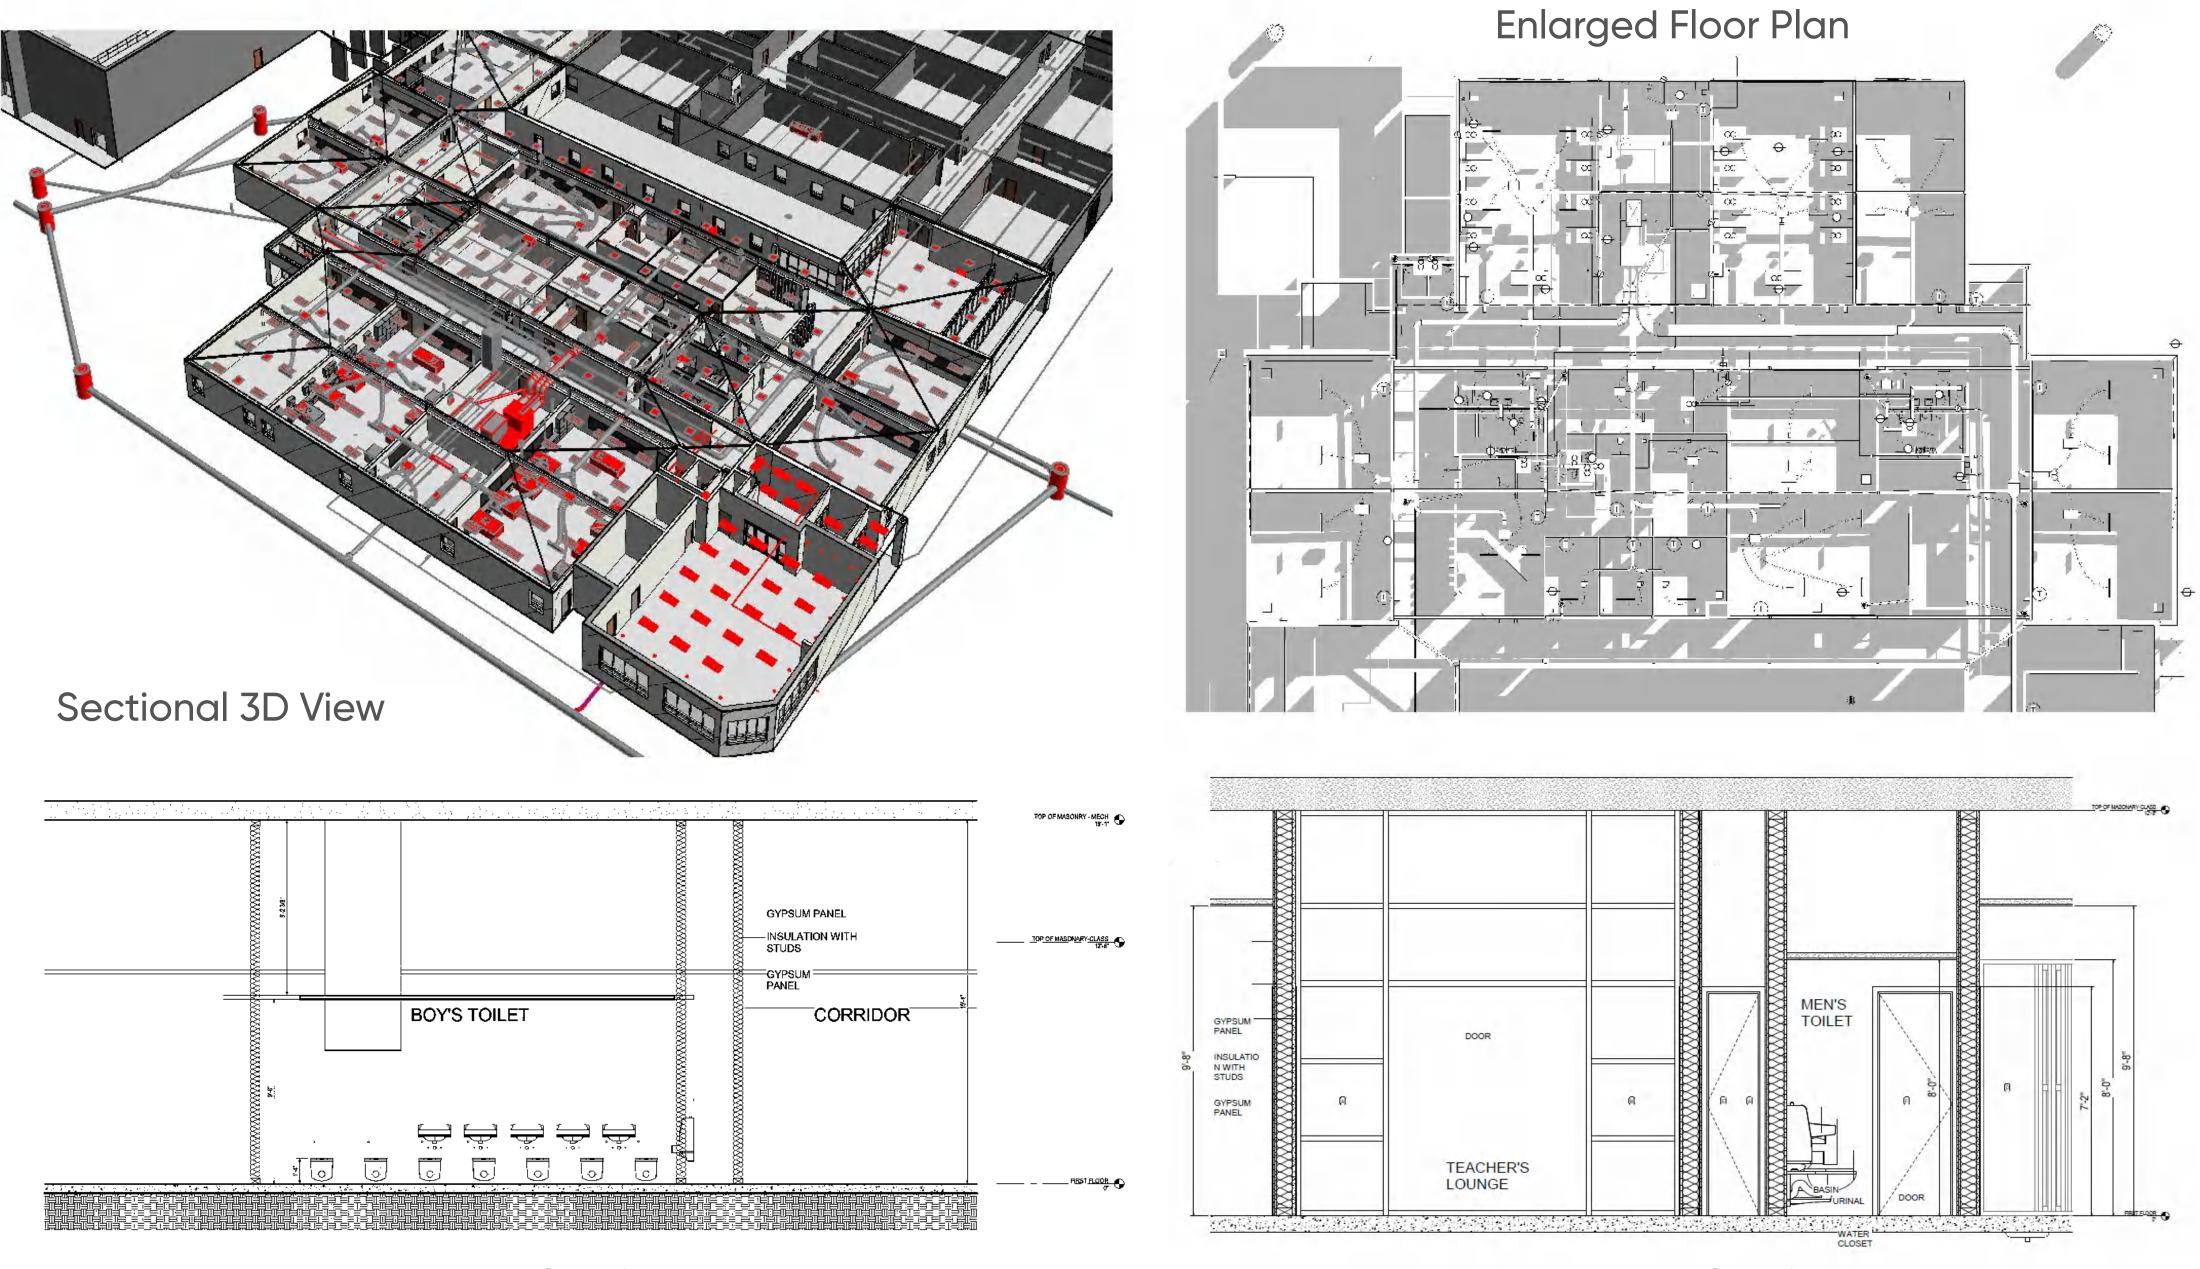

## Institutional Restoration & Renovation

Category: Scan to BIM

Occupancy: Educational

Scope of work:

adjacent

existing

Create a BIM Model comprising

site elements and showing the

visible MEPF elements, Structural

elements & furniture.

No. of Floors/Area: Single Floor & 1,50,000 +SF

Input: PDF Output: Revit

TIMELINE: 10-12 Weeks. No. of resources: 05-6 Resources

School Building

Sectional 3D View

Floor Plan

Part Section

Part Section

**FINAL OUTPUT :** 

BIM Model vs Point Cloud