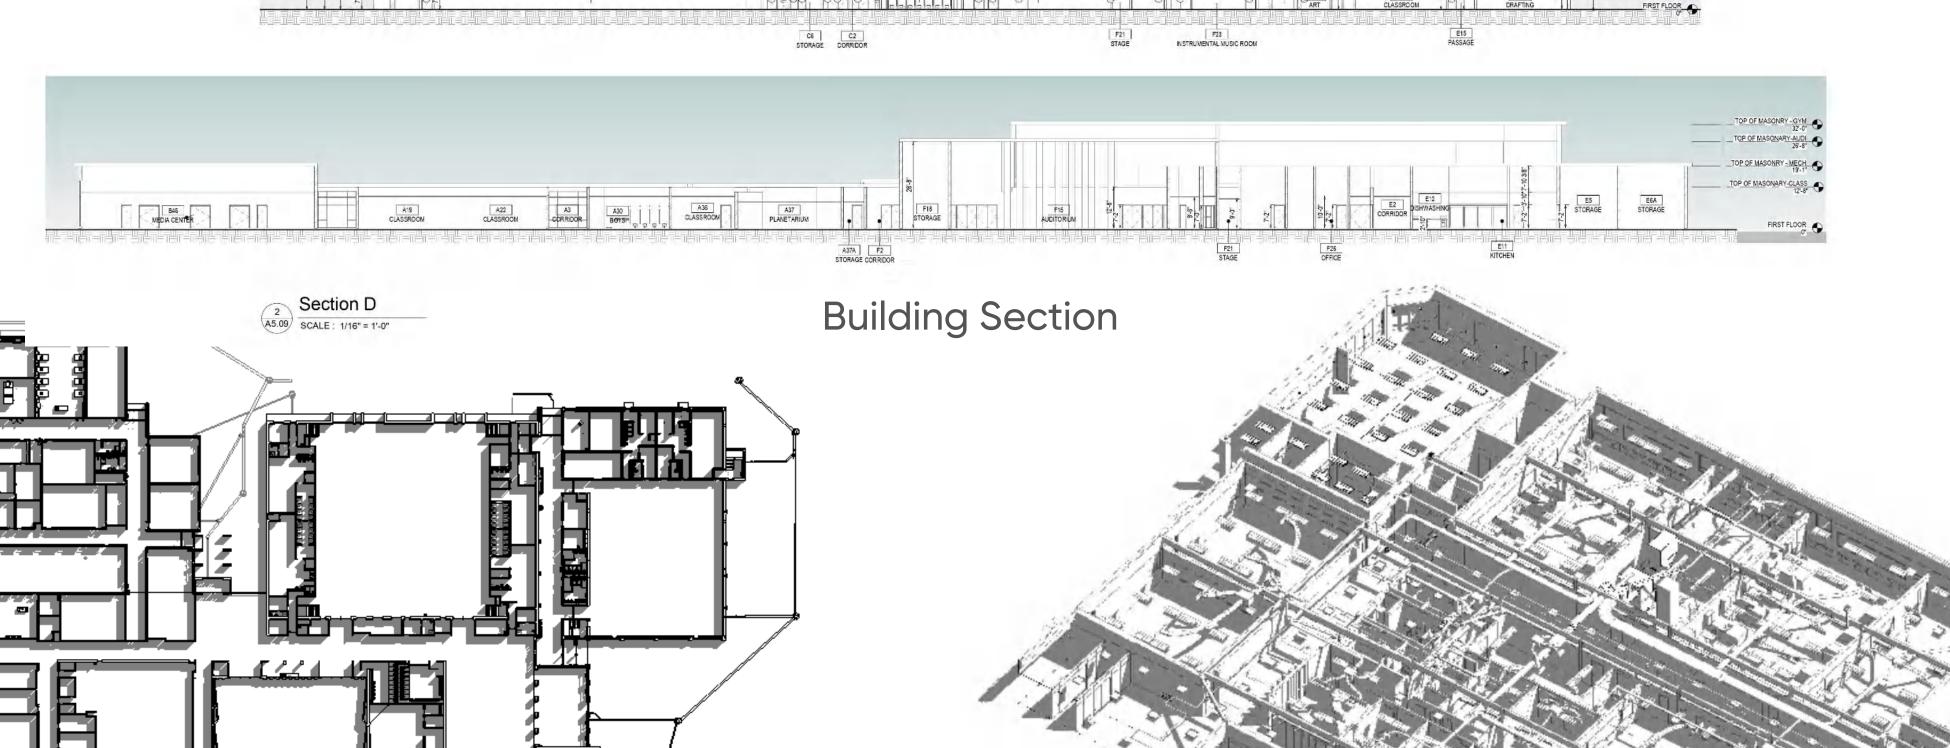

## Institutional Restoration & Renovation

Category: Scan to BIM

Occupancy: Educational

Scope of work:

adjacent

existing

Create a BIM Model comprising

site elements and showing the

visible MEPF elements, Structural

elements & furniture.

No. of Floors/Area: Single Floor & 1,50,000 +SF

Input: PDF Output: Revit

TIMELINE: 10-12 Weeks. No. of resources: 05-6 Resources

School Building

Sectional 3D View

Floor Plan

Part Section

Part Section

**FINAL OUTPUT :** 

BIM Model vs Point Cloud