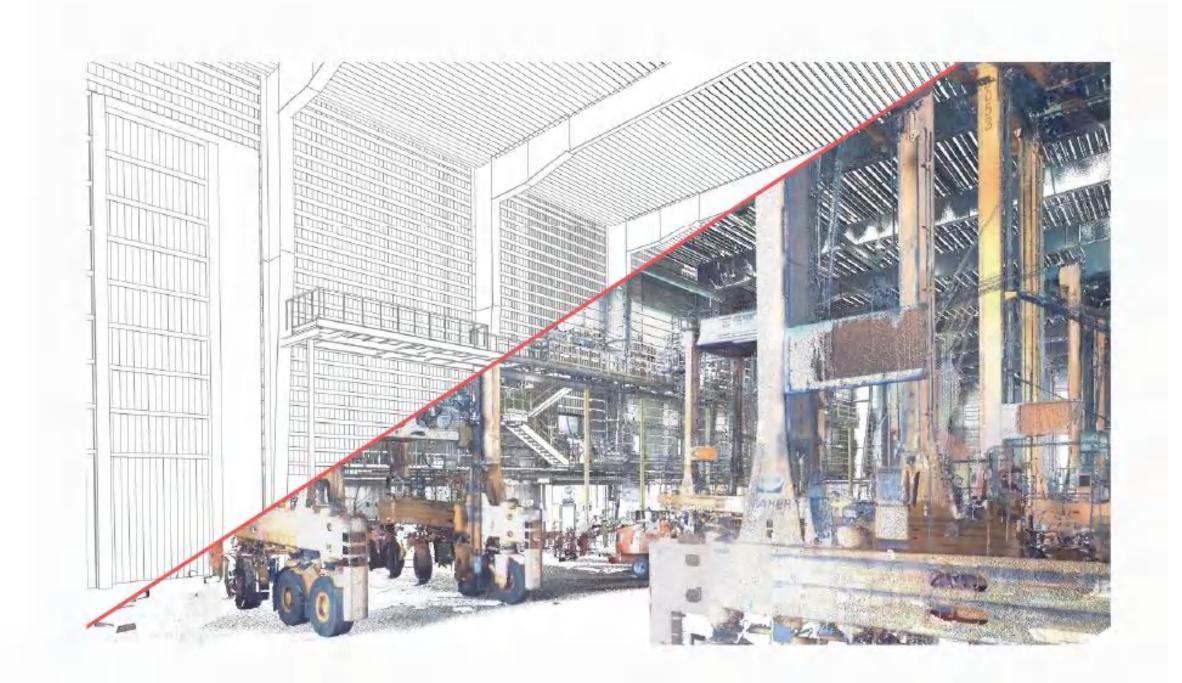

## Scan To BIM - Warehouse

Category: Scan To BIM

Occupancy: FACTORY GROUP; F-1

Scope of Work: Create a BIM model comprising adjacent site

elements and showing the existing visible

MEPF, structural elements, and furniture.

Input: Point cloud data, Virtual tour

Output: Revit

TIMELINE: 5-6 Business days.

No. of resources: 02

BIM Model vs Point Cloud