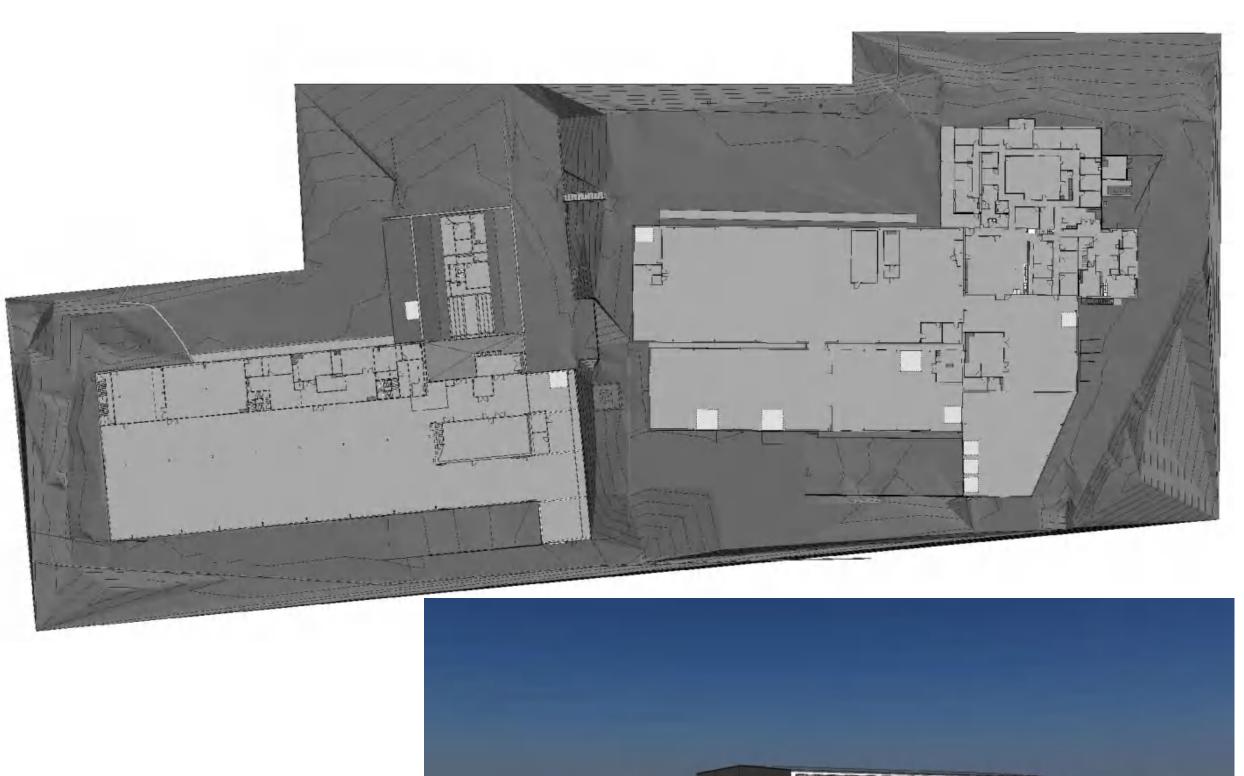

## Scan To BIM - Warehouse

Category: Scan To BIM

Occupancy: FACTORY GROUP; F-1

Scope of Work: Create a BIM model comprising adjacent site

elements and showing the existing visible

MEPF, structural elements, and furniture.

Input: Point cloud data, Virtual tour

Output: Revit

TIMELINE: 5-6 Business days.

No. of resources: 02

BIM Model vs Point Cloud