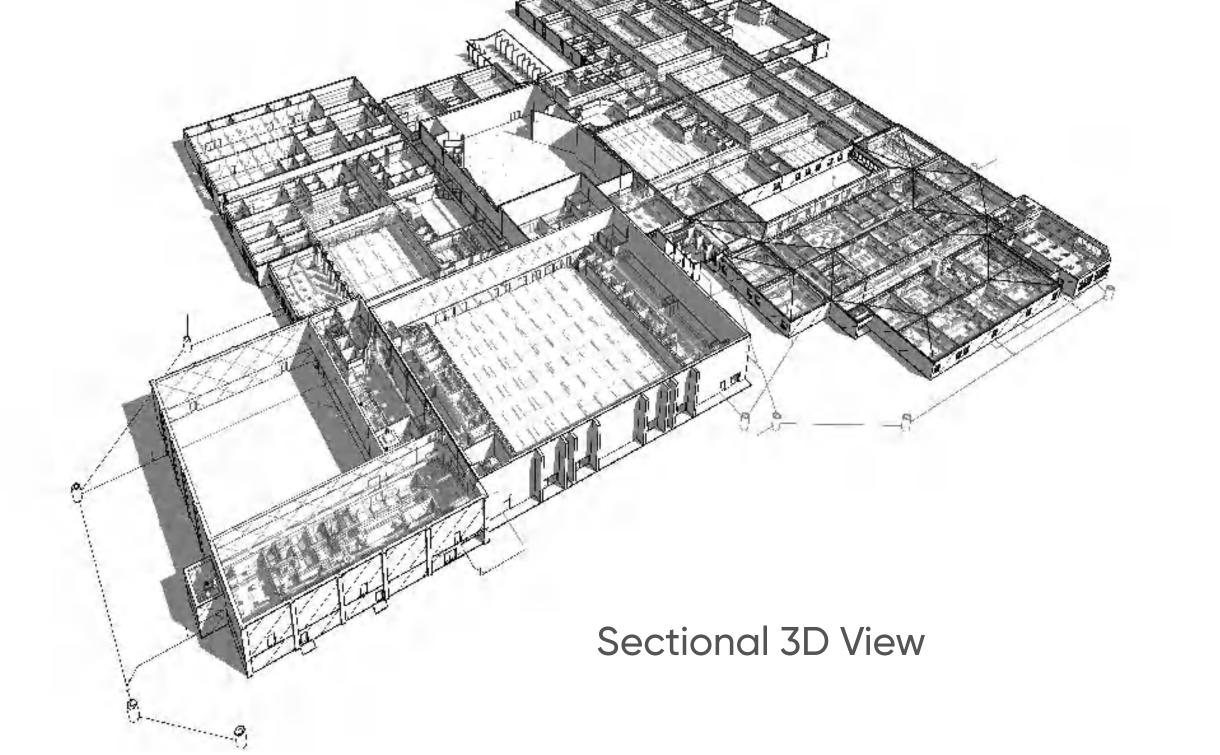

## Institutional Restoration & Renovation

Category: Scan to BIM

Occupancy: Educational

Scope of work:

adjacent

existing

Create a BIM Model comprising

site elements and showing the

visible MEPF elements, Structural

elements & furniture.

No. of Floors/Area: Single Floor & 1,50,000 +SF

Input: PDF Output: Revit

TIMELINE: 10-12 Weeks. No. of resources: 05-6 Resources

School Building

Sectional 3D View

Floor Plan

Part Section

Part Section

**FINAL OUTPUT :** 

BIM Model vs Point Cloud