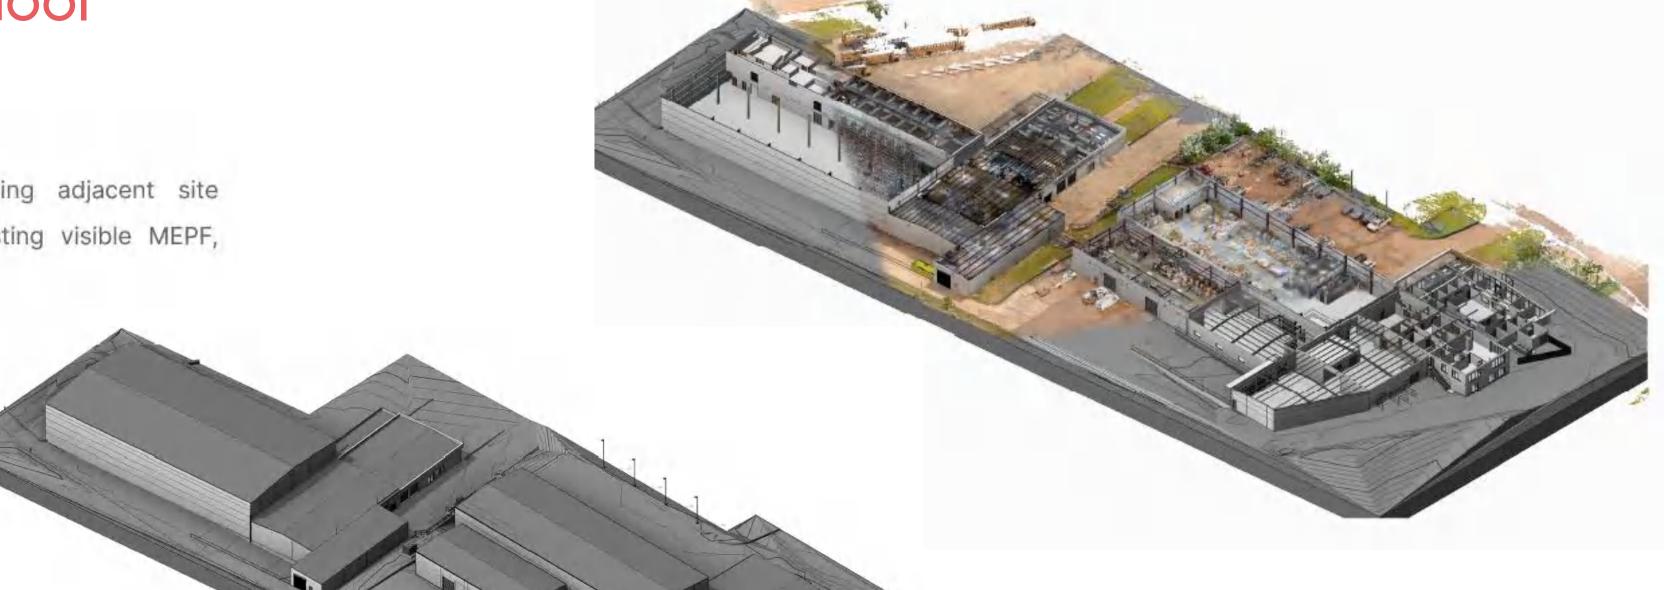

## Institutional Restoration & Renovation

Category: Scan to BIM

Occupancy: Educational

Scope of work:

adjacent

existing

Create a BIM Model comprising

site elements and showing the

visible MEPF elements, Structural

elements & furniture.

No. of Floors/Area: Single Floor & 1,50,000 +SF

Input: PDF Output: Revit

TIMELINE: 10-12 Weeks. No. of resources: 05-6 Resources

School Building

Sectional 3D View

Floor Plan

Part Section

Part Section

**FINAL OUTPUT :** 

BIM Model vs Point Cloud