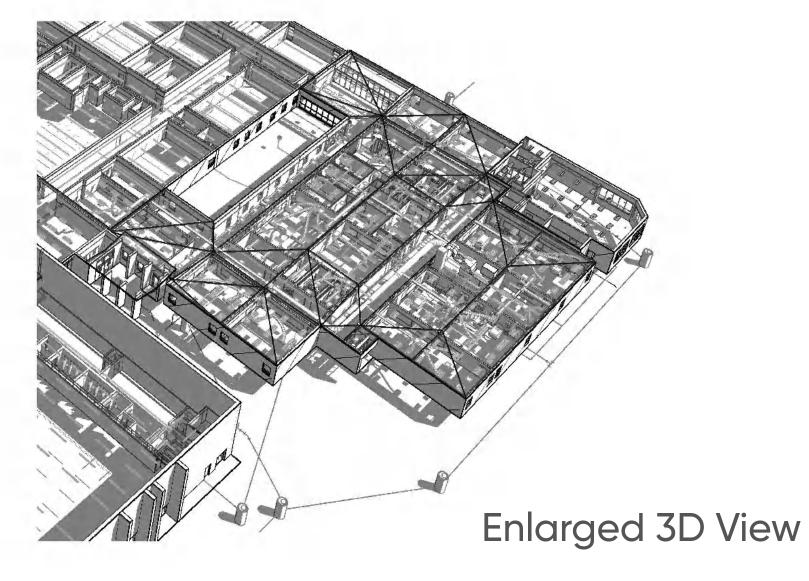

## Scan To BIM - Public School

Category:

Scan to BIM

Occupancy:

Educational E

Scope of work:

Create a BIM Model comprising adjacent site

elements and showing the existing visible MEPF,

Structural elements & furniture.

Input:

Point Cloud data, Virtual Tour

Output:

Revit

TIMELINE:

10-12 Business days.

No. of resources:

03

Enlarged Exterior 3D Views

Enlarged Exterior 3D Views