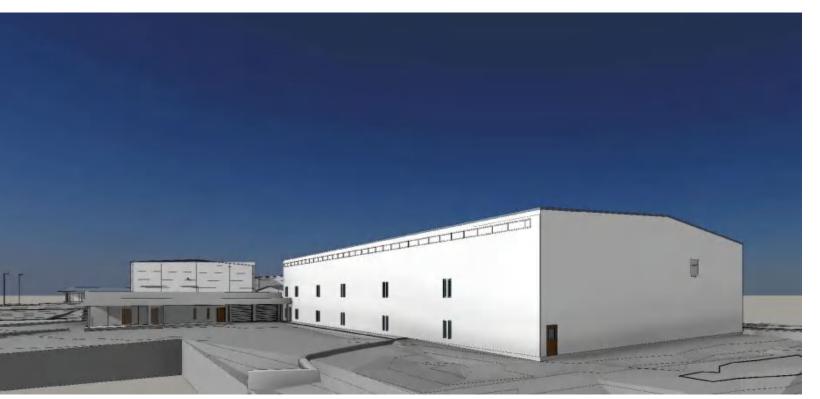

## Scan To BIM - Warehouse

Category: Scan To BIM

Occupancy: FACTORY GROUP; F-1

Scope of Work: Create a BIM model comprising adjacent site

elements and showing the existing visible

MEPF, structural elements, and furniture.

Input: Point cloud data, Virtual tour

Output: Revit

TIMELINE: 5-6 Business days.

No. of resources: 02

BIM Model vs Point Cloud