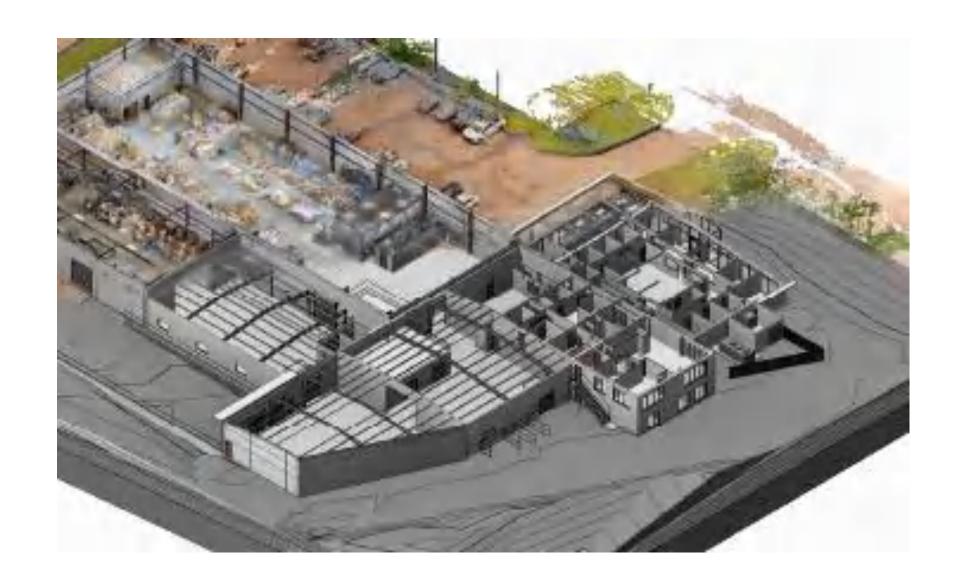

## Institutional Restoration & Renovation

Category: Scan to BIM

Occupancy: Educational

Scope of work:

adjacent

existing

Create a BIM Model comprising

site elements and showing the

visible MEPF elements, Structural

elements & furniture.

No. of Floors/Area: Single Floor & 1,50,000 +SF

Input: PDF Output: Revit

TIMELINE: 10-12 Weeks. No. of resources: 05-6 Resources

School Building

Sectional 3D View

Floor Plan

Part Section

Part Section

**FINAL OUTPUT :** 

BIM Model vs Point Cloud