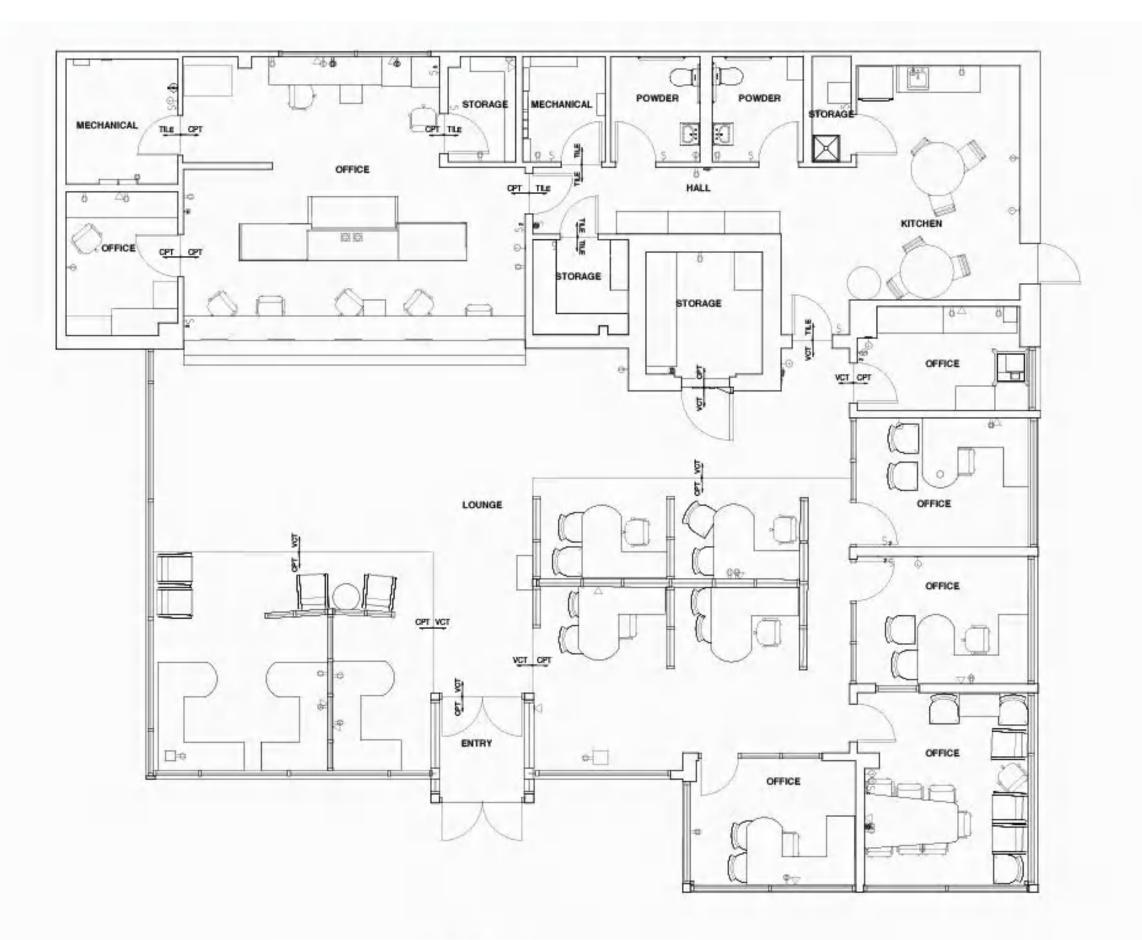

### SCAN TO BIM MODEL FLOOR PLAN & FLOOR TRANSITION Around 400+ Bank Locations FURNITURE PLAN REFLECTED CEILING LAYOUT Scan to BIM Category: INTERIOR ELEVATIONS **BUSINESS GROUP B** Occupancy: POWER & DATA PLAN Scope of Work: Create a BIM Model consisting of furniture with power/data, and ceiling fixtures Point cloud data, Virtual tour, Schematic Plans Input: in PDF Output: Revit Model TimeLine: 1 Business day/site No.of Resources: 02 /site

Floor Plan

Ceiling Plan