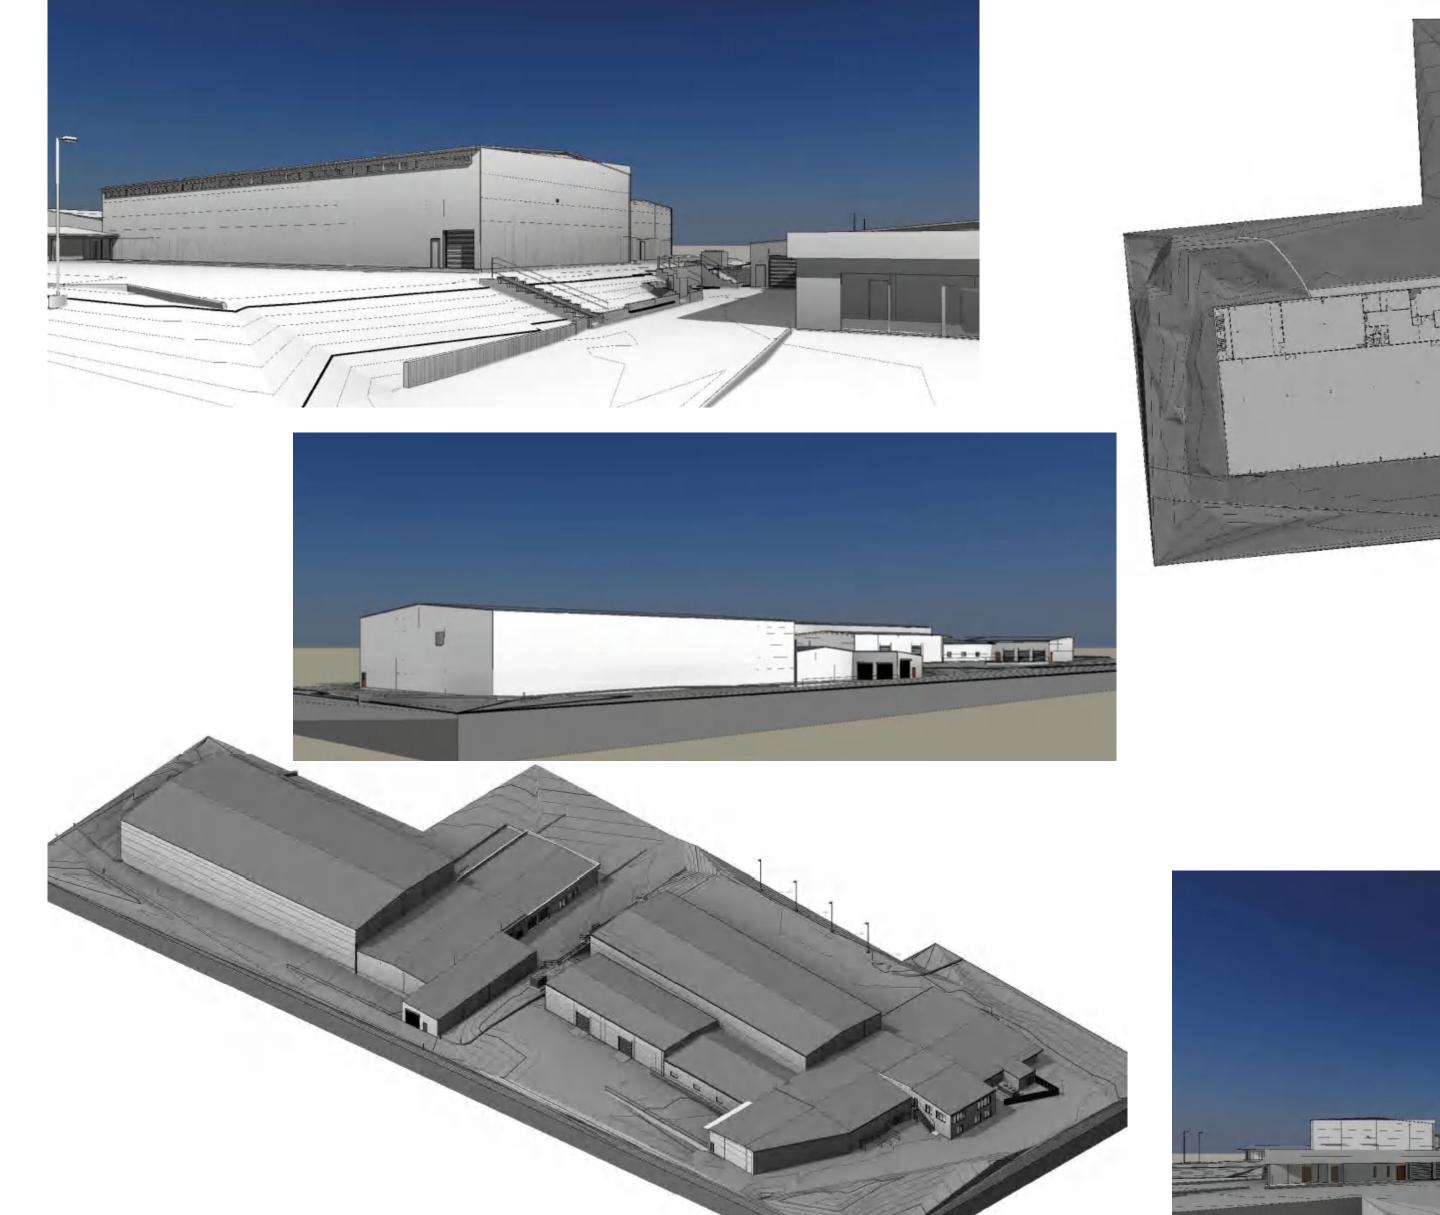

## Scan To BIM - Warehouse

Category: Scan To BIM

Occupancy: FACTORY GROUP; F-1

Scope of Work: Create a BIM model comprising adjacent site

elements and showing the existing visible

MEPF, structural elements, and furniture.

Input: Point cloud data, Virtual tour

Output: Revit

TIMELINE: 5-6 Business days.

No. of resources: 02

BIM Model vs Point Cloud