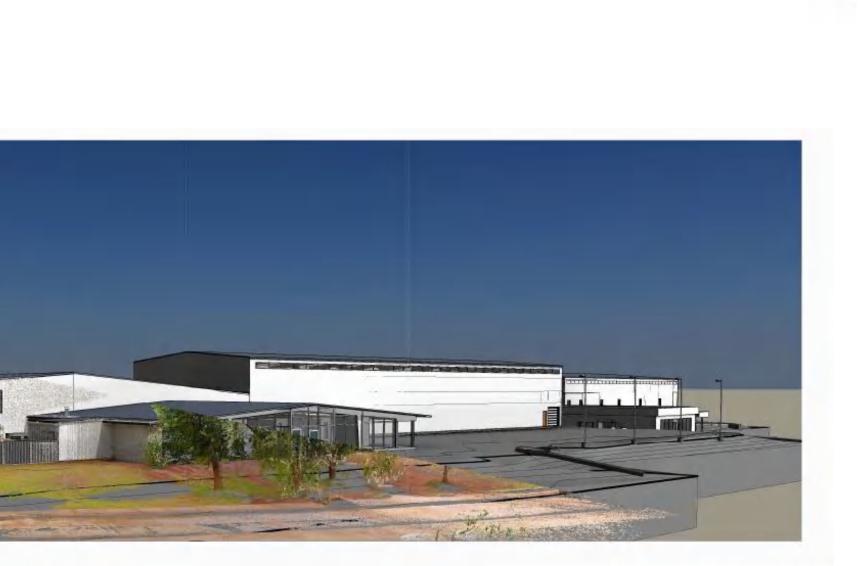

## Scan To BIM - Public School

Category:

Scan to BIM

Occupancy:

Educational E

Scope of work:

Create a BIM Model comprising adjacent site

elements and showing the existing visible MEPF,

Structural elements & furniture.

Input:

Point Cloud data, Virtual Tour

Output:

Revit

TIMELINE:

10-12 Business days.

No. of resources:

03

Enlarged Exterior 3D Views

Enlarged Exterior 3D Views