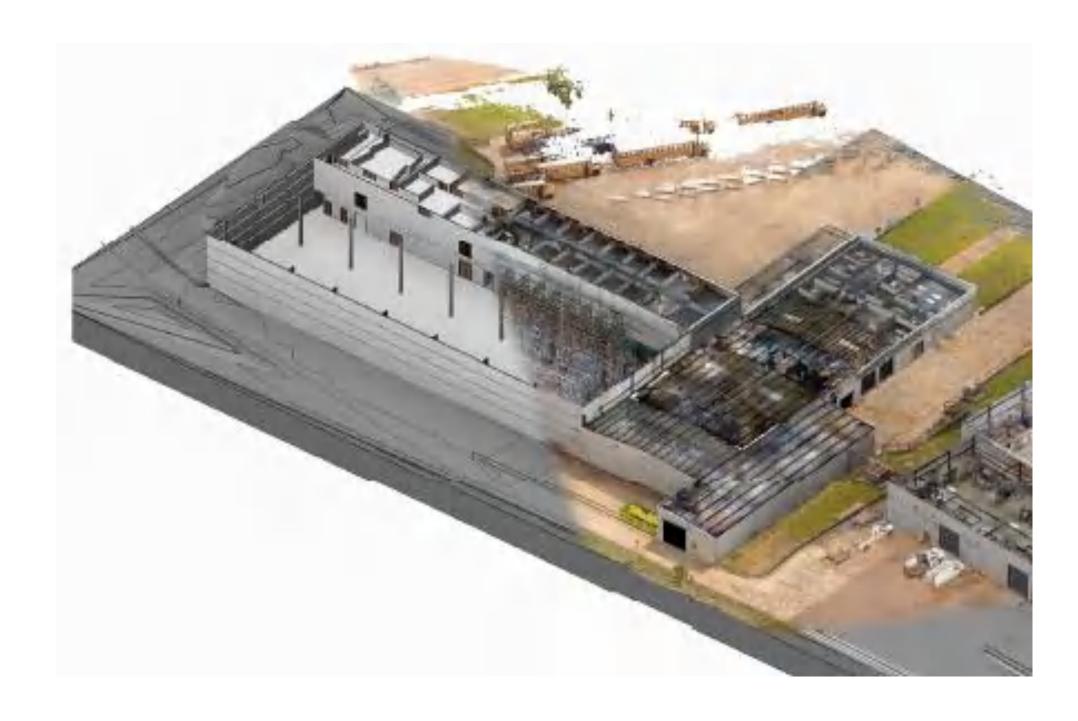

## Scan To BIM - Warehouse

Category: Scan To BIM

Occupancy: FACTORY GROUP; F-1

Scope of Work: Create a BIM model comprising adjacent site

elements and showing the existing visible

MEPF, structural elements, and furniture.

Input: Point cloud data, Virtual tour

Output: Revit

TIMELINE: 5-6 Business days.

No. of resources: 02

BIM Model vs Point Cloud