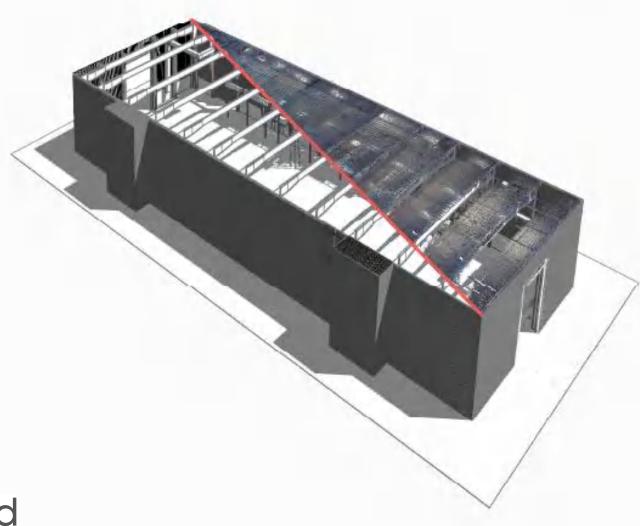

## Scan To BIM - Warehouse

Category: Scan To BIM

Occupancy: FACTORY GROUP; F-1

Scope of Work: Create a BIM model comprising adjacent site

elements and showing the existing visible

MEPF, structural elements, and furniture.

Input: Point cloud data, Virtual tour

Output: Revit

TIMELINE: 5-6 Business days.

No. of resources: 02

BIM Model vs Point Cloud