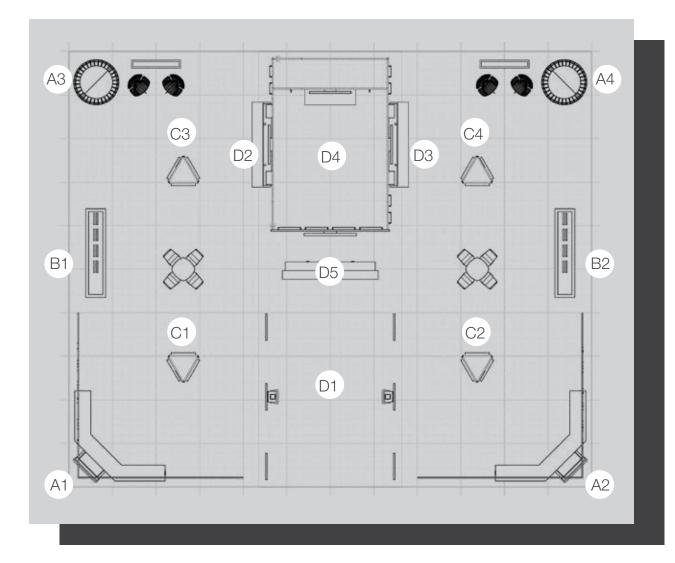

### THE BOOTH

- A1 Thin Products
- A2 Contemporary Colors
- A3 Arriscraft Stone
- A4 Arriscraft and ProGUARD DP®
- B1 New Products
- B2 The Building Envelope
- C1 Creativity Unleashed
- C2 The Building Envelope
- C3 Building Envelope Luxury
- C4 Palatable Design
- D1 The Six Pillars of Brick Design
- D2 Interactive Walls
- D3 Interactive Walls
- D4 Meeting Room
- D5 Customer Service Desk

#### BOOTH LEGEND

WATERFRONT PARK

GRAYLING