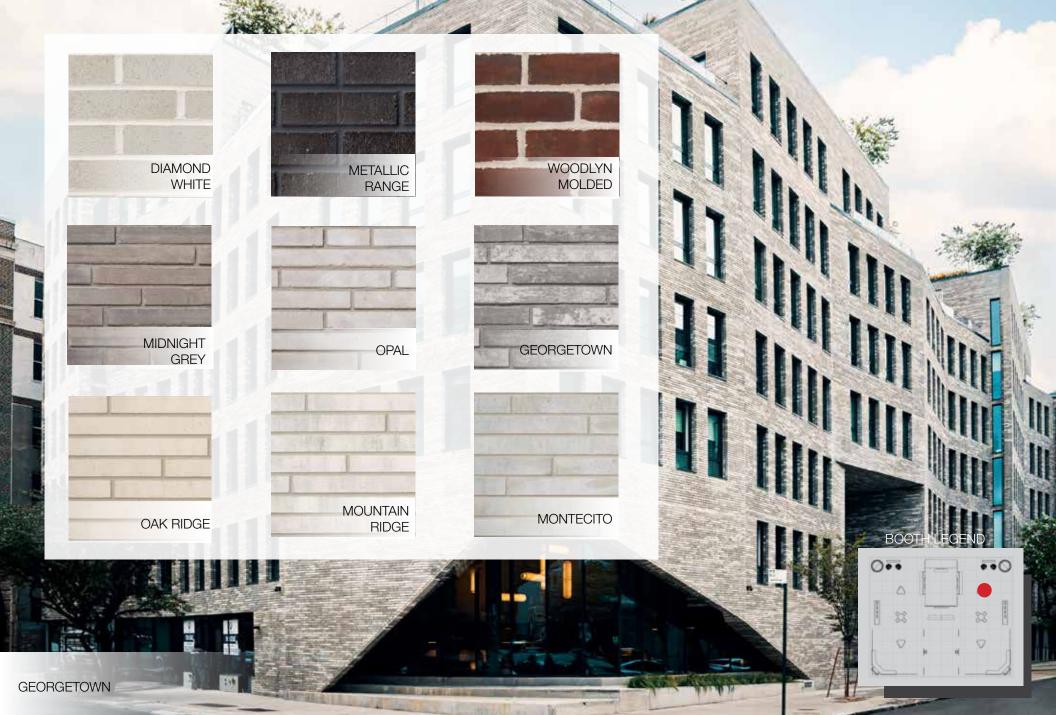

## Index

| Product Name                     | Series                               | Plant                | Brand               |
|----------------------------------|--------------------------------------|----------------------|---------------------|
| Southern Dusk                    | Tumbled GA Brick                     | Fort Valley, GA      | Arriscraft          |
| Weathered Oak                    | Tumbled Vintage Brick                | Cambridge, ON        | Arriscraft          |
| Building Envelope<br>Luxury (C3) |                                      |                      |                     |
| Cortez                           | Rome Collection                      | Rome, GA             | General Shale Brick |
| Grayling                         | Corunna Collection                   | Corunna, MA          | Michigan Brick      |
| St. Louis                        | Provincial Collection                | Columbus, MS         | Columbus Brick      |
| Burlington Antique               | Union City Collection                | Union City, OK       | Red River Brick     |
| Steel Manor                      | Elgin Collection                     | Elgin, TX            | Red River Brick     |
| Dauphin Paver                    | Paver Products                       | Watsontown, PA       | Watsontown Brick    |
| Alverton Flashed Paver           | Paver Products                       | Watsontown, PA       | Watsontown Brick    |
| Modena Paver                     | Paver Products                       | Watsontown, PA       | Watsontown Brick    |
| Aged Cedar                       | Century Shake                        | New Lexington,<br>OH | Ludowici            |
| Palatable Design C4              |                                      |                      |                     |
| Diamond White                    | Cleveland Co. Plant Legacy<br>Series | Watsontown, PA       | Watsontown Brick    |
| Metallic Range                   | Columbia Architectural Series        | Columbia, SC         | Watsontown Brick    |
| Woodlyn Molded                   | Pennsylvania Molded Series           | Watsontown, PA       | Watsontown Brick    |
| Midnight Grey                    | Architectural Linear Series<br>Brick | Cambridge, ON        | Arriscraft          |
| Opal                             | Architectural Linear Series<br>Brick | Cambridge, ON        | Arriscraft          |
| Georgetown                       | Architectural Linear Series<br>Brick | Cambridge, ON        | Arriscraft          |
| Oak Ridge                        | Elevation                            | Cambridge, ON        | Arriscraft          |
| Mountain Ridge                   | Elevation                            | Cambridge, ON        | Arriscraft          |
| Montecito                        | Elevation                            | Cambridge, ON        | Arriscraft          |
| Creativity Unleashed C1          |                                      |                      |                     |
| Burgundy Luster                  | Columbia Architectural Series        | Columbia, SC         | Watsontown Brick    |
| Steeplechase Canyon              | Rome, GA Collection                  | Rome, GA             | General Shale Brick |
| Stone Chase                      | Provincial Collection                | Columbus, MS         | Columbus Brick      |
| Orchidvue                        | SummitGlaze                          | Summitville, OH      | Summitville         |