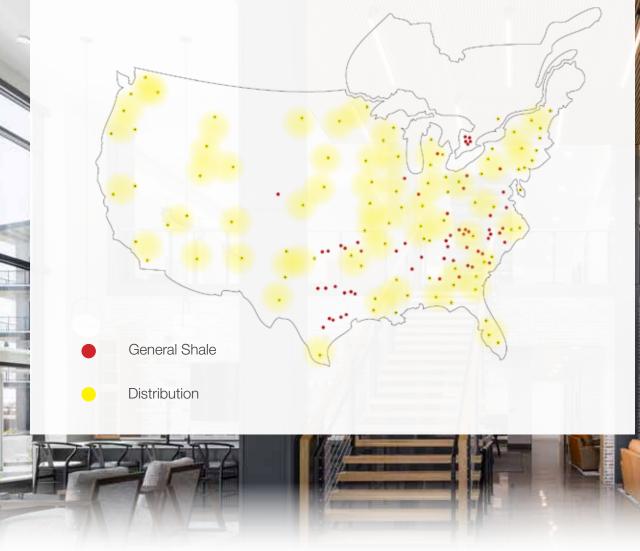

## THE BRAND

MILLION IN

General Shale is thrilled to be back at the International Builders' Show after nearly a decade away, showcasing our commitment to innovation, sustainability, and customerrocused solutions. Established in 1928, General Shale has expanded from a local company to become the largest brick manufacturer in North America. Designed to meet customers wherever they are, our new regional brand strategy services more customers than ever before through meaningful industry associations and partners

12

General Shale Brick

🖇 Summitville

Watsontown Brick

Canada Brick Michigan Brick

**RedRiver**Brick<sup>®</sup>