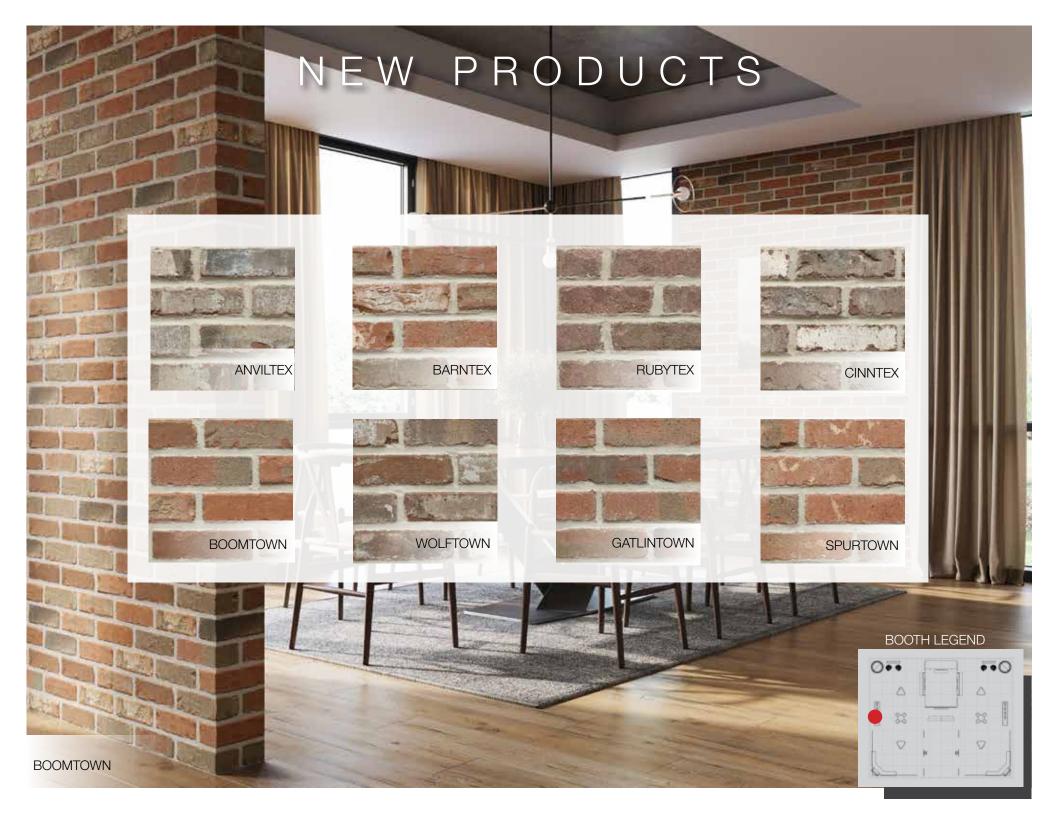

| Product Name                        | Series                      | Plant             | Brand               |
|-------------------------------------|-----------------------------|-------------------|---------------------|
| Arriscraft over ProGUARD<br>DP (A4) |                             |                   |                     |
| Sllverado                           | Fresco                      | Cambridge, ON     | Arriscraft          |
| Moonstone                           | Fresco                      | Cambridge, ON     | Arriscraft          |
| New Products B1                     |                             |                   |                     |
| Anviltex                            | Richtex Legacies            | Columbia, SC      | Watsontown Brick    |
| Barntex                             | Richtex Legacies            | Columbia, SC      | Watsontown Brick    |
| Rubytex                             | Richtex Legacies            | Columbia, SC      | Watsontown Brick    |
| Cinntex                             | Richtex Legacies            | Columbia, SC      | Watsontown Brick    |
| Boomtown                            | Old Town Traditions         | Columbia, SC      | Watsontown Brick    |
| Wolftown                            | Old Town Traditions         | Columbia, SC      | Watsontown Brick    |
| Gatlintown                          | Old Town Traditions         | Columbia, SC      | Watsontown Brick    |
| Spurtown                            | Old Town Traditions         | Columbia, SC      | Watsontown Brick    |
| Building Envelope (B2)              |                             |                   |                     |
| Jefferson Wade Tudor                | Roanoke Collection          | Roanoke, VA       | General Shale Brick |
| Graphite Smooth                     | Wirecut Thin Brick          | Summitville, OH   | Summitville         |
| Scarsdale Paver                     | Paver Products              | Watsontown, PA    | Watsontown Brick    |
| Riverwalk                           | Augusta Collection          | Augusta, GA       | General Shale Brick |
| Black Coral                         | Avanti                      | Cambridge, ON     | Arriscraft          |
| Coastal Fog                         | Avanti                      | Cambridge, ON     | Arriscraft          |
| Ocean Mist                          | Avanti                      | Cambridge, ON     | Arriscraft          |
| Sea Shell                           | Avanti                      | Cambridge, ON     | Arriscraft          |
| Building Envelope (C2)              |                             |                   |                     |
| Coral Grey                          | Ogden Collection            | Ogden, TX         | Red River Brick     |
| Silverado                           | Athens Collection           | Athens, TX        | Red River Brick     |
| Amaryllis                           | Mineral Wells<br>Collection | Mineral Wells, TX | Red River Brick     |
| Bradford Hall Tudor                 | Moncure Collection          | Moncure, NC       | General Shale Brick |
| Port Huron                          | Corunna Collection          | Corunna, MI       | Michigan Brick      |
| Magnolia Bay                        | Phenix City Collection      | Phenix City, AL   | Columbus Brick      |
| Sandy Shore                         | Tumbled GA Brick            | Fort Valley, GA   | Arriscraft          |