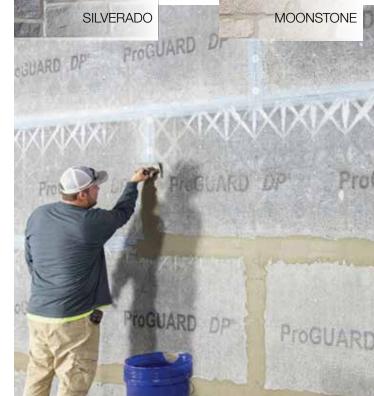

### ProGUARD DP®

ProGUARD DP® insulated concrete board, manufactured by T. Clear Corp., is a unique next generation building product designed for both commercial and residential applications. It is a lightweight, durable, ready to finish insulated concrete board that attaches to structural studs or concrete walls. By putting the insulation on the outside of the assembly, heat transfer through the stude or concrete (structural/ substrate materials) is greatly reduced and the thermal efficiency of the wall system significantly increased.

| Product Name                        | Series                      | Plant             | Brand               |
|-------------------------------------|-----------------------------|-------------------|---------------------|
| Arriscraft over ProGUARD<br>DP (A4) |                             |                   |                     |
| Sllverado                           | Fresco                      | Cambridge, ON     | Arriscraft          |
| Moonstone                           | Fresco                      | Cambridge, ON     | Arriscraft          |
| New Products B1                     |                             |                   |                     |
| Anviltex                            | Richtex Legacies            | Columbia, SC      | Watsontown Brick    |
| Barntex                             | Richtex Legacies            | Columbia, SC      | Watsontown Brick    |
| Rubytex                             | Richtex Legacies            | Columbia, SC      | Watsontown Brick    |
| Cinntex                             | Richtex Legacies            | Columbia, SC      | Watsontown Brick    |
| Boomtown                            | Old Town Traditions         | Columbia, SC      | Watsontown Brick    |
| Wolftown                            | Old Town Traditions         | Columbia, SC      | Watsontown Brick    |
| Gatlintown                          | Old Town Traditions         | Columbia, SC      | Watsontown Brick    |
| Spurtown                            | Old Town Traditions         | Columbia, SC      | Watsontown Brick    |
| Building Envelope (B2)              |                             |                   |                     |
| Jefferson Wade Tudor                | Roanoke Collection          | Roanoke, VA       | General Shale Brick |
| Graphite Smooth                     | Wirecut Thin Brick          | Summitville, OH   | Summitville         |
| Scarsdale Paver                     | Paver Products              | Watsontown, PA    | Watsontown Brick    |
| Riverwalk                           | Augusta Collection          | Augusta, GA       | General Shale Brick |
| Black Coral                         | Avanti                      | Cambridge, ON     | Arriscraft          |
| Coastal Fog                         | Avanti                      | Cambridge, ON     | Arriscraft          |
| Ocean Mist                          | Avanti                      | Cambridge, ON     | Arriscraft          |
| Sea Shell                           | Avanti                      | Cambridge, ON     | Arriscraft          |
| Building Envelope (C2)              |                             |                   |                     |
| Coral Grey                          | Ogden Collection            | Ogden, TX         | Red River Brick     |
| Silverado                           | Athens Collection           | Athens, TX        | Red River Brick     |
| Amaryllis                           | Mineral Wells<br>Collection | Mineral Wells, TX | Red River Brick     |
| Bradford Hall Tudor                 | Moncure Collection          | Moncure, NC       | General Shale Brick |
| Port Huron                          | Corunna Collection          | Corunna, MI       | Michigan Brick      |
| Magnolia Bay                        | Phenix City Collection      | Phenix City, AL   | Columbus Brick      |
| Sandy Shore                         | Tumbled GA Brick            | Fort Valley, GA   | Arriscraft          |