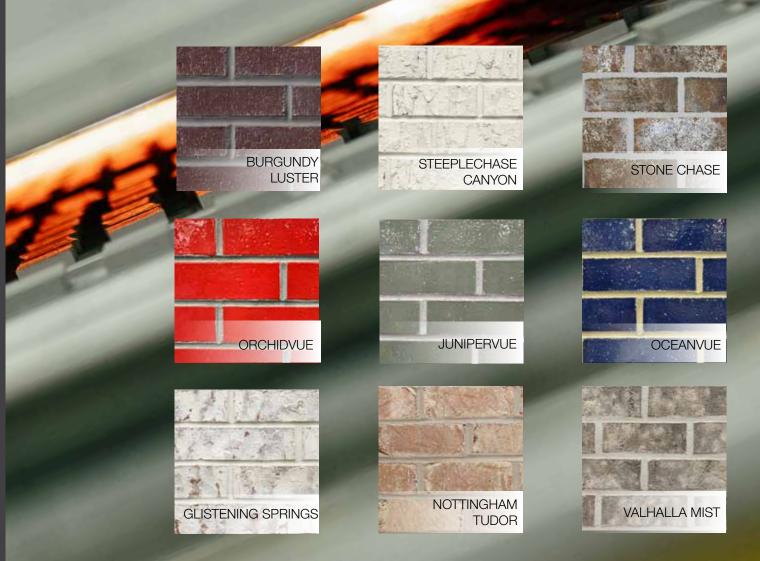

## CREATIVITY UNLEASHED

SummitGlaze glazed thin brick is the perfect way to add a sophisticated touch to any space. Blending timeless craftsmanship with contemporary design, our glazed bricks offer unparalleled durability and a stunning array of vibrant colors. Shown here are Orchidvue, Junipervue, and Oceanvue. Perfect for both interior and exterior applications, new construction and renovations, these versatile bricks bring warmth and character to any project from chic urban lofts to classic home exteriors and more. Easy to install and maintain, glazed thin brick is the ideal choice for those seeking a unique blend of style and substance.

## Index

| Product Name                     | Series                               | Plant                | Brand               |
|----------------------------------|--------------------------------------|----------------------|---------------------|
| Southern Dusk                    | Tumbled GA Brick                     | Fort Valley, GA      | Arriscraft          |
| Weathered Oak                    | Tumbled Vintage Brick                | Cambridge, ON        | Arriscraft          |
| Building Envelope<br>Luxury (C3) |                                      |                      |                     |
| Cortez                           | Rome Collection                      | Rome, GA             | General Shale Brick |
| Grayling                         | Corunna Collection                   | Corunna, MA          | Michigan Brick      |
| St. Louis                        | Provincial Collection                | Columbus, MS         | Columbus Brick      |
| Burlington Antique               | Union City Collection                | Union City, OK       | Red River Brick     |
| Steel Manor                      | Elgin Collection                     | Elgin, TX            | Red River Brick     |
| Dauphin Paver                    | Paver Products                       | Watsontown, PA       | Watsontown Brick    |
| Alverton Flashed Paver           | Paver Products                       | Watsontown, PA       | Watsontown Brick    |
| Modena Paver                     | Paver Products                       | Watsontown, PA       | Watsontown Brick    |
| Aged Cedar                       | Century Shake                        | New Lexington,<br>OH | Ludowici            |
| Palatable Design C4              |                                      |                      |                     |
| Diamond White                    | Cleveland Co. Plant Legacy<br>Series | Watsontown, PA       | Watsontown Brick    |
| Metallic Range                   | Columbia Architectural Series        | Columbia, SC         | Watsontown Brick    |
| Woodlyn Molded                   | Pennsylvania Molded Series           | Watsontown, PA       | Watsontown Brick    |
| Midnight Grey                    | Architectural Linear Series<br>Brick | Cambridge, ON        | Arriscraft          |
| Opal                             | Architectural Linear Series<br>Brick | Cambridge, ON        | Arriscraft          |
| Georgetown                       | Architectural Linear Series<br>Brick | Cambridge, ON        | Arriscraft          |
| Oak Ridge                        | Elevation                            | Cambridge, ON        | Arriscraft          |
| Mountain Ridge                   | Elevation                            | Cambridge, ON        | Arriscraft          |
| Montecito                        | Elevation                            | Cambridge, ON        | Arriscraft          |
| Creativity Unleashed C1          |                                      |                      |                     |
| Burgundy Luster                  | Columbia Architectural Series        | Columbia, SC         | Watsontown Brick    |
| Steeplechase Canyon              | Rome, GA Collection                  | Rome, GA             | General Shale Brick |
| Stone Chase                      | Provincial Collection                | Columbus, MS         | Columbus Brick      |
| Orchidvue                        | SummitGlaze                          | Summitville, OH      | Summitville         |

| Product Name               | Series                     | Plant             | Brand                  |
|----------------------------|----------------------------|-------------------|------------------------|
| Junipervue                 | SummitGlaze                | Summitville, OH   | Summitville            |
| Oceanvue                   | SummitGlaze                | Summitville, OH   | Summitville            |
| Glistening Springs         | Mineral Wells Collection   | Mineral Wells, TX | Red River Brick        |
| Nottingham Tudor           | Roanoke Collection         | Roanoke, VA       | General Shale<br>Brick |
| Valhalla Mist              | Stanton Collection         | Stanton, KY       | General Shale<br>Brick |
| Interactive Wall D2,<br>D3 |                            |                   |                        |
| Luzerne Tumbled            | Paver Products             | Watsontown, PA    | Watsontown<br>Brick    |
| Pennwine Molded            | Pennsylvania Molded Series | Watsontown, PA    | Watsontown<br>Brick    |
| Discovery Park             | Urban Brick Designs        | Watsontown, PA    | Watsontown<br>Brick    |
| Wolftown                   | Old Town Traditions        | Columbia, SC      | Watsontown Brick       |