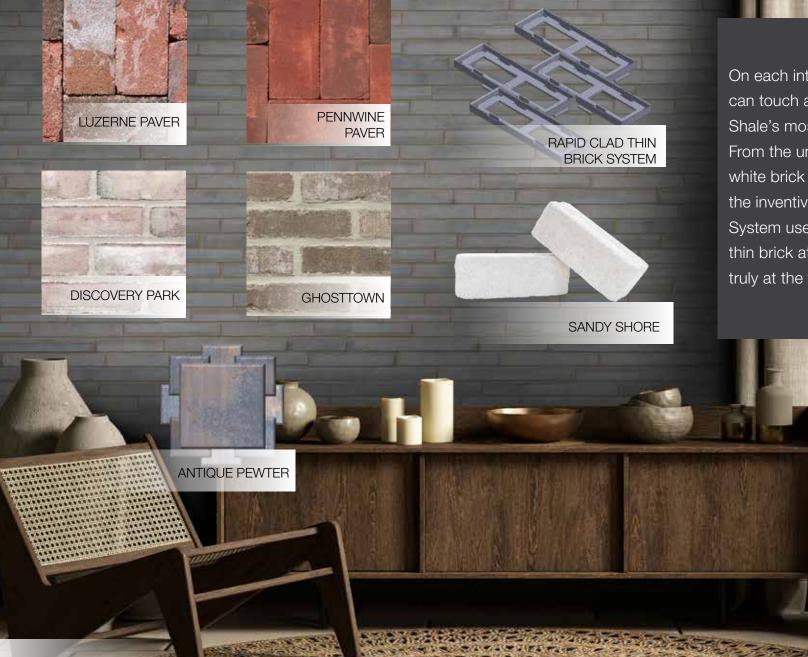

### INTERACTIVE WAL

BASALT

On each interactive wall, viewers can touch and feel some of General Shale's most creative products. From the unique, through-body white brick we call Sandy Shore to the inventive Rapid Clad Thin Brick System used for installing multiple thin brick at once, General Shale is truly at the forefront of innovation.

| Product Name               | Series                     | Plant             | Brand                  |
|----------------------------|----------------------------|-------------------|------------------------|
| Junipervue                 | SummitGlaze                | Summitville, OH   | Summitville            |
| Oceanvue                   | SummitGlaze                | Summitville, OH   | Summitville            |
| Glistening Springs         | Mineral Wells Collection   | Mineral Wells, TX | Red River Brick        |
| Nottingham Tudor           | Roanoke Collection         | Roanoke, VA       | General Shale<br>Brick |
| Valhalla Mist              | Stanton Collection         | Stanton, KY       | General Shale<br>Brick |
| Interactive Wall D2,<br>D3 |                            |                   |                        |
| Luzerne Tumbled            | Paver Products             | Watsontown, PA    | Watsontown<br>Brick    |
| Pennwine Molded            | Pennsylvania Molded Series | Watsontown, PA    | Watsontown<br>Brick    |
| Discovery Park             | Urban Brick Designs        | Watsontown, PA    | Watsontown<br>Brick    |
| Wolftown                   | Old Town Traditions        | Columbia, SC      | Watsontown Brick       |