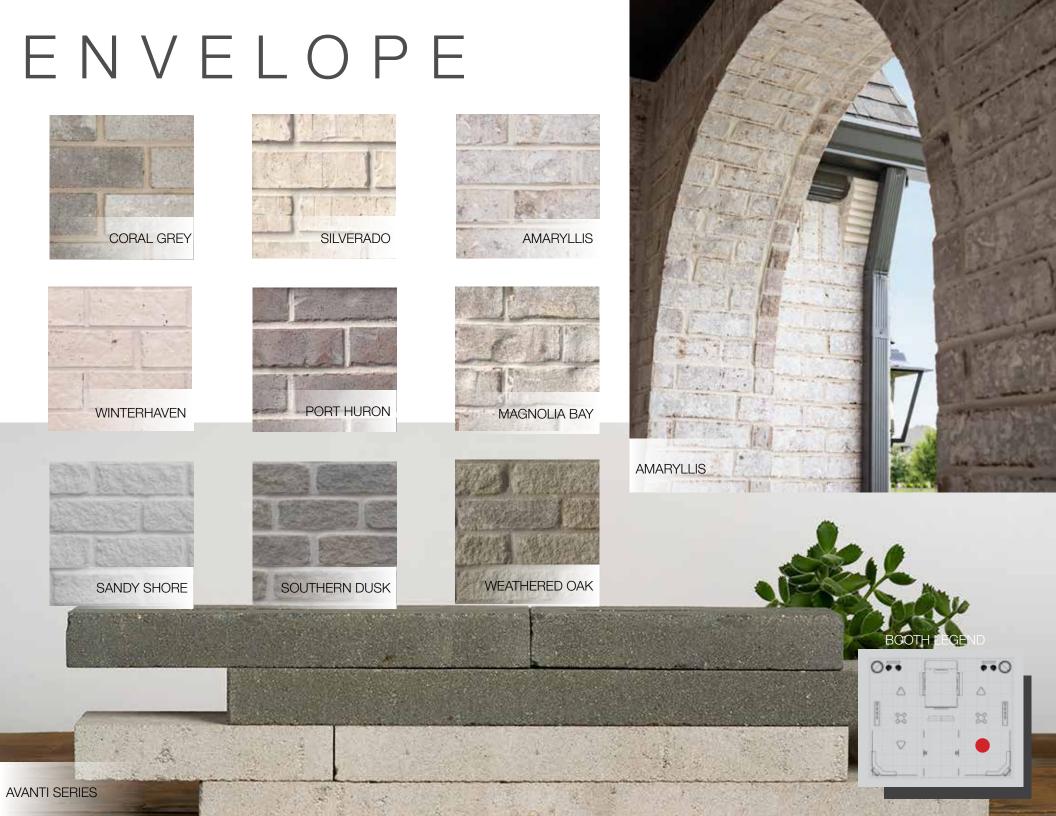

## BULDING

General Shale is proud to offer a full range of products that encompass the entire building envelope. From the roof to the floor, our large variety of highquality materials creates a beautiful facade that is both durable and energy efficient. Our brick provides strength and timeless beauty for walls, clay roof tiles offer lasting protection and style, pavers create stunning outdoor spaces, and thin brick delivers versatility for any design. With General Shale, you get a complete solution for a structurally sound and visually striking build.

| Product Name                        | Series                      | Plant             | Brand               |
|-------------------------------------|-----------------------------|-------------------|---------------------|
| Arriscraft over ProGUARD<br>DP (A4) |                             |                   |                     |
| Sllverado                           | Fresco                      | Cambridge, ON     | Arriscraft          |
| Moonstone                           | Fresco                      | Cambridge, ON     | Arriscraft          |
| New Products B1                     |                             |                   |                     |
| Anviltex                            | Richtex Legacies            | Columbia, SC      | Watsontown Brick    |
| Barntex                             | Richtex Legacies            | Columbia, SC      | Watsontown Brick    |
| Rubytex                             | Richtex Legacies            | Columbia, SC      | Watsontown Brick    |
| Cinntex                             | Richtex Legacies            | Columbia, SC      | Watsontown Brick    |
| Boomtown                            | Old Town Traditions         | Columbia, SC      | Watsontown Brick    |
| Wolftown                            | Old Town Traditions         | Columbia, SC      | Watsontown Brick    |
| Gatlintown                          | Old Town Traditions         | Columbia, SC      | Watsontown Brick    |
| Spurtown                            | Old Town Traditions         | Columbia, SC      | Watsontown Brick    |
| Building Envelope (B2)              |                             |                   |                     |
| Jefferson Wade Tudor                | Roanoke Collection          | Roanoke, VA       | General Shale Brick |
| Graphite Smooth                     | Wirecut Thin Brick          | Summitville, OH   | Summitville         |
| Scarsdale Paver                     | Paver Products              | Watsontown, PA    | Watsontown Brick    |
| Riverwalk                           | Augusta Collection          | Augusta, GA       | General Shale Brick |
| Black Coral                         | Avanti                      | Cambridge, ON     | Arriscraft          |
| Coastal Fog                         | Avanti                      | Cambridge, ON     | Arriscraft          |
| Ocean Mist                          | Avanti                      | Cambridge, ON     | Arriscraft          |
| Sea Shell                           | Avanti                      | Cambridge, ON     | Arriscraft          |
| Building Envelope (C2)              |                             |                   |                     |
| Coral Grey                          | Ogden Collection            | Ogden, TX         | Red River Brick     |
| Silverado                           | Athens Collection           | Athens, TX        | Red River Brick     |
| Amaryllis                           | Mineral Wells<br>Collection | Mineral Wells, TX | Red River Brick     |
| Bradford Hall Tudor                 | Moncure Collection          | Moncure, NC       | General Shale Brick |
| Port Huron                          | Corunna Collection          | Corunna, MI       | Michigan Brick      |
| Magnolia Bay                        | Phenix City Collection      | Phenix City, AL   | Columbus Brick      |
| Sandy Shore                         | Tumbled GA Brick            | Fort Valley, GA   | Arriscraft          |