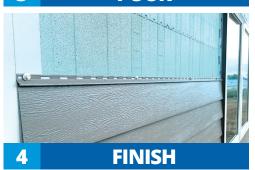

### **4 SIMPLE STEPS**

### **FINISHING**

The integrated tie system is used to fasten interior and exterior finishes. Utilities can be routed or wire cut.

ELECTRICAL

**UTILITIES** 

**WATERPROOF** 

**DRYWALL**