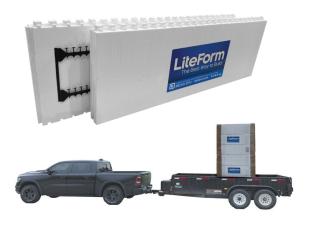

### **COMPACT FOLDING FORMS**

Each pallet equals 288 sq. ft of wall. Folding forms save trailer and jobsite space.