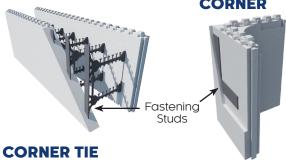

ll Thickness              | 2 1/2"             |
| Number of Ties                   | 8 per block        |
| Attachment Rails or Tabs         | Continuous - 6" OC |
| Pull Out Strength of Tie         | 175 lb             |
| Concrete Core Size               | 6", 8"             |
| R-Value - Form only by test R-23 |                    |
| Fire Rating: 6", 8"              | 2 Hours            |
|                                  |                    |

#### **OPTIONAL ACCESSORIES**

Brickledge Block
T-Intersection Tie
45 Degree In-Wall Support

## **LiteForm ICF**





## HIGH PERFORMANCE INSULATING CONCRETE FORM

### **LiteForm ICF**



800.551.3313 info@liteform.com liteform.com



Made in US







### **CONCRETE MADE EASY**

### **4 SIMPLE STEPS**

# **LiteForm ICF**



COMPACT CORNER







#### **APPLICATIONS**



**BASEMENTS** 



**ADDITIONS** 



**SAFE ROOMS** 



**FOUNDATION WALLS** 









### **COMPACT FOLDING FORMS**

Each pallet equals 288 sq. ft of wall. Folding forms save trailer and jobsite space.



### **FINISHING**

The integrated tie system is used to fasten interior and exterior finishes. Utilities can be routed or wire cut.



ELECTRICAL



**UTILITIES** 



**WATERPROOF** 



**DRYWALL**