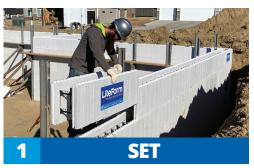

Attachment Rails or Tabs         | Continuous - 6" OC |
| Pull Out Strength of Tie         | 175 lb             |
| Concrete Core Size               | 6", 8"             |
| R-Value - Form only by test R-23 |                    |
| Fire Rating: 6", 8"              | 2 Hours            |
|                                  |                    |

#### **OPTIONAL ACCESSORIES**

Brickledge Block
T-Intersection Tie
45 Degree In-Wall Support

## **LiteForm ICF**





## HIGH PERFORMANCE INSULATING CONCRETE FORM

### **LiteForm ICF**



800.551.3313 info@liteform.com liteform.com



Made in US







### **CONCRETE MADE EASY**

### **4 SIMPLE STEPS**

# **LiteForm ICF**



COMPACT CORNER







#### **APPLICATIONS**



**BASEMENTS** 



**ADDITIONS** 



**SAFE ROOMS** 



**FOUNDATION WALLS** 









### **COMPACT FOLDING FORMS**

Each pallet equals 288 sq. ft of wall. Folding forms save trailer and jobsite space.



### **FINISHING**

The integrated tie system is used to fasten interior and exterior finishes. Utilities can be routed or wire cut.



ELECTRICAL



**UTILITIES** 



**WATERPROOF** 



**DRYWALL**