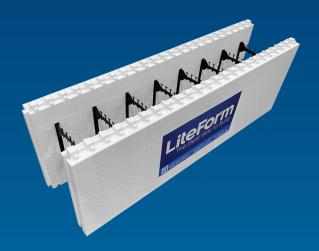

### GENERAL SPECIFICATIONS

| Overall Dimension                | 16" x 48"          |
|----------------------------------|--------------------|
| Form Wall Thickness              | 2 1/2"             |
| Number of Ties                   | 8 per block        |
| Attachment Rails or Tabs         | Continuous - 6" OC |
| Pull Out Strength of Tie         | 175 lb             |
| Concrete Core Size               | 6", 8"             |
| R-Value - Form only by test R-23 |                    |
| Fire Rating: 6", 8"              | 2 Hours            |
|                                  |                    |

### **COMPACT FOLDING FORMS**

Each pallet equals 288 sq. ft of wall. Folding forms save trailer and jobsite space.