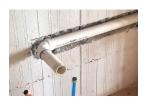

### **FINISHING**

The integrated tie system is used to fasten interior and exterior finishes. Utilities can be routed or wire cut.

ELECTRICAL

**UTILITIES** 

**WATERPROOF** 

**DRYWALL**