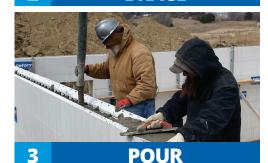

chment Rails or Tabs         | Continuous - 6" OC |
| Pull Out Strength of Tie         | 175 lb             |
| Concrete Core Size               | 6", 8"             |
| R-Value - Form only by test R-23 |                    |
| Fire Rating: 6", 8"              | 2 Hours            |
|                                  |                    |

#### **OPTIONAL ACCESSORIES**

Brickledge Block
T-Intersection Tie
45 Degree In-Wall Support

## **LiteForm ICF**





## HIGH PERFORMANCE INSULATING CONCRETE FORM

### **LiteForm ICF**



800.551.3313 info@liteform.com liteform.com



Made in US







### **CONCRETE MADE EASY**

### **4 SIMPLE STEPS**

# **LiteForm ICF**



COMPACT CORNER







#### **APPLICATIONS**



**BASEMENTS** 



**ADDITIONS** 



**SAFE ROOMS** 



**FOUNDATION WALLS** 









### **COMPACT FOLDING FORMS**

Each pallet equals 288 sq. ft of wall. Folding forms save trailer and jobsite space.



### **FINISHING**

The integrated tie system is used to fasten interior and exterior finishes. Utilities can be routed or wire cut.



ELECTRICAL



**UTILITIES** 



**WATERPROOF** 



**DRYWALL**