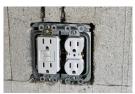

### **FINISHING**

The integrated tie system is used to fasten interior and exterior finishes. Utilities can be routed or wire cut.

ELECTRICAL

**UTILITIES** 

**WATERPROOF** 

**DRYWALL**