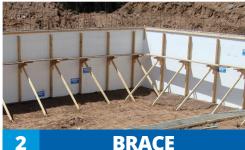

tachment Rails or Tabs         | Continuous - 6" OC |
| Pull Out Strength of Tie         | 175 lb             |
| Concrete Core Size               | 6", 8"             |
| R-Value - Form only by test R-23 |                    |
| Fire Rating: 6", 8"              | 2 Hours            |
|                                  |                    |

#### **OPTIONAL ACCESSORIES**

Brickledge Block
T-Intersection Tie
45 Degree In-Wall Support

## **LiteForm ICF**





## HIGH PERFORMANCE INSULATING CONCRETE FORM

### **LiteForm ICF**



800.551.3313 info@liteform.com liteform.com



Made in US







### **CONCRETE MADE EASY**

### **4 SIMPLE STEPS**

# **LiteForm ICF**



COMPACT CORNER







#### **APPLICATIONS**



**BASEMENTS** 



**ADDITIONS** 



**SAFE ROOMS** 



**FOUNDATION WALLS** 









### **COMPACT FOLDING FORMS**

Each pallet equals 288 sq. ft of wall. Folding forms save trailer and jobsite space.



### **FINISHING**

The integrated tie system is used to fasten interior and exterior finishes. Utilities can be routed or wire cut.



ELECTRICAL



**UTILITIES** 



**WATERPROOF** 



**DRYWALL**