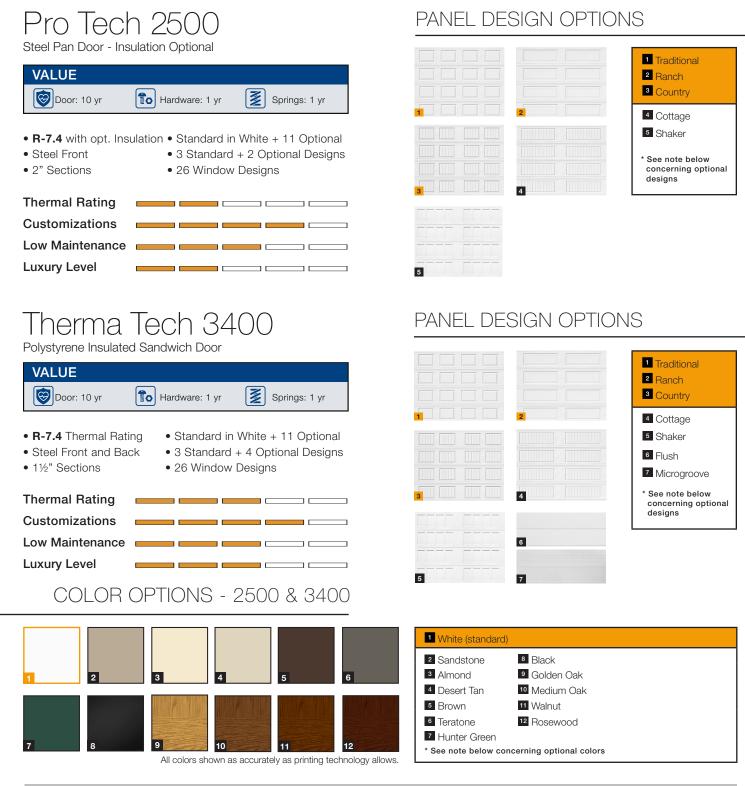

## **Builder Products**

Steel Doors with Built-in Quality and Affordability

\*All Hörmann locations strive to stock white short raised (traditional), white long raised (ranch) and white country panel designs in the most popular sizes to support our Builder Product lines with industry-leading lead times. The optional panel designs and optional colors are available but will be subjected to options pricing, minimum order quantities and extended lead-times as they are not typical stock items across all Hörmann locations. If you have a project requiring these options, please speak with your representative(s) for details on how we can support your efforts.

#### 2 BUILDER OVERVIEW | STEEL GARAGE DOORS