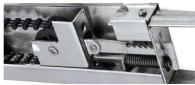

#### Belt Tension Guard

Hörmann SilentDrive® garage door openers come with the unique Beltension Guard<sup>™</sup> built into the opener rail, to maintain proper belt tension for the life of the opener. Aramid Fiber Reinforced Belt

EngageLock™

Hörmann SilentDrive® garage door openers are equipped with the unique EngageLock™ built into the opener rail. It eliminates door back drive action in the event of a power loss, securing your home and property.