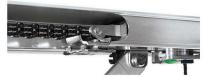

#### Belt Tension Guard

Hörmann SilentDrive® garage door openers come with the unique Beltension Guard<sup>™</sup> built into the opener rail, to maintain proper belt tension for the life of the opener. Aramid Fiber Reinforced Belt

Hormann's unique aramid fiber reinforced belt will not rust, limits wear & tear, resists moisture and never needs lubrication. This special belt system provides a quiet ride and many years of worry free operation.

EngageLock™

Hörmann SilentDrive® garage door openers are equipped with the unique EngageLock™ built into the opener rail. It eliminates door back drive action in the event of a power loss, securing your home and property.