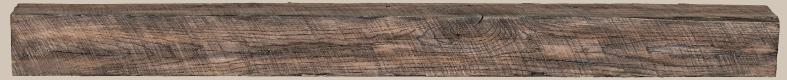

## **THE CUMBERLAND**

Shown in River Rock Finish

"There's nothing as warm and welcoming as a crackling fire in an open fireplace...

## **THE CUMBERLAND**

60"L x 6"H x 8"D 110lbs. and 72"L x 6"H x 8"D 120lbs.

For use indoors or out, this live edged ASTM E136 non-combustible mantel shelf was replicated from a Pine wood beam found nestled in the woods near some old barns. Although its origin is unknown, its character is very much alive with its history. Saw marks, bark remnants, insect life, weathering and natural beauty are all meticulously captured and preserved by a patented molding material and then lovingly hand painted and finished. Made in the USA, this shelf has an 8 inch depth allowing for ample room on top for personal affects. Due to the natural imperfections captured from the reclaimed wood, the top of the mantel shelf will have natural offsets and depressions, versus a flush top, and the dimensions will vary slightly, i.e. shelf height and depth will be marginally different across the entire mantel.