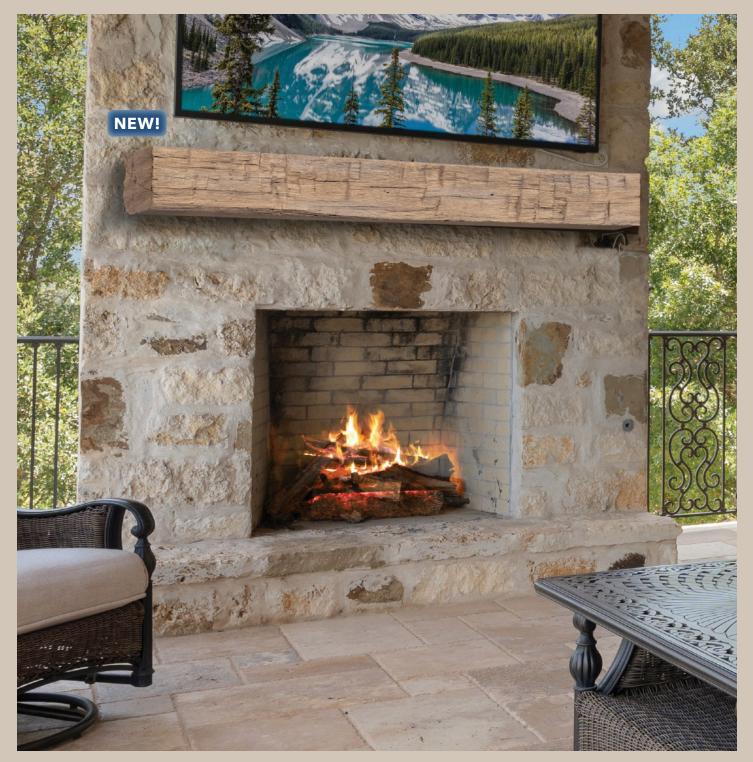

## **NEW! THE TAVERN**

60"L x 6"H x 8"D 110lbs. and 72"L x 6"H x 8"D 120lbs.

The hand hewn White Oak timbered beam that was the architect for our patented molding material was rescued from a Midwestern barn that no longer functioned. Storied with years of history and Mother Nature's magic, this mantel is the perfect compliment to your indoor or outdoor décor. Due to the natural imperfections captured in the reclaimed wood, the shelf will not have uniform dimensions, i.e. shelf height and depth will be marginally different across the entire mantel.