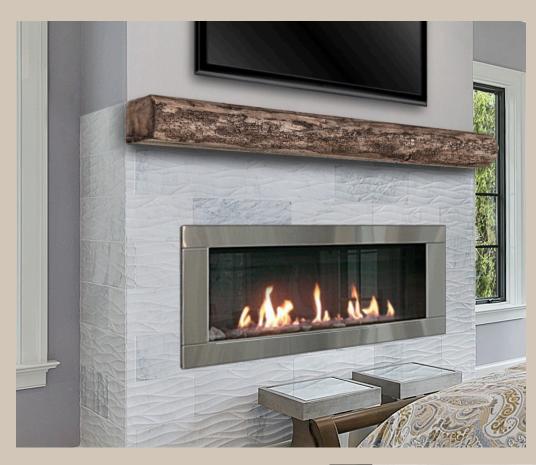

## HAND PAINTED AND FINISHED — FOR USE INDOORS OR OUT

Shown in River Rock Finish

For use indoors or out, this ASTM E136 non-combustible mantel shelf was fashioned from a White Oak barn wood beam.

Heat clearances must be adhered to. Before installing, check your local building codes and manufacturer's instructions for your specific fireplace insert or stove.