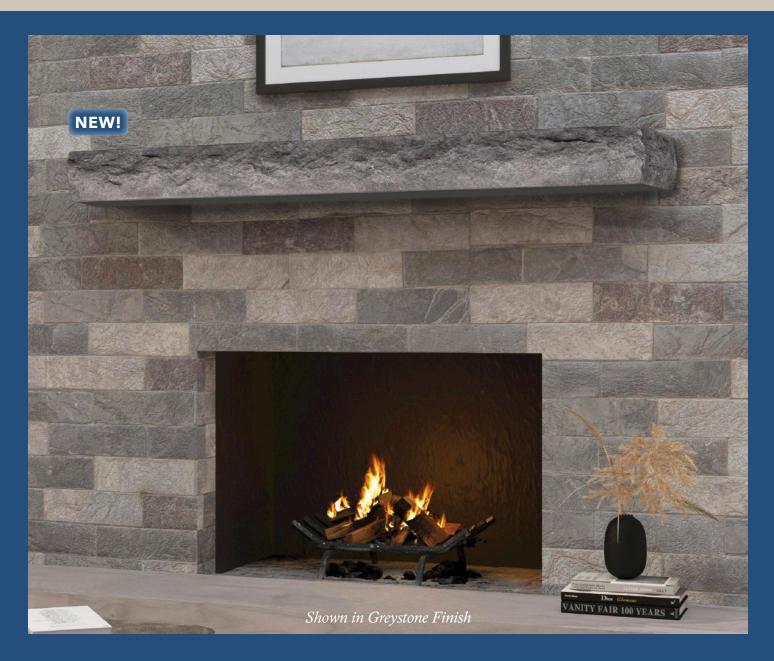

### THE CUMBERLAND NON-COMBUSTIBLE MANTEL SHELF

Shown in Toasted Rye Finish

Heat clearances must be adhered to. Before installing, check your local building codes and manufacturer's instructions for your specific fireplace insert or stove.

## **THE CUMBERLAND**

60"L x 6"H x 8"D 110lbs. and 72"L x 6"H x 8"D 120lbs.

For use indoors or out, this live edged ASTM E136 non-combustible mantel shelf was replicated from a Pine wood beam found nestled in the woods near some old barns. Although its origin is unknown, its character is very much alive with its history. Saw marks, bark remnants, insect life, weathering and natural beauty are all meticulously captured and preserved by a patented molding material and then lovingly hand painted and finished. Made in the USA, this shelf has an 8 inch depth allowing for ample room on top for personal affects. Due to the natural imperfections captured from the reclaimed wood, the top of the mantel shelf will have natural offsets and depressions, versus a flush top, and the dimensions will vary slightly, i.e. shelf height and depth will be marginally different across the entire mantel.