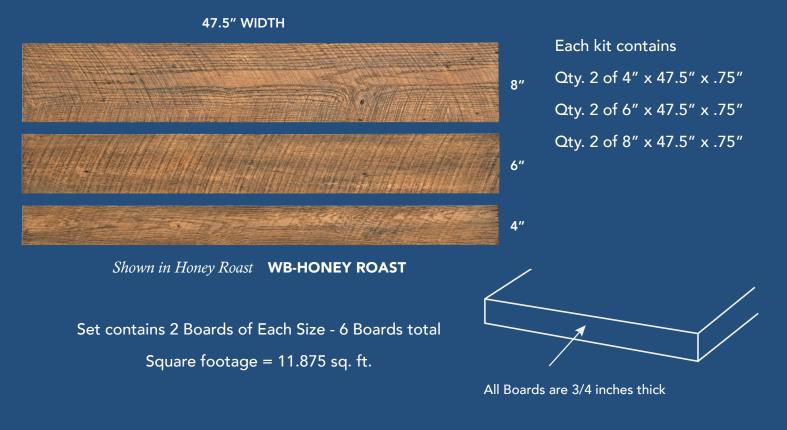

#### 6 PIECE NON-COMBUSTIBLE WALL BOARD KITS EACH WALL BOARD KIT CONTAINS 11.875 SQUARE FEET

The captured detail of each board the molds were fashioned from is truly amazing: so realistic, only a touch gives it away. Use these wall board sets around your firebox as your non-combustible material i.e., in lieu of brick, stone, marble... A very warm, cozy and fashionable upgrade! Or, think "outside of the firebox," and use them wherever your imagination takes you.

### Available in 3 Finishes: Honey Roast, Tranquility and Woodland

Shown in Tranquility WB-TRANQUILITY

Heat clearances must be adhered to. Before installing, check your local building codes and manufacturer's instructions for your specific fireplace insert or stove.

#### 3 BEAUTIFUL FINISHES TO CHOOSE FROM! There are no rules for design, create your own masterpiece

Boards may be cut with a tile saw, angle grinder, or other common masonry cutting tools. Install using a high heat safe construction adhesive or other commonly used masonry adhesives.