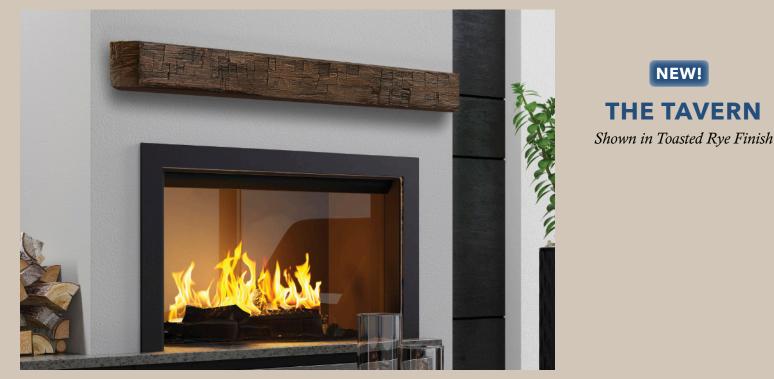

## **NEW! THE TAVERN**

60"L x 6"H x 8"D 110lbs. and 72"L x 6"H x 8"D 120lbs.

The hand hewn White Oak timbered beam that was the architect for our patented molding material was rescued from a Midwestern barn that no longer functioned. Storied with years of history and Mother Nature's magic, this mantel is the perfect compliment to your indoor or outdoor décor. Due to the natural imperfections captured in the reclaimed wood, the shelf will not have uniform dimensions, i.e. shelf height and depth will be marginally different across the entire mantel.

ALL MODELS SHOWN IN 72" LENGTH. THE 60" LENGTH IS MADE FROM THE SAME UNIQUE MOLD AS THE 72" AND WILL VARY SLIGHTLY IN APPEARANCE. PLEASE VISIT OUR WEBSITE WWW.PEARLMANTELS.COM

FIELDSTONE FINISH: 72" MODEL NCT-72FS AND 60" MODEL NCT-60FS

RIVER ROCK FINISH: 72" MODEL NCT-72RR AND 60" MODEL NCT-60RR

TOASTED RYE FINISH: 72" MODEL NCT-72TR AND 60" MODEL NCT-60TR

NEW! WHEAT FINISH: MODEL NCT-72W AND 60" MODEL NCT-60W

Heat clearances must be adhered to. Before installing, check your local building codes and manufacturer's instructions for your specific fireplace insert or stove.