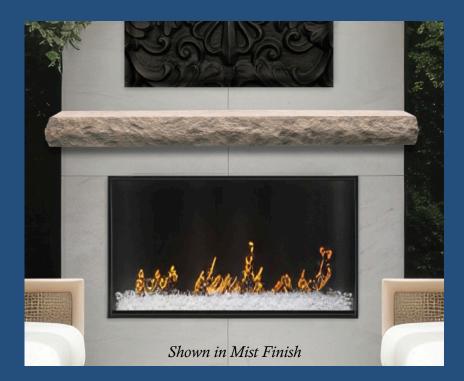

## **NATURAL CUT STONE**

NEW!

Shown in Arctic Blast Finish

... The dancing flames can lift your spirits and melt away the most stressful day in a matter of minutes. But to truly be part of the home, a fireplace must warm our hearts even when there is no fire in the grate."

## NATURAL CUT STONE

60"L x 5"H x 9"D 100lbs. and 72"L x 5"H x 9"D 115lbs.

The chiseled front edge springs to life through the artistry of a meticulously hand painted finish. Made in the USA, this shelf has a 9 inch depth allowing for ample room on top for personal affects. Due to the natural imperfections captured from the Limestone, the top of the mantel shelf will have natural offsets and depressions and the dimensions will vary slightly, i.e. shelf height and depth will be marginally different across the entire mantel.

#### PRECISION MOLDS CAPTURE AND PRESERVE THE BEAUTIFUL NUANCES OF MOTHER NATURE'S CREATIONS

For use indoors or out, this ASTM E136 non-combustible mantel shelf was cast from a patented molding material using a found piece of Limestone capturing, to perfection, the nuances and subtle details of this age old stone.

ALL MODELS SHOWN IN 72" LENGTH. THE 60" LENGTH IS MADE FROM THE SAME UNIQUE MOLD AS THE 72" AND WILL VARY SLIGHTLY IN APPEARANCE. PLEASE VISIT OUR WEBSITE WWW.PEARLMANTELS.COM

NEW! ARCTIC BLAST FINISH: 72" MODEL NCCS-72AB AND 60" MODEL NCCS-60AB