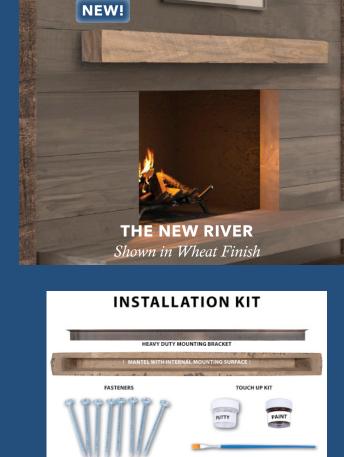

## **THE NEW RIVER**

60"L x 6"H x 6"D 70lbs. and 72"L x 6"H x 6"D 75lbs.

Reclaimed from the barn it once supported, this statement piece is rich with history and character. Made in the USA, the beautiful nuances created by its labor intensive past and Mother Nature have been cast and preserved by a patented molding material. Each piece is then meticulously hand painted and finished just waiting to welcome you home. Due to the natural imperfections captured in the reclaimed wood, the shelf will not have uniform dimensions, i.e. shelf height and depth will be marginally different across the entire mantel.

ALL MODELS SHOWN IN 72" LENGTH. THE 60" LENGTH IS MADE FROM THE SAME UNIQUE MOLD AS THE 72" AND WILL VARY SLIGHTLY IN APPEARANCE. PLEASE VISIT OUR WEBSITE WWW.PEARLMANTELS.COM

FIELDSTONE FINISH: 72" MODEL NCNR-72FS AND 60" MODEL NCNR-60FS

RIVER ROCK FINISH: 72" MODEL NCNR-72RR AND 60" MODEL NCNR-60RR

TOASTED RYE FINISH: 72" MODEL NCNR-72TR AND 60" MODEL NCNR-60TR

NEW! WHEAT FINISH: 72" MODEL NCNR-72W AND 60" MODEL NCNR-60W

Heat clearances must be adhered to. Before installing, check your local building codes and manufacturer's instructions for your specific fireplace insert or stove.