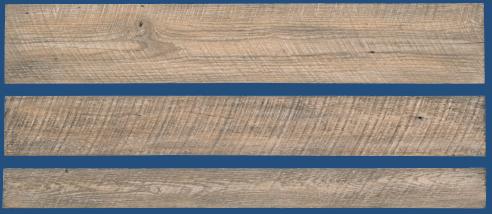

#### 6 PIECE NON-COMBUSTIBLE WALL BOARD KITS EACH WALL BOARD KIT CONTAINS 11.875 SQUARE FEET

The captured detail of each board the molds were fashioned from is truly amazing: so realistic, only a touch gives it away. Use these wall board sets around your firebox as your non-combustible material i.e., in lieu of brick, stone, marble... A very warm, cozy and fashionable upgrade! Or, think "outside of the firebox," and use them wherever your imagination takes you.

### Available in 3 Finishes: Honey Roast, Tranquility and Woodland

Shown in Tranquility WB-TRANQUILITY

Heat clearances must be adhered to. Before installing, check your local building codes and manufacturer's instructions for your specific fireplace insert or stove.