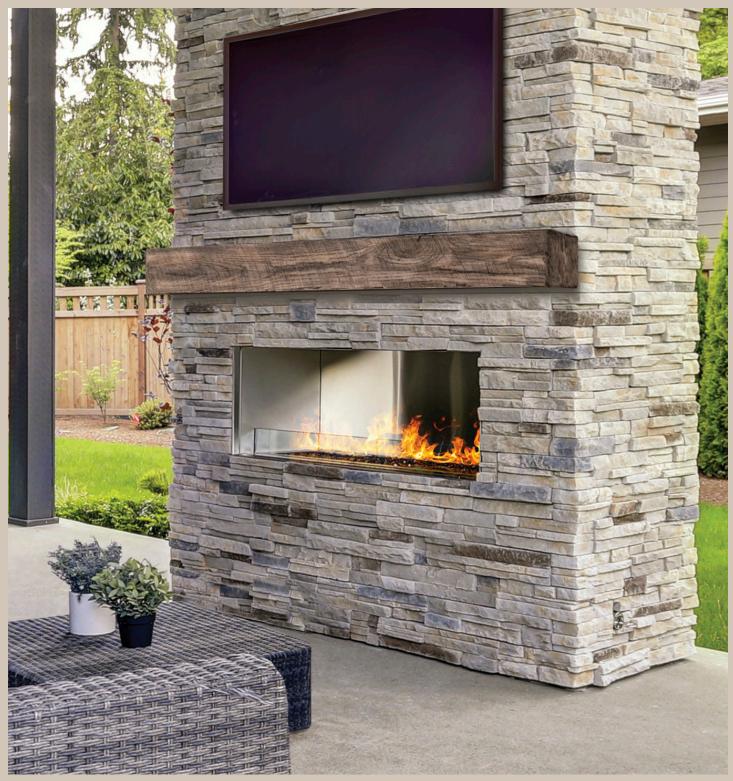

## **THE CUMBERLAND**

Shown in River Rock Finish

"There's nothing as warm and welcoming as a crackling fire in an open fireplace...