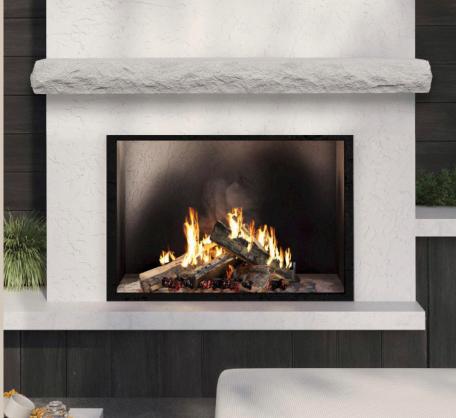

### **MADE IN THE USA**

For use indoors or out, this ASTM E136 non-combustible mantel shelf exudes artisanal charm.

Shown in Wheat Finish

Heat clearances must be adhered to. Before installing, check your local building codes and manufacturer's instructions for your specific fireplace insert or stove.

## HAND PAINTED AND FINISHED — FOR USE INDOORS OR OUT

Shown in River Rock Finish

For use indoors or out, this ASTM E136 non-combustible mantel shelf was fashioned from a White Oak barn wood beam.

Heat clearances must be adhered to. Before installing, check your local building codes and manufacturer's instructions for your specific fireplace insert or stove.