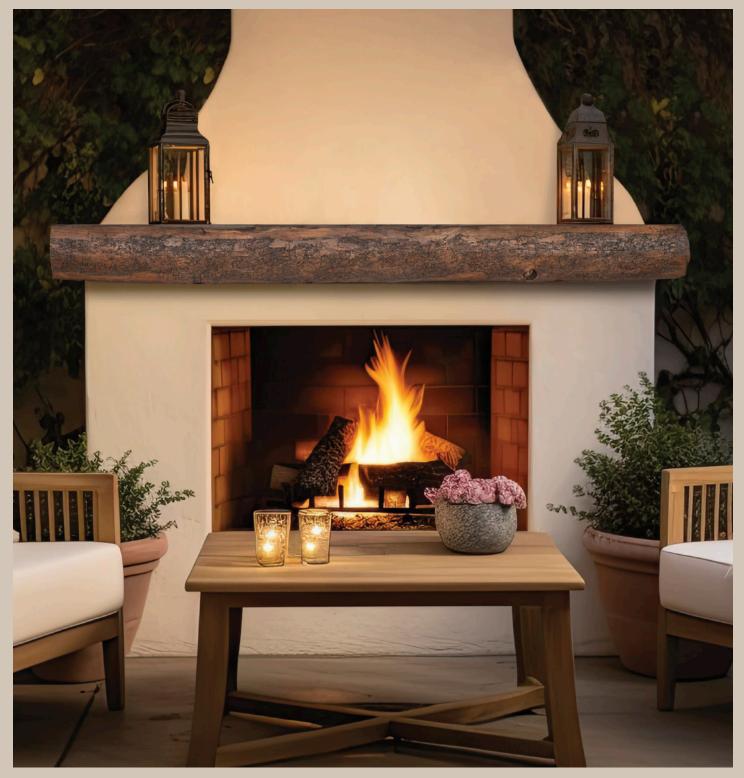

## **NATURAL CUT STONE**

NEW!

Shown in Arctic Blast Finish

... The dancing flames can lift your spirits and melt away the most stressful day in a matter of minutes. But to truly be part of the home, a fireplace must warm our hearts even when there is no fire in the grate."