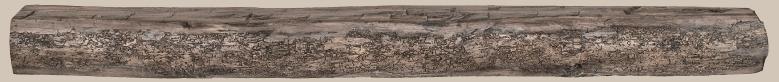

## **THE CUMBERLAND**

60"L x 6"H x 8"D 110lbs. and 72"L x 6"H x 8"D 120lbs.

For use indoors or out, this live edged ASTM E136 non-combustible mantel shelf was replicated from a Pine wood beam found nestled in the woods near some old barns. Although its origin is unknown, its character is very much alive with its history. Saw marks, bark remnants, insect life, weathering and natural beauty are all meticulously captured and preserved by a patented molding material and then lovingly hand painted and finished. Made in the USA, this shelf has an 8 inch depth allowing for ample room on top for personal affects. Due to the natural imperfections captured from the reclaimed wood, the top of the mantel shelf will have natural offsets and depressions, versus a flush top, and the dimensions will vary slightly, i.e. shelf height and depth will be marginally different across the entire mantel.

> ALL MODELS SHOWN IN 72" LENGTH. THE 60" LENGTH IS MADE FROM THE SAME UNIQUE MOLD AS THE 72" AND WILL VARY SLIGHTLY IN APPEARANCE. PLEASE VISIT OUR WEBSITE WWW.PEARLMANTELS.COM

FIELDSTONE FINISH: 72" MODEL NCC-72FS AND 60" MODEL NCC-60FS