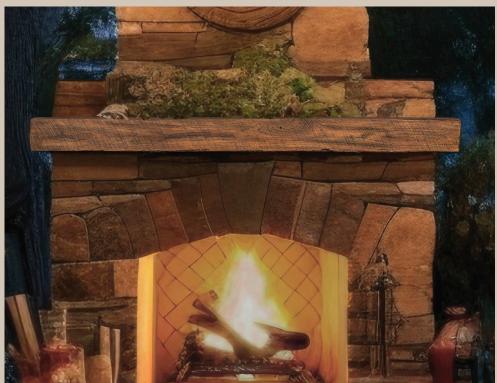

## **THE NEW RIVER**

60"L x 6"H x 6"D 70lbs. and 72"L x 6"H x 6"D 75lbs.

Reclaimed from the barn it once supported, this statement piece is rich with history and character. Made in the USA, the beautiful nuances created by its labor intensive past and Mother Nature have been cast and preserved by a patented molding material. Each piece is then meticulously hand painted and finished just waiting to welcome you home. Due to the natural imperfections captured in the reclaimed wood, the shelf will not have uniform dimensions, i.e. shelf height and depth will be marginally different across the entire mantel.

ALL MODELS SHOWN IN 72" LENGTH. THE 60" LENGTH IS MADE FROM THE SAME UNIQUE MOLD AS THE 72" AND WILL VARY SLIGHTLY IN APPEARANCE. PLEASE VISIT OUR WEBSITE WWW.PEARLMANTELS.COM

FIELDSTONE FINISH: 72" MODEL NCNR-72FS AND 60" MODEL NCNR-60FS

RIVER ROCK FINISH: 72" MODEL NCNR-72RR AND 60" MODEL NCNR-60RR

TOASTED RYE FINISH: 72" MODEL NCNR-72TR AND 60" MODEL NCNR-60TR

NEW! WHEAT FINISH: 72" MODEL NCNR-72W AND 60" MODEL NCNR-60W

Heat clearances must be adhered to. Before installing, check your local building codes and manufacturer's instructions for your specific fireplace insert or stove.