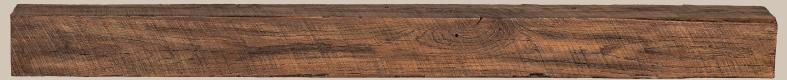

### THE CUMBERLAND NON-COMBUSTIBLE MANTEL SHELF

Shown in Toasted Rye Finish

Heat clearances must be adhered to. Before installing, check your local building codes and manufacturer's instructions for your specific fireplace insert or stove.

## **THE CUMBERLAND**

60"L x 6"H x 8"D 110lbs. and 72"L x 6"H x 8"D 120lbs.

For use indoors or out, this live edged ASTM E136 non-combustible mantel shelf was replicated from a Pine wood beam found nestled in the woods near some old barns. Although its origin is unknown, its character is very much alive with its history. Saw marks, bark remnants, insect life, weathering and natural beauty are all meticulously captured and preserved by a patented molding material and then lovingly hand painted and finished. Made in the USA, this shelf has an 8 inch depth allowing for ample room on top for personal affects. Due to the natural imperfections captured from the reclaimed wood, the top of the mantel shelf will have natural offsets and depressions, versus a flush top, and the dimensions will vary slightly, i.e. shelf height and depth will be marginally different across the entire mantel.