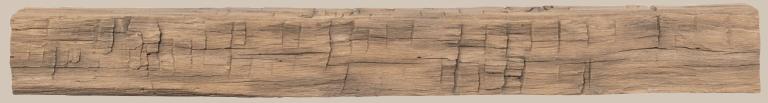

## **THE NEW RIVER**

60"L x 6"H x 6"D 70lbs. and 72"L x 6"H x 6"D 75lbs.

Reclaimed from the barn it once supported, this statement piece is rich with history and character. Made in the USA, the beautiful nuances created by its labor intensive past and Mother Nature have been cast and preserved by a patented molding material. Each piece is then meticulously hand painted and finished just waiting to welcome you home. Due to the natural imperfections captured in the reclaimed wood, the shelf will not have uniform dimensions, i.e. shelf height and depth will be marginally different across the entire mantel.