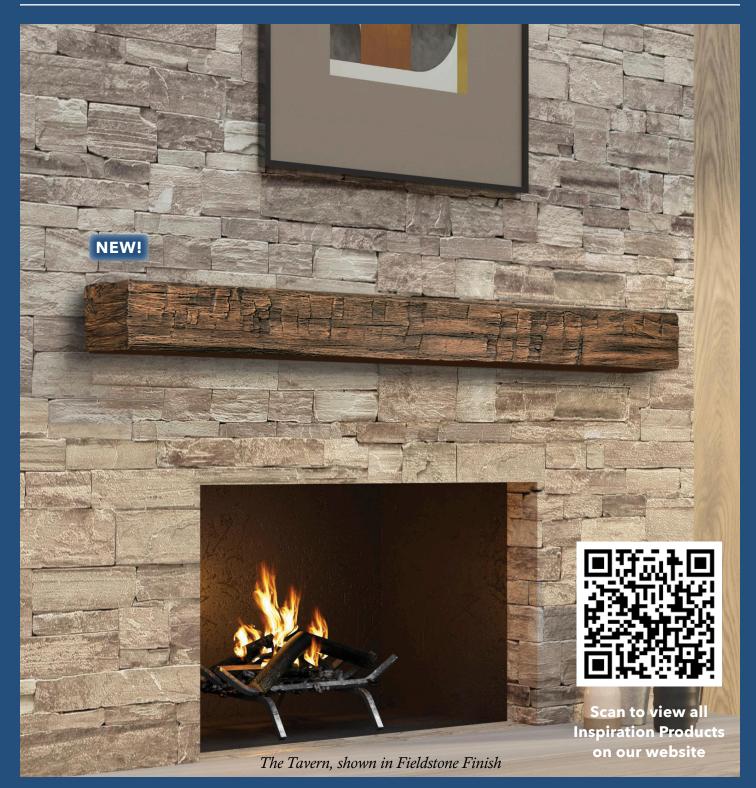

## **NEW! THE TAVERN**

60"L x 6"H x 8"D 110lbs. and 72"L x 6"H x 8"D 120lbs.

The hand hewn White Oak timbered beam that was the architect for our patented molding material was rescued from a Midwestern barn that no longer functioned. Storied with years of history and Mother Nature's magic, this mantel is the perfect compliment to your indoor or outdoor décor. Due to the natural imperfections captured in the reclaimed wood, the shelf will not have uniform dimensions, i.e. shelf height and depth will be marginally different across the entire mantel.

ALL MODELS SHOWN IN 72" LENGTH. THE 60" LENGTH IS MADE FROM THE SAME UNIQUE MOLD AS THE 72" AND WILL VARY SLIGHTLY IN APPEARANCE. PLEASE VISIT OUR WEBSITE WWW.PEARLMANTELS.COM

FIELDSTONE FINISH: 72" MODEL NCT-72FS AND 60" MODEL NCT-60FS

RIVER ROCK FINISH: 72" MODEL NCT-72RR AND 60" MODEL NCT-60RR

TOASTED RYE FINISH: 72" MODEL NCT-72TR AND 60" MODEL NCT-60TR

NEW! WHEAT FINISH: MODEL NCT-72W AND 60" MODEL NCT-60W

Heat clearances must be adhered to. Before installing, check your local building codes and manufacturer's instructions for your specific fireplace insert or stove.