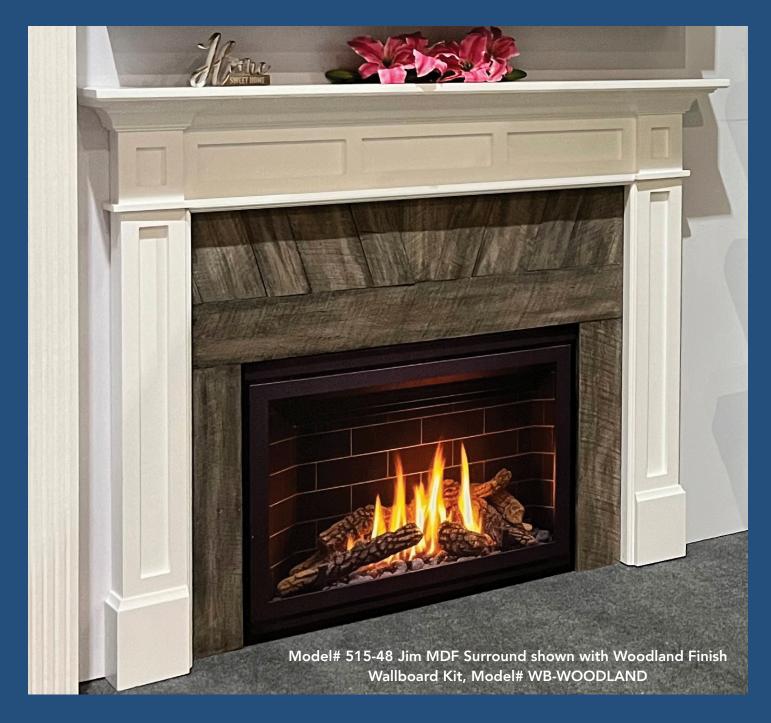

#### 6 PIECE NON-COMBUSTIBLE WALL BOARD KITS EACH WALL BOARD KIT CONTAINS 11.875 SQUARE FEET

The captured detail of each board the molds were fashioned from is truly amazing: so realistic, only a touch gives it away. Use these wall board sets around your firebox as your non-combustible material i.e., in lieu of brick, stone, marble... A very warm, cozy and fashionable upgrade! Or, think "outside of the firebox," and use them wherever your imagination takes you.

### Available in 3 Finishes: Honey Roast, Tranquility and Woodland

Shown in Tranquility WB-TRANQUILITY

Heat clearances must be adhered to. Before installing, check your local building codes and manufacturer's instructions for your specific fireplace insert or stove.