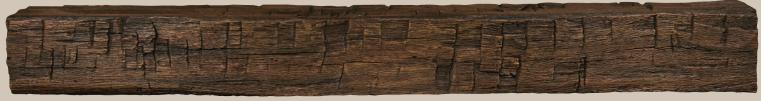

## **NEW! THE TAVERN**

60"L x 6"H x 8"D 110lbs. and 72"L x 6"H x 8"D 120lbs.

The hand hewn White Oak timbered beam that was the architect for our patented molding material was rescued from a Midwestern barn that no longer functioned. Storied with years of history and Mother Nature's magic, this mantel is the perfect compliment to your indoor or outdoor décor. Due to the natural imperfections captured in the reclaimed wood, the shelf will not have uniform dimensions, i.e. shelf height and depth will be marginally different across the entire mantel.

## HAND PAINTED AND FINISHED — FOR USE INDOORS OR OUT

Shown in River Rock Finish

For use indoors or out, this ASTM E136 non-combustible mantel shelf was fashioned from a White Oak barn wood beam.

Heat clearances must be adhered to. Before installing, check your local building codes and manufacturer's instructions for your specific fireplace insert or stove.