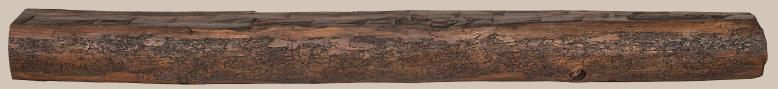

## HAND PAINTED AND FINISHED — FOR USE INDOORS OR OUT

Shown in River Rock Finish

For use indoors or out, this ASTM E136 non-combustible mantel shelf was fashioned from a White Oak barn wood beam.

Heat clearances must be adhered to. Before installing, check your local building codes and manufacturer's instructions for your specific fireplace insert or stove.

## **THE NEW RIVER**

60"L x 6"H x 6"D 70lbs. and 72"L x 6"H x 6"D 75lbs.

Reclaimed from the barn it once supported, this statement piece is rich with history and character. Made in the USA, the beautiful nuances created by its labor intensive past and Mother Nature have been cast and preserved by a patented molding material. Each piece is then meticulously hand painted and finished just waiting to welcome you home. Due to the natural imperfections captured in the reclaimed wood, the shelf will not have uniform dimensions, i.e. shelf height and depth will be marginally different across the entire mantel.