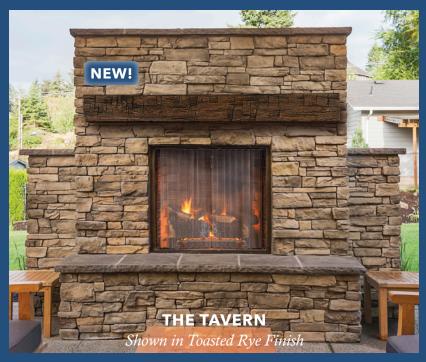

## **NEW! THE TAVERN**

60"L x 6"H x 8"D 110lbs. and 72"L x 6"H x 8"D 120lbs.

The hand hewn White Oak timbered beam that was the architect for our patented molding material was rescued from a Midwestern barn that no longer functioned. Storied with years of history and Mother Nature's magic, this mantel is the perfect compliment to your indoor or outdoor décor. Due to the natural imperfections captured in the reclaimed wood, the shelf will not have uniform dimensions, i.e. shelf height and depth will be marginally different across the entire mantel.

ALL MODELS SHOWN IN 72" LENGTH. THE 60" LENGTH IS MADE FROM THE SAME UNIQUE MOLD AS THE 72" AND WILL VARY SLIGHTLY IN APPEARANCE. PLEASE VISIT OUR WEBSITE WWW.PEARLMANTELS.COM

FIELDSTONE FINISH: 72" MODEL NCT-72FS AND 60" MODEL NCT-60FS

RIVER ROCK FINISH: 72" MODEL NCT-72RR AND 60" MODEL NCT-60RR

TOASTED RYE FINISH: 72" MODEL NCT-72TR AND 60" MODEL NCT-60TR

NEW! WHEAT FINISH: MODEL NCT-72W AND 60" MODEL NCT-60W

Heat clearances must be adhered to. Before installing, check your local building codes and manufacturer's instructions for your specific fireplace insert or stove.