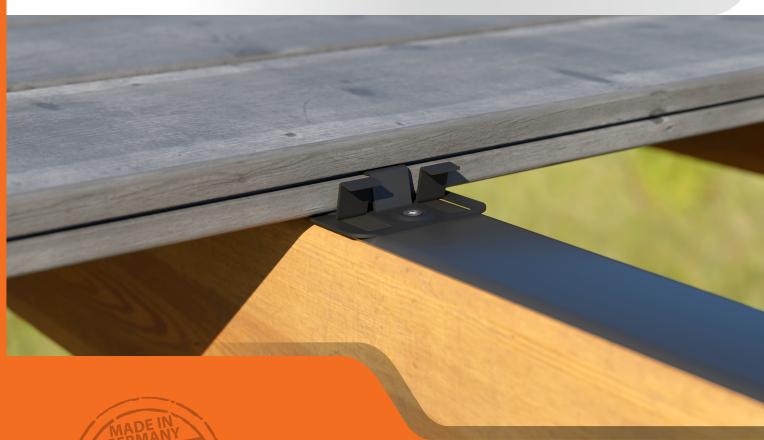

#### **HIDDEN DECK FASTENERS**

- ▶ High-quality stainless and galvanized steel construction for exceptional reliability and longevity
- ▶ Engineered to reduce gaps between deck boards to create a more seamless look
- > Multiple groove heights to accommodate a wide range of deck board profiles