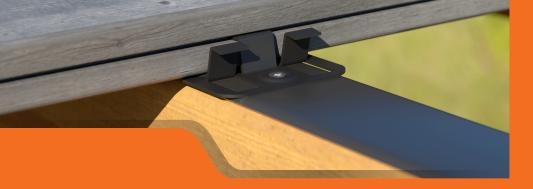

#### **HIDDEN DECK FASTENERS**

- ▶ High-quality stainless and galvanized steel construction for exceptional reliability and longevity
- ▶ Engineered to reduce gaps between deck boards to create a more seamless look
- > Multiple groove heights to accommodate a wide range of deck board profiles