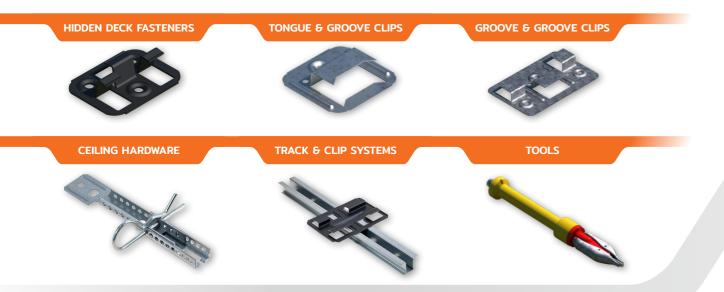

#### **HIDDEN DECK FASTENERS**

- ▶ High-quality stainless and galvanized steel construction for exceptional reliability and longevity
- ▶ Engineered to reduce gaps between deck boards to create a more seamless look
- > Multiple groove heights to accommodate a wide range of deck board profiles

#### TONGUE & GROOVE FASTENERS

- Simple to install and easy to remove if necessary
- Eliminates holes in expensive grooved boards
- High-quality construction and long-lasting strength