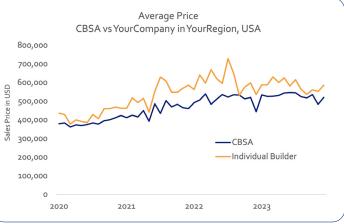

### View data across national, state, and regional homebuilding markets

Our data spans 80% of North America and includes a mix of single family homes, multifamily homes, and high rise. View job cost data, new home sales, resales, construction milestones and more.