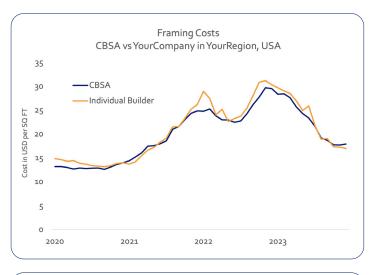

#### New Home Sales Benchmark\*

New home sales price New home sales square footage New home sales price per square foot