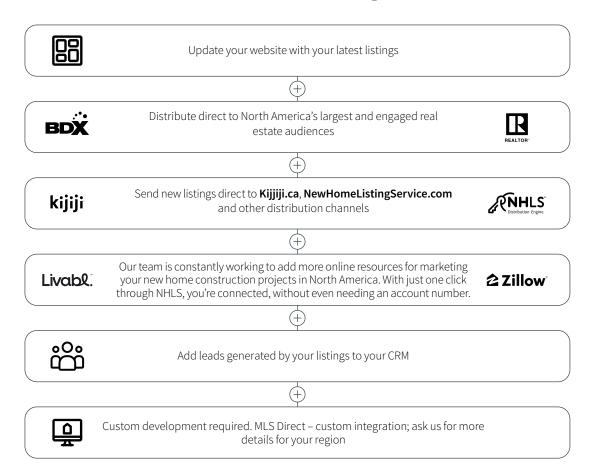

#### **BUILDER WEBSITE**

Weather you've built your website using WordPress or created some bootstrap solution, we've created NHLS to integrate directly to your website using a few lines of code. This enables you to publish and maintain all your listings from one place, with the simple click of a button. Control your data so you can easily switch to a new website provider if you ever need to.

#### Realtor.com

Realtor.com has one of the largest and engaging real estate audiences in the US. Using the NHLS platform's native integration, syndicating your listings directly to Realtor.com's millions of monthly visitors is a breeze. Click a button, add your account and you are connected... it's that easy.

#### Kijiji.ca

This NHLS native integration gives new home builders another way to advertise their new homes to hundreds of communities, coast to coast across Canada, directly to millions of unique monthly visitors on Kijiji.ca. Click one button... it's that easy and your are syndicating your listings across Canada.

#### **BDX**

Already a BDX customer, or want to send your data to them for distribution to New Home Source or other services? NHLS leverages your data from your ERP and the enhanced data you created on NHLS, and syndicates it directly to BDX. No duplication, accurate, hassle-free and they can send it to New Home Source for you, ensuring you enjoy as much exposure as possible.

#### Livabl

One of the most comprehensive online resources for the latest in new home construction news and listings in North America. With just one click through NHLS, you're connected, without even needing an account number.

#### **LOCAL MLS\*\***

Wish you could eliminate the "middleman" creating listings on MLS? Now you can! With NHLS' MLS Direct™ you save money by working directly with your local MLS® representative on home listing pricing while NHLS helps you do all the heavy lifting. Simply choose to use an in-house or external representative, select the listings on NHLS that you wish to distribute, and the MLS® system you advertise on. MLS® Direct uses your local MLS® rep's login permission to ensure the right person is handling your listings, while also ensuring listing compliance, ready for buyers to see.