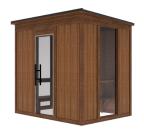

# Pure Heat, Perfect Escape.

Step into warmth and style with the Thermory Mod Pod Powered by Superior Sauna & Steam, a sleek outdoor sauna designed for ultimate relaxation. Its spacious interior fits up to eight, offering plenty of room to unwind. Built to last, easy to assemble, with unique options, it's your go-to retreat for year-round comfort.

# The heat you deserve

Built with Thermory's premium thermally modified wood and proudly designed and constructed in the USA, the Themory Mod Pod powered by Superior Sauna & Steam, represents a harmonious blend of form and function.