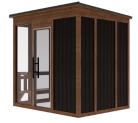

# Pure Heat, Perfect Escape.

Step into warmth and style with the Thermory Mod Pod Powered by Superior Sauna & Steam, a sleek outdoor sauna designed for ultimate relaxation. Its spacious interior fits up to eight, offering plenty of room to unwind. Built to last, easy to assemble, with unique options, it's your go-to retreat for year-round comfort.

# The heat you deserve

Built with Thermory's premium thermally modified wood and proudly designed and constructed in the USA, the Themory Mod Pod powered by Superior Sauna & Steam, represents a harmonious blend of form and function.