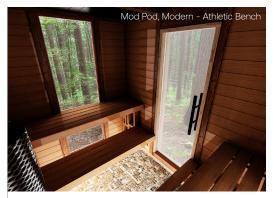

## O Superior Options

Your sauna should reflect your personal style and meet your unique needs. That's why the Mod Pod Sauna is available in two distinct models: Traditional or Modern. Whether you like a classic or contemporary look, our bench options are a host of possibilities. The Social style is perfect for hosting, while the Athletic style folds up for the ultimate hot yoga session.

Modern - Social Bench

Traditional - Athletic Bench

Phone: 585-591-6590 Email: SaunaHelp@ThermoryUSA.com

→ Sauna.ThermoryUSA.com