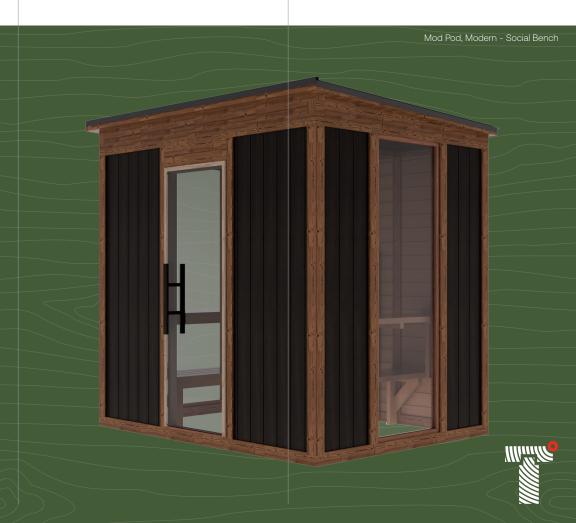

## O Superior Options

Your sauna should reflect your personal style and meet your unique needs. That's why the Mod Pod Sauna is available in two distinct models: Traditional or Modern. Whether you like a classic or contemporary look, our bench options are a host of possibilities. The Social style is perfect for hosting, while the Athletic style folds up for the ultimate hot yoga session.

Modern - Social Bench

Traditional - Athletic Bench

Phone: 585-591-6590 Email: SaunaHelp@ThermoryUSA.com

→ Sauna.ThermoryUSA.com