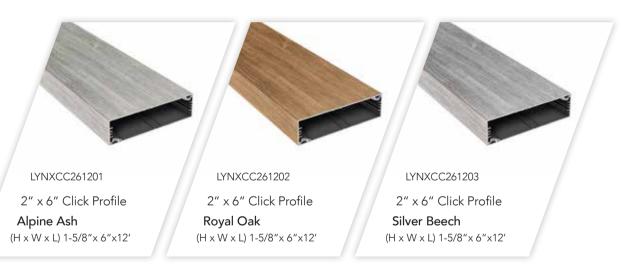

### LYNX 2"x 6" CLICK PROFILE

#### The LYNX Click Profile System

consists of two precisely manufactured, mirror-like aluminum shells. The first half is screwed directly to the substructure at the designated grooves (optionally on the wide or narrow sides). Then, the second shell is simply mounted with a click, creating a perfect aluminum square channel. Whether it remains empty or is used as an installation channel for electricity, water, or other supply lines is left to your imagination.