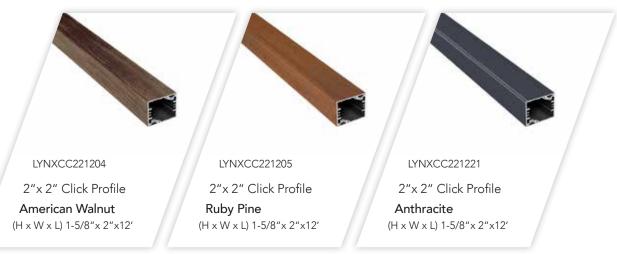

nly valuable, durable, and beautifully shaped, but they are also extremely individual and sustainable. LYNX products combine quality and aesthetics. Discover our products and find the solution that fits your project!







### LYNX 2"x 6" CLICK PROFILE





#### The LYNX Click Profile System

consists of two precisely manufactured, mirror-like aluminum shells. The first half is screwed directly to the substructure at the designated grooves (optionally on the wide or narrow sides). Then, the second shell is simply mounted with a click, creating a perfect aluminum square channel. Whether it remains empty or is used as an installation channel for electricity, water, or other supply lines is left to your imagination.





#### LYNX 2"x 4" CLICK PROFILE







### LYNX 2"x 2" CLICK PROFILE





#### LYNX Screen Walls

The appearance of a building is defined by its facade. With the different cross-sections of our Click Profiles, it is possible to set creative accents through their combination, creating an exciting interplay of light and shadow. Large areas acquire a lively surface. Through partial installation, parts of the building structure or facade interact with each other in a dynamic way. Exceptional building materials for extraordinary structures.



There are virtually no limits to creativity in facade design.

### LYNX 3/4"x 3-1/2" CLICK PROFILE







### LYNX 3/4"x 2-3/4" CLICK PROFILE



LYNXCCE3423401

3/4"x 2 3/4" Click Profile

Alpine Ash

(H x W x L) 3/4"x 2-3/4"x 12"

LYNXCCE3423402

3/4"x 2 3/4" Click Profile

Royal Oak

(H x W x L) 3/4"x 2-3/4"x 12"

LYNXCCE34