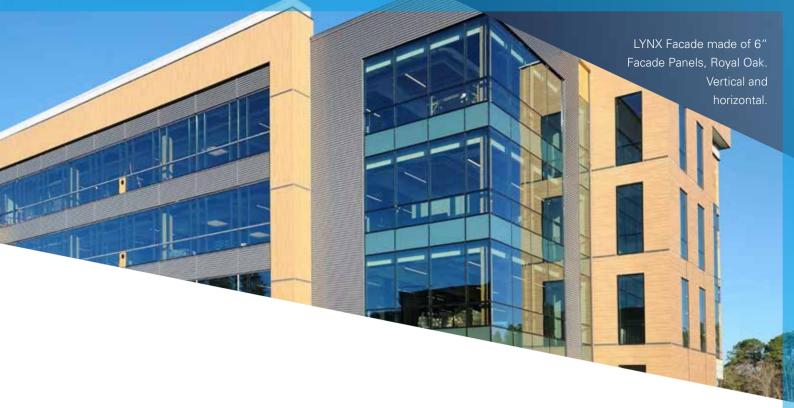

### LYNX 6" FACADE PANEL

### LYNX-CONTURA

In combination with our facade panels, these unique profiles create a modern, striking relief facade. They are available in 3 different dimensions (30, 50 and 70 mm) and can be combined with our two different width facade panels. This

provides sufficient variation options and enables completely new aluminum facades that can be installed both vertically and horizontally.