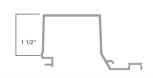

our foils prevents shrinking and associated cracking. Thanks to the deep embossing of the surface, our panels also tactically convey the impression of wood. This is what makes our products so attractive for use in interior spaces.

You can also try out our LYNX color selector at www.lynx-designs.com/color1





### LYNX 4" FACADE PANEL







### LYNX 6" FACADE PANEL





### LYNX-CONTURA

In combination with our facade panels, these unique profiles create a modern, striking relief facade. They are available in 3 different dimensions (30, 50 and 70 mm) and can be combined with our two different width facade panels. This

provides sufficient variation options and enables completely new aluminum facades that can be installed both vertically and horizontally.

#### LYNX Makes it Possible!









30 x 50 mm Profile

LYNX20341201

Alpine Ash

LYNX20341202

Royal Oak

LYNX20341203







LYNX20121201

Alpine Ash

LYNX20121202

Royal Oak

LYNX20121203

Silver Beech

LYNX20121204

American Walnut

LYNX20121205

Ruby Pine

LYNX20121221

Anthracite

70 x 50 mm Profile  $(H \times W \times L) \ 2 \ 1/4" \times 2" \times 12"$ 

LYNX202131201

Alpine Ash

LYNX202131202

Royal Oak

LYNX202131203

Silver Beech

LYNX202131204

American Walnut

LYNX202131205

Ruby Pine

LYNX202131221

**Anthracite** 



LYNX20341204

American Walnut

LYNX20341205

Ruby Pine

LYNX20341221

Anthracite



### LYNX FACADE PANEL References

#### **Classic or Modern?**

Facades made of LYNX panels open up boundless possibilities. Building envelopes are not only valuable, durable, and beautifully shaped, but the