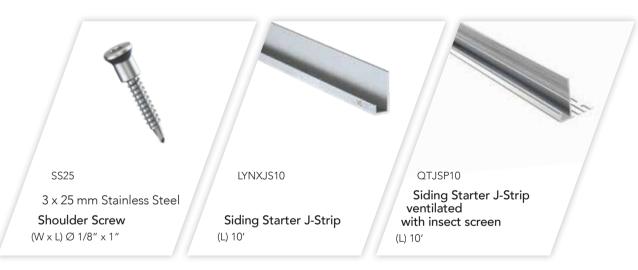

rican Walnut<br>Ruby Pine<br>Anthracite | 90             | 0,25             |
|               | Lynx<br>3/4"x 2 3/4" End Cap<br>for<br>3/4"x 2 3/4" Click Profile | LYNXCCE3423401<br>LYNXCCE3423402<br>LYNXCCE3423403<br>LYNXCCE3423404<br>LYNXCCE3423405<br>LYNXCCE3423421 | Alpine Ash<br>Royal Oak<br>Silver Beech<br>American Walnut<br>Ruby Pine<br>Anthracite | 70             | 0,25             |



#### LYNX Click Profile References

#### **A Different Kind of Facade**

The flexible facade solution: With LYNX's Click Profiles, building design is nearly limitless. This sophisticated facade system not only offers functional and optical diversity that accommodates individual building ideas but also easy installation. Naturally, this applies to interiors as well.











### LYNX Substructure







All profiles on this page are available in all LYNX colors.





https://lynx-designs.com/ wp-content/uploads/2023/02/ Lynx-Installationsanleitung-DE-Feb-2023.pdf

More information on assembly at:



### Love • Your • New • Xterior



LYNX DESIGNS 4035 Cheyenne Ct | Chino | California 91710

info@lynx-designs.com | www.lynx-designs.com

Lynx Designs is a brand of Voss Solid GmbH



www.voss-solid.com