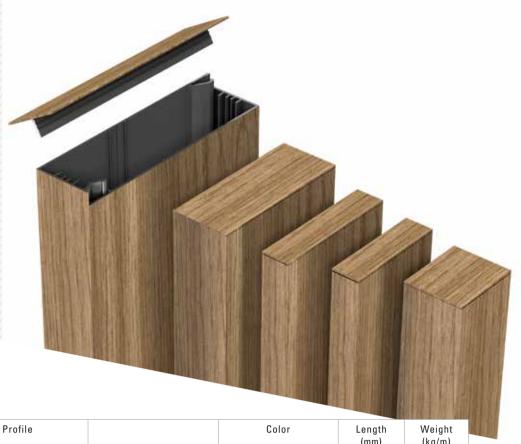

### LYNX 2"x 6" CLICK PROFILE

#### The LYNX Click Profile System

consists of two precisely manufactured, mirror-like aluminum shells. The first half is screwed directly to the substructure at the designated grooves (optionally on the wide or narrow sides). Then, the second shell is simply mounted with a click, creating a perfect aluminum square channel. Whether it remains empty or is used as an installation channel for electricity, water, or other supply lines is left to your imagination.

#### **Profile End Caps**

For all LYNX Click Cladding Profiles, there are color-coordinated end caps that are simply attached to the open ends.

| Figure        | Profile                                                           |                                                                                                          | Color                                                                                 | Length<br>(mm) | Weight<br>(kg/m) |
|---------------|-------------------------------------------------------------------|----------------------------------------------------------------------------------------------------------|---------------------------------------------------------------------------------------|----------------|------------------|
| Lynx End Caps |                                                                   |                                                                                                          |                                                                                       |                |                  |
|               | Lynx<br>2"x 6" End Cap<br>for<br>2"x 6" Click Profile             | LYNXCCE2601<br>LYNXCCE2602<br>LYNXCCE2603<br>LYNXCCE2604<br>LYNXCCE2605<br>LYNXCCE2621                   | Alpine Ash<br>Royal Oak<br>Silver Beech<br>American Walnut<br>Ruby Pine<br>Anthracite | 150            | 0,25             |
|               | Lynx<br>2"x 4" End Cap<br>for<br>2"x 4" Click Profile             | LYNXCCE2401<br>LYNXCCE2402<br>LYNXCCE2403<br>LYNXCCE2404<br>LYNXCCE2405<br>LYNXCCE2621                   | Alpine Ash<br>Royal Oak<br>Silver Beech<br>American Walnut<br>Ruby Pine<br>Anthracite | 100            | 0,25             |
|               | Lynx<br>2"x 2" End Cap<br>for<br>2"x 2" Click Profile             | LYNXCCE2201<br>LYNXCCE2202<br>LYNXCCE2203<br>LYNXCCE2204<br>LYNXCCE2205<br>LYNXCCE2221                   | Alpine Ash<br>Royal Oak<br>Silver Beech<br>American Walnut<br>Ruby Pine<br>Anthracite | 50             | 0,25             |
|               | Lynx<br>3/4"x 3 1/2" End Cap<br>for<br>3/4"x 3 1/2" Click Profile | LYNXCCE3431201<br>LYNXCCE3431202<br>LYNXCCE3441203<br>LYNXCCE3431204<br>LYNXCCE3431205<br>LYNXCCE3431221 | Alpine Ash<br>Royal Oak<br>Silver Beech<br>American Walnut<br>Ruby Pine<br>Anthracite | 90             | 0,25             |
|               | Lynx<br>3/4"x 2 3/4" End Cap<br>for<br>3/4"x 2 3/4" Click Profile | LYNXCCE3423401<br>LYNXCCE3423402<br>LYNXCCE3423403<br>LYNXCCE3423404<br>LYNXCCE3423405<br>LYNXCCE3423421 | Alpine Ash<br>Royal Oak<br>Silver Beech<br>American Walnut<br>Ruby Pine<br>Anthracite | 70             | 0,25             |