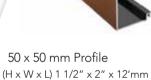

#### LYNX Makes it Possible!

30 x 50 mm Profile

LYNX20341201

Alpine Ash

LYNX20341202

Royal Oak

LYNX20341203

LYNX20121201