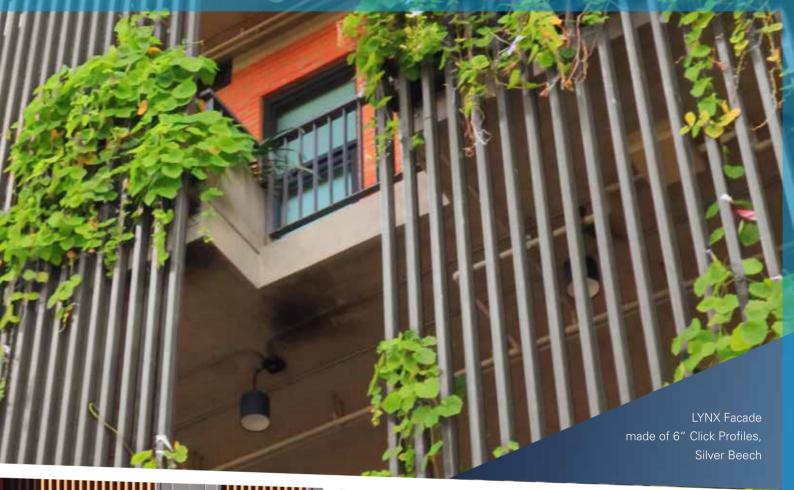

#### LYNX Screen Walls

The appearance of a building is defined by its facade. With the different cross-sections of our Click Profiles, it is possible to set creative accents through their combination, creating an exciting interplay of light and shadow. Large areas acquire a lively surface. Through partial installation, parts of the building structure or facade interact with each other in a dynamic way. Exceptional building materials for extraordinary structures.

There are virtually no limits to creativity in facade design.