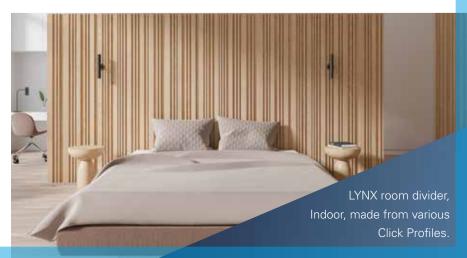

### LYNX 2"x 6" CLICK PROFILE

#### The LYNX Click Profile System

consists of two precisely manufactured, mirror-like aluminum shells. The first half is screwed directly to the substructure at the designated grooves (optionally on the wide or narrow sides). Then, the second shell is simply mounted with a click, creating a perfect aluminum square channel. Whether it remains empty or is used as an installation channel for electricity, water, or other supply lines is left to your imagination.