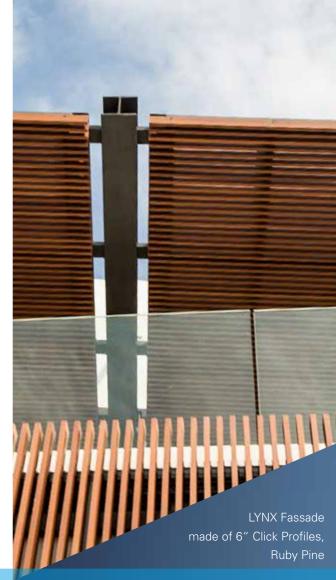

ears, more and more building owners and architects have opted for this type of facade cladding. The reason for this? They are looking for materials that not only offer the natural look of wooden facades, but are also low-maintenance, fire-resistant, environmentally friendly and sustainable. The LYNX aluminum facade with a wood look has proven to be a particularly attractive option.

An outstanding feature of the wood-look aluminum façade is its impressive durability.

#### **Unsurpassed durability**

A standout feature of the wood-look aluminum facade is its impressive durability. Unlike traditional wooden facades that can rot, splinter, or crack, an aluminum facade is extremely resistant. It withstands pests and also has a high fire rating, adding an extra layer of safety for buildings.







#### Maintenance Ease and Environmental Awareness

While wooden facades require regular care, our wood-look aluminum facades need minimal effort. No painting, no sealing – just simple cleaning with soap and water. And in terms of eco-friendliness, they are on par with traditional wooden facades. In fact, aluminum is 100% recyclable, leading to significantly less environmental impact. Additionally, the longevity of an aluminum facade reduces the need for replacement materials, as well as care and cleaning products.

#### **Guaranteed and Certified**

LYNX itself guarantees a 25-year warranty. The certified fire protection comes from the independent QAI Laboratories in California and, as a German company, we naturally attach great importance to the German engineering label.