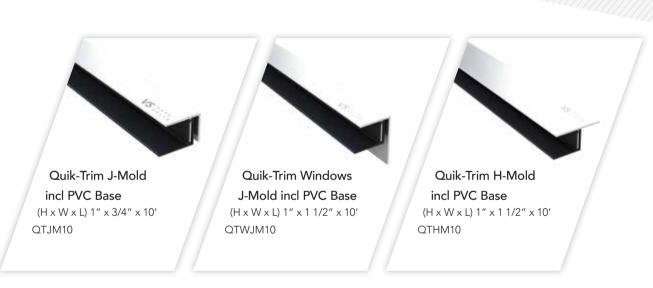

|
|               | Lynx<br>3/4"x 2 3/4" End Cap<br>for<br>3/4"x 2 3/4" Click Profile | LYNXCCE3423401<br>LYNXCCE3423402<br>LYNXCCE3423403<br>LYNXCCE3423404<br>LYNXCCE3423405<br>LYNXCCE3423421 | Alpine Ash<br>Royal Oak<br>Silver Beech<br>American Walnut<br>Ruby Pine<br>Anthracite | 70             | 0,25             |



#### LYNX Click Profile References

#### **A Different Kind of Facade**

The flexible facade solution: With LYNX's Click Profiles, building design is nearly limitless. This sophisticated facade system not only offers functional and optical diversity that accommodates individual building ideas but also easy installation. Naturally, this applies to interiors as well.











### LYNX Substructure







All profiles on this page are available in all LYNX colors.





https://lynx-designs.com/ wp-content/uploads/2023/02/ Lynx-Installationsanleitung-DE-Feb-2023.pdf

More information on assembly at:



### Love • Your • New • Xterior



LYNX DESIGNS 4035 Cheyenne Ct | Chino | California 91710

info@lynx-designs.com | www.lynx-designs.com

Lynx Designs is a brand of Voss Solid GmbH



www.voss-solid.com