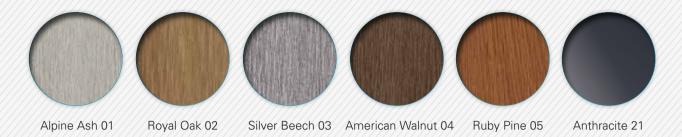

## LYNX Colors

Our aluminum profiles get their distinctive, unmistakable appearance from the LYNX special foils. No matter what style you design your house in, our colors are appropriately coordinated.

You have a choice between six different decors. A UV protection film ensures color fastness even after many years of intense sunlight, giving your facade a unique appearance.