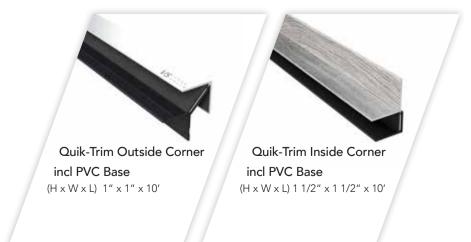

### LYNX-CONTURA

In combination with our facade panels, these unique profiles create a modern, striking relief facade. They are available in 3 different dimensions (30, 50 and 70 mm) and can be combined with our two different width facade panels. This

provides sufficient variation options and enables completely new aluminum facades that can be installed both vertically and horizontally.