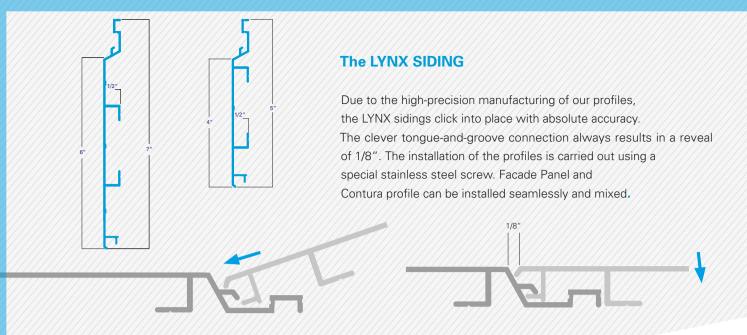

## LYNX Colors

Our aluminum profiles get their distinctive, unmistakable appearance from the LYNX special foils. No matter what style you design your house in, our colors are appropriately coordinated.

You have a choice between six different decors. A UV protection film ensures color fastness even after many years of intense sunlight, giving your facade a unique appearance.

#### **Elegant Look and Feel**

The high flexibility of our foils prevents shrinking and associated cracking. Thanks to the deep embossing of the surface, our panels also tactically convey the impression of wood. This is what makes our products so attractive for use in interior spaces.