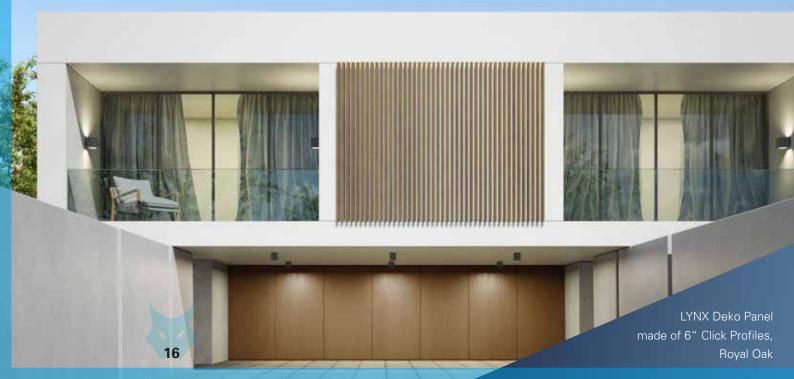

### LYNX 2"x 6" CLICK PROFILE

#### **A Different Kind of Facade**

The flexible facade solution: With LYNX's Click Profiles, building design is nearly limitless. This sophisticated facade system not only offers functional and optical diversity that accommodates individual building ideas but also easy installation. Naturally, this applies to interiors as well.