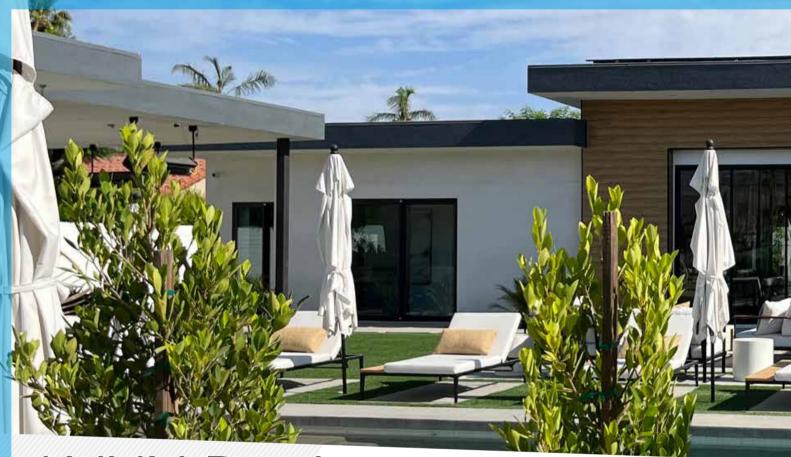

# Aluminum facades look & feel like wood

Beautiful facades - for a lifetime





# LYNX Designs



Lynx Designs presents aluminum building materials as the perfect alternative for anyone who appreciates the natural look of wooden facades but wants the advantages of aluminum.

#### Popular among Architects and Builders

In recent years, more and more building owners and architects have opted for this type of facade cladding. The reason for this? They are looking for materials that not only offer the natural look of wooden facades, but are also low-maintenance, fire-resistant, environmentally friendly and sustainable. The LYNX aluminum facade with a wood look has proven to be a particularly attractive option.

An outstanding feature of the wood-look aluminum façade is its impressive durability.

#### **Unsurpassed durability**

A standout feature of the wood-look alumi