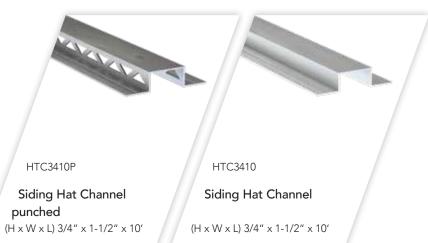

can Walnut<br>Ruby Pine<br>Anthracite | 90             | 0,25             |
|               | Lynx<br>3/4"x 2 3/4" End Cap<br>for<br>3/4"x 2 3/4" Click Profile | LYNXCCE3423401<br>LYNXCCE3423402<br>LYNXCCE3423403<br>LYNXCCE3423404<br>LYNXCCE3423405<br>LYNXCCE3423421 | Alpine Ash<br>Royal Oak<br>Silver Beech<br>American Walnut<br>Ruby Pine<br>Anthracite | 70             | 0,25             |



#### LYNX Click Profile References

#### **A Different Kind of Facade**

The flexible facade solution: With LYNX's Click Profiles, building design is nearly limitless. This sophisticated facade system not only offers functional and optical diversity that accommodates individual building ideas but also easy installation. Naturally, this applies to interiors as well.











### LYNX Substructure







All profiles on this page are available in all LYNX colors.





https://lynx-designs.com/ wp-content/uploads/2023/02/ Lynx-Installationsanleitung-DE-Feb-2023.pdf

More information on assembly at:



### Love • Your • New • Xterior



LYNX DESIGNS 4035 Cheyenne Ct | Chino | California 91710

info@lynx-designs.com | www.lynx-designs.com

Lynx Designs is a brand of Voss Solid GmbH



www.voss-solid.com