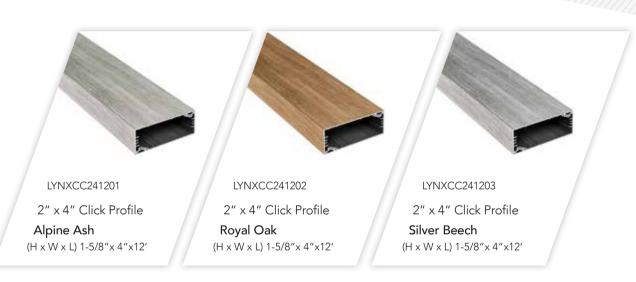

ibilities. Building envelopes are not only valuable, durable, and beautifully shaped, but they are also extremely individual and sustainable. LYNX products combine quality and aesthetics. Discover our products and find the solution that fits your project!







### LYNX 2"x 6" CLICK PROFILE





#### The LYNX Click Profile System

consists of two precisely manufactured, mirror-like aluminum shells. The first half is screwed directly to the substructure at the designated grooves (optionally on the wide or narrow sides). Then, the second shell is simply mounted with a click, creating a perfect aluminum square channel. Whether it remains empty or is used as an installation channel for electricity, water, or other supply lines is left to your imagination.





#### LYNX 2"x 4" CLICK PROFILE







### LYNX 2"x 2" CLICK PROFILE





#### LYNX Screen Walls

The appearance of a building is defined by its facade. With the different cross-sections of our Click Profiles, it is possible to set creative accents through their combination, creating an exciting interplay of light and shadow. Large areas acquire a lively surface. Through partial installation, parts of the building structure or facade interact with each other in a dynamic way. Exceptional building materials for extraordinary structures.



There are virtually no limits to creativity in facade design.

### LYNX 3/4"x 3-1/2" CLICK PROFILE







### LYNX 3/4"x 2-3/4" CLICK PROFILE



LYNXCCE3423401

3/4"x 2 3/4" Click Profile

Alpine Ash

(H x W x L) 3/4"x 2-3/4"x 12"

LYNXCCE3423402

3/4"x 2 3/4" Click Profile

Royal Oak

(