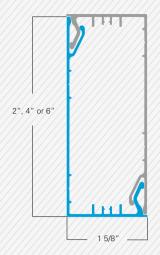

### LYNX 2"x 6" CLICK PROFILE

#### The LYNX Click Profile System

consists of two precisely manufactured, mirror-like aluminum shells. The first half is screwed directly to the substructure at the designated grooves (optionally on the wide or narrow sides). Then, the second shell is simply mounted with a click, creating a perfect aluminum square channel. Whether it remains empty or is used as an installation channel for electricity, water, or other supply lines is left to your imagination.