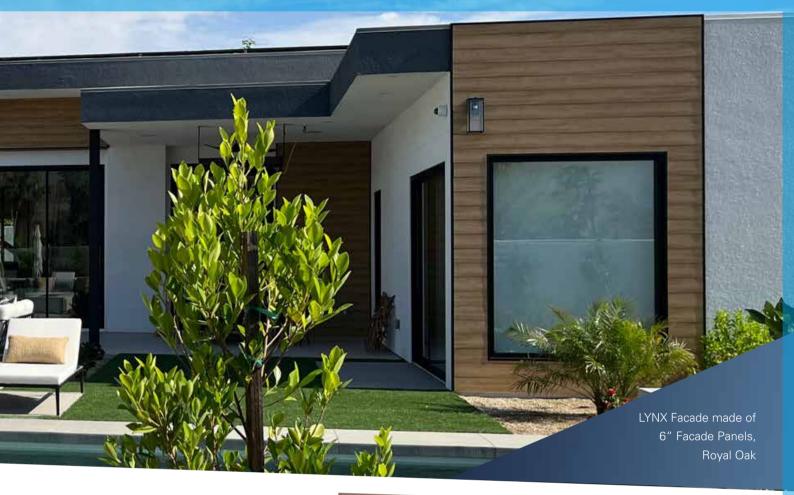

### LYNX 6" FACADE PANEL

#### Popular among Architects and Builders

In recent years, more and more building owners and architects have opted for this type of facade cladding. The reason for this? They are looking for materials that not only offer the natural look of wooden facades, but are also low-maintenance, fire-resistant, environmentally friendly and sustainable. The LYNX aluminum facade with a wood look has proven to be a particularly attractive option.

#### **Unsurpassed durability**

A standout feature of the wood-look aluminum facade is its impressive durability. Unlike traditional wooden facades that can rot, splinter, or crack, an aluminum facade is extremely resistant. It withstands pests and also has a high fire rating, adding an extra layer of safety for buildings.