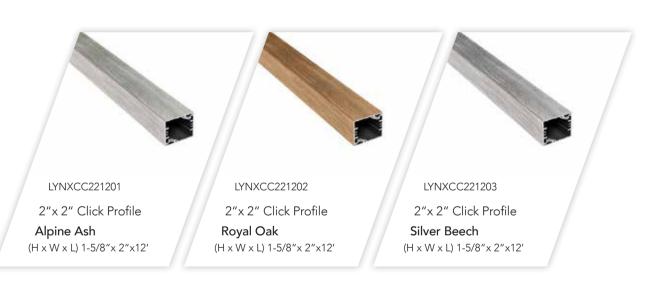

only valuable, durable, and beautifully shaped, but they are also extremely individual and sustainable. LYNX products combine quality and aesthetics. Discover our products and find the solution that fits your project!







### LYNX 2"x 6" CLICK PROFILE





#### The LYNX Click Profile System

consists of two precisely manufactured, mirror-like aluminum shells. The first half is screwed directly to the substructure at the designated grooves (optionally on the wide or narrow sides). Then, the second shell is simply mounted with a click, creating a perfect aluminum square channel. Whether it remains empty or is used as an installation channel for electricity, water, or other supply lines is left to your imagination.





#### LYNX 2"x 4" CLICK PROFILE







### LYNX 2"x 2" CLICK PROFILE





#### LYNX Screen Walls

The appearance of a building is defined by its facade. With the different cross-sections of our Click Profiles, it is possible to set creative accents through their combination, creating an exciting interplay of light and shadow. Large areas acquire a lively surface. Through partial installation, parts of the building structure or facade interact with each other in a dynamic way. Exceptional building materials for extraordinary structures.



There are virtually no limits to creativity in facade design.

### LYNX 3/4"x 3-1/2" CLICK PROFILE







### LYNX 3/4"x 2-3/4" CLICK PROFILE



LYNXCCE3423401

3/4"x 2 3/4" Click Profile

Alpine Ash

(H x W x L) 3/4"x 2-3/4"x 12"

LYNXCCE3423402

3/4"x 2 3/4" Click Profile

Royal Oak

(H x W x L) 3/4"x 2-3/4"x 12"

LYNXCCE