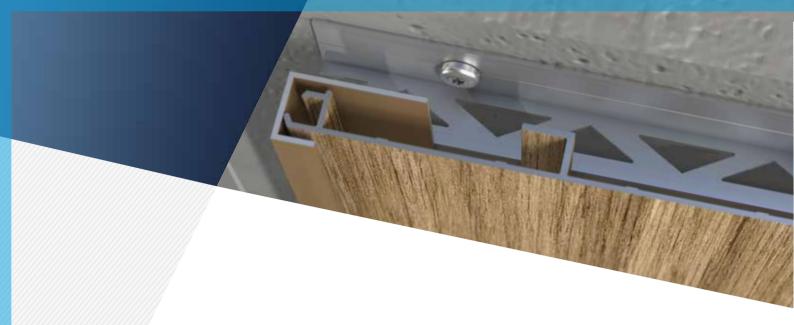

#### The LYNX Click Profile System

consists of two precisely manufactured, mirror-like aluminum shells. The first half is screwed directly to the substructure at the designated grooves (optionally on the wide or narrow sides). Then, the second shell is simply mounted with a click, creating a perfect aluminum square channel. Whether it remains empty or is used as an installation channel for electricity, water, or other supply lines is left to your imagination.