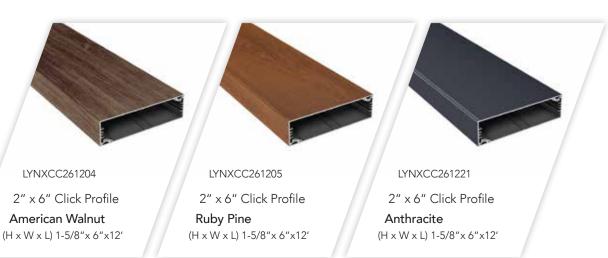

### LYNX 2"x 6" CLICK PROFILE

#### The LYNX Click Profile System

consists of two precisely manufactured, mirror-like aluminum shells. The first half is screwed directly to the substructure at the designated grooves (optionally on the wide or narrow sides). Then, the second shell is simply mounted with a click, creating a perfect aluminum square channel. Whether it remains empty or is used as an installation channel for electricity, water, or other supply lines is left to your imagination.