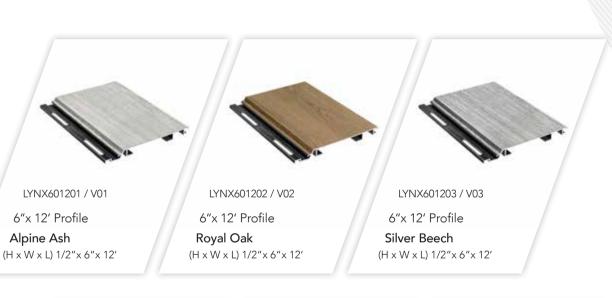

Colors

Our aluminum profiles get their distinctive, unmistakable appearance from the LYNX special foils. No matter what style you design your house in, our colors are appropriately coordinated.

You have a choice between six different decors. A UV protection film ensures color fastness even after many years of intense sunlight, giving your facade a unique appearance.

#### **Elegant Look and Feel**

The high flexibility of our foils prevents shrinking and associated cracking. Thanks to the deep embossing of the surface, our panels also tactically convey the impression of wood. This is what makes our products so attractive for use in interior spaces.

You can also try out our LYNX color selector at www.lynx-designs.com/color1





### LYNX 4" FACADE PANEL







### LYNX 6" FACADE PANEL





### LYNX-CONTURA

In combination with our facade panels, these unique profiles create a modern, striking relief facade. They are available in 3 different dimensions (30, 50 and 70 mm) and can be combined with our two different width facade panels. This

provides sufficient variation options and enables completely new aluminum facades that can be installed both vertically and horizontally.

#### LYNX Makes it Possible!









30 x 50 mm Profile

LYNX20341201

Alpine Ash

LYNX20341202

Royal Oak

LYNX20341203







LYNX20121201

Alpine Ash

LYNX20121202

Royal Oak

LYNX20121203

Silver Beech

LYNX20121204

American Walnut

LYNX20121205

Ruby Pine

LYNX20121221

Anthracite

70 x 50 mm Profile  $(H \times W \times L) \ 2 \ 1/4" \times 2" \times 12"$ 

LYNX202131201

Alpine Ash

LYNX2021