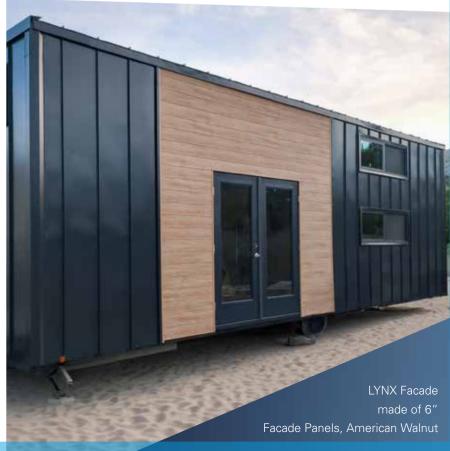

er Beech

LYNX20121204

American Walnut

LYNX20121205

Ruby Pine

LYNX20121221

Anthracite

70 x 50 mm Profile  $(H \times W \times L) \ 2 \ 1/4" \times 2" \times 12"$ 

LYNX202131201

Alpine Ash

LYNX202131202

Royal Oak

LYNX202131203

Silver Beech

LYNX202131204

American Walnut

LYNX202131205

Ruby Pine

LYNX202131221

**Anthracite** 



LYNX20341204

American Walnut

LYNX20341205

Ruby Pine

LYNX20341221

Anthracite



### LYNX FACADE PANEL References

#### **Classic or Modern?**

Facades made of LYNX panels open up boundless possibilities. Building envelopes are not only valuable, durable, and beautifully shaped, but they are also extremely individual and sustainable. LYNX products combine quality and aesthetics. Discover our products and find the solution that fits your project!







### LYNX 2"x 6" CLICK PROFILE





#### The LYNX Click Profile System

consists of two precisely manufactured, mirror-like aluminum shells. The first half is screwed directly to the substructure at the designated grooves (optionally on the wide or narrow sides). Then, the second shell is simply mounted with a click, creating a perfect aluminum square channel. Whether it remains empty or is used as an installation channel for electricity, water, or other supply lines is left to your imagination.





#### LYNX 2"x 4" CLICK PROFILE







### LYNX 2"x 2" CLICK PROFILE





#### LYNX Screen Walls

The appearance of a building is defined by its facade. With the different cross-sections of our Click Profiles, it is possible to set creative accents through their combination, creating an exci