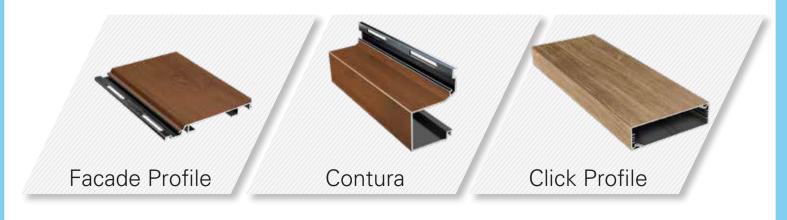

### LYNX 4" FACADE PANEL

### LYNX 6" FACADE PANEL

### LYNX-CONTURA

In combination with our facade panels, these unique profiles create a modern, striking relief facade. They are available in 3 different dimensions (30, 50 and 70 mm) and can be combined with our two different width facade panels. This

### LYNX 2"x 6" CLICK PROFILE