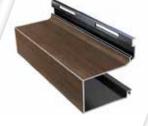

ce, our panels also tactically convey the impression of wood. This is what makes our products so attractive for use in interior spaces.

You can also try out our LYNX color selector at www.lynx-designs.com/color1





### LYNX 4" FACADE PANEL







### LYNX 6" FACADE PANEL





### LYNX-CONTURA

In combination with our facade panels, these unique profiles create a modern, striking relief facade. They are available in 3 different dimensions (30, 50 and 70 mm) and can be combined with our two different width facade panels. This

provides sufficient variation options and enables completely new aluminum facades that can be installed both vertically and horizontally.

#### LYNX Makes it Possible!









30 x 50 mm Profile

LYNX20341201

Alpine Ash

LYNX20341202

Royal Oak

LYNX20341203







LYNX20121201

Alpine Ash

LYNX20121202

Royal Oak

LYNX20121203

Silver Beech

LYNX20121204

American Walnut

LYNX20121205

Ruby Pine

LYNX20121221

Anthracite

70 x 50 mm Profile  $(H \times W \times L) \ 2 \ 1/4" \times 2" \times 12"$ 

LYNX202131201

Alpine Ash

LYNX202131202

Royal Oak

LYNX202131203

Silver Beech

LYNX202131204

American Walnut

LYNX202131205

Ruby Pine

LYNX202131221

**Anthracite** 



LYNX20341204

American Walnut

LYNX20341205

Ruby Pine

LYNX20341221

Anthracite



### LYNX FACADE PANEL References

#### **Classic or Modern?**

Facades made of LYNX panels open up boundless possibilities. Building envelopes are not only valuable, durable, and beautifully shaped, but they are also extremely individual and sustainable. LYNX products combine quality and aesthetics.