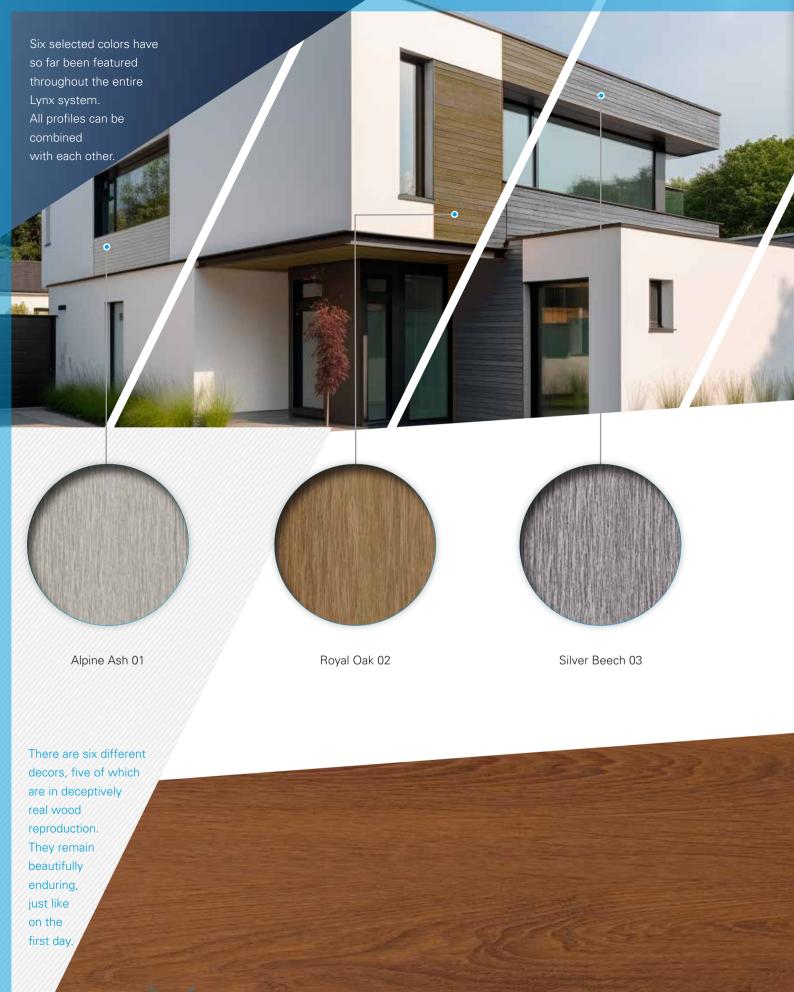

## LYNX Colors

Our aluminum profiles get their distinctive, unmistakable appearance from the LYNX special foils. No matter what style you design your house in, our colors are appropriately coordinated.

You have a choice between six different decors. A UV protection film ensures color fastness even after many years of intense sunlight, giving your facade a unique appearance.