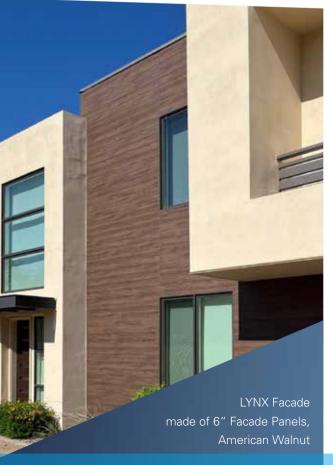

lver Beech

LYNX20121204

American Walnut

LYNX20121205

Ruby Pine

LYNX20121221

Anthracite

70 x 50 mm Profile  $(H \times W \times L) \ 2 \ 1/4" \times 2" \times 12"$ 

LYNX202131201

Alpine Ash

LYNX202131202

Royal Oak

LYNX202131203

Silver Beech

LYNX202131204

American Walnut

LYNX202131205

Ruby Pine

LYNX202131221

**Anthracite** 



LYNX20341204

American Walnut

LYNX20341205

Ruby Pine

LYNX20341221

Anthracite



### LYNX FACADE PANEL References

#### **Classic or Modern?**

Facades made of LYNX panels open up boundless possibilities. Building envelopes are not only valuable, durable, and beautifully shaped, but they are also extremely individual and sustainable. LYNX products combine quality and aesthetics. Discover our products and find the solution that fits your project!







### LYNX 2"x 6" CLICK PROFILE





#### The LYNX Click Profile System

consists of two precisely manufactured, mirror-like aluminum shells. The first half is screwed directly to the substructure at the designated grooves (optionally on the wide or narrow sides). Then, the second shell is simply mounted with a click, creating a perfect aluminum square channel. Whether it remains empty or is used as an installation channel for electricity, water, or other supply lines is left to your imagination.





#### LYNX 2"x 4" CLICK PROFILE







### LYNX 2"x 2" CLICK PROFILE





#### LYNX Screen Walls

The appearance of a building is defined by its facade. With the different cross-sections of our Click Profiles, it is possible to set creative accents through their combination, creating an ex