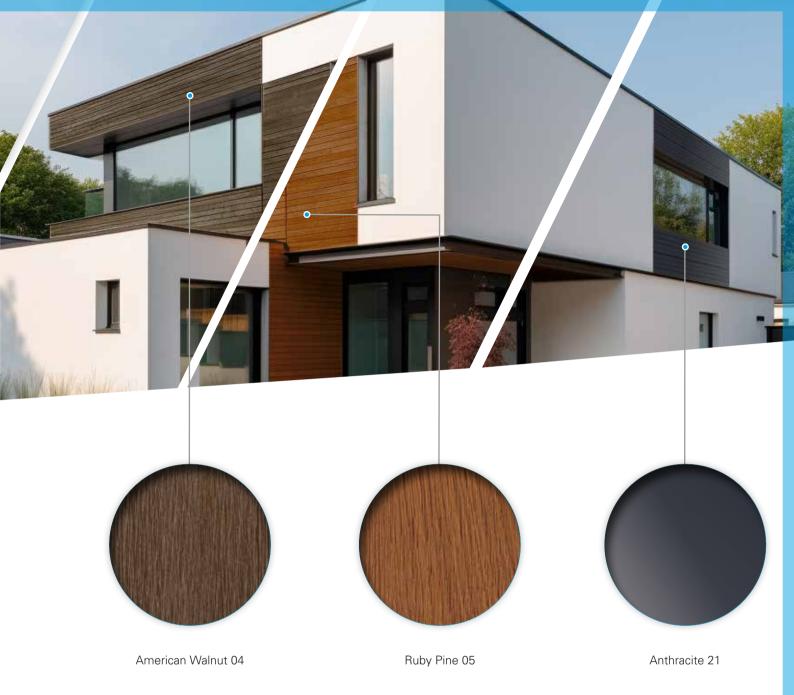

## LYNX Colors

Our aluminum profiles get their distinctive, unmistakable appearance from the LYNX special foils. No matter what style you design your house in, our colors are appropriately coordinated.

You have a choice between six different decors. A UV protection film ensures color fastness even after many years of intense sunlight, giving your facade a unique appearance.