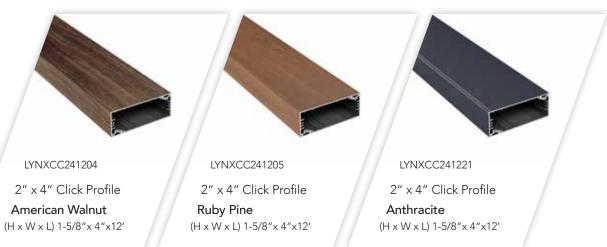

ilities. Building envelopes are not only valuable, durable, and beautifully shaped, but they are also extremely individual and sustainable. LYNX products combine quality and aesthetics. Discover our products and find the solution that fits your project!







### LYNX 2"x 6" CLICK PROFILE





#### The LYNX Click Profile System

consists of two precisely manufactured, mirror-like aluminum shells. The first half is screwed directly to the substructure at the designated grooves (optionally on the wide or narrow sides). Then, the second shell is simply mounted with a click, creating a perfect aluminum square channel. Whether it remains empty or is used as an installation channel for electricity, water, or other supply lines is left to your imagination.





#### LYNX 2"x 4" CLICK PROFILE







### LYNX 2"x 2" CLICK PROFILE





#### LYNX Screen Walls

The appearance of a building is defined by its facade. With the different cross-sections of our Click Profiles, it is possible to set creative accents through their combination, creating an exciting interplay of light and shadow. Large areas acquire a lively surface. Through partial installation, parts of the building structure or facade interact with each other in a dynamic way. Exceptional building materials for extraordinary structures.



There are virtually no limits to creativity in facade design.

### LYNX 3/4"x 3-1/2" CLICK PROFILE







### LYNX 3/4"x 2-3/4" CLICK PROFILE



LYNXCCE3423401

3/4"x 2 3/4" Click Profile

Alpine Ash

(H x W x L) 3/4"x 2-3/4"x 12"

LYNXCCE3423402

3/4"x 2 3/4" Click Profile

Royal Oak

(H