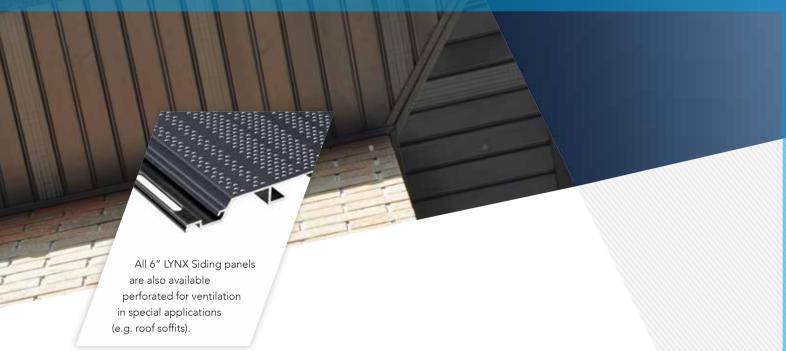

abel.















## LYNX Colors

Our aluminum profiles get their distinctive, unmistakable appearance from the LYNX special foils. No matter what style you design your house in, our colors are appropriately coordinated.

You have a choice between six different decors. A UV protection film ensures color fastness even after many years of intense sunlight, giving your facade a unique appearance.

#### **Elegant Look and Feel**

The high flexibility of our foils prevents shrinking and associated cracking. Thanks to the deep embossing of the surface, our panels also tactically convey the impression of wood. This is what makes our products so attractive for use in interior spaces.

You can also try out our LYNX color selector at www.lynx-designs.com/color1





### LYNX 4" FACADE PANEL







### LYNX 6" FACADE PANEL





### LYNX-CONTURA

In combination with our facade panels, these unique profiles create a modern, striking relief facade. They are available in 3 different dimensions (30, 50 and 70 mm) and can be combined with our two different width facade panels. This

provides sufficient variation options and enables completely new aluminum facades that can be installed both vertically and horizontally.

#### LYNX Makes it Possible!









30 x 50 mm Profile

LYNX20341201

Alpine Ash

LYNX20341202

Royal Oak

LYNX20341203







LYNX20121201

Alpine Ash

LYNX20121202

Royal Oak

LYNX20121203

Silver Beech

LYNX20121204

American Walnut

LYNX20121205

Ruby Pine

LYNX20121221

Anthracite

70 x 50 mm Profile  $(H \times W \times L) \ 2 \ 1/4" \times 2" \times 12"$ 

LYNX202