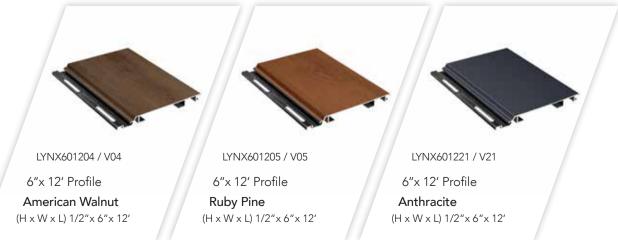

olors

Our aluminum profiles get their distinctive, unmistakable appearance from the LYNX special foils. No matter what style you design your house in, our colors are appropriately coordinated.

You have a choice between six different decors. A UV protection film ensures color fastness even after many years of intense sunlight, giving your facade a unique appearance.

#### **Elegant Look and Feel**

The high flexibility of our foils prevents shrinking and associated cracking. Thanks to the deep embossing of the surface, our panels also tactically convey the impression of wood. This is what makes our products so attractive for use in interior spaces.

You can also try out our LYNX color selector at www.lynx-designs.com/color1





### LYNX 4" FACADE PANEL







### LYNX 6" FACADE PANEL





### LYNX-CONTURA

In combination with our facade panels, these unique profiles create a modern, striking relief facade. They are available in 3 different dimensions (30, 50 and 70 mm) and can be combined with our two different width facade panels. This

provides sufficient variation options and enables completely new aluminum facades that can be installed both vertically and horizontally.

#### LYNX Makes it Possible!









30 x 50 mm Profile

LYNX20341201

Alpine Ash

LYNX20341202

Royal Oak

LYNX20341203







LYNX20121201

Alpine Ash

LYNX20121202

Royal Oak

LYNX20121203

Silver Beech

LYNX20121204

American Walnut

LYNX20121205

Ruby Pine

LYNX20121221

Anthracite

70 x 50 mm Profile  $(H \times W \times L) \ 2 \ 1/4" \times 2" \times 12"$ 

LYNX202131201

Alpine Ash

LYNX202131