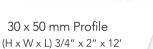

#### LYNX Makes it Possible!

30 x 50 mm Profile

LYNX20341201

Alpine Ash

LYNX20341202

Royal Oak

LYNX20341203

LYNX20121201

Ruby Pine

LYNX20121221

Anthracite

70 x 50 mm Profile  $(H \times W \times L) \ 2 \ 1/4" \times 2" \times 12"$ 

LYNX202131201

Alpine Ash

LYNX202131202

Royal Oak