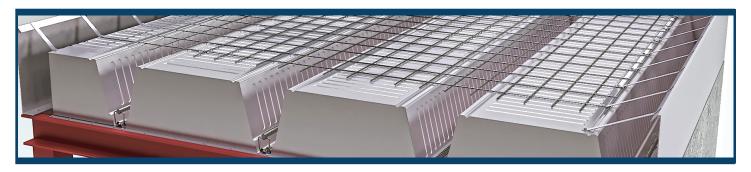

/8" Drywall                     |
| Less Shoring: Typically every 12' – 15'<br>(pre-pour only) |
|                                                            |

NYC High-Rise Approval

LA County Seismic Approval

| Spans up to 24'<br>Min. Slab Depth of 7.25"               |
|-----------------------------------------------------------|
| Min. Slab Depth of 7.25"                                  |
|                                                           |
| UL Fire Rating up to 3 HRS                                |
| Lighter than Pre-Cast                                     |
| STC Rating of 47 and 56 w/5/8" Drywall                    |
| Less Shoring:Typically every 10' – 12'<br>(pre-pour only) |
| NYC High-Rise Approval                                    |

LA County Seismic Approval



CONTACT US 1.800.668.2154 | www.comslab-usa.com | info-comslab@bmp-group.com