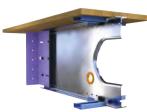

## 

- Up to 30% Greater Spans
  - Multiple Joist Depths

1 hr UL/ULC Fire Rating with Plywood

Vibration-Controlled Design

Base STC rating of 50

Easy Replacement for Wood Joists

Can Accommodate Any Sheathing

Large Pre-Punched Service Holes