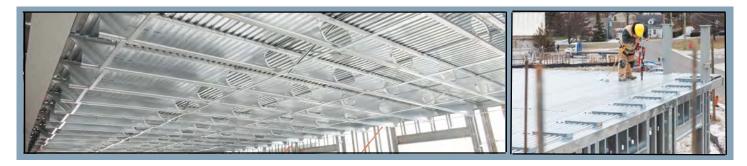

## **CONSLAB**<sub>®</sub>

- Maximizes usable interior height. - Fast and Simple Installation - Exterior to Corridor and Party to Party Wall design options. - Compatible with all bearing systems

| Spans up to 32'                                            |
|------------------------------------------------------------|
| Min. Slab Depth of 10.5"                                   |
| UL Fire Rating up to 3 HRS                                 |
| Lighter than Pre-Cast                                      |
| STC Rating of 47 and 56 w/5/8" Drywall                     |
| Less Shoring: Typically every 12' – 15'<br>(pre-pour only) |
|                                                            |

NYC High-Rise Approval

LA County Seismic Approval

| Spans up to 24'<br>Min. Slab Depth of 7.25"               |
|-----------------------------------------------------------|
| Min. Slab Depth of 7.25"                                  |
|                                                           |
| UL Fire Rating up to 3 HRS                                |
| Lighter than Pre-Cast                                     |
| STC Rating of 47 and 56 w/5/8" Drywall                    |
| Less Shoring:Typically every 10' – 12'<br>(pre-pour only) |
| NYC High-Rise Approval                                    |