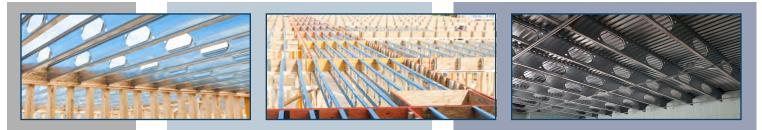

## 

- Up to 30% Greater Spans
  - Multiple Joist Depths

1 hr UL/ULC Fire Rating with Plywood

Vibration-Controlled Design

Base STC rating of 50

Easy Replacement for Wood Joists

Can Accommodate Any Sheathing

Large Pre-Punched Service Holes