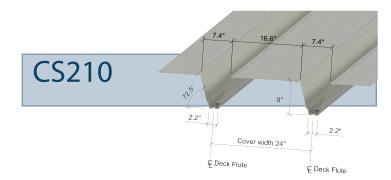

NYC High-Rise Approval

LA County Seismic Approval

| Spans up to 24'<br>Min. Slab Depth of 7.25"               |
|-----------------------------------------------------------|
| Min. Slab Depth of 7.25"                                  |
|                                                           |
| UL Fire Rating up to 3 HRS                                |
| Lighter than Pre-Cast                                     |
| STC Rating of 47 and 56 w/5/8" Drywall                    |
| Less Shoring:Typically every 10' – 12'<br>(pre-pour only) |
| NYC High-Rise Approval                                    |