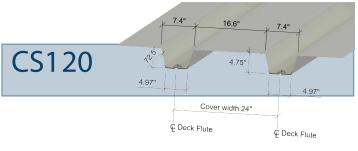

## **CONSLAB**<sub>®</sub>

- Maximizes usable interior height. - Fast and Simple Installation - Exterior to Corridor and Party to Party Wall design options. - Compatible with all bearing systems

| Spans up to 32'                                            |
|------------------------------------------------------------|
| Min. Slab Depth of 10.5"                                   |
| UL Fire Rating up to 3 HRS                                 |
| Lighter than Pre-Cast                                      |
| STC Rating of 47 and 56 w/5/8" Drywall                     |
| Less Shoring: Typically every 12' – 15'<br>(pre-pour only) |
|                                                            |