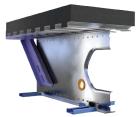

## 

- Up to 30% Greater Spans
  - Multiple Joist Depths

1 hr UL/ULC Fire Rating with Plywood

Vibration-Controlled Design

Base STC rating of 50

Easy Replacement for Wood Joists

Can Accommodate Any Sheathing

Large Pre-Punched Service Holes