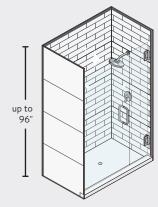

# YOUR NEXT RAPID RENOVATION IN ONE KIT

Learn More at www.six3tile.com/warranty

The **Six3Tile** Shower Surround Pro Kit includes 12 panels. The Tub Surround Pro Kit includes 9 panels. Either kit can be used to rapidly renovate any outdated bathroom with modern, luxury tile.

#### 9 PANELS

TUD CUDDOUNIE

#### 12 PANELS

SHOWER SURROUND

Visit our website at www.SIX3TILE.com/showertubsurround for inspiration and more information.

www.SIX3TILE.com

119 Grace Avenue | Lancaster, South Carolina 29720