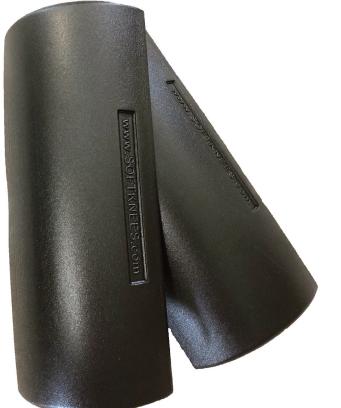

SOFT KNEES® XL KNEE PADS are for workers who frequently kneel for short periods of time. The sturdy, lightweight SOFT KNEES® XL KNEE PADS molded pad is barely noticeable to the worker when standing and walking, unlike the heavy, cumbersome strap-on pad. Simply roll SOFT KNEES® XL KNEE PADS into a tight roll and insert into the opening in the bottom of the double knee of most double knee workwear.

New Size! 4 inches longer

We made these pads 4" longer at your request! Customer feedback, so far, is great!

WORKING CONCEPTS, INC. P.O. Box 1345 Gresham, OR 97030 **1-888-4KNEEPAD** www.softknees.com info@softknees.com