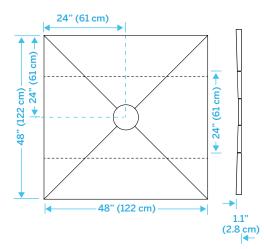

### 48" x 48" Shower Pan - Center Drain

PART #: TT8048PAN01 - ABS TT8148PAN01 - PVC