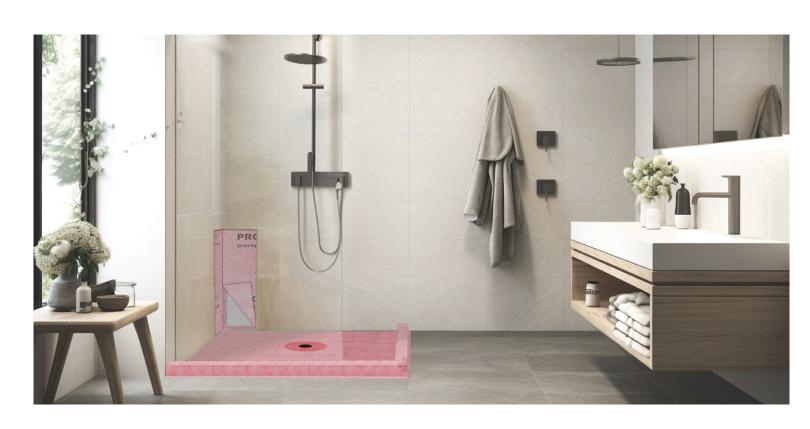

# **UNFOLD THE POSSIBILITIES**

Introducing the PROVA PINNACLE® modular pan system. The industry's best, out-of-the-box, drop-in-place, EPS Foam shower base with PRE-PAIRED® Technology and a twist-and-seal drain.

The PROVA PINNACLE® modular pan with PRE-PAIRED® Technology features fold lines intentionally placed away from the drain receiver to eliminate the risk of leaks at the weakest point, which has the highest potential for moisture damage. The built-in waterproofing benefit benefit and the fold-out design provide a no-fuss, low-cost, time-smart installation experience.