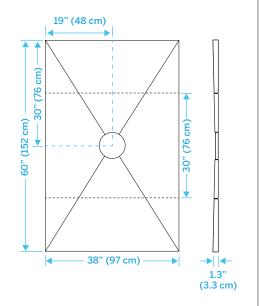

### 38" x 60" Shower Pan - Center Drain

PART #: TT8038PAN01 - ABS TT8138PAN01 - PVC