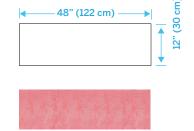

#### 48" x 12" Shower Extension Kit

PART #: TT8048EXT04

**Technical Service Hotline:** Ligne d'assistance des services techniques : Línea de asistencia técnica: 1-888-MDPROVA (1-888-637-7682)

Tel. I Tél. I Tel.: 1-800-565-6653