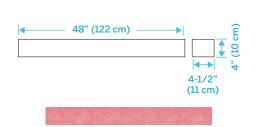

### 48" Shower Curb

**PART #: TT8048CRB01** 

# 60" Shower Curb 60" (152 cm)

4-1/2"

**PART #: TT8060CRB01** 