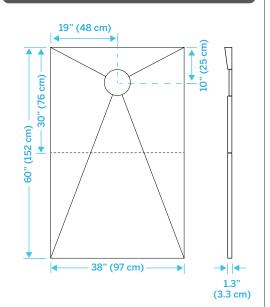

### 38" x 60" Shower Pan - Offset Drain

PART #: TT8038PAN02 - ABS TT8138PAN02 - PVC