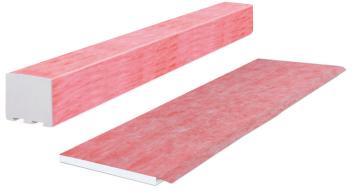

### 48" Shower Curb

**PART #: TT8048CRB01** 

# 60" Shower Curb 60" (152 cm)

4-1/2"

**PART #: TT8060CRB01** 

#### 48" x 12" Shower Extension Kit

PART #: TT8048EXT04

**Technical Service Hotline:** Ligne d'assistance des services techniques : Línea de asistencia técnica: 1-888-MDPROVA (1-888-637-7682)

Tel. I Tél. I Tel.: 1-800-565-6653

### **VERSATILE & ADAPTABLE**

You can slay any shower job effortlessly with complementary extensions and curbs. With extensions featuring a unique built-in built-in PROVA MAT® overlap to streamline installation and improve efficiency.