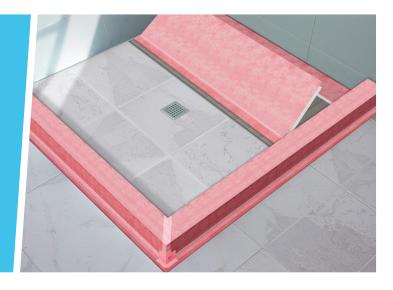

# **UNFOLD THE POSSIBILITIES**

Introducing the PROVA PINNACLE® modular pan system. The industry's best, out-of-the-box, drop-in-place, EPS Foam shower base with PRE-PAIRED® Technology and a twist-and-seal drain.

The PROVA PINNACLE® modular pan with PRE-PAIRED® Technology features fold lines intentionally placed away from the drain receiver to eliminate the risk of leaks at the weakest point, which has the highest potential for moisture damage. The built-in waterproofing benefit benefit and the fold-out design provide a no-fuss, low-cost, time-smart installation experience.

### REINFORCED LEAK PREVENTION

Designed with a high-density EPS foam base and an embedded drain receiver, our pan provides sturdy support right at the drain rim, eliminating the risk of leaks. The pan features a twist-and-seal connection to standard pipe fittings, making it easy to dry fit and remove for perfect alignment.