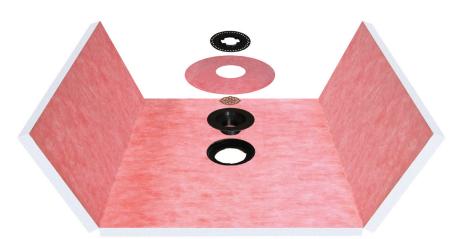

### REINFORCED LEAK PREVENTION

Designed with a high-density EPS foam base and an embedded drain receiver, our pan provides sturdy support right at the drain rim, eliminating the risk of leaks. The pan features a twist-and-seal connection to standard pipe fittings, making it easy to dry fit and remove for perfect alignment.