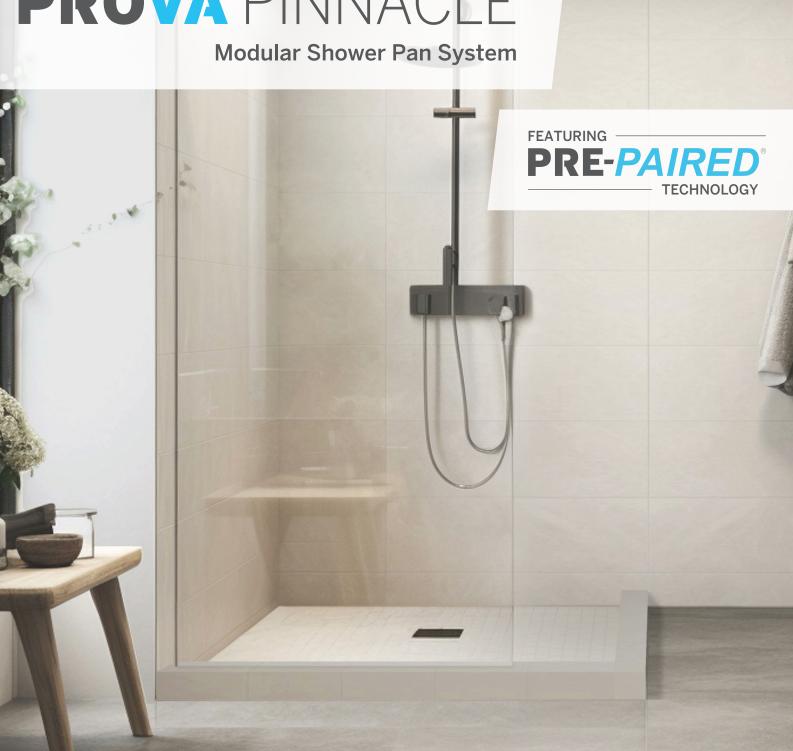

# PROVA PINNACLE®

# **UNFOLD THE POSSIBILITIES**

Introducing the PROVA PINNACLE® modular pan system. The industry's best, out-of-the-box, drop-in-place, EPS Foam shower base with PRE-PAIRED® Technology and a twist-and-seal drain.

The PROVA PINNACLE® modular pan with PRE-PAIRED® Technology features fold lines intentionally placed away from the drain receiver to eliminate the risk of leaks at the weakest point, which has the highest potential for moisture damage. The built-in waterproofing benefit benefit and the fold-out design provide a no-fuss, low-cost, time-smart installation experience.