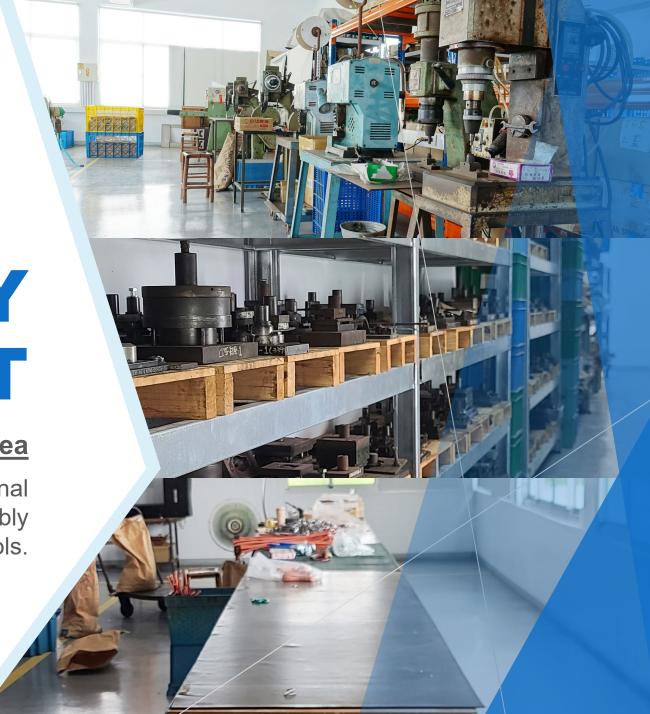

### Post-machined and toolings storage area

Post-machined area: rivet machines, terminal machines, blister packaging machine. Assembly area with semi-auto air tools.