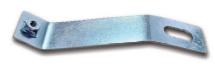

#### **Stamping Parts**

Material: SPCC Thickness: 2.0 mm Dimensions: 120 x 30 mm Finish: Zinc Plated