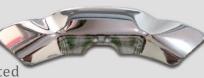

### **Stamping Parts**

Material: AL6063 Thickness: 1.6 mm Dimensions: 780 x 160 mm Finish: Powder Coating