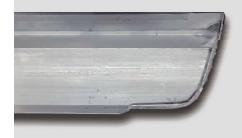

### ALUMINUM EXTRUSION

- Reverse Engineering : Based on existing samples, creating 3D reverse engineering drawings.
- Aluminum Extrusion : According the 3D drawings, executing aluminum extrusion processing.
- Common used material: 1100, 5052, 5083, 6061, 6063.
- Stamping Processing : Punching, blanking, bending, coining, embossing, riveting.
- Surface treatment : Polishing, anodizing, powder coating.