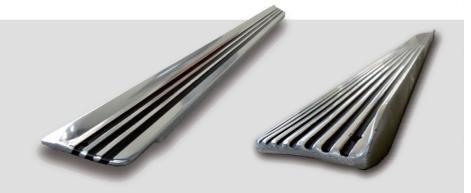

#### **Aluminum Extrusion & Stamping Parts**

Material: AL6063 / Thickness: 1.5 mm Dimensions: 780 x 105 mm Finish: Grinding, Anodizing, Liquid Coating

#### **Aluminum Extrusion & Stamping Parts**

Material: AL6063 / Thickness: 1.5 mm Dimensions: 1680 x 120 mm Finish:Grinding, Anodizing