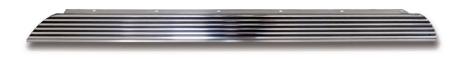

#### **Aluminum Extrusion & Stamping Parts**

Material: AL6063 / Thickness: 1.5 mm Dimensions: 1680 x 120 mm Finish: Grinding, Anodizing

#### **Aluminum Extrusion & Stamping Parts**

Material: AL6063 / Thickness: 1.5 mm Dimensions: 1680 x 130 mm Finish: Grinding, Anodizing, Liquid Coating