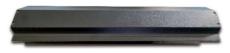

#### **Stamping Parts**

Material: SPCC Thickness: 2.5 mm Dimensions: 250 x 70 mm Finish: Powder Coating