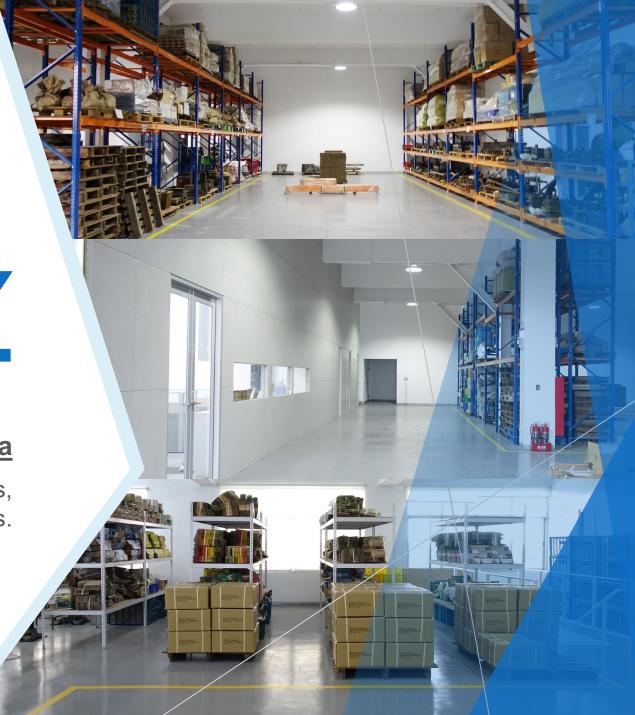

### Office and storage area

Storage areas for semi-finished products, packaging materials, and stamping toolings.