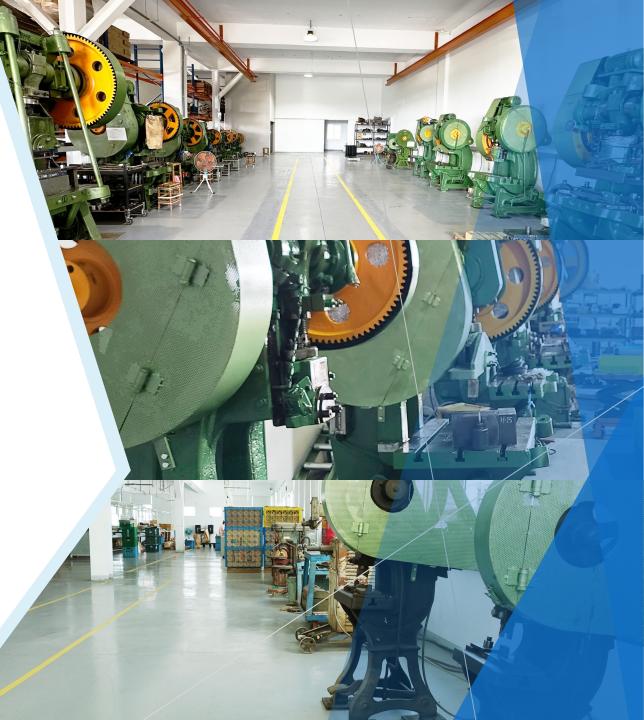

### **Stamping and spot-welding area**

Stamping machines capacities: from 45 tons to 160 tons. Spot-welding machine for sheet metal parts' connection.