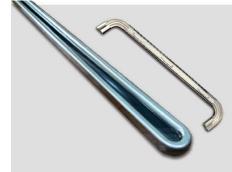

### **Stamping Parts**

Material: SUS304 Thickness: 0.5 mm Dimensions: 800 x 20 mm Finish: Liquid Coating