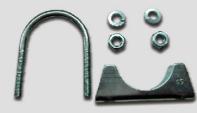

### **Stamping Parts**

Material: SPCC / 1010 Thickness: 2.0(Ø7.0) mm Dimensions: 70 x 75 mm Finish: Zinc Plated