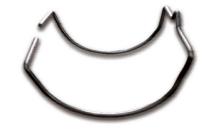

### **Stamping Parts**

Material: SUS304 Thickness: 0.5 mm Dimensions: 800 x 20 mm Finish: Liquid Coating