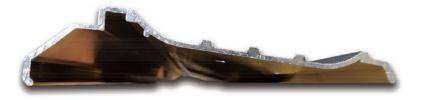

### ALUMINUM EXTRUSION

- Reverse Engineering : Based on existing samples, creating 3D reverse engineering drawings.
- Aluminum Extrusion : According the 3D drawings, executing aluminum extrusion processing.
- Common used material: 1100, 5052, 5083, 6061, 6063.
- Stamping Processing : Punching, blanking, bending, coining, embossing, riveting.
- Surface treatment : Polishing, anodizing, powder coating.