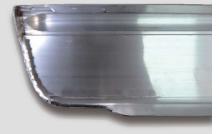

#### **Aluminum Extrusion & Stamping Parts**

Material: AL6063 / Thickness: 1.5 mm Dimensions: 1680 x 120 mm Finish: Grinding, Anodizing