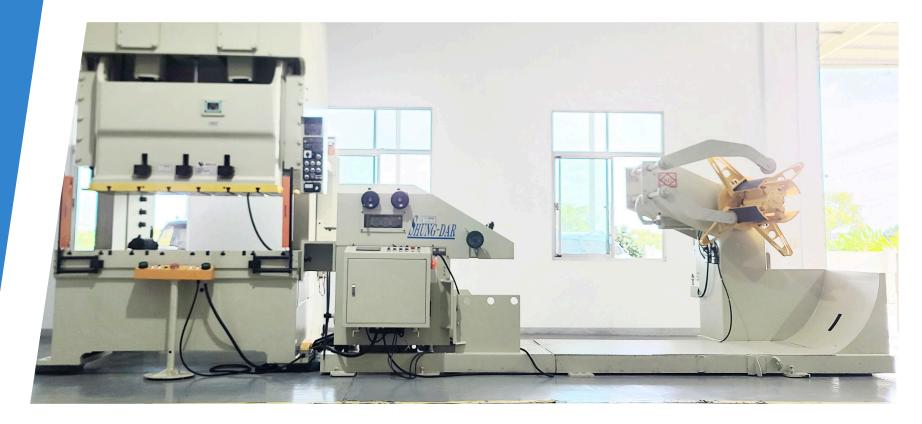

### COMPANY EQUIPMENT

### **Progressive Stamping System**

Stamping capacity: 160 tons. Sheet metal thickness:0.3~3.2mm, width:30~500mm