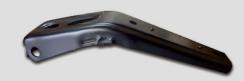

#### **Stamping Parts**

Material: SPCC Thickness: 2.0 mm Dimensions: 120 x 30 mm Finish: Zinc Plated