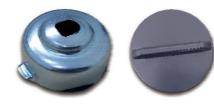

### **Stamping Parts**

Material: SPCC / 1010 Thickness: 2.0(Ø7.0) mm Dimensions: 70 x 75 mm Finish: Zinc Plated