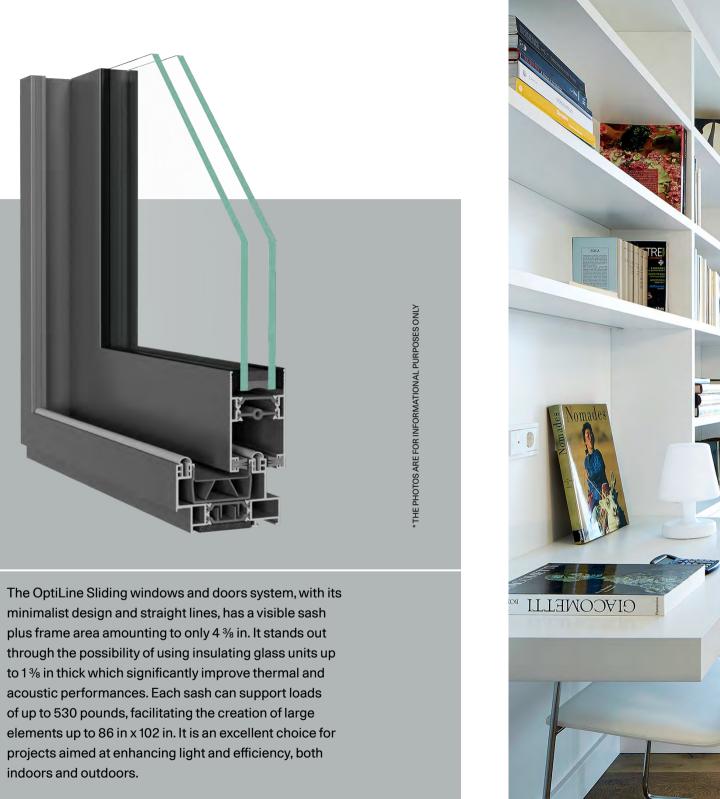

### OPENING STYLES

Multi-Slide Window Multi-Slide Door

2 sealing gaskets

IGU OPTIONS

**Double-Pane** maximum IGU thickness: 1 in

THERMAL PERFORMANCE

 $U_{factor} \ge 0,35 Btu/h \cdot ft^2 \cdot F$ 

#### MAX. ACOUSTIC PERFORMANCE

**39** dB

OPENING STYLES

Tilt & Turn Casement Hopper / Awning Fixed

PRODUCT GEOMETRY

Frame depth: **1** 5⁄8 / **2** 3⁄4 / **2** 3⁄8 / **2** 3⁄4 in Sash depth: **1 in** with brushes