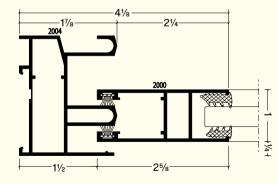

PRODUCT GEOMETRY

Sliding

**OptiLine** 

Frame depth: **2** ¾ in Sash depth: **1** ‰ in with brushes

IGU OPTIONS

**Double/Triple-Pane** maximum IGU thickness: 1 3/8 in

THERMAL PERFORMANCE

 $U_{factor} \ge 0,21 Btu/h \cdot ft^2 \cdot F$ 

#### MAX. ACOUSTIC PERFORMANCE

**40** dB