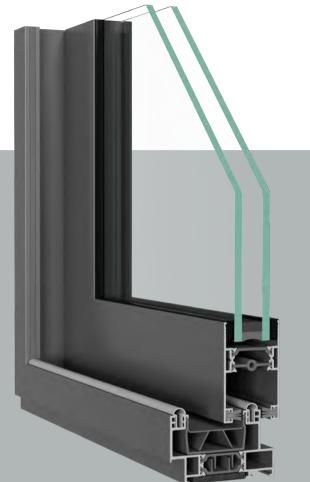

### OPENING STYLES

Multi-Slide Window Multi-Slide Door

2 sealing gaskets

IGU OPTIONS

**Double-Pane** maximum IGU thickness: 1 in

THERMAL PERFORMANCE

 $U_{factor} \ge 0,35 Btu/h \cdot ft^2 \cdot F$ 

#### MAX. ACOUSTIC PERFORMANCE

**39** dB

OPENING STYLES

Tilt & Turn Casement Hopper / Awning Fixed

PRODUCT GEOMETRY

Frame depth: **1** 5⁄8 / **2** 3⁄4 / **2** 3⁄8 / **2** 3⁄4 in Sash depth: **1 in** with brushes