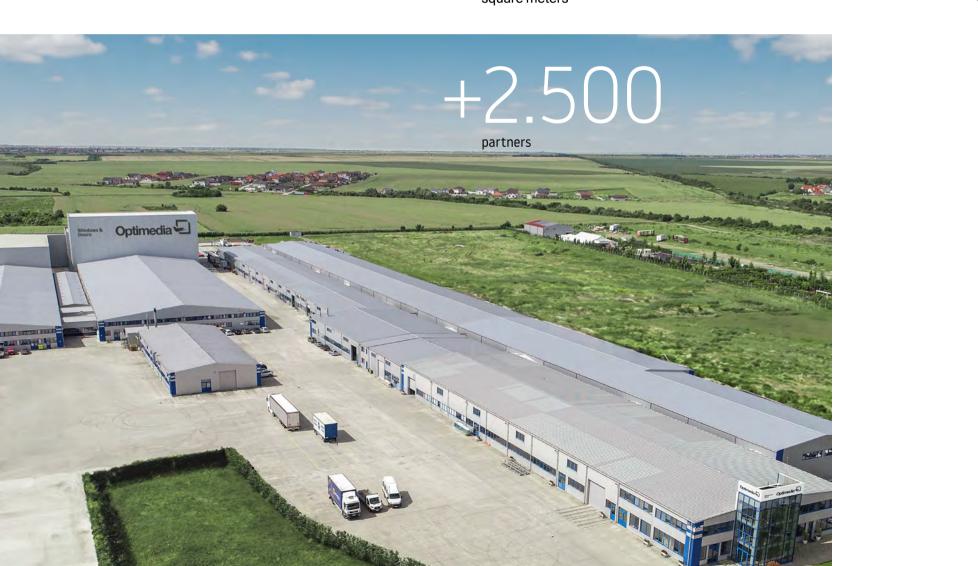

# OPENING NEW HORIZONS

+70.000 square meters

Optimedia has been producing PVC and Aluminum joineries since 1994, amassing an impressive and modern production system. Since 2006, we have started exporting our products currently having more than 2.500 B2B partners worldwide.