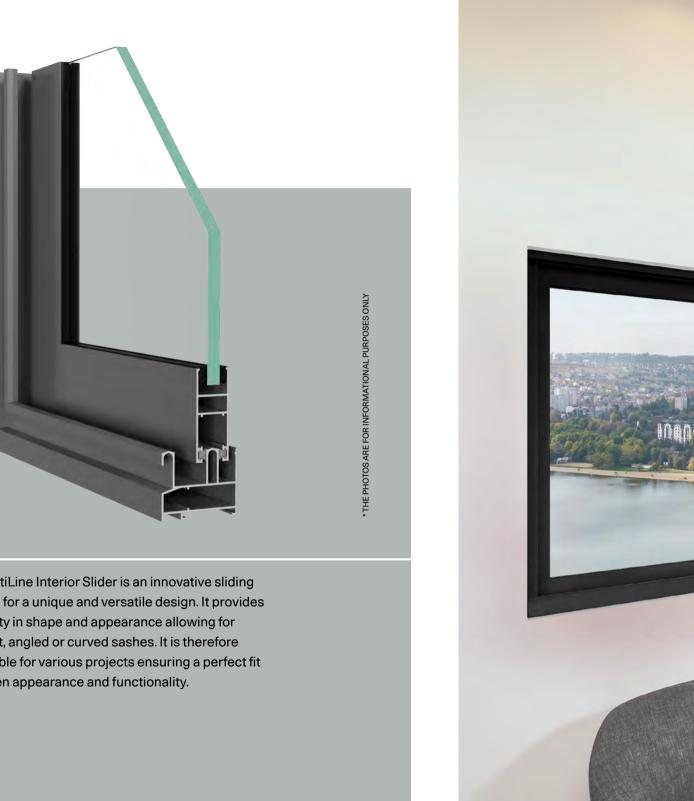

**OptiLine** 

Interior Slider

IGU OPTIONS

**Double-Pane** maximum IGU thickness: 5/8 in

THERMAL PERFORMANCE

 $U_{factor} \ge 0,51 Btu/h \cdot ft^2 \cdot F$ 

MAX. ACOUSTIC PERFORMANCE

**33** dB

OPENING STYLES

Multi-Slide Window Multi-Slide Door

Our OptiLine Interior Slider is an innovative sliding system for a unique and versatile design. It provides flexibility in shape and appearance allowing for straight, angled or curved sashes. It is therefore adaptable for various projects ensuring a perfect fit between appearance and functionality.