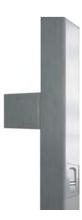

# Door **Handles**

Make a bold statement with our customizable pull bar designs, featuring clean lines, industrial aesthetics, or decorative details. Choose from single- or dual-mount configurations, with options like integrated LED lighting for dramatic effect and oversized designs for grand entryways.

# **CONFIGURATION OPTIONS**

## Dimensions

Standard dimensions are from 21 5% in to 74 34 in; On request, some pull bars can be made to custom dimensions.

## Colors

The standard colors are stainless steel and black. For pull bars with integrated decor, wood options are available (walnut, golden oak, or dark oak), as well as glass inserts.