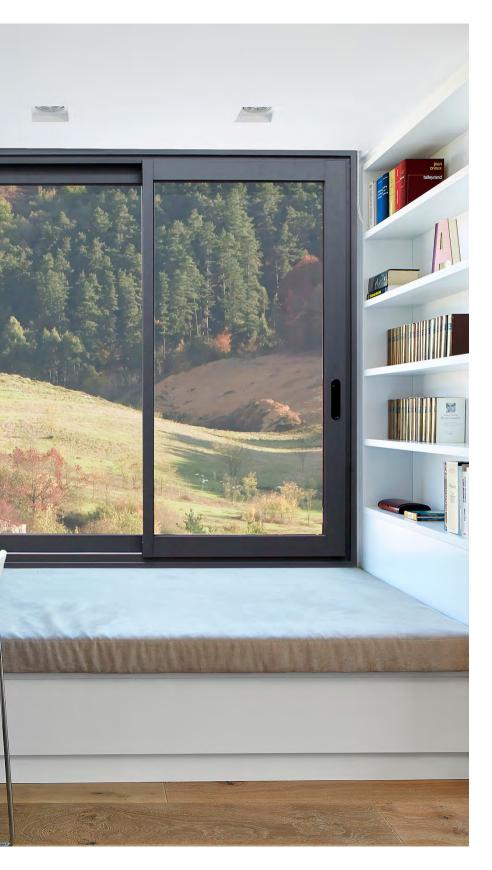

MAX. ACOUSTIC PERFORMANCE

**40** dB

OPENING STYLES

Our OptiLine Sliding window is an extremely thin solution offering great thermal insulation together with improved comfort and appearance. With a minimalist look, these premium sliding windows optimize the natural light passing into the room and offer exceptional panoramic views. Thanks to this innovative system, the indoor experience becomes brighter and more connected to the outside enviroment. \*THE PHOTOS ARE FOR INFORMATIONAL PURPOSES ONLY