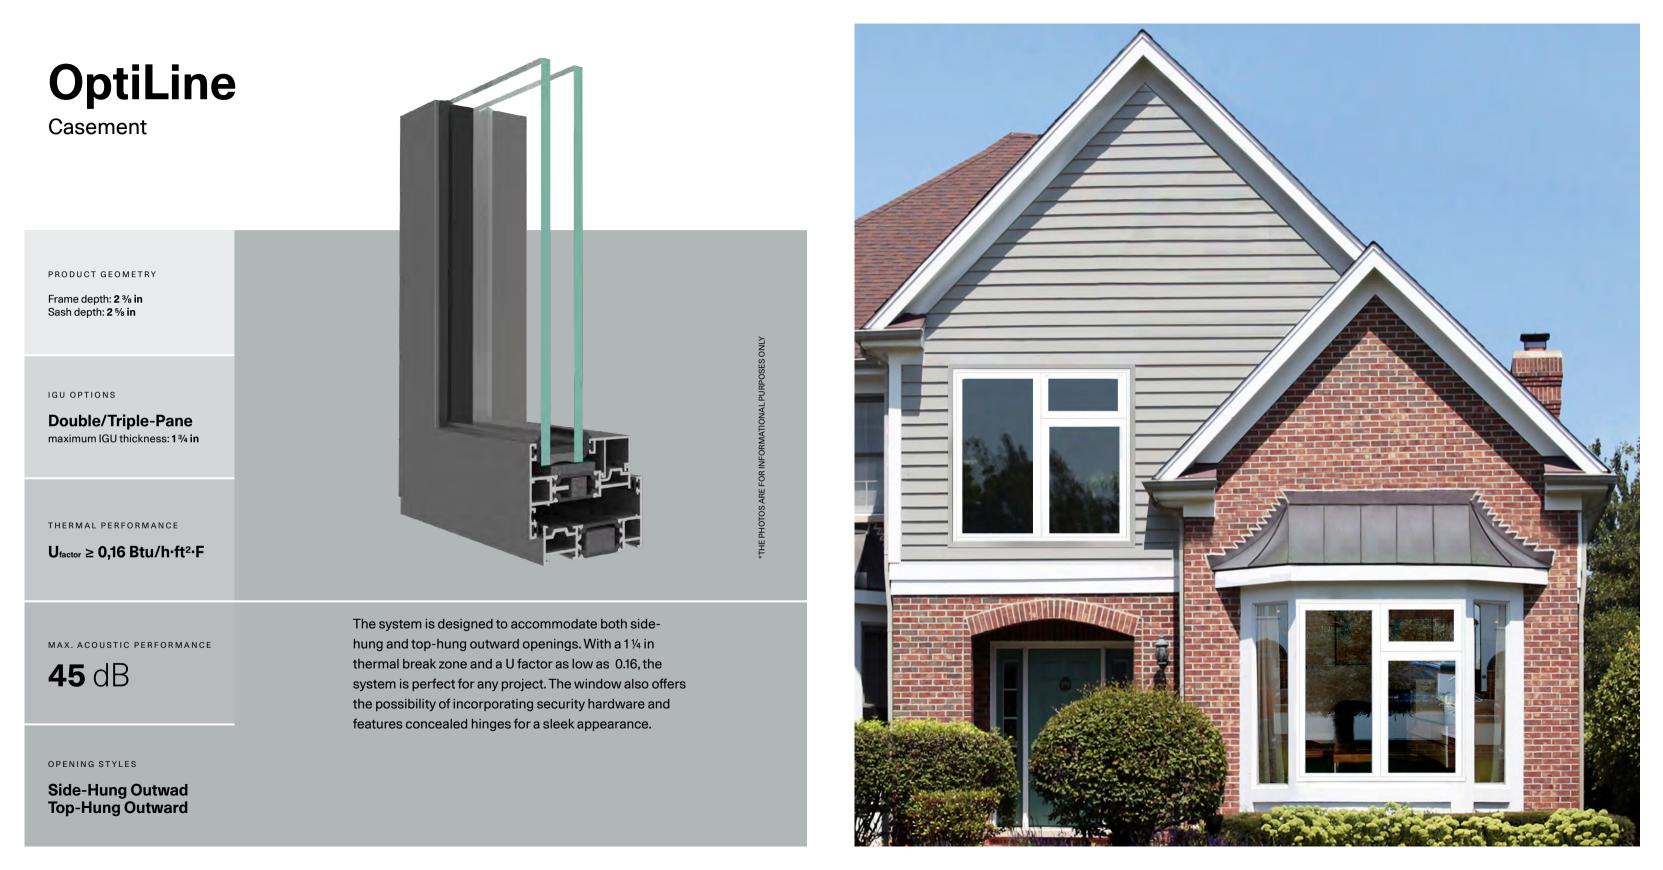

winkhaus.com

Sliding Window

PRODUCT GEOMETRY

Frame depth: **4** ¾ **in** Sash depth: **1** ½ **in** 2 sealing gaskets

IGU OPTIONS

Double/Triple-Pane maximum IGU thickness: 1½ in

THERMAL PERFORMANCE

 $U_{factor} \ge 0,25 Btu/h \cdot ft^2 \cdot F$ 

MAX. ACOUSTIC PERFORMANCE

**40** dB

OPENING STYLES

Our OptiLine Sliding window is an extremely thin solution offering great thermal insulation together with improved comfort and appearance. With a minimalist look, these premium sliding windows optimize the natural light passing into the room and offer exceptional panoramic views. Thanks to this innovative system, the indoor experience becomes brighter and more connected to the outside enviroment. \*THE PHOTOS ARE FOR INFORMATIONAL PURPOSES ONLY