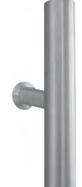

# Door **Handles**

Make a bold statement with our customizable pull bar designs, featuring clean lines, industrial aesthetics, or decorative details. Choose from single- or dual-mount configurations, with options like integrated LED lighting for dramatic effect and oversized designs for grand entryways.

# **CONFIGURATION OPTIONS**

## Dimensions

Standard dimensions are from 21 5% in to 74 34 in; On request, some pull bars can be made to custom dimensions.

## Colors

The standard colors are stainless steel and black. For pull bars with integrated decor, wood options are available (walnut, golden oak, or dark oak), as well as glass inserts.

## **Smart configuration**

Any style can be paired with a smart fingerprint locking system, integrated directly into the pull bar or on the side wall.