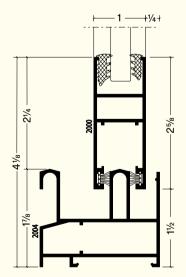

winkhaus.com

Sliding Window

PRODUCT GEOMETRY

Frame depth: **4** ¾ **in** Sash depth: **1** ½ **in** 2 sealing gaskets

IGU OPTIONS

Double/Triple-Pane maximum IGU thickness: 1½ in

THERMAL PERFORMANCE

 $U_{factor} \ge 0,25 Btu/h \cdot ft^2 \cdot F$ 

MAX. ACOUSTIC PERFORMANCE

**40** dB

OPENING STYLES

Our OptiLine Sliding window is an extremely thin solution offering great thermal insulation together with improved comfort and appearance. With a minimalist look, these premium sliding windows optimize the natural light passing into the room and offer exceptional panoramic views. Thanks to this innovative system, the indoor experience becomes brighter and more connected to the outside enviroment. \*THE PHOTOS ARE FOR INFORMATIONAL PURPOSES ONLY