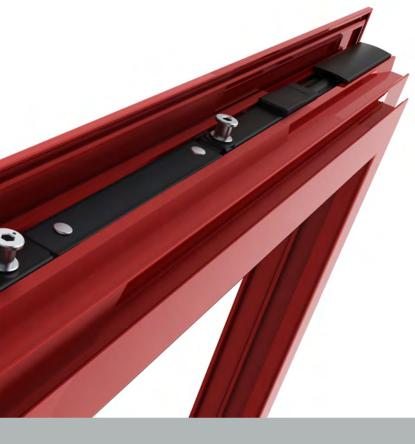

winkhaus.com

Sliding Window

PRODUCT GEOMETRY

Frame depth: **4** ¾ **in** Sash depth: **1** ½ **in** 2 sealing gaskets

IGU OPTIONS

Double/Triple-Pane maximum IGU thickness: 1½ in

THERMAL PERFORMANCE

 $U_{factor} \ge 0,25 Btu/h \cdot ft^2 \cdot F$ 

MAX. ACOUSTIC PERFORMANCE

**40** dB

OPENING STYLES

Our OptiLine Sliding window is an extremely thin solution offering great thermal insulation together with improved comfort and appearance. With a minimalist look, these premium sliding windows optimize the natural light passing into the room and offer exceptional panoramic views. Thanks to this innovative system, the indoor experience becomes brighter and more connected to the outside enviroment. \*THE PHOTOS ARE FOR INFORMATIONAL PURPOSES ONLY