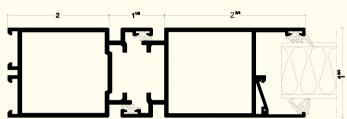

**OptiLine** 

Interior Slider

IGU OPTIONS

**Double-Pane** maximum IGU thickness: 5/8 in

THERMAL PERFORMANCE

 $U_{factor} \ge 0,51 Btu/h \cdot ft^2 \cdot F$ 

MAX. ACOUSTIC PERFORMANCE

**33** dB

OPENING STYLES

Multi-Slide Window Multi-Slide Door

Our OptiLine Interior Slider is an innovative sliding system for a unique and versatile design. It provides flexibility in shape and appearance allowing for straight, angled or curved sashes. It is therefore adaptable for various projects ensuring a perfect fit between appearance and functionality.