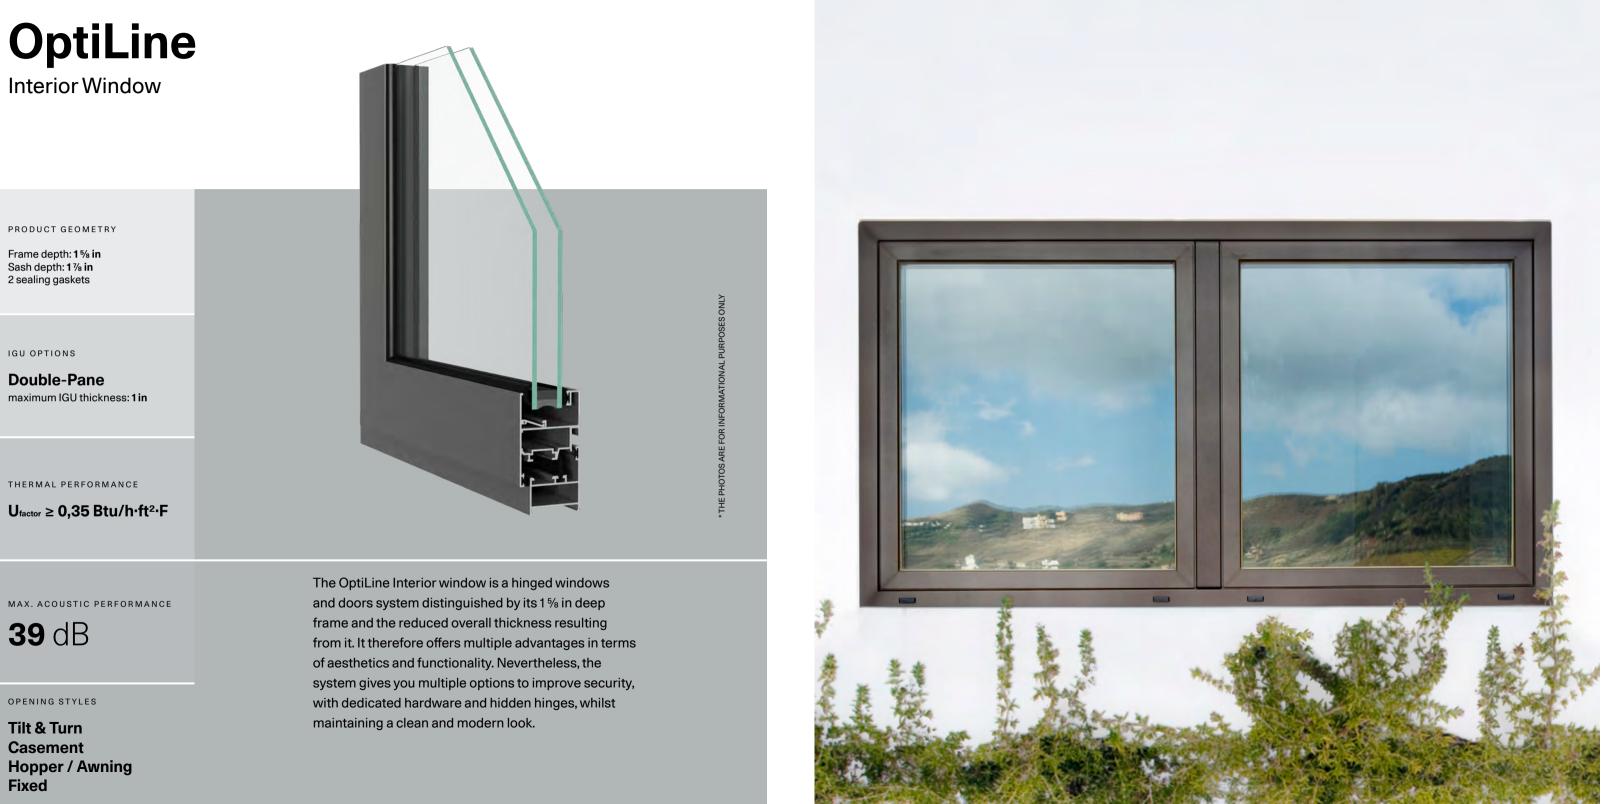

winkhaus.com

Sliding Window

PRODUCT GEOMETRY

Frame depth: **4** ¾ **in** Sash depth: **1** ½ **in** 2 sealing gaskets

IGU OPTIONS

Double/Triple-Pane maximum IGU thickness: 1½ in

THERMAL PERFORMANCE

 $U_{factor} \ge 0,25 Btu/h \cdot ft^2 \cdot F$ 

MAX. ACOUSTIC PERFORMANCE

**40** dB

OPENING STYLES

Our OptiLine Sliding window is an extremely thin solution offering great thermal insulation together with improved comfort and appearance. With a minimalist look, these premium sliding windows optimize the natural light passing into the room and offer exceptional panoramic views. Thanks to this innovative system, the indoor experience becomes brighter and more connected to the outside enviroment. \*THE PHOTOS ARE FOR INFORMATIONAL PURPOSES ONLY