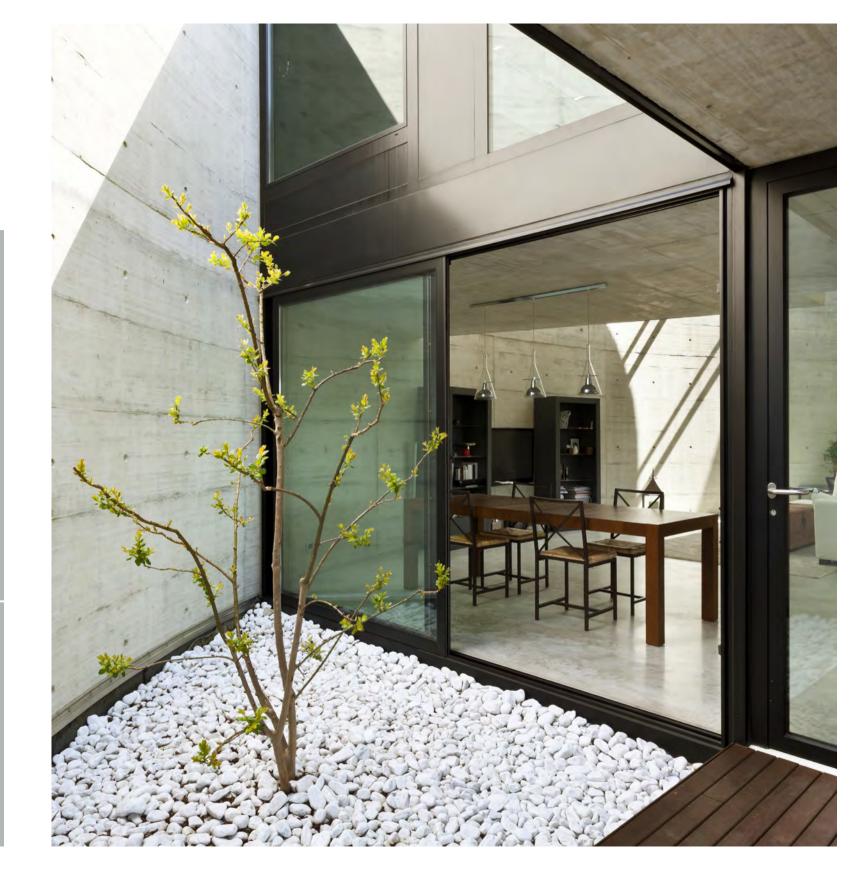

winkhaus.com

Sliding Window

PRODUCT GEOMETRY

Frame depth: **4** ¾ **in** Sash depth: **1** ½ **in** 2 sealing gaskets

IGU OPTIONS

Double/Triple-Pane maximum IGU thickness: 1½ in

THERMAL PERFORMANCE

 $U_{factor} \ge 0,25 Btu/h \cdot ft^2 \cdot F$ 

MAX. ACOUSTIC PERFORMANCE

**40** dB

OPENING STYLES

Our OptiLine Sliding window is an extremely thin solution offering great thermal insulation together with improved comfort and appearance. With a minimalist look, these premium sliding windows optimize the natural light passing into the room and offer exceptional panoramic views. Thanks to this innovative system, the indoor experience becomes brighter and more connected to the outside enviroment. \*THE PHOTOS ARE FOR INFORMATIONAL PURPOSES ONLY