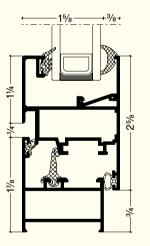

PRODUCT GEOMETRY

Sliding

**OptiLine** 

Frame depth: **2** ¾ in Sash depth: **1** ‰ in with brushes

IGU OPTIONS

**Double/Triple-Pane** maximum IGU thickness: 1 3/8 in

THERMAL PERFORMANCE

 $U_{factor} \ge 0,21 Btu/h \cdot ft^2 \cdot F$ 

#### MAX. ACOUSTIC PERFORMANCE

**40** dB