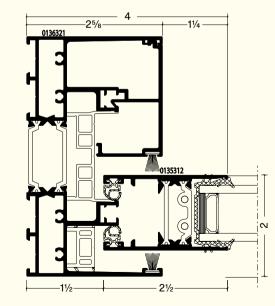

winkhaus.com

Sliding Window

PRODUCT GEOMETRY

Frame depth: **4** ¾ **in** Sash depth: **1** ½ **in** 2 sealing gaskets

IGU OPTIONS

Double/Triple-Pane maximum IGU thickness: 1½ in

THERMAL PERFORMANCE

 $U_{factor} \ge 0,25 Btu/h \cdot ft^2 \cdot F$ 

MAX. ACOUSTIC PERFORMANCE

**40** dB

OPENING STYLES

Our OptiLine Sliding window is an extremely thin solution offering great thermal insulation together with improved comfort and appearance. With a minimalist look, these premium sliding windows optimize the natural light passing into the room and offer exceptional panoramic views. Thanks to this innovative system, the indoor experience becomes brighter and more connected to the outside enviroment. \*THE PHOTOS ARE FOR INFORMATIONAL PURPOSES ONLY