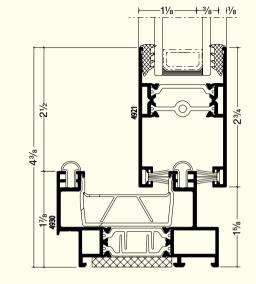

winkhaus.com

Sliding Window

PRODUCT GEOMETRY

Frame depth: **4** ¾ **in** Sash depth: **1** ½ **in** 2 sealing gaskets

IGU OPTIONS

Double/Triple-Pane maximum IGU thickness: 1½ in

THERMAL PERFORMANCE

 $U_{factor} \ge 0,25 Btu/h \cdot ft^2 \cdot F$ 

MAX. ACOUSTIC PERFORMANCE

**40** dB

OPENING STYLES

Our OptiLine Sliding window is an extremely thin solution offering great thermal insulation together with improved comfort and appearance. With a minimalist look, these premium sliding windows optimize the natural light passing into the room and offer exceptional panoramic views. Thanks to this innovative system, the indoor experience becomes brighter and more connected to the outside enviroment. \*THE PHOTOS ARE FOR INFORMATIONAL PURPOSES ONLY