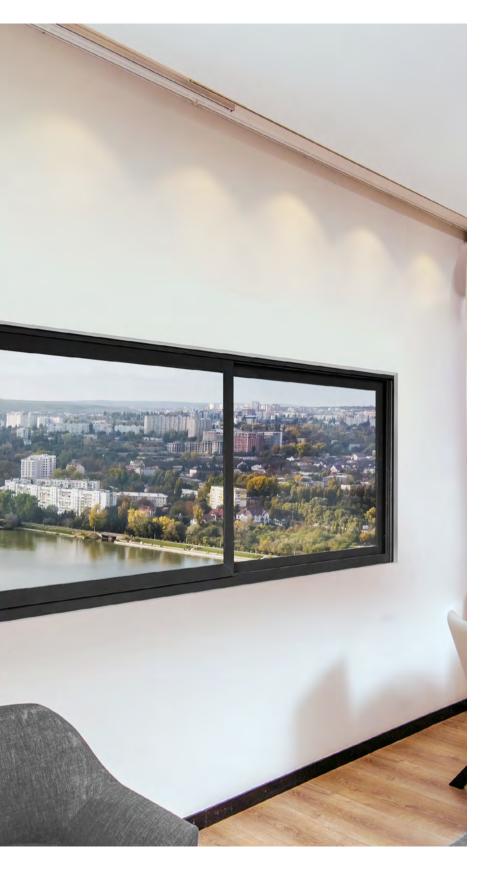

MAX. ACOUSTIC PERFORMANCE

**40** dB

OPENING STYLES

Our OptiLine Sliding window is an extremely thin solution offering great thermal insulation together with improved comfort and appearance. With a minimalist look, these premium sliding windows optimize the natural light passing into the room and offer exceptional panoramic views. Thanks to this innovative system, the indoor experience becomes brighter and more connected to the outside enviroment. \*THE PHOTOS ARE FOR INFORMATIONAL PURPOSES ONLY

# OptiLine Sliding Window