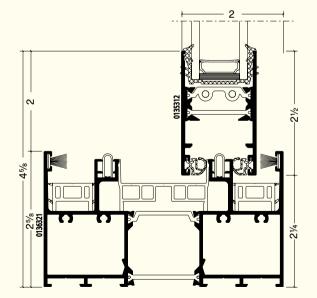

### OPENING STYLES

Multi-Slide Window Multi-Slide Door

2 sealing gaskets

IGU OPTIONS

**Double-Pane** maximum IGU thickness: 1 in

THERMAL PERFORMANCE

 $U_{factor} \ge 0,35 Btu/h \cdot ft^2 \cdot F$ 

#### MAX. ACOUSTIC PERFORMANCE

**39** dB

OPENING STYLES

Tilt & Turn Casement Hopper / Awning Fixed

PRODUCT GEOMETRY

Frame depth: **1** 5⁄8 / **2** 3⁄4 / **2** 3⁄8 / **2** 3⁄4 in Sash depth: **1 in** with brushes