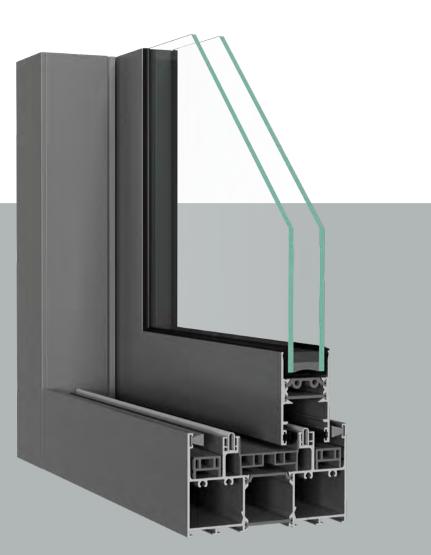

winkhaus.com

Sliding Window

PRODUCT GEOMETRY

Frame depth: **4** ¾ **in** Sash depth: **1** ½ **in** 2 sealing gaskets

IGU OPTIONS

Double/Triple-Pane maximum IGU thickness: 1½ in

THERMAL PERFORMANCE

 $U_{factor} \ge 0,25 Btu/h \cdot ft^2 \cdot F$ 

MAX. ACOUSTIC PERFORMANCE

**40** dB

OPENING STYLES

Our OptiLine Sliding window is an extremely thin solution offering great thermal insulation together with improved comfort and appearance. With a minimalist look, these premium sliding windows optimize the natural light passing into the room and offer exceptional panoramic views. Thanks to this innovative system, the indoor experience becomes brighter and more connected to the outside enviroment. \*THE PHOTOS ARE FOR INFORMATIONAL PURPOSES ONLY