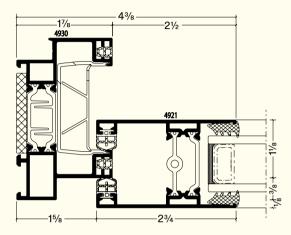

PRODUCT GEOMETRY

Sliding

**OptiLine** 

Frame depth: **2** ¾ in Sash depth: **1** ‰ in with brushes

IGU OPTIONS

**Double/Triple-Pane** maximum IGU thickness: 1 3/8 in

THERMAL PERFORMANCE

 $U_{factor} \ge 0,21 Btu/h \cdot ft^2 \cdot F$ 

#### MAX. ACOUSTIC PERFORMANCE

**40** dB

### OPENING STYLES

Multi-Slide Window Multi-Slide Door

2 sealing gaskets

IGU OPTIONS

**Double-Pane** maximum IGU thickness: 1 in

THERMAL PERFORMANCE

 $U_{factor} \ge 0,35 Btu/h \cdot ft^2 \cdot F$ 