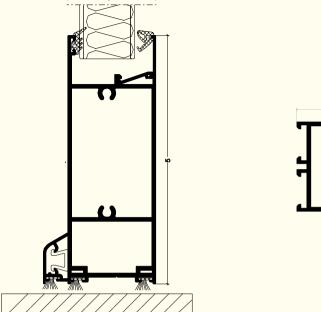

#### MAX. ACOUSTIC PERFORMANCE

**39** dB

OPENING STYLES

Tilt & Turn Casement Hopper / Awning Fixed

PRODUCT GEOMETRY

Frame depth: **1** 5⁄8 / **2** 3⁄4 / **2** 3⁄8 / **2** 3⁄4 in Sash depth: **1 in** with brushes