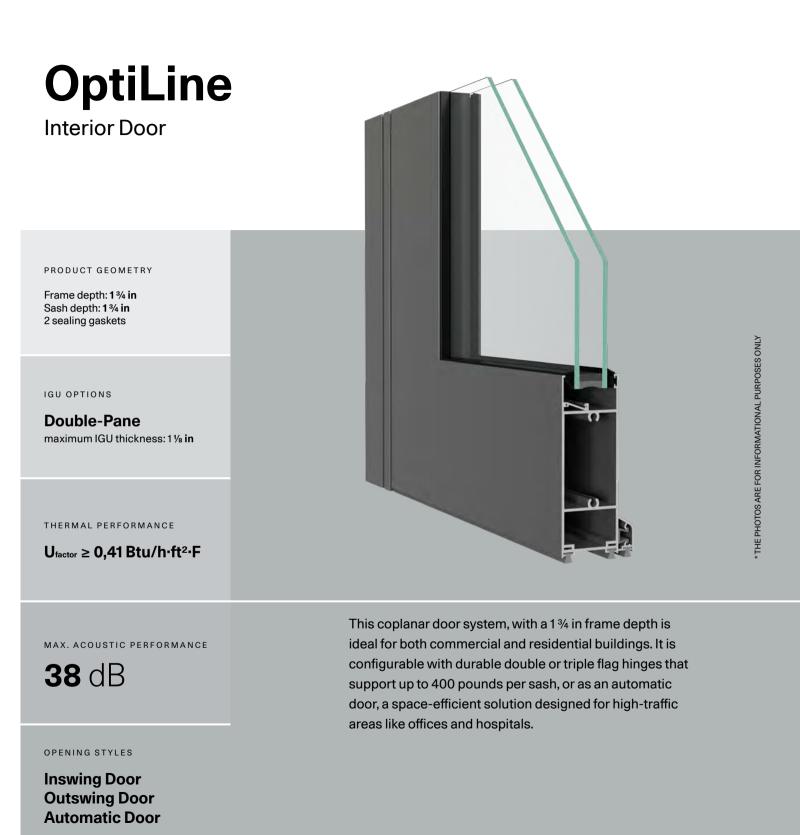

# OptiLine Interior Door

**OptiLine** 

Interior Slider

IGU OPTIONS

**Double-Pane** maximum IGU thickness: 5/8 in

THERMAL PERFORMANCE

 $U_{factor} \ge 0,51 Btu/h \cdot ft^2 \cdot F$ 

MAX. ACOUSTIC PERFORMANCE

**33** dB

OPENING STYLES

Multi-Slide Window Multi-Slide Door

Our OptiLine Interior Slider is an innovative sliding system for a unique and versatile design. It provides flexibility in shape and appearance allowing for straight, angled or curved sashes. It is therefore adaptable for various projects ensuring a perfect fit between appearance and functionality.