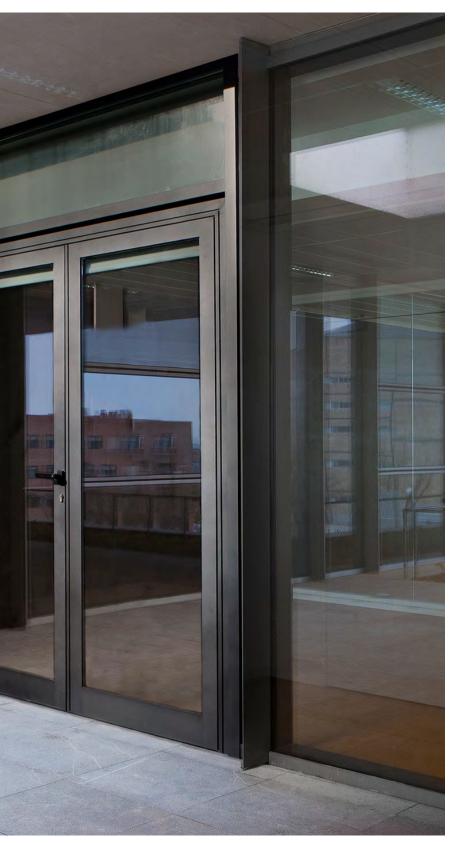

# OptiLine Interior Door

**OptiLine** 

Interior Slider

IGU OPTIONS

**Double-Pane** maximum IGU thickness: 5/8 in

THERMAL PERFORMANCE

 $U_{factor} \ge 0,51 Btu/h \cdot ft^2 \cdot F$ 

MAX. ACOUSTIC PERFORMANCE

**33** dB

OPENING STYLES

Multi-Slide Window Multi-Slide Door

Our OptiLine Interior Slider is an innovative sliding system for a unique and versatile design. It provides flexibility in shape and appearance allowing for straight, angled or curved sashes. It is therefore adaptable for various projects ensuring a perfect fit between appearance and functionality.