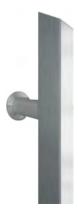

# Door **Handles**

Make a bold statement with our customizable pull bar designs, featuring clean lines, industrial aesthetics, or decorative details. Choose from single- or dual-mount configurations, with options like integrated LED lighting for dramatic effect and oversized designs for grand entryways.

# **CONFIGURATION OPTIONS**

## Dimensions

Standard dimensions are from 21 5% in to 74 34 in; On request, some pull bars can be made to custom dimensions.

## Colors

The standard colors are stainless steel and black. For pull bars with integrated decor, wood options are available (walnut, golden oak, or dark oak), as well as glass inserts.