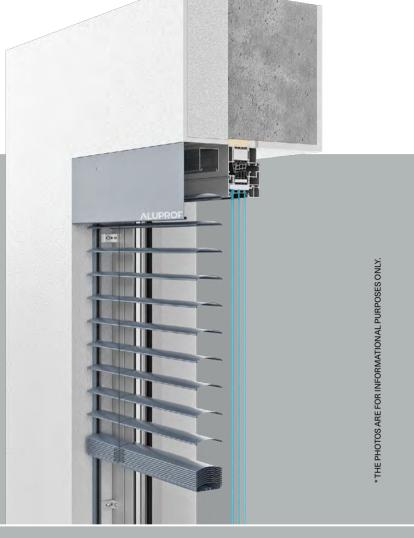

Concrete gray

Aluprof SKT

OPOTERM

Aluprof SKT

**Roller shutters** 

Renovation Systems

BOX DIMENSIONS

no box

SLATS

PA 39/PA 43/PA 52

MAXIMUM DIMENSIONS

90 ½ - 129 % in

ALUPROF ALUMINIUM SYSTEMS

DRIVING

Manual/ Motorized Aluprof's SDZ renovation roller shutter system is the ideal solution for when the old shutters need to be merely replaced. Its thoughtful design allows for a fast and non-invasive installation into pre-existing boxes or spaces. At the same time, Optimedia offers you PVC boxes (cassonetti) that are compatible with this system.