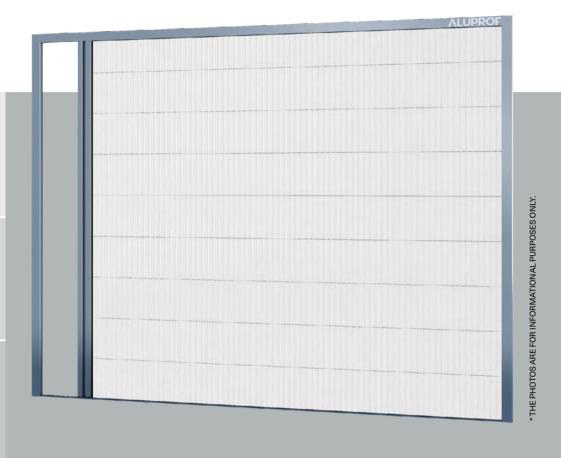

smart-home.hu

**Roller shutters** 

Front-Mounted

BOX DIMENSIONS

6 % x 6 ½ in 7 1/4 x 7 1/8 in 8 1/8 x 8 1/8 in

SLATS

PA 39/PA 43/PA 52

MAXIMUM DIMENSIONS

90 ½ - 129 % in

DRIVING

Manual/ Motorized Front-mounted roller shutter systems are the ideal solution for existing buildings. As the systems are not integrated into the windows, they require no preinstallation preparation and offer a lot of flexibility to customers. These solutions can be mounted either on the window frame or directly onto the building's facade. Optimedia provides you with extruded aluminum roller shutters, which ensure very good stability and rigidity.

## Configuration options

From an aesthetic point of view, you can opt for straight boxes with edges cut at 45° as well as semi-oval or oval boxes with a decorative role on the facade of the building. If you want solutions that integrate perfectly into the facade, the available plasterable boxes are the ideal choice.

Aluprof SKO

Aluprof SKO-P