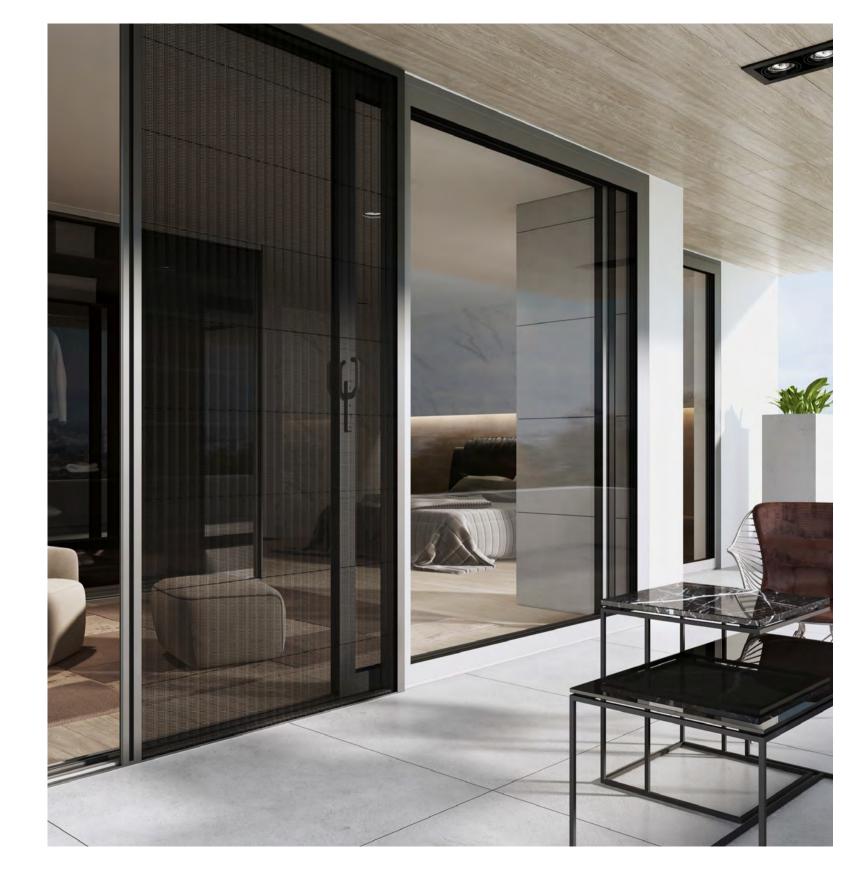

#### ALUPROF

The folding insect screen system was developed to provide efficient space management. It is perfect for large sliding doors, having the possibility of covering openings up to over 13 feet wide. This system comes with multiple benefits including easy handling and a low threshold. Also, the system can provide solutions for corner areas.

VERSION

**Aluprof MRP** 

ALUPROF

The sliding insect screen system is perfectly suited for extremely large sliding doors. Thanks to the use of running rails with reduced dimensions, this system integrates easily even in the case of sliding doors with low thresholds.