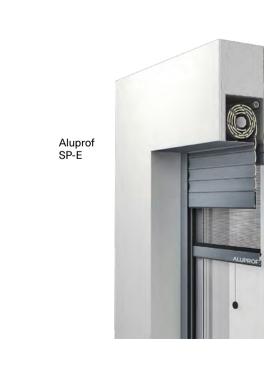

smart-home.hu

**Roller shutters** 

Front-Mounted

BOX DIMENSIONS

6 % x 6 ½ in 7 1/4 x 7 1/8 in 8 1/8 x 8 1/8 in

SLATS

PA 39/PA 43/PA 52

MAXIMUM DIMENSIONS

90 ½ - 129 % in

DRIVING

Manual/ Motorized Front-mounted roller shutter systems are the ideal solution for existing buildings. As the systems are not integrated into the windows, they require no preinstallation preparation and offer a lot of flexibility to customers. These solutions can be mounted either on the window frame or directly onto the building's facade. Optimedia provides you with extruded aluminum roller shutters, which ensure very good stability and rigidity.