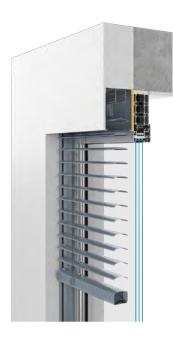

#### STANDARD SLAT COLORS

Concrete gray

Anthracite gray

**Roller shutters** 

**Top-Mounted** 

BOX DIMENSIONS

9 x 6 ¾ in 9 x 8 1/4 in 10 x 9 ½ in

SLATS

PA 39/PA 43/PA 52

MAXIMUM DIMENSIONS

90 ½ - 129 % in

DRIVING

Manual/ Motorized Top-mounted roller shutter systems are suitable for both new buildings and the renovation of existing ones, offering excellent thermal insulation. Thanks to the special design of the boxes these can be fully or partially integrated into the facade of the building, thus becoming a discreet element. An advantage of Aluprof SKT systems is the possibility of accessing them both from the bottom and the front of the box.

## Configuration options

From an aesthetic point of view, you can opt for plasterable boxes that integrate seamlessly into the wall, both outside and inside. At the same time we also offer boxes with a modern look so as to compliment a home's interior design.

OPOTERM ALU

Two-rail guide for slats and flyscreen; One-rail guide for slats.

Quartz gray