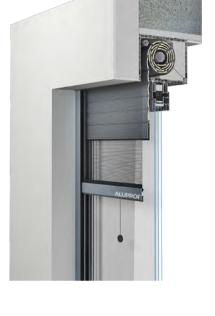

PA 39/PA 43/PA 52

MAXIMUM DIMENSIONS

90 ½ - 129 % in

DRIVING

Manual/ Motorized Top-mounted roller shutter systems are suitable for both new buildings and the renovation of existing ones, offering excellent thermal insulation. Thanks to the special design of the boxes these can be fully or partially integrated into the facade of the building, thus becoming a discreet element. An advantage of Aluprof SKT systems is the possibility of accessing them both from the bottom and the front of the box.

## Configuration options

From an aesthetic point of view, you can opt for plasterable boxes that integrate seamlessly into the wall, both outside and inside. At the same time we also offer boxes with a modern look so as to compliment a home's interior design.

We also offer roller shutters with integrated insect screens. This feature protects your home from insects whilst limiting exposure to excessive solar radiation in the summer as well as heat loss in the winter.

OPOTERM ALU

Two-rail guide for slats and flyscreen; One-rail guide for slats.

Quartz gray