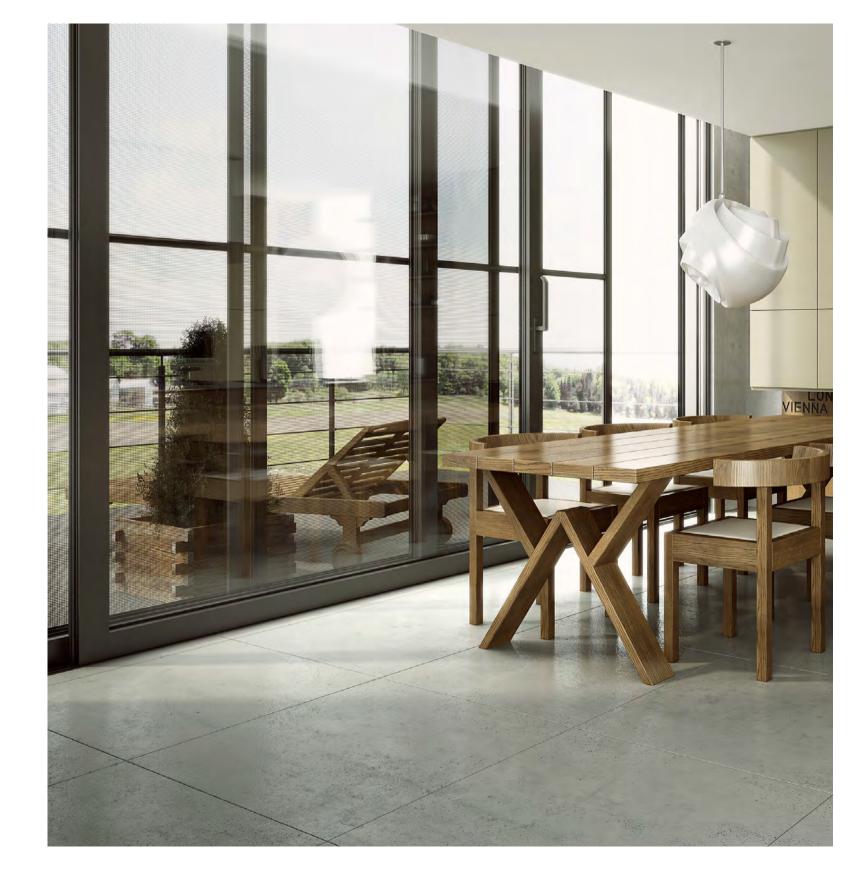

VERSION

**Aluprof MRP** 

ALUPROF

The sliding insect screen system is perfectly suited for extremely large sliding doors. Thanks to the use of running rails with reduced dimensions, this system integrates easily even in the case of sliding doors with low thresholds.