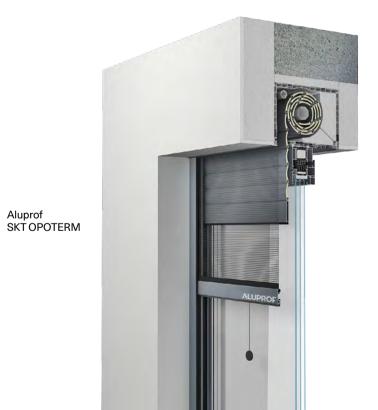

PA 39/PA 43/PA 52

MAXIMUM DIMENSIONS

90 ½ - 129 % in

DRIVING

Manual/ Motorized Top-mounted roller shutter systems are suitable for both new buildings and the renovation of existing ones, offering excellent thermal insulation. Thanks to the special design of the boxes these can be fully or partially integrated into the facade of the building, thus becoming a discreet element. An advantage of Aluprof SKT systems is the possibility of accessing them both from the bottom and the front of the box.

## Configuration options

From an aesthetic point of view, you can opt for plasterable boxes that integrate seamlessly into the wall, both outside and inside. At the same time we also offer boxes with a modern look so as to compliment a home's interior design.

We also offer roller shutters with integrated insect screens. This feature protects your home from insects whilst limiting exposure to excessive solar radiation in the summer as well as heat loss in the winter.

OPOTERM ALU

Two-rail guide for slats and flyscreen; One-rail guide for slats.

Quartz gray