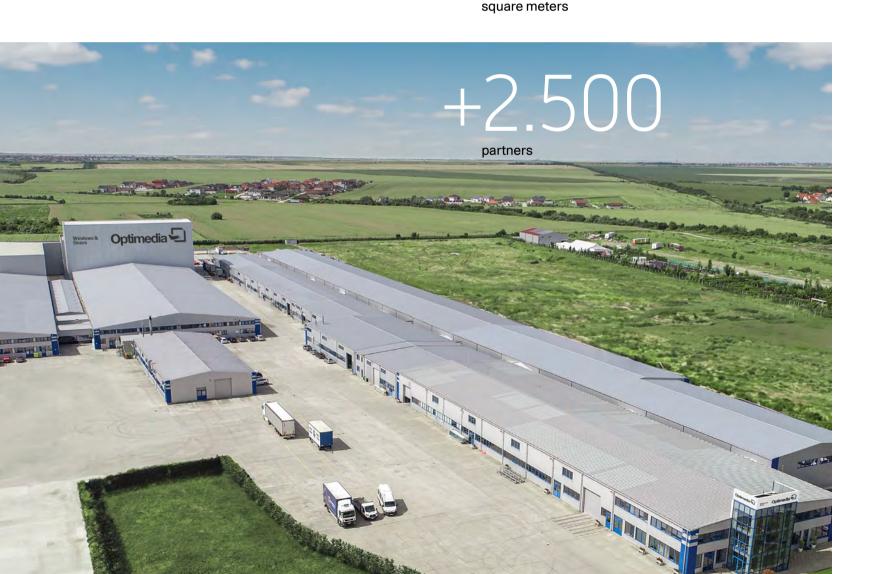

## +31 years of experience

+70.000

Optimedia has been producing PVC and Aluminum joineries since 1994, amassing an impressive and modern production system. Since 2006, we have started exporting our products currently having more than 2.500 B2B partners worldwide.