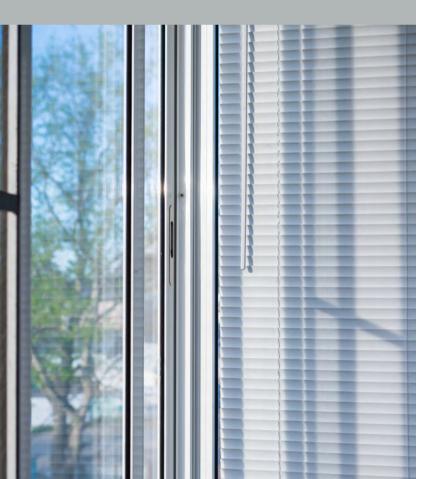

### Raffstore

**Exterior Venetian Blinds** 

BOX DIMENSIONS

5 % x 7 % - 17 % in

SLATS

C80 / Z90

MAXIMUM DIMENSIONS

177 1/8 x 157 1/2 in

ALUPROF

DRIVING

**Motorized** 

External venetian blinds are a modern and efficient solution in terms of effective solar control and the protection of spaces against overheating, that also have a pleasant visual appearance. Adjustable slats give users the freedom to adjust the amount of light entering the interior spaces. At the same time, the aesthetics of the profiles and the aluminum structural elements give the facade a contemporary look.