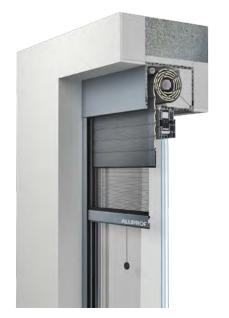

PA 39/PA 43/PA 52

MAXIMUM DIMENSIONS

90 ½ - 129 % in

DRIVING

Manual/ Motorized Top-mounted roller shutter systems are suitable for both new buildings and the renovation of existing ones, offering excellent thermal insulation. Thanks to the special design of the boxes these can be fully or partially integrated into the facade of the building, thus becoming a discreet element. An advantage of Aluprof SKT systems is the possibility of accessing them both from the bottom and the front of the box.

## Configuration options

From an aesthetic point of view, you can opt for plasterable boxes that integrate seamlessly into the wall, both outside and inside. At the same time we also offer boxes with a modern look so as to compliment a home's interior design.

We also offer roller shutters with integrated insect screens. This feature protects your home from insects whilst limiting exposure to excessive solar radiation in the summer as well as heat loss in the winter.

OPOTERM ALU

Two-rail guide for slats and flyscreen; One-rail guide for slats.

Quartz gray