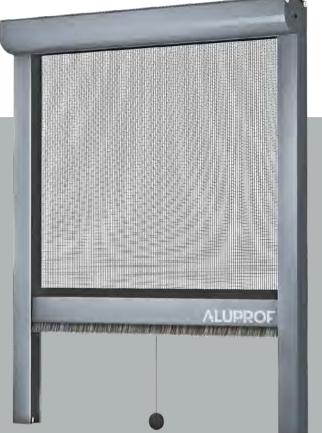

#### ALUPROF

The folding insect screen system was developed to provide efficient space management. It is perfect for large sliding doors, having the possibility of covering openings up to over 13 feet wide. This system comes with multiple benefits including easy handling and a low threshold. Also, the system can provide solutions for corner areas.

DRIVING

Roll-up

MAXIMUM SASH DIMENSIONS

Sliding

MAXIMUM SASH DIMENSIONS

66 % x 98 % in

MATERIAL

Aluminum