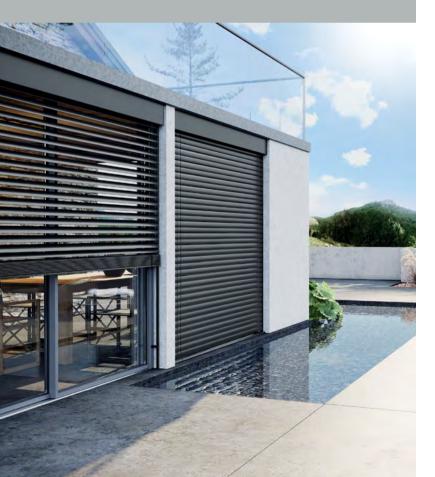

### Raffstore

**Exterior Venetian Blinds** 

BOX DIMENSIONS

5 % x 7 % - 17 % in

SLATS

C80 / Z90

MAXIMUM DIMENSIONS

177 1/8 x 157 1/2 in

ALUPROF

DRIVING

**Motorized** 

External venetian blinds are a modern and efficient solution in terms of effective solar control and the protection of spaces against overheating, that also have a pleasant visual appearance. Adjustable slats give users the freedom to adjust the amount of light entering the interior spaces. At the same time, the aesthetics of the profiles and the aluminum structural elements give the facade a contemporary look.