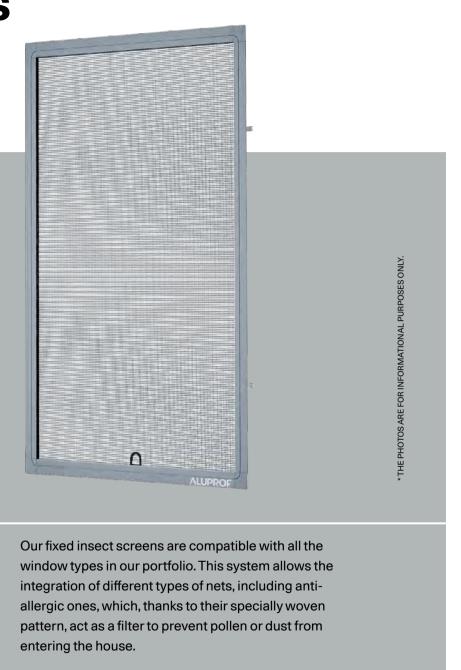

**Aluprof MRO** 

DRIVING

Fixed

MAXIMUM SASH DIMENSIONS

63 x 98 3/8 in

MATERIAL

Aluminum

VERSION

Aluprof MRO

ALUPROF

DRIVING