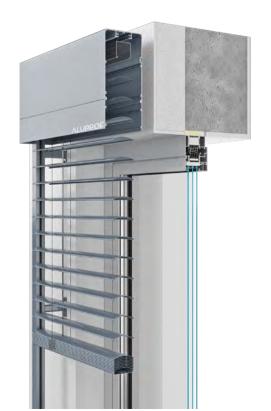

smart-home.hu

**Roller shutters** 

Front-Mounted

BOX DIMENSIONS

6 % x 6 ½ in 7 1/4 x 7 1/8 in 8 1/8 x 8 1/8 in

SLATS

PA 39/PA 43/PA 52

MAXIMUM DIMENSIONS

90 ½ - 129 % in

DRIVING

Manual/ Motorized Front-mounted roller shutter systems are the ideal solution for existing buildings. As the systems are not integrated into the windows, they require no preinstallation preparation and offer a lot of flexibility to customers. These solutions can be mounted either on the window frame or directly onto the building's facade. Optimedia provides you with extruded aluminum roller shutters, which ensure very good stability and rigidity.

Aluprof SKO

Aluprof SKO-P

#### **GUIDE RAIL SYSTEMS**

Two-rail guide for slats and flyscreen; One-rail guide for slats.