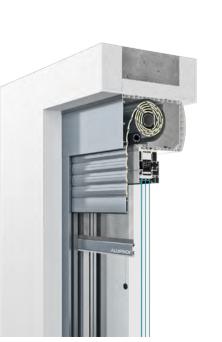

90 ½ - 129 % in

DRIVING

Manual/ Motorized Front-mounted roller shutter systems are the ideal solution for existing buildings. As the systems are not integrated into the windows, they require no preinstallation preparation and offer a lot of flexibility to customers. These solutions can be mounted either on the window frame or directly onto the building's facade. Optimedia provides you with extruded aluminum roller shutters, which ensure very good stability and rigidity.

## Configuration options

From an aesthetic point of view, you can opt for straight boxes with edges cut at 45° as well as semi-oval or oval boxes with a decorative role on the facade of the building. If you want solutions that integrate perfectly into the facade, the available plasterable boxes are the ideal choice.