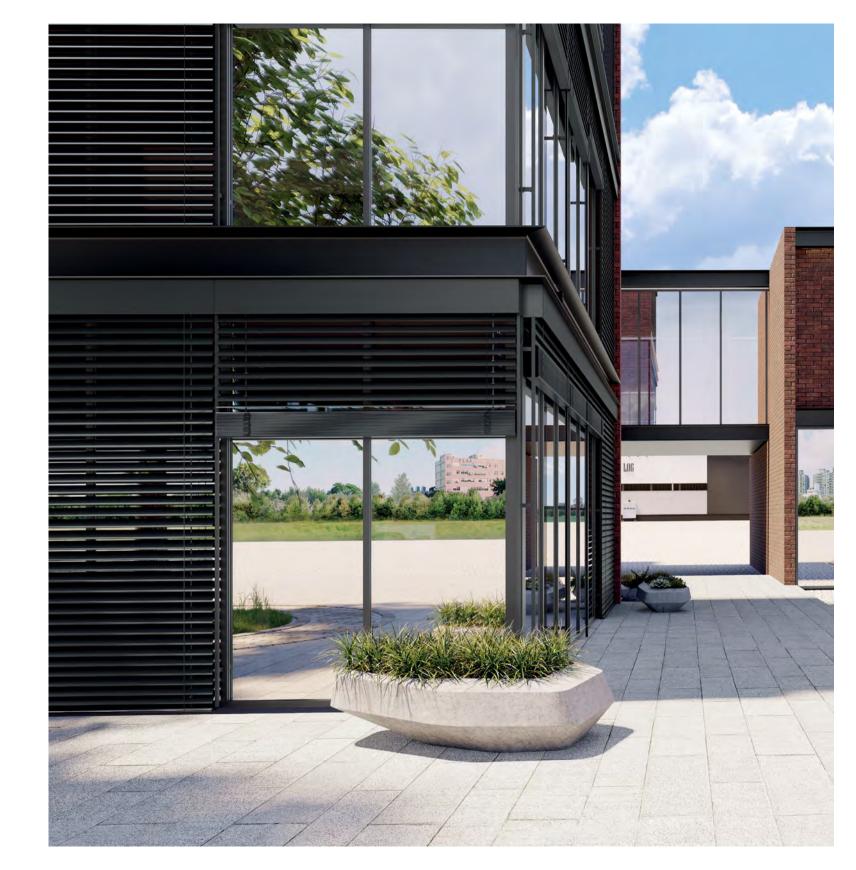

smart-home.hu

**Roller shutters** 

Front-Mounted

BOX DIMENSIONS

6 % x 6 ½ in 7 1/4 x 7 1/8 in 8 1/8 x 8 1/8 in

SLATS

PA 39/PA 43/PA 52

MAXIMUM DIMENSIONS

90 ½ - 129 % in

DRIVING

Manual/ Motorized Front-mounted roller shutter systems are the ideal solution for existing buildings. As the systems are not integrated into the windows, they require no preinstallation preparation and offer a lot of flexibility to customers. These solutions can be mounted either on the window frame or directly onto the building's facade. Optimedia provides you with extruded aluminum roller shutters, which ensure very good stability and rigidity.

## Configuration options

From an aesthetic point of view, you can opt for straight boxes with edges cut at 45° as well as semi-oval or oval boxes with a decorative role on the facade of the building. If you want solutions that integrate perfectly into the facade, the available plasterable boxes are the ideal choice.

We also offer roller shutters with integrated insect screens. This feature protects your home from insects whilst limiting exposure to excessive solar radiation in the summer as well as heat loss in the winter.