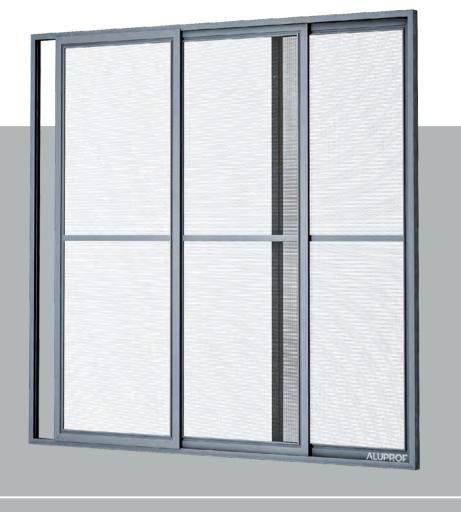

VERSION

**Aluprof MRP** 

ALUPROF

The sliding insect screen system is perfectly suited for extremely large sliding doors. Thanks to the use of running rails with reduced dimensions, this system integrates easily even in the case of sliding doors with low thresholds.