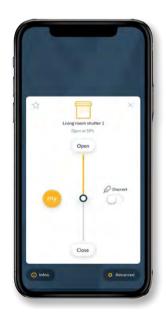

## Intelligent control

Technological progress and increasingly affordable prices mean that almost every sunshade system is now equipped with an electric unit. Electric control not only ensures convenience in use, but also reduces the maintenance and operation costs of the building while creating an appropriate microclimate inside the rooms. Thanks to the use of different types of accessory devices such as weather sensors (wind, solar, etc.) or timers, we can create scenarios and schedules adapted to the needs of each customer. These can be managed and operated with the help of a simple smartphone or tablet.