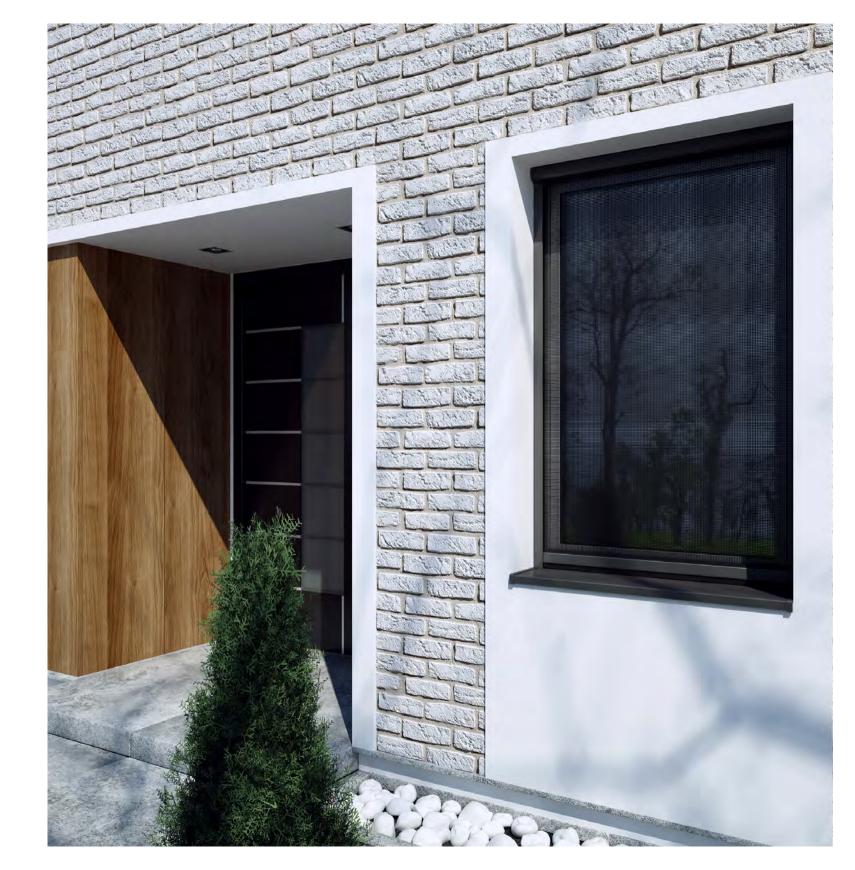

VERSION

**Aluprof MRP** 

ALUPROF

The sliding insect screen system is perfectly suited for extremely large sliding doors. Thanks to the use of running rails with reduced dimensions, this system integrates easily even in the case of sliding doors with low thresholds.