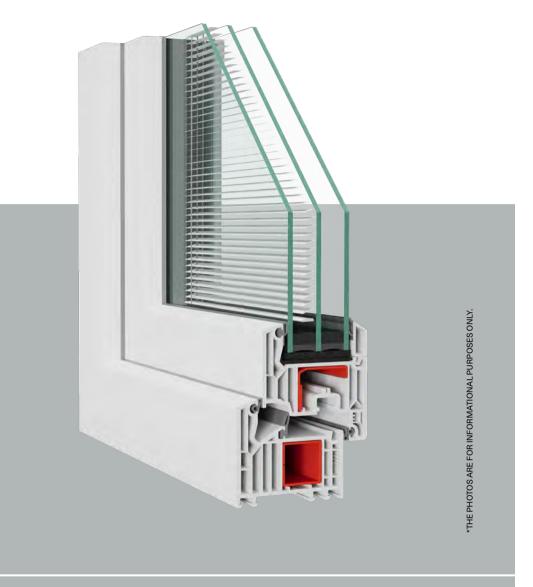

smart-home.hu

**Roller shutters** 

Front-Mounted

BOX DIMENSIONS

6 % x 6 ½ in 7 1/4 x 7 1/8 in 8 1/8 x 8 1/8 in

SLATS

PA 39/PA 43/PA 52

MAXIMUM DIMENSIONS

90 ½ - 129 % in

DRIVING

Manual/ Motorized Front-mounted roller shutter systems are the ideal solution for existing buildings. As the systems are not integrated into the windows, they require no preinstallation preparation and offer a lot of flexibility to customers. These solutions can be mounted either on the window frame or directly onto the building's facade. Optimedia provides you with extruded aluminum roller shutters, which ensure very good stability and rigidity.