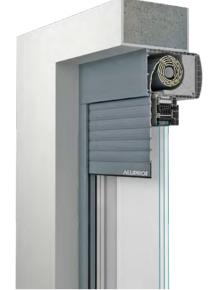

smart-home.hu

**Roller shutters** 

Front-Mounted

BOX DIMENSIONS

6 % x 6 ½ in 7 1/4 x 7 1/8 in 8 1/8 x 8 1/8 in

SLATS

PA 39/PA 43/PA 52

MAXIMUM DIMENSIONS

90 ½ - 129 % in

DRIVING

Manual/ Motorized Front-mounted roller shutter systems are the ideal solution for existing buildings. As the systems are not integrated into the windows, they require no preinstallation preparation and offer a lot of flexibility to customers. These solutions can be mounted either on the window frame or directly onto the building's facade. Optimedia provides you with extruded aluminum roller shutters, which ensure very good stability and rigidity.

## Configuration options

From an aesthetic point of view, you can opt for straight boxes with edges cut at 45° as well as semi-oval or oval boxes with a decorative role on the facade of the building. If you want solutions that integrate perfectly into the facade, the available plasterable boxes are the ideal choice.

We also offer roller shutters with integrated insect screens. This feature protects your home from insects whilst limiting exposure to excessive solar radiation in the summer as well as heat loss in the winter.