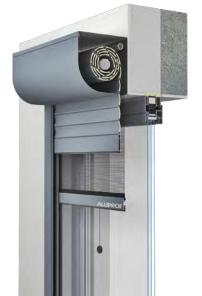

PA 39/PA 43/PA 52

MAXIMUM DIMENSIONS

90 ½ - 129 % in

DRIVING

Manual/ Motorized Top-mounted roller shutter systems are suitable for both new buildings and the renovation of existing ones, offering excellent thermal insulation. Thanks to the special design of the boxes these can be fully or partially integrated into the facade of the building, thus becoming a discreet element. An advantage of Aluprof SKT systems is the possibility of accessing them both from the bottom and the front of the box.