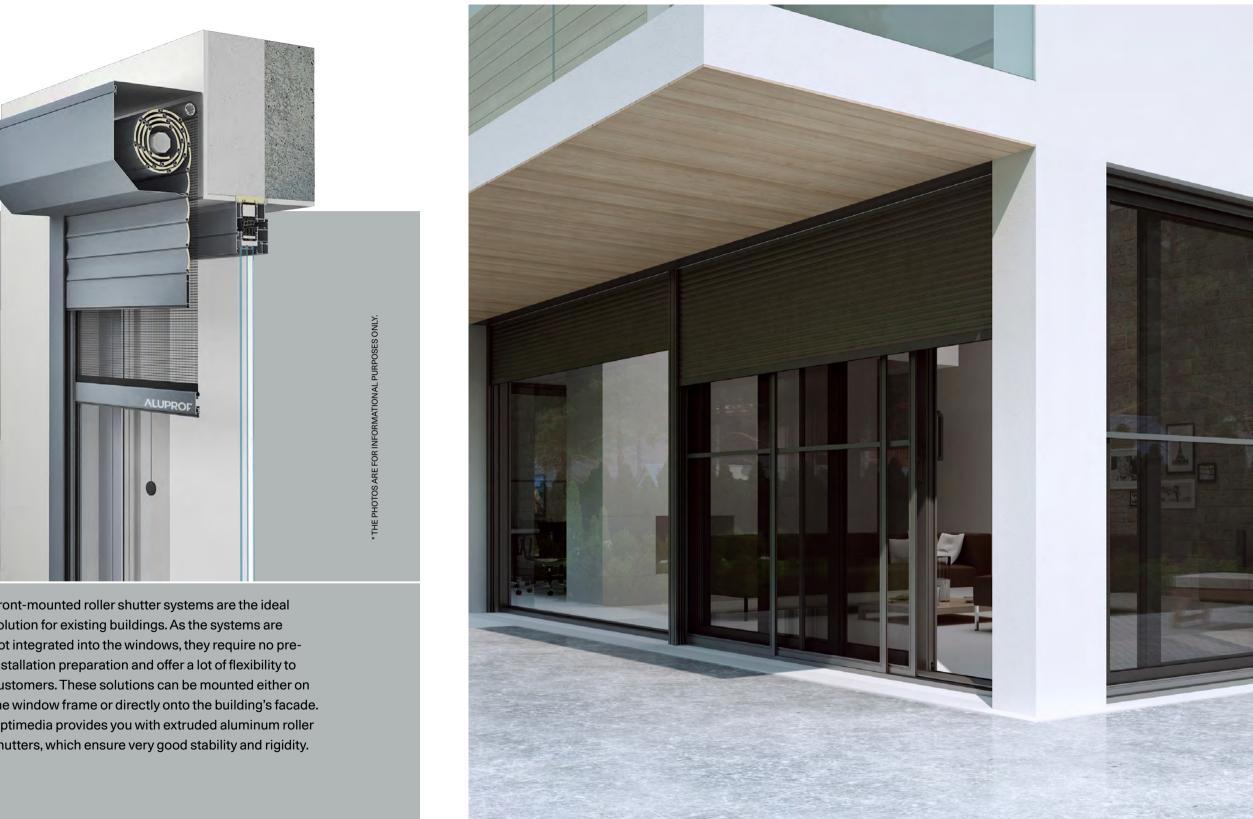

smart-home.hu

**Roller shutters** 

Front-Mounted

BOX DIMENSIONS

6 % x 6 ½ in 7 1/4 x 7 1/8 in 8 1/8 x 8 1/8 in

SLATS

PA 39/PA 43/PA 52

MAXIMUM DIMENSIONS

90 ½ - 129 % in

DRIVING

Manual/ Motorized Front-mounted roller shutter systems are the ideal solution for existing buildings. As the systems are not integrated into the windows, they require no preinstallation preparation and offer a lot of flexibility to customers. These solutions can be mounted either on the window frame or directly onto the building's facade. Optimedia provides you with extruded aluminum roller shutters, which ensure very good stability and rigidity.