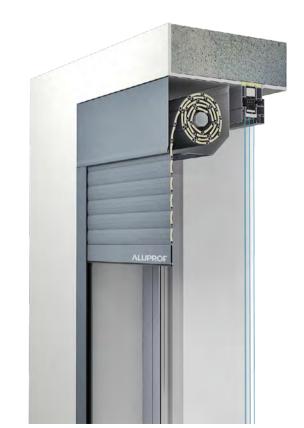

smart-home.hu

**Roller shutters** 

Front-Mounted

BOX DIMENSIONS

6 % x 6 ½ in 7 1/4 x 7 1/8 in 8 1/8 x 8 1/8 in

SLATS

PA 39/PA 43/PA 52

MAXIMUM DIMENSIONS

90 ½ - 129 % in

DRIVING

Manual/ Motorized Front-mounted roller shutter systems are the ideal solution for existing buildings. As the systems are not integrated into the windows, they require no preinstallation preparation and offer a lot of flexibility to customers. These solutions can be mounted either on the window frame or directly onto the building's facade. Optimedia provides you with extruded aluminum roller shutters, which ensure very good stability and rigidity.