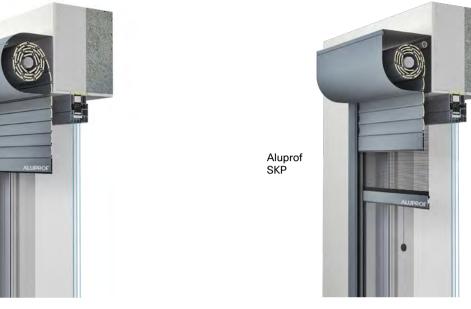

Aluprof SKO

Aluprof SKO-P

#### **GUIDE RAIL SYSTEMS**

Two-rail guide for slats and flyscreen; One-rail guide for slats.