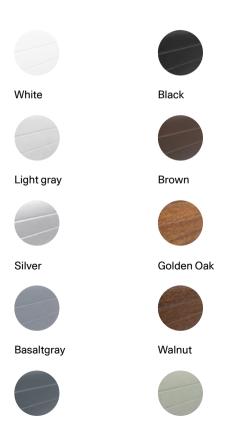

#### STANDARD SLAT COLORS

Concrete gray

Anthracite gray

**Roller shutters** 

**Top-Mounted** 

BOX DIMENSIONS

9 x 6 ¾ in 9 x 8 1/4 in 10 x 9 ½ in

SLATS

#### STANDARD SLAT COLORS

Brown

Silver

Light gray

Golden Oak

Walnut

Basalt gray

Anthracite gray

Concrete gray

Aluprof SKT

OPOTERM

Aluprof SKT

**Roller shutters** 

Renovation Systems

BOX DIMENSIONS

no box