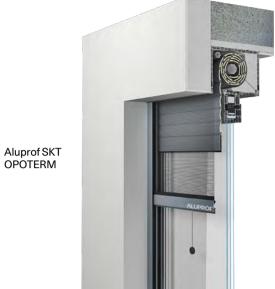

PA 39/PA 43/PA 52

MAXIMUM DIMENSIONS

90 ½ - 129 % in

DRIVING

Manual/ Motorized Top-mounted roller shutter systems are suitable for both new buildings and the renovation of existing ones, offering excellent thermal insulation. Thanks to the special design of the boxes these can be fully or partially integrated into the facade of the building, thus becoming a discreet element. An advantage of Aluprof SKT systems is the possibility of accessing them both from the bottom and the front of the box.

OPOTERM ALU

Two-rail guide for slats and flyscreen; One-rail guide for slats.

Quartz gray