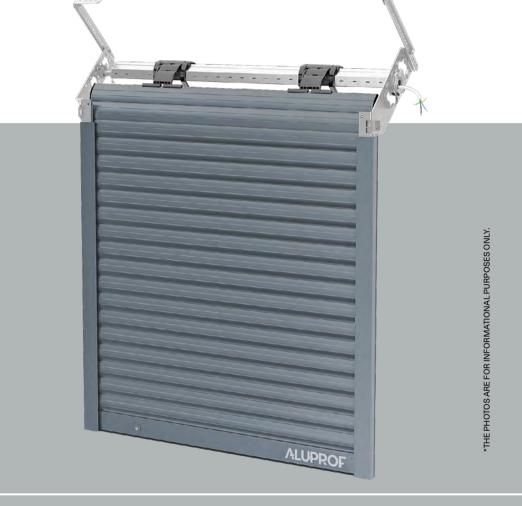

#### STANDARD SLAT COLORS

Concrete gray

Anthracite gray

**Roller shutters** 

**Top-Mounted** 

BOX DIMENSIONS

9 x 6 ¾ in 9 x 8 1/4 in 10 x 9 ½ in

SLATS

PA 39/PA 43/PA 52

MAXIMUM DIMENSIONS

90 ½ - 129 % in

DRIVING

Manual/ Motorized Top-mounted roller shutter systems are suitable for both new buildings and the renovation of existing ones, offering excellent thermal insulation. Thanks to the special design of the boxes these can be fully or partially integrated into the facade of the building, thus becoming a discreet element. An advantage of Aluprof SKT systems is the possibility of accessing them both from the bottom and the front of the box.