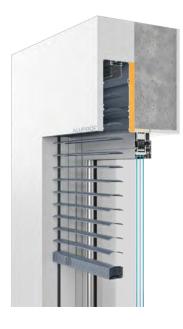

smart-home.hu

**Roller shutters** 

Front-Mounted

BOX DIMENSIONS

6 % x 6 ½ in 7 1/4 x 7 1/8 in 8 1/8 x 8 1/8 in

SLATS

PA 39/PA 43/PA 52

MAXIMUM DIMENSIONS

90 ½ - 129 % in

DRIVING

Manual/ Motorized Front-mounted roller shutter systems are the ideal solution for existing buildings. As the systems are not integrated into the windows, they require no preinstallation preparation and offer a lot of flexibility to customers. These solutions can be mounted either on the window frame or directly onto the building's facade. Optimedia provides you with extruded aluminum roller shutters, which ensure very good stability and rigidity.

#### **GUIDE RAIL SYSTEMS**

Two-rail guide for slats and flyscreen; One-rail guide for slats.