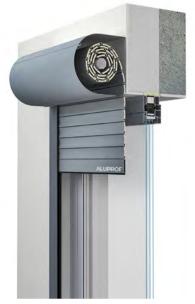

PA 39/PA 43/PA 52

MAXIMUM DIMENSIONS

90 ½ - 129 % in

DRIVING

Manual/ Motorized Top-mounted roller shutter systems are suitable for both new buildings and the renovation of existing ones, offering excellent thermal insulation. Thanks to the special design of the boxes these can be fully or partially integrated into the facade of the building, thus becoming a discreet element. An advantage of Aluprof SKT systems is the possibility of accessing them both from the bottom and the front of the box.