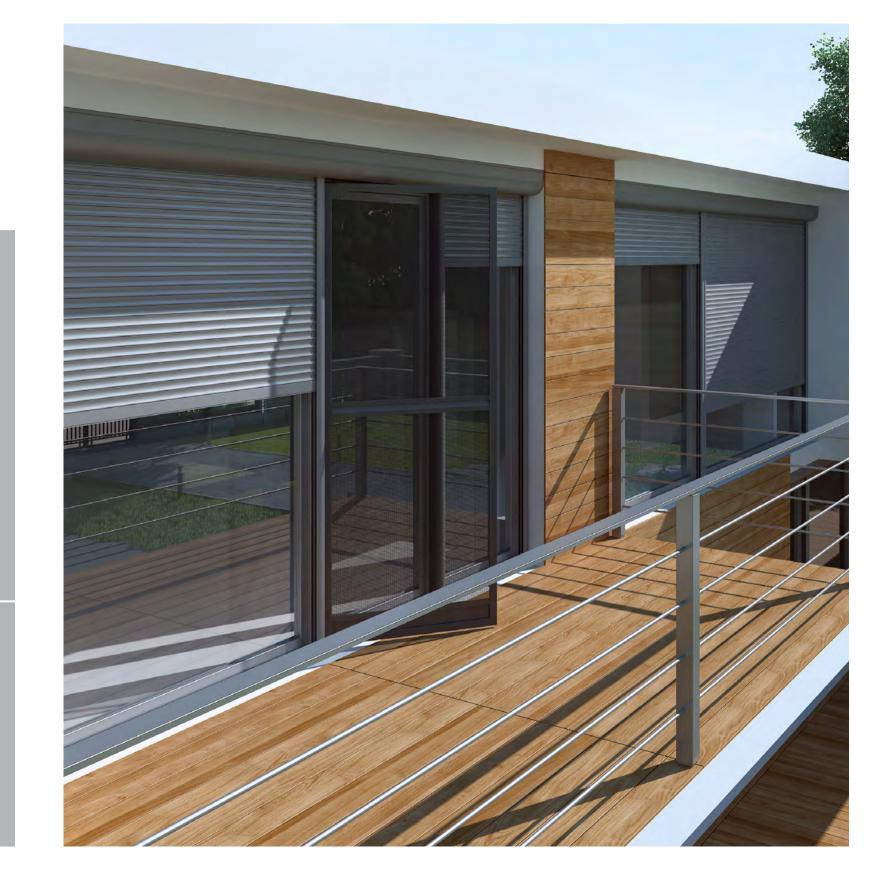

90 ½ - 129 % in

DRIVING

Manual/ Motorized Front-mounted roller shutter systems are the ideal solution for existing buildings. As the systems are not integrated into the windows, they require no preinstallation preparation and offer a lot of flexibility to customers. These solutions can be mounted either on the window frame or directly onto the building's facade. Optimedia provides you with extruded aluminum roller shutters, which ensure very good stability and rigidity.

## Configuration options

From an aesthetic point of view, you can opt for straight boxes with edges cut at 45° as well as semi-oval or oval boxes with a decorative role on the facade of the building. If you want solutions that integrate perfectly into the facade, the available plasterable boxes are the ideal choice.

We also offer roller shutters with integrated insect screens. This feature protects your home from insects whilst limiting exposure to excessive solar radiation in the summer as well as heat loss in the winter.