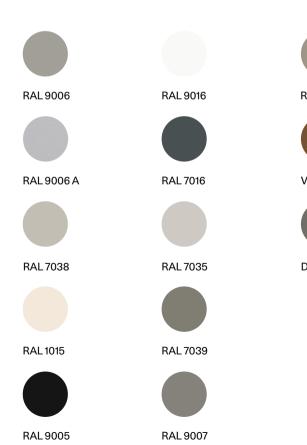

#### STANDARD SLAT COLORS

Concrete gray

Anthracite gray

**Roller shutters** 

**Top-Mounted** 

BOX DIMENSIONS

9 x 6 ¾ in 9 x 8 1/4 in 10 x 9 ½ in

SLATS

#### STANDARD SLAT COLORS

Brown

Silver

Light gray

Golden Oak

Walnut

Basalt gray

Anthracite gray

Concrete gray

Aluprof SKT

OPOTERM

Aluprof SKT

**Roller shutters** 

Renovation Systems

BOX DIMENSIONS

no box