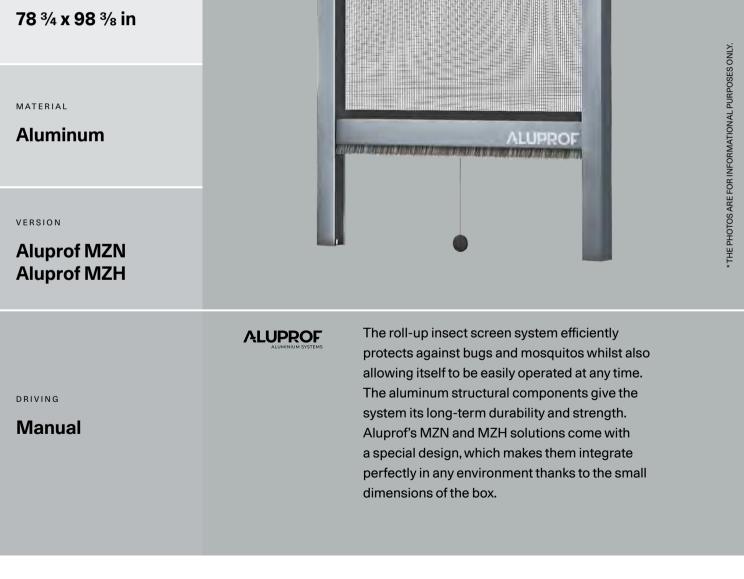

#### ALUPROF

The folding insect screen system was developed to provide efficient space management. It is perfect for large sliding doors, having the possibility of covering openings up to over 13 feet wide. This system comes with multiple benefits including easy handling and a low threshold. Also, the system can provide solutions for corner areas.