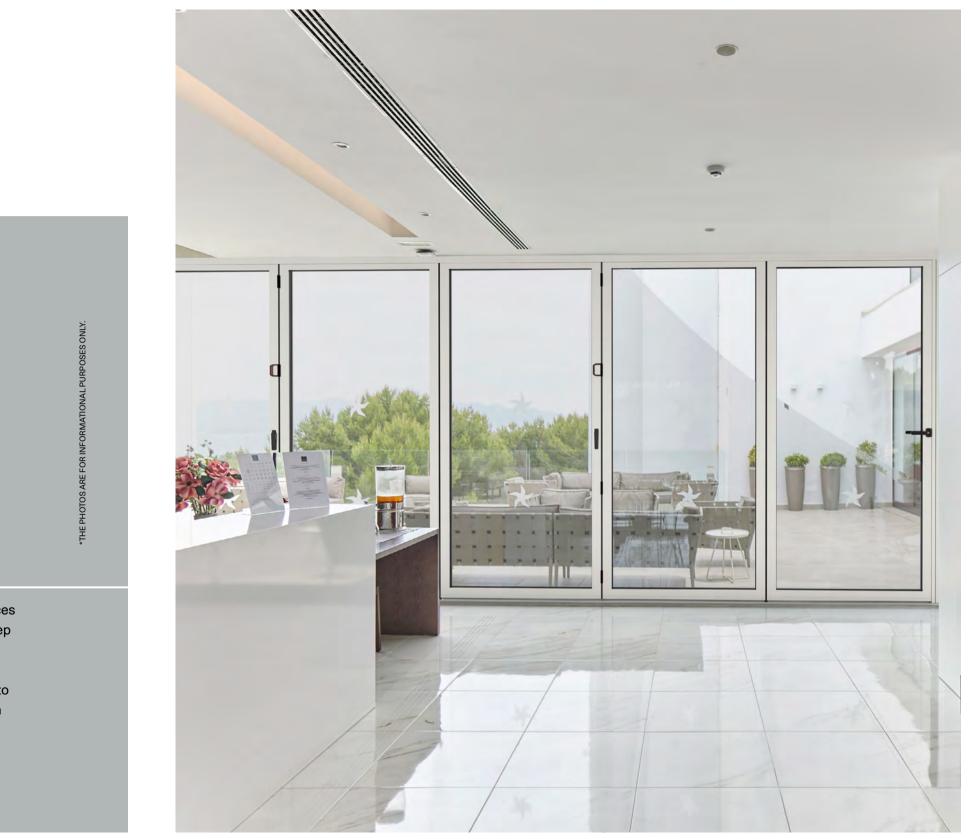

maximum IGU thickness: 2 1/2 in

THERMAL PERFORMANCE

U<sub>factor</sub> ≥ 0,23 Btu/h·ft²·F

SASH MAXIMUM DIMENSION

47 1/8 in x 118 1/8 in

OptiFold Plus features exceptional dimensions that create striking transparency and a unique aesthetic. This remarkable aluminum door system enables the connection of up to eight panels, effortlessly blending the exterior and interior in perfect harmony.

OPENING STYLES

Up to 8 sashes

**OptiFold Plus** 