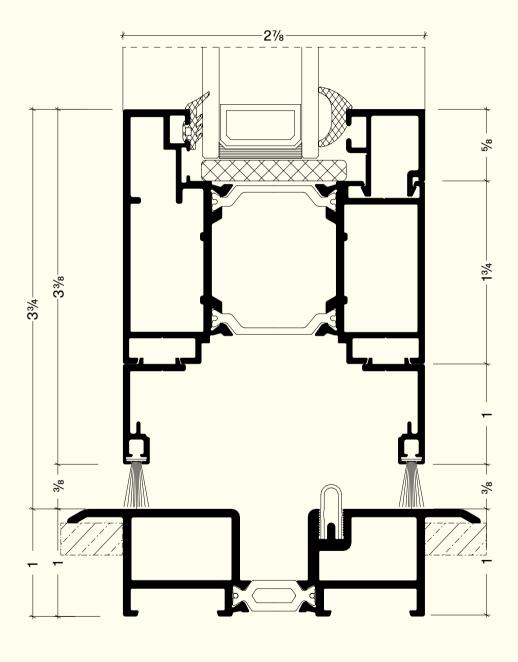

## **OptiFold**

PRODUCT GEOMETRY

Frame depth: 2 % in Sash depth: 2 % in

IGU OPTIONS

Double/Triple-Pane

maximum IGU thickness: 1 3/4 in

THERMAL PERFORMANCE

U<sub>factor</sub> ≥ 0,17 Btu/h·ft²·F

This foldable system with thermal barrier is ideal for closing large openings with a modern and versatile solution. It can be configured with up to 14 sashes for outward or inward opening, including both even and odd configurations. The hidden easy access threshold and the guide rollers, hidden in the closed position, give the system a clean and attractive look. The system therefore masterfully combines thermal efficiency with a contemporary and thoughtful design.

sash maximum dimension
47 1/4 in x 1181/8 in

OPENING STYLES

Up to 14 sashes

**OptiFold Vivid** 

PRODUCT GEOMETRY

Frame depth: 3 1/8 in Sash depth: 3 1/8 in

IGU OPTIONS

**Double/Triple-Pane** 