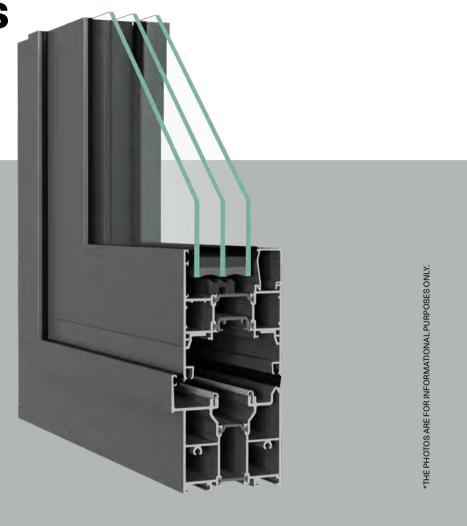

## **OptiFold**

PRODUCT GEOMETRY

Frame depth: 2 % in Sash depth: 2 % in

IGU OPTIONS

Double/Triple-Pane

maximum IGU thickness: 1 3/4 in

THERMAL PERFORMANCE

U<sub>factor</sub> ≥ 0,17 Btu/h·ft²·F

This foldable system with thermal barrier is ideal for closing large openings with a modern and versatile solution. It can be configured with up to 14 sashes for outward or inward opening, including both even and odd configurations. The hidden easy access threshold and the guide rollers, hidden in the closed position, give the system a clean and attractive look. The system therefore masterfully combines thermal efficiency with a contemporary and thoughtful design.

sash maximum dimension
47 1/4 in x 1181/8 in

OPENING STYLES

Up to 14 sashes

**OptiFold Vivid** 

PRODUCT GEOMETRY

Frame depth: 3 1/8 in Sash depth: 3 1/8 in

IGU OPTIONS

**Double/Triple-Pane** 