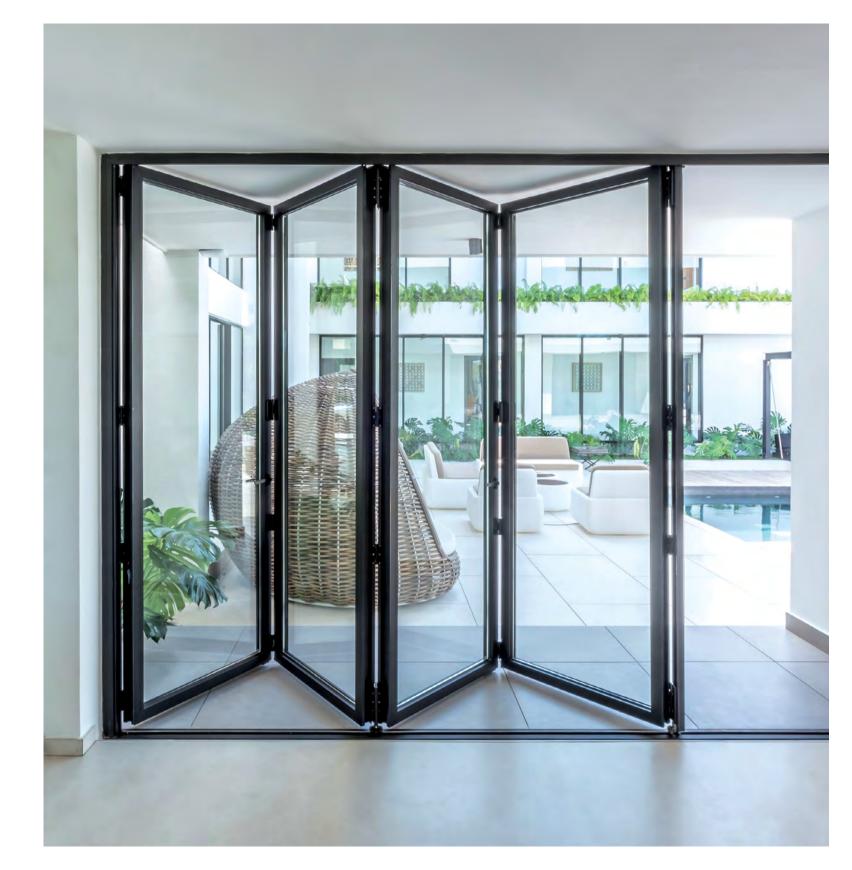

This foldable system with thermal barrier is ideal for closing large openings with a modern and versatile solution. It can be configured with up to 14 sashes for outward or inward opening, including both even and odd configurations. The hidden easy access threshold and the guide rollers, hidden in the closed position, give the system a clean and attractive look. The system therefore masterfully combines thermal efficiency with a contemporary and thoughtful design.

maximum IGU thickness: 1 1/8 in

THERMAL PERFORMANCE

U<sub>factor</sub> ≥ 0,14 Btu/h·ft²·F

Separate environments while seamlessly unifying spaces with this bi-fold door system, featuring a 3 ½ inches deep frame. As an evolution of the Bi-fold series, it delivers exceptional thermal and acoustic performance, thanks to its 1 ½ inch thermal break and glazing capacity of up to 1 ½ inch. Additionally, its slim 4 ½ inches central section maximizes the glazed surface, flooding interior spaces with natural light.

maximum IGU thickness: 2 1/2 in

THERMAL PERFORMANCE

U<sub>factor</sub> ≥ 0,23 Btu/h·ft²·F

SASH MAXIMUM DIMENSION

47 1/8 in x 118 1/8 in

OptiFold Plus features exceptional dimensions that create striking transparency and a unique aesthetic. This remarkable aluminum door system enables the connection of up to eight panels, effortlessly blending the exterior and interior in perfect harmony.