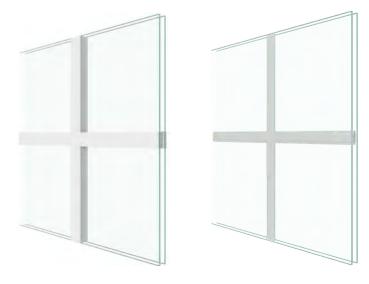

#### **CONFIGURATION OPTIONS**

For design purposes or to protect you from prying eyes, Optimedia offers you a wide range of decorative glass with a large number of models, textures and colors.

Also, for added style and elegance, you can choose between georgian and astragal bars. These can be of different sizes, colors and shapes, made of PVC or Aluminum.

Astragal Bars
1" x %" or 1 5%" x %"

Georgian Bars
3/4" x 1/4" or 1" x 1/4"