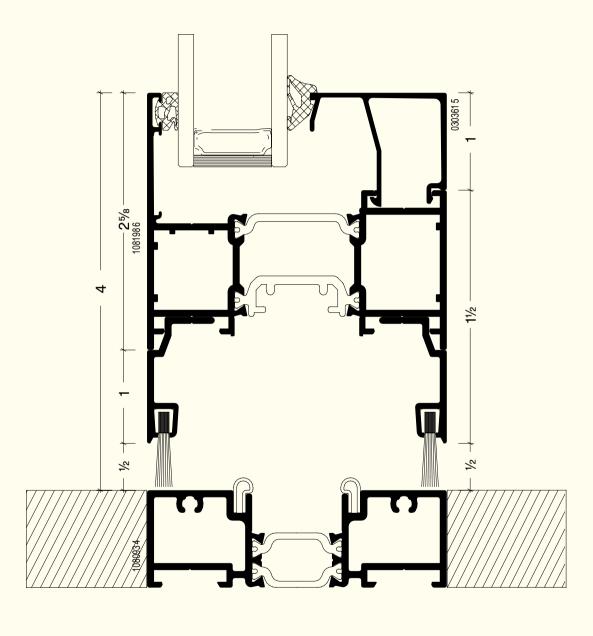

r windows, doors and glass assemblies, consisting of independent or linked elements, facades, glazed roofs, stairs and even glass floors;

**Urban furniture:** telephone booths, public transport stations, parapets;

**Interior furniture:** table tops, shower cabins, shelves, furniture.

#### WHY ESG (TEMPERED) GLASS?



ESG glass is 50% lighter than laminated glass, thus facilitating its transport and assembly whilst at the same time extending the joinery's life by reducing the load on the hardware.



It is 5 times more resistant to tension, shocks and bending stresses compared to an ordinary or laminated glass of the same thickness.



It reduces the risk of injury in case of breakage, by fragmenting into small, blunt pieces and limits the risk of break-ins.







**OptiFold Plus** 





## Join the Optimedia team

We are constantly recruiting agents to represent Optimedia. We export to all continents and offer extensive sales support and packages so you can be an exceptional dealer in your area.



## Contact





► Optimedia SRL







optimedia.eu



S.C. OPTIMEDIA S.R.L. Calea Sântandrei, nr. 38 410238, Oradea, România +40 259 442 821 worldwide@optimedia.eu

optimedia.eu