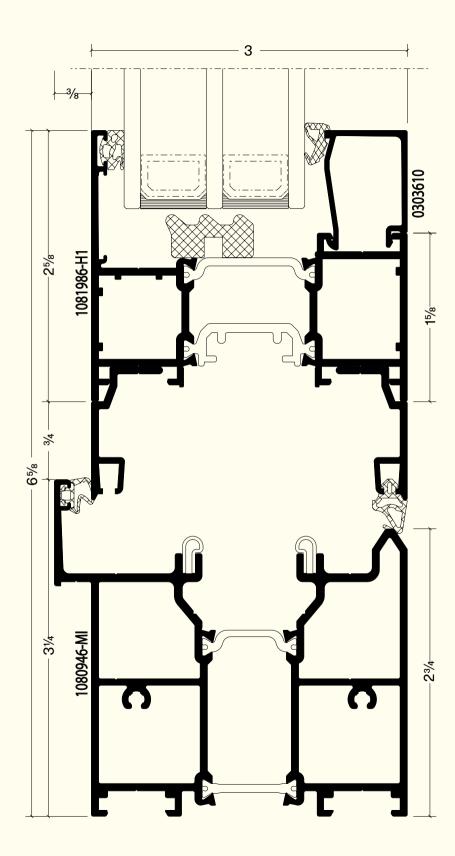

sash maximum dimension
47 1/4 in x 1181/8 in

OPENING STYLES

Up to 14 sashes

**OptiFold Plus** 

PRODUCT GEOMETRY

Frame depth: 3 in Sash depth: 3 in

IGU OPTIONS

Double/Triple-Pane

maximum IGU thickness: 2 1/2 in

THERMAL PERFORMANCE

U<sub>factor</sub> ≥ 0,23 Btu/h·ft²·F

SASH MAXIMUM DIMENSION

47 1/8 in x 118 1/8 in

OptiFold Plus features exceptional dimensions that create striking transparency and a unique aesthetic. This remarkable aluminum door system enables the connection of up to eight panels, effortlessly blending the exterior and interior in perfect harmony.

OPENING STYLES

Up to 8 sashes