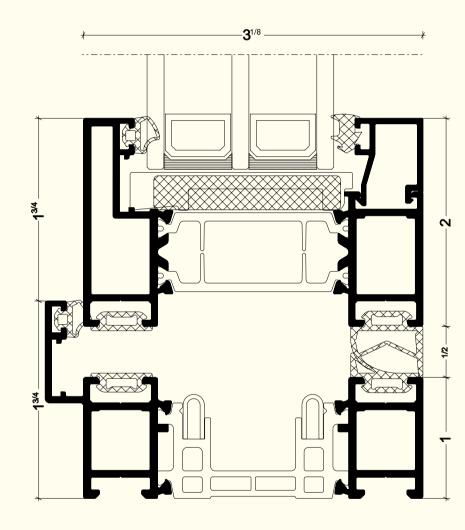

sash maximum dimension
47 1/4 in x 1181/8 in

OPENING STYLES

Up to 14 sashes

**OptiFold Vivid** 

PRODUCT GEOMETRY

Frame depth: 3 1/8 in Sash depth: 3 1/8 in

IGU OPTIONS

**Double/Triple-Pane** 

maximum IGU thickness: 1 1/8 in

THERMAL PERFORMANCE

U<sub>factor</sub> ≥ 0,14 Btu/h·ft²·F

Separate environments while seamlessly unifying spaces with this bi-fold door system, featuring a 3 ½ inches deep frame. As an evolution of the Bi-fold series, it delivers exceptional thermal and acoustic performance, thanks to its 1 ½ inch thermal break and glazing capacity of up to 1 ½ inch. Additionally, its slim 4 ½ inches central section maximizes the glazed surface, flooding interior spaces with natural light.

sash maximum dimension
47 1/4 in x 1181/8 in

OPENING STYLES

Up to 14 sashes

**OptiFold Plus** 

PRODUCT GEOMETRY

Frame depth: 3 in Sash depth: 3 in

IGU OPTIONS

Double/Triple-Pane