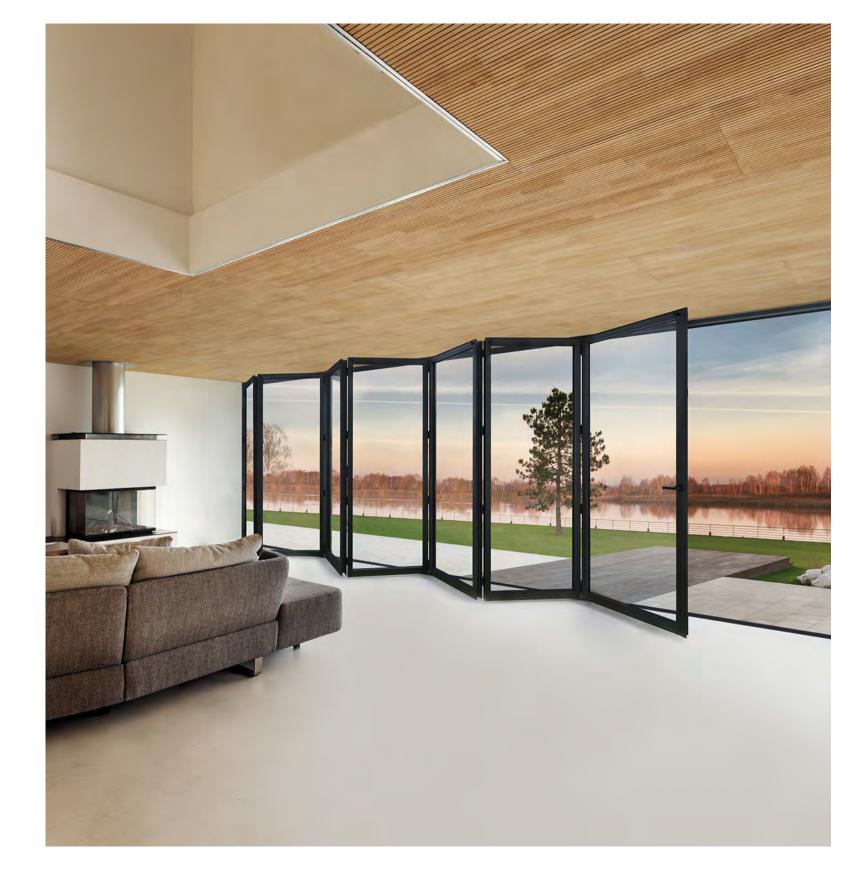

This foldable system with thermal barrier is ideal for closing large openings with a modern and versatile solution. It can be configured with up to 14 sashes for outward or inward opening, including both even and odd configurations. The hidden easy access threshold and the guide rollers, hidden in the closed position, give the system a clean and attractive look. The system therefore masterfully combines thermal efficiency with a contemporary and thoughtful design.

sash maximum dimension
47 1/4 in x 1181/8 in

OPENING STYLES

Up to 14 sashes

**OptiFold Vivid** 

PRODUCT GEOMETRY

Frame depth: 3 1/8 in Sash depth: 3 1/8 in

IGU OPTIONS

**Double/Triple-Pane** 

maximum IGU thickness: 1 1/8 in

THERMAL PERFORMANCE

U<sub>factor</sub> ≥ 0,14 Btu/h·ft²·F

Separate environments while seamlessly unifying spaces with this bi-fold door system, featuring a 3 ½ inches deep frame. As an evolution of the Bi-fold series, it delivers exceptional thermal and acoustic performance, thanks to its 1 ½ inch thermal break and glazing capacity of up to 1 ½ inch. Additionally, its slim 4 ½ inches central section maximizes the glazed surface, flooding interior spaces with natural light.

sash maximum dimension
47 1/4 in x 1181/8 in

OPENING STYLES

Up to 14 sashes

**OptiFold Plus** 

PRODUCT GEOMETRY

Frame depth: 3 in Sash depth: 3 in

IGU OPTIONS

Double/Triple-Pane