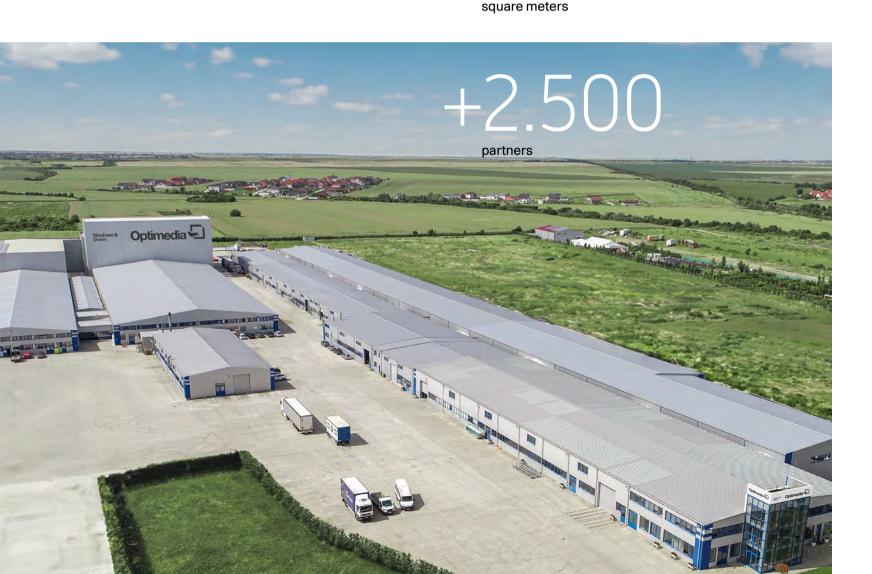

## +31 years of experience

+70.000

Optimedia has been producing PVC and Aluminum joineries since 1994, amassing an impressive and modern production system. Since 2006, we have started exporting our products currently having more than 2.500 B2B partners worldwide.