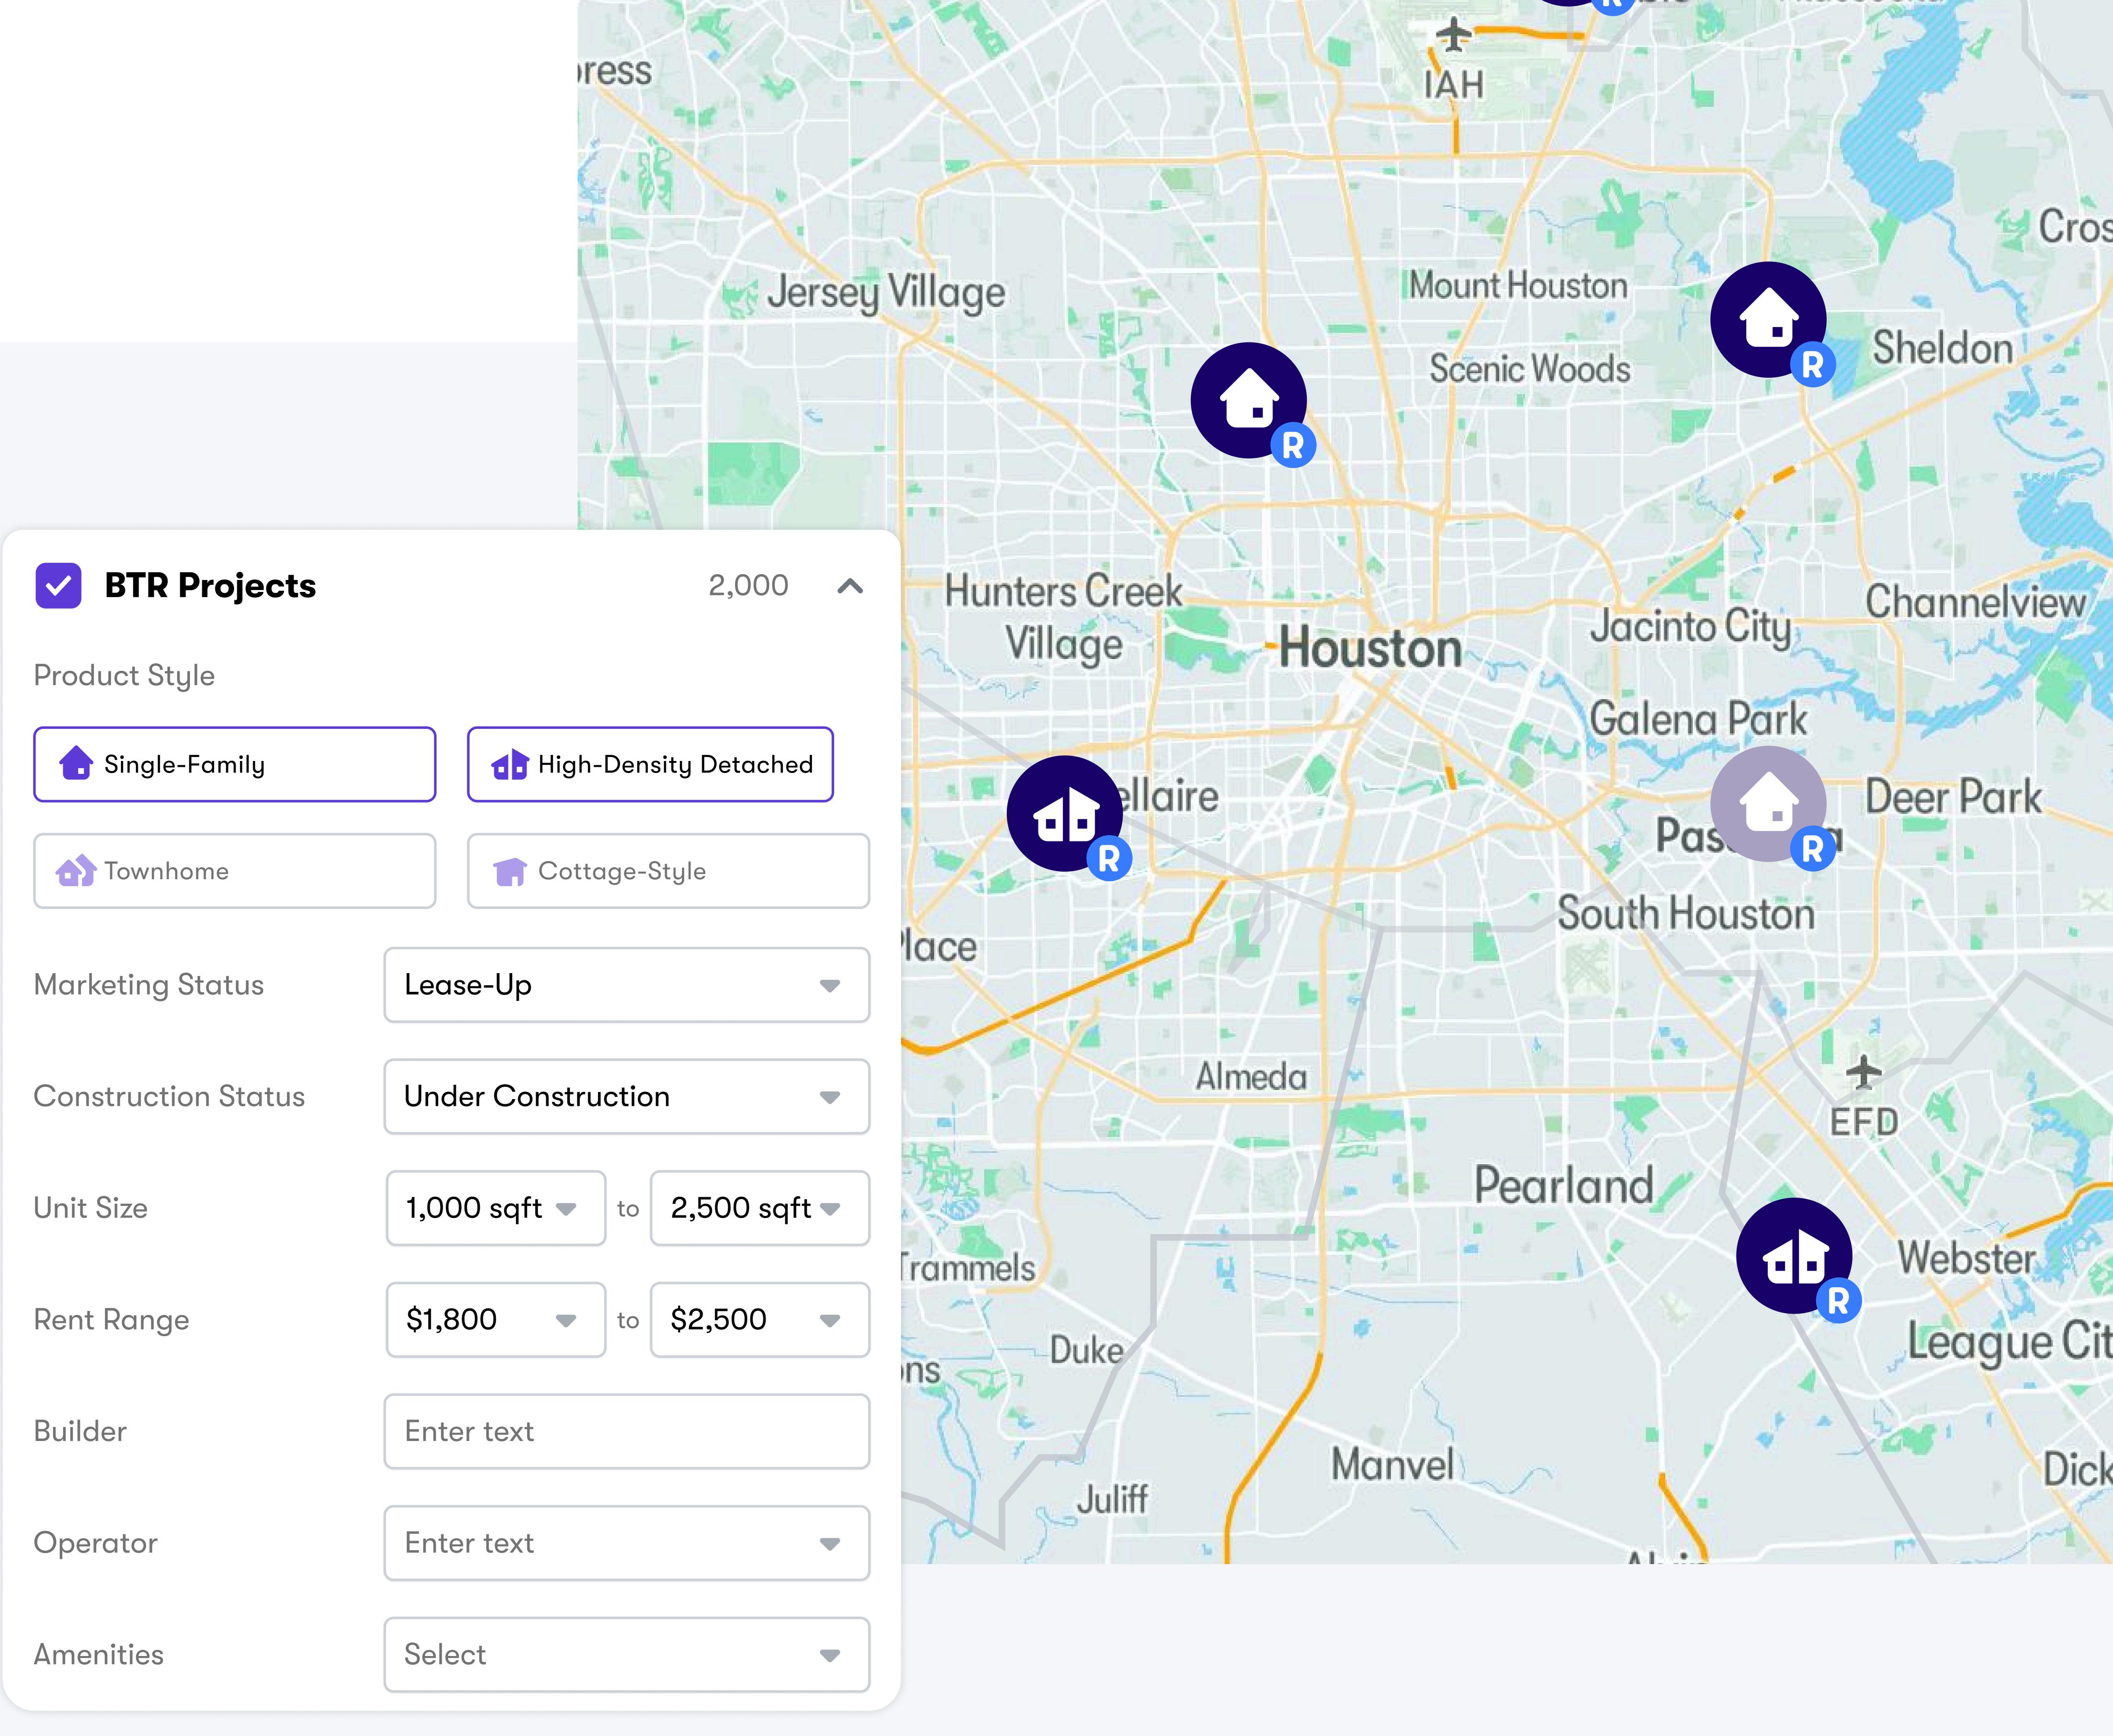

## Tailored filters & geography

Easily filter projects by product style, marketing status, unit size, rent rates, and more to tailor your analysis around projects best suited for your initiatives. Leverage Zonda Enterprise's flexible geography tool to narrow down projects by state, CBSA, county, or even by drawing a custom shape on the map.

### Up-to-date Census Data

Zonda's proprietary census of rental housing data is unmatched in detail and updated quarterly, providing clients with the most complete and accurate view of the build-to-rent landscape. The data goes beyond standard project rankings allowing analyst to dig deeper and identify important trends faster than ever before.

#### Unmatched project details

Dive deeper into specific projects with comprehensive project profile pages providing insights into unit counts, construction status, pricing, amenities, unit features, floor plans, school assignments and more. Easily export details for multiple targeted projects in multiple formats to share out to your team and stakeholders.