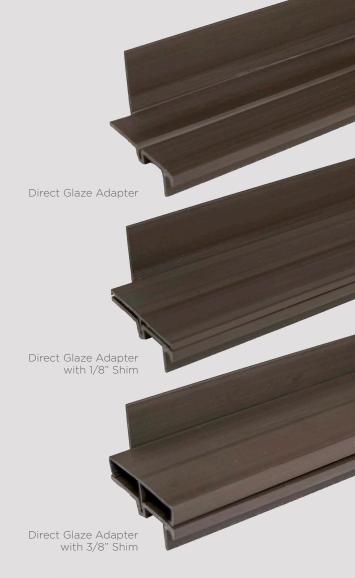

## **CUSTOM HEIGHT** ADJUSTMENT .

The Direct Glaze Sidelite Adapter is designed to support glass lite glazing, with two optional, heightadjusting shim components for custom sizing needs.

**PROUDLY AMERICAN MADE** 

The Direct Glaze Sidelite Adapter can provide your exterior doors with custom glass glazing options, paired with minimum framing details to create the perfect complement to today's modern entry door aesthetics. All components, including height adjusting shims and a low profile glass stop, are available in Chocolate and Black to coordinate with the color palette of the door's trim and hardware.