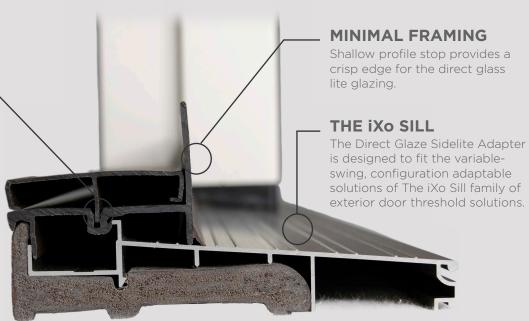

The Direct Glaze Sidelite Adapter can provide your exterior doors with custom glass glazing options, paired with minimum framing details to create the perfect complement to today's modern entry door aesthetics. All components, including height adjusting shims and a low profile glass stop, are available in Chocolate and Black to coordinate with the color palette of the door's trim and hardware.

## **DIRECT GLAZE** SIDELITE ADPATER

The more outdoor light you can let into a home, the more inviting it becomes. This is as true for a home's entrance as any other room. The **Direct Glaze Sidelite Adapter** for The iXo Sill can help bring the light in.