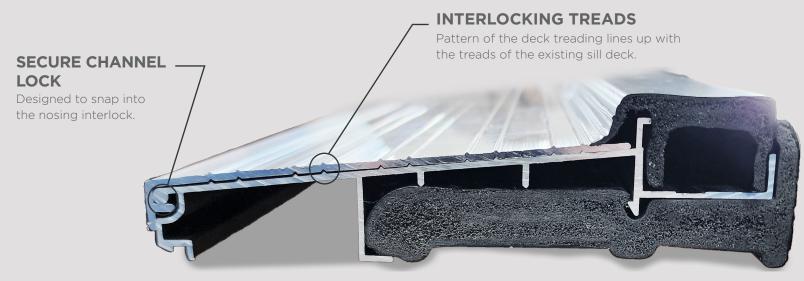

**The iXo Retrofit Sill Deck** is an extruded aluminum sill deck overlay that snaps into the nosing interlock of The iXo Sill. The back edge tucks in under the flexible nose of the riser providing a clean, complete look.