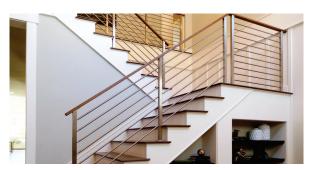

## **OLYMPUS**

#### **Horizontal Bar Railing**

- Sleek, modern design
- Infill bars are cut to length
- Great option where cable is not viable