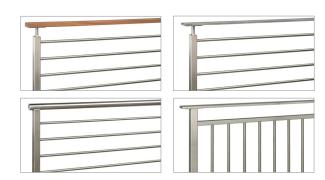

## **CLEARVIEW**<sup>®</sup> Railing Systems

Choose from several top rail styles

AGS Stainless works directly with commercial and residential customers to ensure accurate dimensions and final fit.
Clearview® railing systems are laser cut then welded and finished by hand.

#### **RAINIER**

#### **Cable Railing**

- Low profile 1/8 " cable
- Choose from an array of fitting options
- Factory prepared cable/fitting assemblies available for quick installation

## **GLACIER**

#### **Panel Railing**

- Clamps accommodate thicknesses up to ½ "
- Can serve as a windbreak
- Works with any panel material

## **OLYMPUS**

#### **Horizontal Bar Railing**

- Sleek, modern design
- Infill bars are cut to length
- Great option where cable is not viable