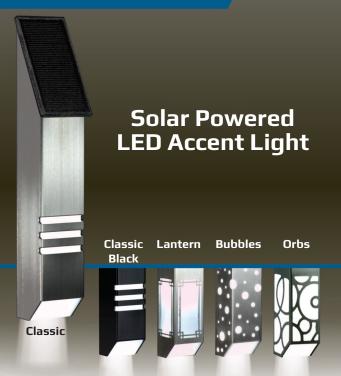

# **StarLight**

Form meets function to provide a high quality, durable yet elegant design feature that will complement any outdoor space.

- Solar powered LED accent light for residential and commercial applications
- Produces 5 to 6 lumens of light for up to ten hours
- Highly corrosion-resistant A316 (marine grade) stainless steel housing
- Includes solar rechargeable AAA NiMH battery and wood/metal surface mounting hardware
- Metal Mounting Kit available for metal surface mounting (sold separately)
- Overall Dimensions: 11/2" x 11/2" x 9"
- Finishes: Stainless Steel or Powder Coated

Learn more:

SolarStarLight.com - or -AGSstainless.com/SL

AGS Stainless Inc. **7873 NE Day Rd W** Bainbridge Island, WA 98110

AGS stainless.com | info@agsstainless.com 888.842.9492 | FAX: 206.842.8179

**Custom-made.** Prefabricated. Stainless Steel.