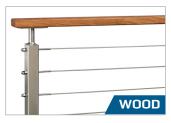

## **OLYMPUS**

#### **Horizontal Bar Railing**

- Sleek, modern design
- Infill bars are cut to length
- Great option where cable is not viable