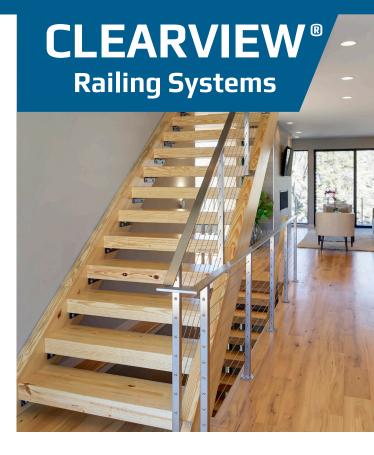

## **CLEARVIEW**<sup>®</sup> Railing Systems

Choose from several top rail styles

AGS Stainless works directly with commercial and residential customers to ensure accurate dimensions and final fit.
Clearview® railing systems are laser cut then welded and finished by hand.