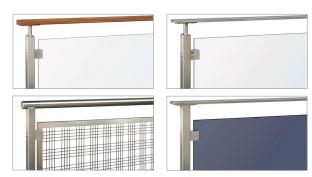

## **CLEARVIEW**<sup>®</sup> Railing Systems

Choose from several top rail styles

AGS Stainless works directly with commercial and residential customers to ensure accurate dimensions and final fit.
Clearview® railing systems are laser cut then welded and finished by hand.

#### **RAINIER**

#### **Cable Railing**

- Low profile 1/8 " cable
- Choose from an array of fitting options
- Factory prepared cable/fitting assemblies available for quick installation

## **GLACIER**

#### **Panel Railing**

- Clamps accommodate thicknesses up to ½ "
- Can serve as a windbreak
- Works with any panel material