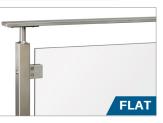

## **GLACIER**

#### **Panel Railing**

- Clamps accommodate thicknesses up to ½ "
- Can serve as a windbreak
- Works with any panel material