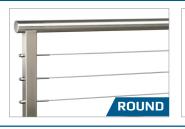

#### **RAINIER**

#### **Cable Railing**

- Low profile 1/8 " cable
- Choose from an array of fitting options
- Factory prepared cable/fitting assemblies available for quick installation