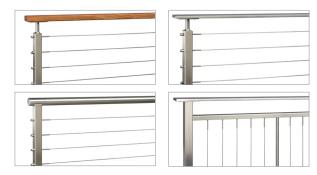

## **CLEARVIEW**<sup>®</sup> Railing Systems

Choose from several top rail styles

AGS Stainless works directly with commercial and residential customers to ensure accurate dimensions and final fit.
Clearview® railing systems are laser cut then welded and finished by hand.

#### **RAINIER**

#### **Cable Railing**

- Low profile 1/8 " cable
- Choose from an array of fitting options
- Factory prepared cable/fitting assemblies available for quick installation

## **GLACIER**

#### **Panel Railing**

- Clamps accommodate thicknesses up to ½ "
- Can serve as a windbreak
- Works with any panel material