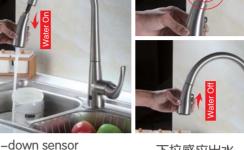

Innovative dual-mode sensor 创新双模感应设计

Smart safety timer 智能延时关闭

Waterproof and anti-fouling, both sensor and manual modes available. 防潮防水, 手自一体

Pull-down sensor The water will be turned on when pull down the sprayhead, and be off when it slides back

下拉感应出水 花洒下拉自动出水, 回位自动停水。

Infrared sensor Infrared sensor with 2.5" (6.5 cm) range will turn water on and off with hand movement.

红外线感应出水 手或物体靠近(约6cm) 自动感应开/关水。