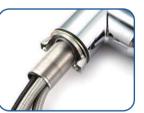

# 方特起泡器扳手

传统安装螺母穿管困难 Traditional mounting nut hard to slide in

Traditional Counter-weight needs tool to be installed.

方特专利快接,简单的按压连接设计,不漏水,防松脱。 Forbetter guick-connector: Easy push-fit design Prevents from leakage and looseness.