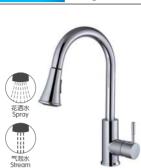

# 单把厨房抽拉龙头Pull Down Kitchen Faucet

### Single handle kitchen faucet 单把厨房抽拉龙头

- · 锌合金把手;
- · 无铅非金属内芯;
- · 金属或ABS主体外壳可选:
- · 陶瓷阀芯, 不锈钢弯管;
- · 适配单孔或三孔台面;
- · 选配装饰面板, 皂液器;
- · With pull-down hand spray.
- · Zinc alloy lever handle.
- · Lead-free non-metallic interior.
- · ABS or Zinc body.
- · Ceramic cartridge, stainless steel spout.
- · 1 or 3 hole installation.
- · Optional deckplate, soap dispenser.