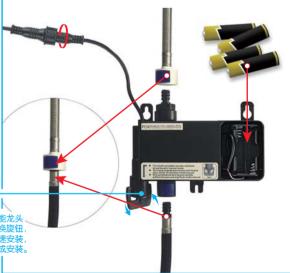

### 故障补救设计

独有的切换旋钮功能,即使在智能龙头 故障或无电状态下,轻松转动切换旋钮 即可保证消费者的正常用水; 快速安装 普通消费者不需培训即可独立完成安装。

The battery system and the magnetic valve system is integrated in a small exquisite box which is also waterproof and anti–fouling, with patented click connection for easy installation

### 集成智能控制盒

采用专利技术,解决传统智能龙头的水控制难题,将电池系统与磁阀系 统合二为一, 小巧精致, 防水防污, 安装方便.