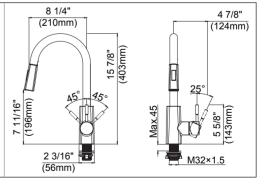

# 单把厨房抽拉龙头Pull Down Kitchen Faucet

### Single handle kitchen faucet 单把厨房抽拉龙头

- · 锌合金把手;
- · 无铅非金属内芯;
- · 金属或ABS主体外壳可选:
- · 陶瓷阀芯, 不锈钢弯管;
- · 适配单孔或三孔台面;
- · 选配装饰面板, 皂液器;
- · With pull-down hand spray.
- · Zinc alloy lever handle.
- · Lead-free non-metallic interior.
- · ABS or Zinc body.
- · Ceramic cartridge, stainless steel spout.
- · 1 or 3 hole installation.
- · Optional deckplate, soap dispenser.