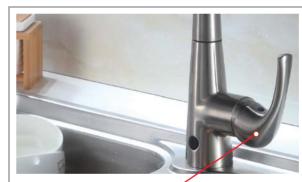

### Handle control / 把手总控

Handle controls water temperature and flow rate, and it's the master switch for both sensor and manual operation. 把手为总控开关,可开启/关闭整支龙头(无论感应或非感应模式下) 并调节流量及水温。

### Unique back-up measure

Simply turn the knob beneath the control box completely counter-clockwise, the sensor will be disabled and the faucet will be manipulated by the handle only when sensor's down or out of electricity. Meanwhile the control box can be taken off for mending with no influence in manual using. Trouble–free installation insure that any consumer can complete the installation without training.