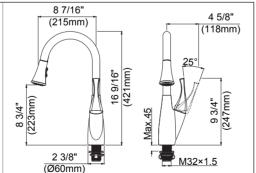

### Single handle kitchen faucet 单把厨房抽拉龙头

- · 锌合金把手;
- · 无铅非金属内芯;
- · 金属或ABS主体外壳可选:
- · 陶瓷阀芯, 不锈钢弯管;
- · 适配单孔或三孔台面;
- · 选配装饰面板, 皂液器;
- · With pull-down hand spray.
- · Zinc alloy lever handle.
- · Lead-free non-metallic interior.
- · ABS or Zinc body.
- · Ceramic cartridge, stainless steel spout.
- · 1 or 3 hole installation.
- · Optional deckplate, soap dispenser.