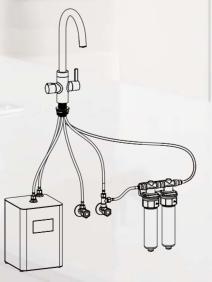

# 3 in 1 Kitchen Faucet with hot and cold mixer, filtration Or boiled water mode 3合1功能单把厨房冷热,饮用水或开水龙头

### 66031B

Double waterway design, Separation of ambient with drinking water 双水路设计, 普通水与 饮用水水路独立分开

Turn the handle forward directly to control the Drinking water Or Boiling water ( Chilled water/ sparking water in the future) 把手直接向前旋转, 控制过滤 饮用水或者98°C开水(将来可 出冰水或者气泡水)

Safety Lock ( Designed for boiling water specifically) Push and turn on the Boiling water 儿童安全锁 ( 专为开水 模式设计)按下按钮,旋 转把手,龙头出98°C开水

To control the Nondrinking hot /cold /mixer water 控制普通冷热混合