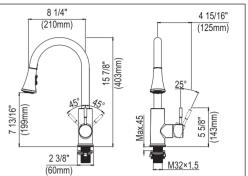

# 单把厨房抽拉龙头Pull Down Kitchen Faucet

### Single handle kitchen faucet 单把厨房抽拉龙头

- · 锌合金把手;
- · 无铅非金属内芯;
- · 金属或ABS主体外壳可选:
- · 陶瓷阀芯, 不锈钢弯管;
- · 适配单孔或三孔台面;
- · 选配装饰面板, 皂液器;
- · With pull-down hand spray.
- · Zinc alloy lever handle.
- · Lead-free non-metallic interior.
- · ABS or Zinc body.
- · Ceramic cartridge, stainless steel spout.
- · 1 or 3 hole installation.
- · Optional deckplate, soap dispenser.