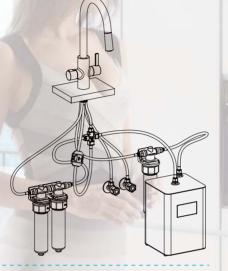

# 4 in 1 Kitchen Faucet with hot and cold mixer, filtration and boiled water mode 4合1功能厨房冷热,饮用水,开水龙头

4 in 1 with Pull down spray 4合1 带下拉功能款 66041A

Safety Lock to avoid hot injury 儿童安全锁

To control the Drinking water and Boiling water (Chilled water/sparking water in the future) 控制过滤饮用水及98°C开水 (将来可出冰水或者气泡水)

Pull down shower spray, two functions 两功能下拉花洒头

To control the Nondrinking hot /cold /mixer water 控制普通冷热混合

# 4 in 1 Kitchen Faucet 4合1 无下拉功能款 66041B

Double waterway design, Separation of ambient with drinking water 双水路设计,普通水与饮用水 水路独立分开

Safety Lock to avoid hot injury 儿童安全锁

To control the Drinking water and Boiling water (Chilled water/sparking water in the future) 控制过滤饮用水及98°C开水 (将来可出冰水或者气泡水)

To control the Nondrinking hot /cold /mixer water 控制普通冷热混合

FBT 厦门方特卫浴有限公司 ForBetter XIAMEN FORBETTER SANITARY WARE CO.,LTD