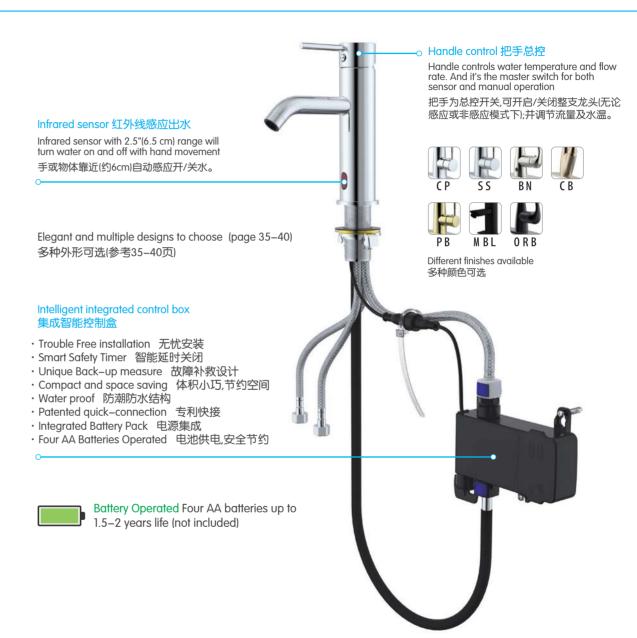

## Infrared sensor 红外线感应出水

Infrared sensor with 2.5" (6cm) range will activate /deactivate flow with hand movement. 手或物体靠近(约6cm) 自动感应开/关水

Patented quick-connection; integrated battery pack in control box 专利快接, 电源集成

Innovative dual-mode sensor 创新双模感应设计

Smart safety timer 智能延时关闭

Waterproof and anti-fouling, both sensor and manual modes available. 防潮防水, 手自一体

Pull-down sensor The water will be turned on when pull down the sprayhead, and be off when it slides back

下拉感应出水 花洒下拉自动出水, 回位自动停水。

Infrared sensor Infrared sensor with 2.5" (6.5 cm) range will turn water on and off with hand movement.

红外线感应出水 手或物体靠近(约6cm) 自动感应开/关水。

### Handle control / 把手总控

Handle controls water temperature and flow rate, and it's the master switch for both sensor and manual operation. 把手为总控开关,可开启/关闭整支龙头(无论感应或非感应模式下) 并调节流量及水温。

### Unique back-up measure

Simply turn the knob beneath the control box completely counter-clockwise, the sensor will be disabled and the faucet will be manipulated by the handle only when sensor's down or out of electricity. Meanwhile the control box can be taken off for mending with no influence in manual using. Trouble–free installation insure that any consumer can complete the installation without training.

### 故障补救设计

独有的切换旋钮功能,即使在智能龙头 故障或无电状态下,轻松转动切换旋钮 即可保证消费者的正常用水; 快速安装 普通消费者不需培训即可独立完成安装。

The battery system and the magnetic valve system is integrated in a small exquisite box which is also waterproof and anti–fouling, with patented click connection for easy installation

### 集成智能控制盒

采用专利技术,解决传统智能龙头的水控制难题,将电池系统与磁阀系 统合二为一, 小巧精致, 防水防污, 安装方便.