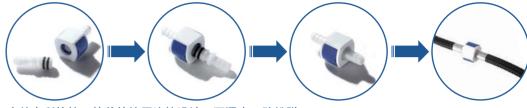

# 方特起泡器扳手

传统安装螺母穿管困难 Traditional mounting nut hard to slide in

Traditional Counter-weight needs tool to be installed.

方特专利快接,简单的按压连接设计,不漏水,防松脱。 Forbetter guick-connector: Easy push-fit design Prevents from leakage and looseness.

Forbetter aerator wrench

传统重锤需要工具安装

轻松旋下起泡器以便清洗 Easily loosen aerator for cleaning

方特安装螺母独有避让 设计, 软管可轻松穿过 Forbetter mounting nut with extra room to let in

方特专利卡扣式快速安装重锤 Forbetter Counter-weight with Patented Clip Quick installation design