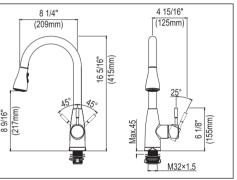

### Single handle kitchen faucet 单把厨房抽拉龙头

- · 锌合金把手;
- · 无铅非金属内芯;
- · ABS主体外壳;
- · 陶瓷阀芯, 不锈钢弯管;
- ·适配单孔或三孔台面; · 选配装饰面板, 皂液器;
- · With pull-down hand spray.
- · Zinc alloy lever handle.
- · Lead-free non-metallic interior.
- · ABS body, stainless steel spout.
- · Ceramic cartridge.
- · 1 or 3 hole installation.
- · Optional deckplate, soap dispenser.

### Single handle kitchen faucet 单把厨房抽拉龙头

- · 锌合金把手;
- · 无铅非金属内芯;
- · ABS主体外壳:
- · 陶瓷阀芯, 不锈钢弯管;
- · 适配单孔或三孔台面;
- · 选配装饰面板, 皂液器;
- · With pull-down hand spray.
- · Zinc alloy lever handle.
- · Lead-free non-metallic interior.
- · ABS body, stainless steel spout.
- · Ceramic cartridge.
- · 1 or 3 hole installation.
- · Optional deckplate, soap dispenser.