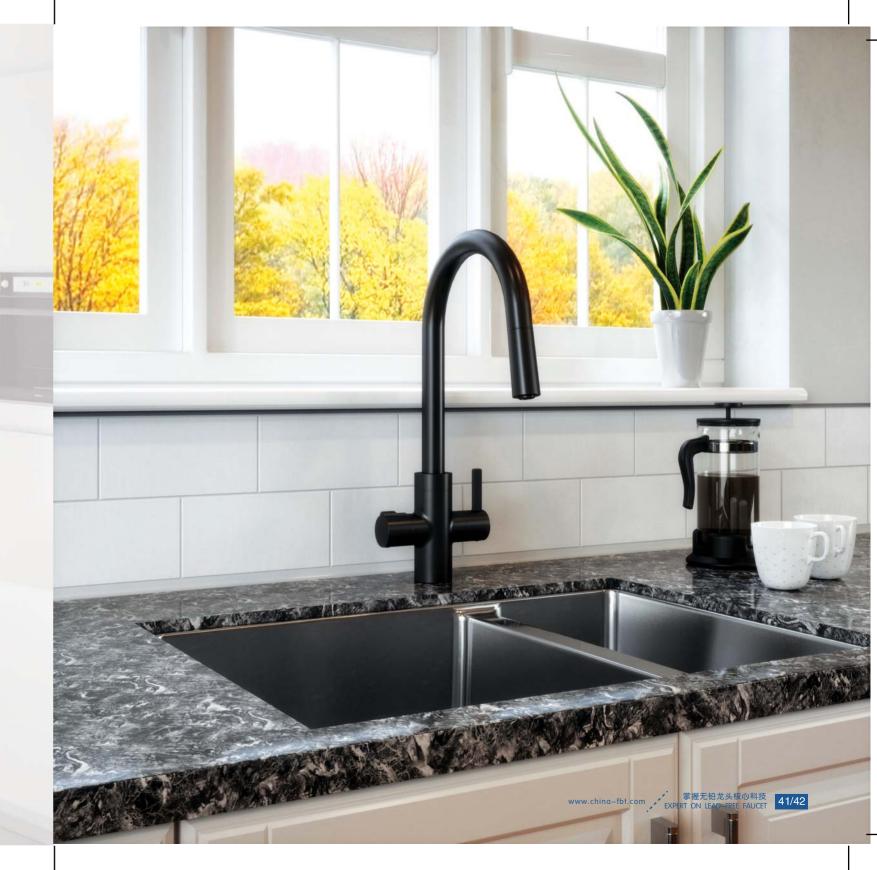

# 单把厨房抽拉龙头Pull Down Kitchen Faucet

### Single handle kitchen faucet 单把厨房抽拉龙头

- · 锌合金把手;
- · 无铅非金属内芯;
- · 金属或ABS主体外壳可选:
- · 陶瓷阀芯, 不锈钢弯管;
- · 适配单孔或三孔台面;
- · 选配装饰面板, 皂液器;
- · With pull-down hand spray.
- · Zinc alloy lever handle.
- · Lead-free non-metallic interior.
- · ABS or Zinc body.
- · Ceramic cartridge, stainless steel spout.
- · 1 or 3 hole installation.
- · Optional deckplate, soap dispenser.