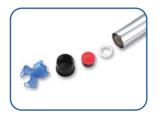

# 方特起泡器扳手

传统安装螺母穿管困难 Traditional mounting nut hard to slide in

Traditional Counter-weight needs tool to be installed.

方特专利快接,简单的按压连接设计,不漏水,防松脱。 Forbetter guick-connector: Easy push-fit design Prevents from leakage and looseness.

Forbetter aerator wrench

传统重锤需要工具安装

轻松旋下起泡器以便清洗 Easily loosen aerator for cleaning

方特安装螺母独有避让 设计, 软管可轻松穿过 Forbetter mounting nut with extra room to let in

方特专利卡扣式快速安装重锤 Forbetter Counter-weight with Patented Clip Quick installation design

扣挂在软管上防止丢失 Hang on hose to prevent loss

配有加固螺丝, 确保安装 稳固,永不松动 Two screws to insure firmly install

配有不同的爪扣, 适配各种尺寸的软管 Combined with special claw to fit different sizes of hoses