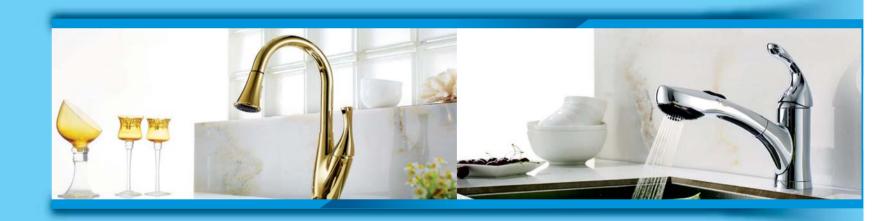

# 单把厨房抽拉龙头Pull Down Kitchen Faucet

### Single handle kitchen faucet 单把厨房抽拉龙头

- · 锌合金把手;
- · 无铅非金属内芯;
- · 金属或ABS主体外壳可选:
- · 陶瓷阀芯, 不锈钢弯管;
- · 适配单孔或三孔台面;
- · 选配装饰面板, 皂液器;
- · With pull-down hand spray.
- · Zinc alloy lever handle.
- · Lead-free non-metallic interior.
- · ABS or Zinc body.
- · Ceramic cartridge, stainless steel spout.
- · 1 or 3 hole installation.
- · Optional deckplate, soap dispenser.