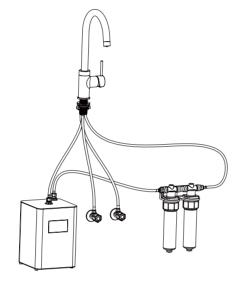

# Combined with Filters and Intelligent Boiling water tank 搭配过滤器及智能开水机使用

Intelligent Boiling water tank

Filter for tank

Filter for drinking