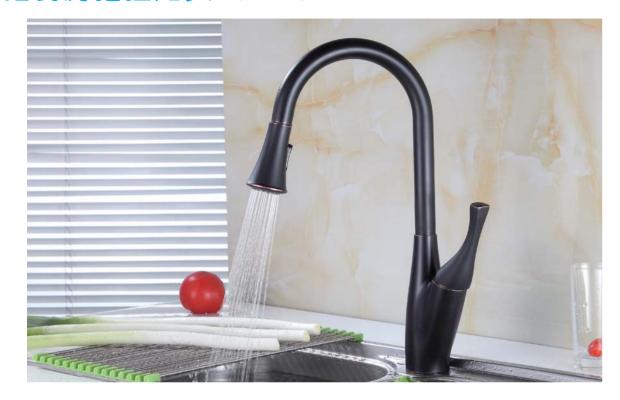

# 单把厨房抽拉龙头Pull Down Kitchen Faucet

### Single handle kitchen faucet 单把厨房抽拉龙头

- · 锌合金把手;
- · 无铅非金属内芯;
- · 金属或ABS主体外壳可选:
- · 陶瓷阀芯, 不锈钢弯管;
- · 适配单孔或三孔台面;
- · 选配装饰面板, 皂液器;
- · With pull-down hand spray.
- · Zinc alloy lever handle.
- · Lead-free non-metallic interior.
- · ABS or Zinc body.
- · Ceramic cartridge, stainless steel spout.
- · 1 or 3 hole installation.
- · Optional deckplate, soap dispenser.