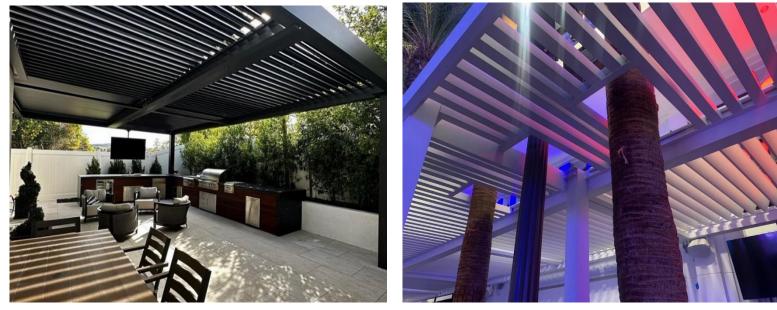

### **4K ATLAS AND TITAN LOUVER SYSTEMS**

Benefits of 4K Louvered Pergola Systems:

•4K Aluminum Motorized Louver System is versatile enough to be utilized in both commercial or residential settings

•Use of 6" x 6" or 8" x 8" posts and 2" X 8" beams or larger for constructing sturdy and visually appealing outdoor structures

•Large gutter systems with downspouts into 4K Motorized Louvers is a smart design feature that enhances the functionality and efficiency of the system, especially during heavy rain events

•4K Motorized Louvers available in 10' or 12' louvered width custom-designed structures •Option to incorporate 4K Lattice or 4K Pergo-Soleil panels into the design

•4K Motorized Louvers can be operated by remote control, wall key-pad, smart-phone or tablet app

•4K Motorized Louvers allow for various adjustments to cater to different lighting, shading, ventilation, and weather protection needs

•4K Motorized Louvers bring year-round livability to outdoor spaces while adding value to any property

•High-quality materials that will stand up to weather and resist corrosion