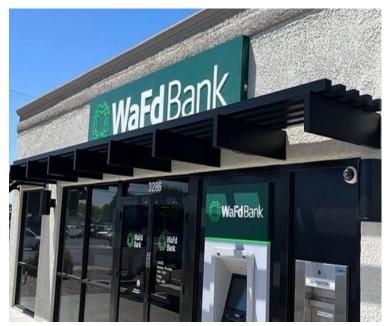

# **4K EYEBROWS AND AWNINGS**

Benefits of Eyebrows and Awnings using 4K Aluminum:

•An aluminum eyebrow or awning is a distinctive architectural element that adds character and elegance to any structure.

•Aluminum eyebrows and awnings offer a wide range of design possibilities.

•4K Aluminum materials are known for their exceptional durability and resistance to harsh weather conditions. An eyebrow or awning can help protect against rain, snow, wind, and UV rays, ensuring long-lasting performance and reduced maintenance needs.

•4K eyebrows and awnings are made from extruded aircraft alloyed aluminum, crafted from superior powder-coated aluminum, offering lasting durability and a 20-year warranty.