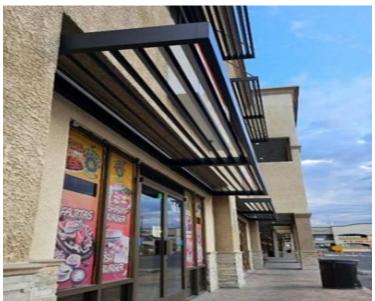

# **4K EYEBROWS AND AWNINGS**

Benefits of Eyebrows and Awnings using 4K Aluminum:

•An aluminum eyebrow or awning is a distinctive architectural element that adds character and elegance to any structure.

•Aluminum eyebrows and awnings offer a wide range of design possibilities.

•4K Aluminum materials are known for their exceptional durability and resistance to harsh weather conditions. An eyebrow or awning can help protect against rain, snow, wind, and UV rays, ensuring long-lasting performance and reduced maintenance needs.

•4K eyebrows and awnings are made from extruded aircraft alloyed aluminum, crafted from superior powder-coated aluminum, offering lasting durability and a 20-year warranty.