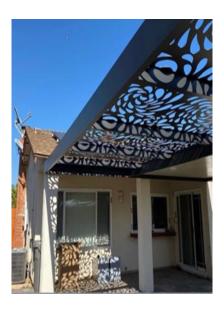

#### **Creative Solutions For Outdoor Shade Structures**

4K Aluminum provides decorative pergola systems that produce shade and natural lighting for your outdoor living areas in artistic patterns you never thought possible! The various designs of the Pergo- Soleil<sup>TM</sup> Panels filter natural light and allow you to create a unique retreat for friends and family. You can now enjoy decorator styling, which was previously available only in custom construction!

4K Pergola<sup>TM</sup> Systems, integrated with 4K Pergo-Solei<sup>TM</sup> Panels, are engineered to provide the exceptional structural integrity necessary to withstand extreme conditions such as high winds and heavy snow while remaining maintenance-free for many years.