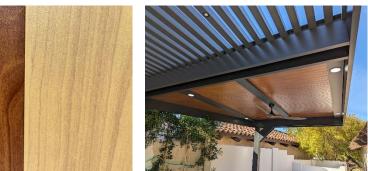

### 4K Wood Sublimation consist of:

•4K Wood Sublimation Colors: The wood sublimation product is available in two distinct colors: Warm Oak and Sandalwood. These color options provide customers with choices that complement various exterior design schemes.
•4K Wood Sizes: The product comes in two sizes: 1" x 4" and 1" x 6". This offers flexibility in terms of installation and design preferences. The different sizes can be used for various applications, such as shade structures, privacy walls, or decorative trim work.
•4K Wood Sublimation products are made from extruded aircraft alloyed aluminum crafted from superior powder-coated aluminum. They offer lasting durability and a 10-year warranty.