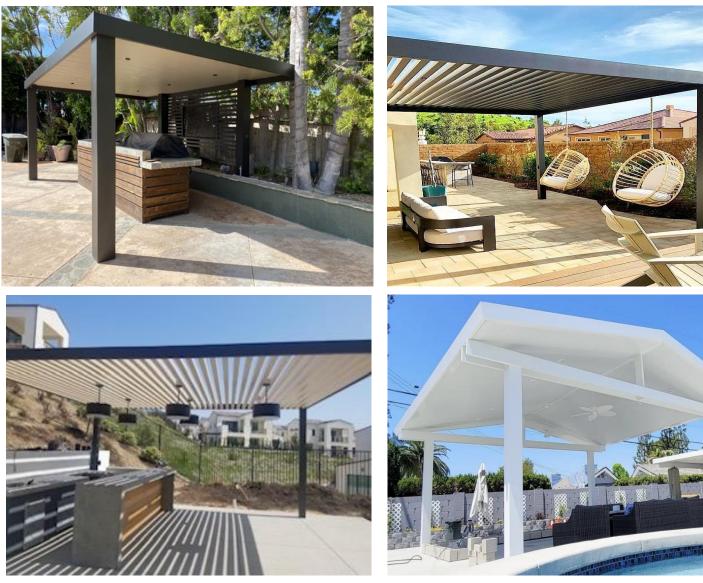

### **4K PERGOLA SYSTEMS**

## **4K CANTILEVER SYSTEMS**

Benefits of Cantilever Pergolas by 4K Aluminum: •A 4K Aluminum cantilever is a structural element where an aluminum beam is anchored at one end and protrudes out without any additional support at the other end. •4K Cantilever can cantilever be any width, with a maximum projection of 20ft. •Integrated solid roofing panels or lattice options; several choices depending on the level of shade, rain coverage, and aesthetic appeal you desire •Twin Wall Roofing is all extruded aluminum, Class-A fire-rated, watertight, and provides 100% solid shade

•Engineered to adapt to high winds and snow loads •Crafted from superior powder-coated aluminum, it provides exceptional durability and longevity

• With custom sizes and shapes, 4K Cantilever Pergolas are also available in a variety of standard sizes to suit different outdoor spaces