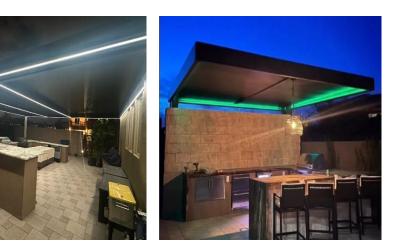

# **4K LED LIGHTING SYSTEM**

### 4K LED system:

·4K LED small handheld RF remote control capable of working up to 40' away from the control box.

•The box includes a 6' grounded cord.
•The LED lights are 24-volt low voltage; no electrical permit is necessary.
•Integrated with four colors: white, red, green, and blue.