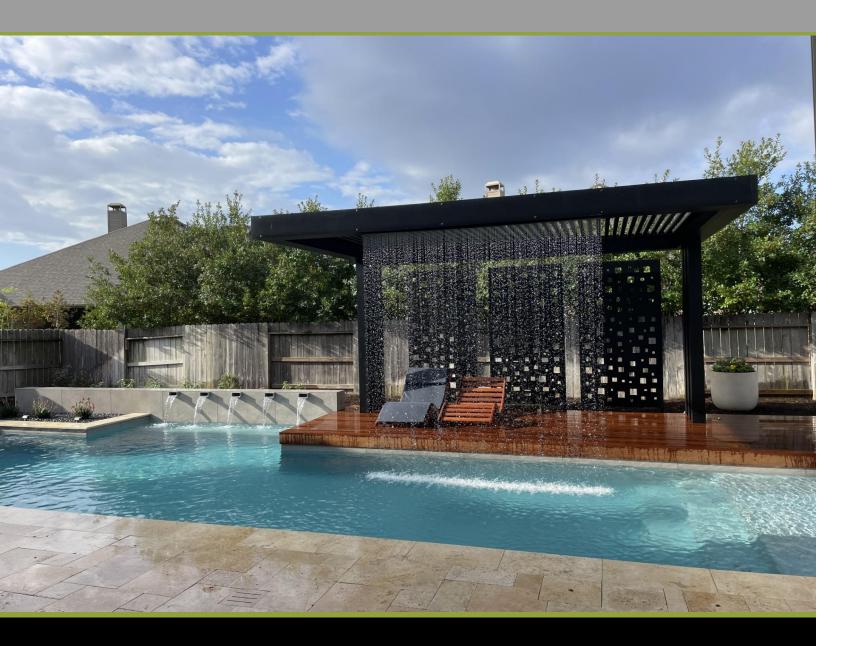

### **4K PERGOLA SYSTEMS**

### 4K Aluminum Pergola Systems offers the following:

• Sleek, modern, versatile design, smooth finish, and no wood grain finish

• Aluminum "LEGOS" versatile design-cantilever, trellis, fencing, gates, architectural features

### 4K Architectural Features consist of:

•Over-the-pool Water Features
•Yard Art
•Unique Structural Designs
•TV Walls
•4K Architectural Features are mage

•4K Architectural Features are made from extruded aircraft alloyed aluminum, crafted from superior powder-coated aluminum, offering lasting durability and a 20-year warranty