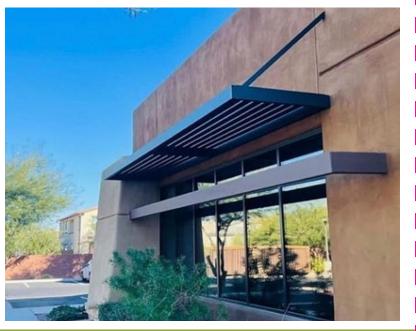

# **4K EYEBROWS AND AWNINGS**

Benefits of Eyebrows and Awnings using 4K Aluminum:

•An aluminum eyebrow or awning is a distinctive architectural element that adds character and elegance to any structure.

•Aluminum eyebrows and awnings offer a wide range of design possibilities.

•4K Aluminum materials are known for their exceptional durability and resistance to harsh weather conditions. An eyebrow or awning can help protect against rain, snow, wind, and UV rays, ensuring long-lasting performance and reduced maintenance needs.

•4K eyebrows and awnings are made from extruded aircraft alloyed aluminum, crafted from superior powder-coated aluminum, offering lasting durability and a 20-year warranty.