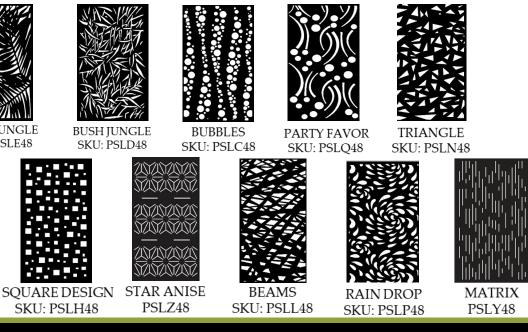

# **4K PERGO SOLEIL<sup>TM</sup> PANELS**

Shade and Yard or Wall Art Panels

Some panels are available in mill finish 3 x 5ft and can be powder-coated to your specific color. We are a Las Vegas family-owned company. Engineering by HH Consulting, Henderson, Nevada.

Panels are available in 4ft x 8ft and are available in the following colors: Espresso, Apollo Gray, Quartz White, Adobe Tan and Black.

#### **Technical Specifications**

| WIDTH | HEIGHT | THICKNESS | MATERIAL | TEMPER | STANDARD<br>PANEL WEIGHT | FINISHING   | WARRANTYON<br>STRUCTURE<br>AND FINISH |
|-------|--------|-----------|----------|--------|--------------------------|-------------|---------------------------------------|
| 48    | 96     | 0.100     | 5052     | H-38   | 2.26 & 1.40 lbs./sq. ft. | (AAMA 2604) | 20 Years Warranty                     |
|       |        |           |          |        |                          |             |                                       |

| WIDTH | HEIGHT | THICKNESS | MATERIAL | TEMPER | RECOMMENDED<br>SUPPORT SYSTEM |
|-------|--------|-----------|----------|--------|-------------------------------|
| 48    | 96     | 0.100     | 5052     | H-38   | 36" - 48" O.C                 |

Technical information is considered information only. Consult state, county, and local building codes for design load requirements for wind, snow, and earthquake provisions.,

SKU: PSLE48

BAMBOO

PSLB48

TRIFECTA SKU: PSLU48