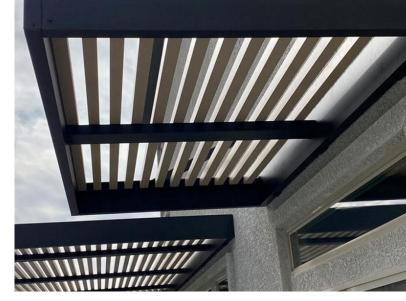

•Twin Wall Roofing is all extruded aluminum, Class-A fire-rated, watertight, and provides 100% solid shade

## **4K CANTILEVER SYSTEMS**

Benefits of Cantilever Pergolas by 4K Aluminum: •A 4K Aluminum cantilever is a structural element where an aluminum beam is anchored at one end and protrudes out without any additional support at the other end. •4K Cantilever can cantilever be any width, with a maximum projection of 20ft. •Integrated solid roofing panels or lattice options; several choices depending on the level of shade, rain coverage, and aesthetic appeal you desire •Twin Wall Roofing is all extruded aluminum, Class-A fire-rated, watertight, and provides 100% solid shade