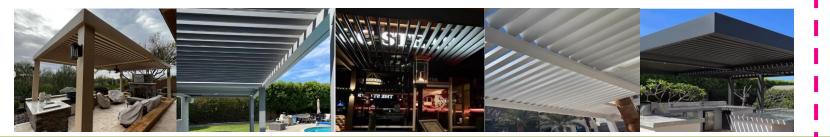

### **4K PERGOLA SYSTEMS**

### 4K Aluminum Pergola Systems offers the following:

• Sleek, modern, versatile design, smooth finish, and no wood grain finish

• Aluminum "LEGOS" versatile design-cantilever, trellis, fencing, gates, architectural features

• Enhance the ability to create a personalized outdoor living space tailored to individual preferences and needs

• Posts, beams, and lattices are extruded 6061-T6 aircraft alloy aluminum, NOT roll-formed, with no steel inserts

• Powder coating to AAMA 2604 standard, manufacturers 20-year powder coat warranty ·Hardware fabricated from 304 Stainless Steel, powder-coated galvanized steel brackets, no plastic end caps

·2-post attached/cantilever options or 4-post freestanding installations

•Twin Wall Roofing is all extruded aluminum, Class-A fire-rated, watertight, and provides 100% solid shade