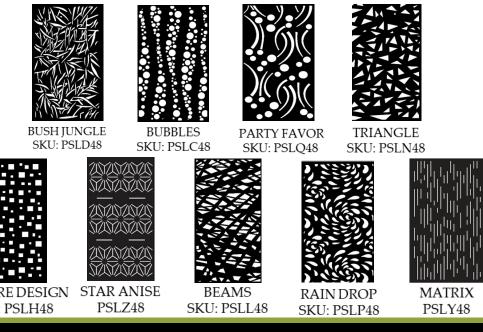

# **4K PERGO SOLEIL<sup>TM</sup> PANELS**

Shade and Yard or Wall Art Panels

Some panels are available in mill finish 3 x 5ft and can be powder-coated to your specific color. We are a Las Vegas family-owned company. Engineering by HH Consulting, Henderson, Nevada.

Panels are available in 4ft x 8ft and are available in the following colors: Espresso, Apollo Gray, Quartz White, Adobe Tan and Black.

Technical information is considered information only. Consult state, county, and local building codes for design load requirements for wind, snow, and earthquake provisions.,

SKU: PSLE48

BAMBOO

PSLB48

TRIFECTA SKU: PSLU48