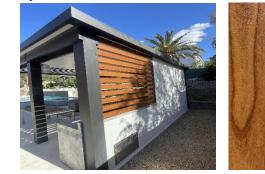

# **4K WOOD SUBLIMATION**

### 4K Wood Sublimation consist of:

•4K Wood Sublimation Colors: The wood sublimation product is available in two distinct colors: Warm Oak and Sandalwood. These color options provide customers with choices that complement various exterior design schemes.
•4K Wood Sizes: The product comes in two sizes: 1" x 4" and 1" x 6". This offers flexibility in terms of installation and design preferences. The different sizes can be used for various applications, such as shade structures, privacy walls, or decorative trim work.
•4K Wood Sublimation products are made from extruded aircraft alloyed aluminum crafted from superior powder-coated aluminum. They offer lasting durability and a 10-year warranty.