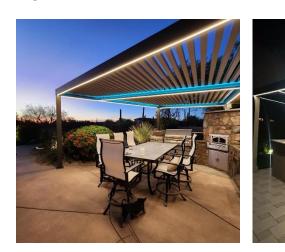

### **4K ATLAS AND TITAN LOUVER SYSTEMS**

Benefits of 4K Louvered Pergola Systems:

•4K Aluminum Motorized Louver System is versatile enough to be utilized in both commercial or residential settings

•Use of 6" x 6" or 8" x 8" posts and 2" X 8" beams or larger for constructing sturdy and visually appealing outdoor structures

•Large gutter systems with downspouts into 4K Motorized Louvers is a smart design feature that enhances the functionality and efficiency of the system, especially during heavy rain events

•4K Motorized Louvers available in 10' or 12' louvered width custom-designed structures •Option to incorporate 4K Lattice or 4K Pergo-Soleil panels into the design

•4K Motorized Louvers can be operated by remote control, wall key-pad, smart-phone or tablet app

•4K Motorized Louvers allow for various adjustments to cater to different lighting, shading, ventilation, and weather protection needs

•4K Motorized Louvers bring year-round livability to outdoor spaces while adding value to any property

•High-quality materials that will stand up to weather and resist corrosion