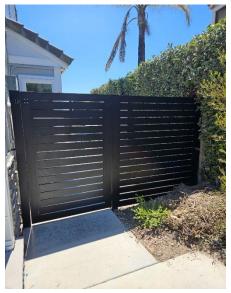

# **4K GATES AND FENCING**

Benefits of Gates and Fencing by 4K Aluminum:

•4K Aluminum Fencing offers several advantages, such as being lightweight, corrosionresistant, and requiring minimal maintenance compared to other materials like wrought iron, steel, or wood fencing.

Products will not rust, making it an excellent choice for outdoor applications. Unlike wood, which can warp, rot, or fade over time due to weather exposure, aluminum maintains its appearance and structural integrity for years
4K Aluminum Powder coat<sup>TM</sup> finish has a 20-year guarantee.
Complete line of beautiful, durable, and low-maintenance fencing for various applications, including residential, commercial, pool fencing, and privacy fences