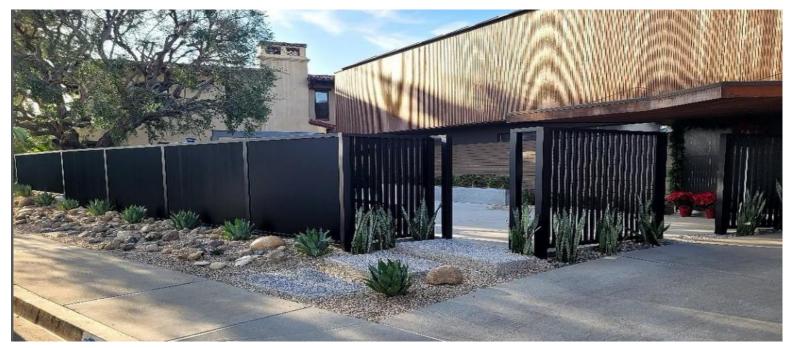

# **4K GATES AND FENCING**

Benefits of Gates and Fencing by 4K Aluminum:

•4K Aluminum Fencing offers several advantages, such as being lightweight, corrosionresistant, and requiring minimal maintenance compared to other materials like wrought iron, steel, or wood fencing.

Products will not rust, making it an excellent choice for outdoor applications. Unlike wood, which can warp, rot, or fade over time due to weather exposure, aluminum maintains its appearance and structural integrity for years
4K Aluminum Powder coat<sup>TM</sup> finish has a 20-year guarantee.
Complete line of beautiful, durable, and low-maintenance fencing for various applications, including residential, commercial, pool fencing, and privacy fences