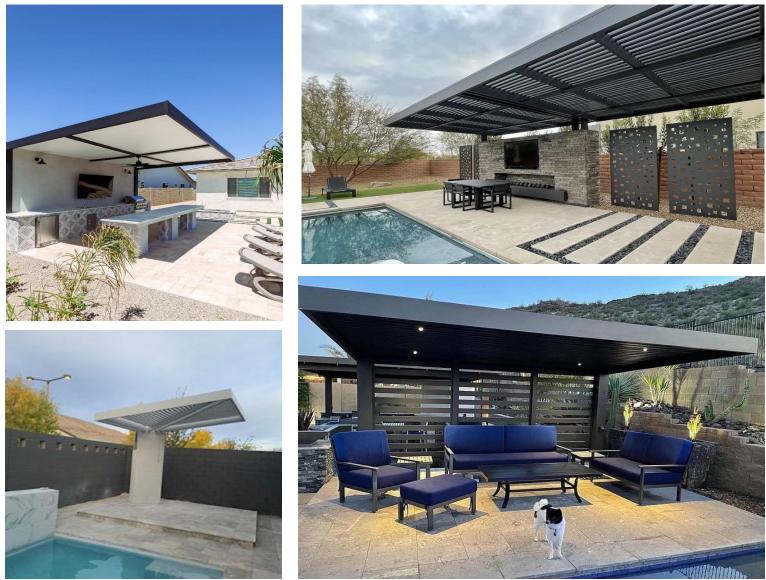

### **4K PERGOLA SYSTEMS**

## **4K CANTILEVER SYSTEMS**

Benefits of Cantilever Pergolas by 4K Aluminum: •A 4K Aluminum cantilever is a structural element where an aluminum beam is anchored at one end and protrudes out without any additional support at the other end. •4K Cantilever can cantilever be any width, with a maximum projection of 20ft. •Integrated solid roofing panels or lattice options; several choices depending on the level of shade, rain coverage, and aesthetic appeal you desire •Twin Wall Roofing is all extruded aluminum, Class-A fire-rated, watertight, and provides 100% solid shade

•Engineered to adapt to high winds and snow loads •Crafted from superior powder-coated aluminum, it provides exceptional durability and longevity

• With custom sizes and shapes, 4K Cantilever Pergolas are also available in a variety of standard sizes to suit different outdoor spaces

### 4K Architectural Features consist of:

•Over-the-pool Water Features
•Yard Art
•Unique Structural Designs
•TV Walls
•4K Architectural Features are mage

•4K Architectural Features are made from extruded aircraft alloyed aluminum, crafted from superior powder-coated aluminum, offering lasting durability and a 20-year warranty