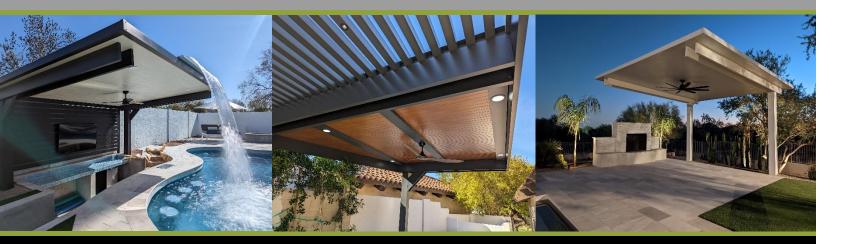

### **4K PERGOLA SYSTEMS**

### 4K Aluminum Pergola Systems offers the following:

• Sleek, modern, versatile design, smooth finish, and no wood grain finish

• Aluminum "LEGOS" versatile design-cantilever, trellis, fencing, gates, architectural features

• Enhance the ability to create a personalized outdoor living space tailored to individual preferences and needs

• Posts, beams, and lattices are extruded 6061-T6 aircraft alloy aluminum, NOT roll-formed, with no steel inserts

• Powder coating to AAMA 2604 standard, manufacturers 20-year powder coat warranty ·Hardware fabricated from 304 Stainless Steel, powder-coated galvanized steel brackets, no plastic end caps

·2-post attached/cantilever options or 4-post freestanding installations

•Twin Wall Roofing is all extruded aluminum, Class-A fire-rated, watertight, and provides 100% solid shade