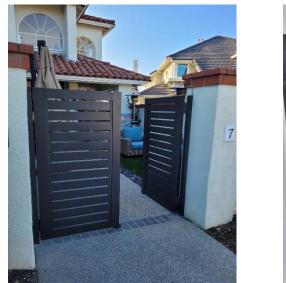

# **4K GATES AND FENCING**

Benefits of Gates and Fencing by 4K Aluminum:

•4K Aluminum Fencing offers several advantages, such as being lightweight, corrosionresistant, and requiring minimal maintenance compared to other materials like wrought iron, steel, or wood fencing.

Products will not rust, making it an excellent choice for outdoor applications. Unlike wood, which can warp, rot, or fade over time due to weather exposure, aluminum maintains its appearance and structural integrity for years
4K Aluminum Powder coat<sup>TM</sup> finish has a 20-year guarantee.
Complete line of beautiful, durable, and low-maintenance fencing for various applications, including residential, commercial, pool fencing, and privacy fences