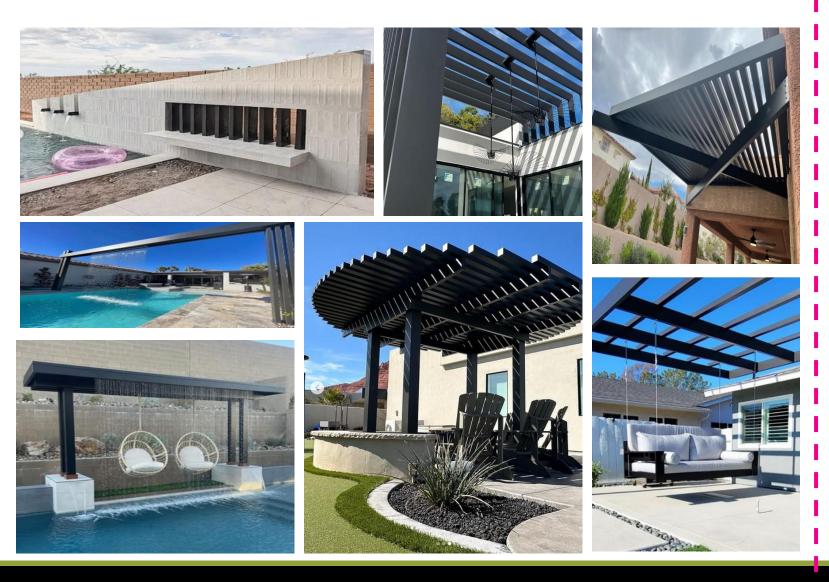

## **4K CANTILEVER SYSTEMS**

Benefits of Cantilever Pergolas by 4K Aluminum: •A 4K Aluminum cantilever is a structural element where an aluminum beam is anchored at one end and protrudes out without any additional support at the other end. •4K Cantilever can cantilever be any width, with a maximum projection of 20ft. •Integrated solid roofing panels or lattice options; several choices depending on the level of shade, rain coverage, and aesthetic appeal you desire •Twin Wall Roofing is all extruded aluminum, Class-A fire-rated, watertight, and provides 100% solid shade

•Engineered to adapt to high winds and snow loads •Crafted from superior powder-coated aluminum, it provides exceptional durability and longevity

• With custom sizes and shapes, 4K Cantilever Pergolas are also available in a variety of standard sizes to suit different outdoor spaces

### **4K ATLAS AND TITAN LOUVER SYSTEMS**

Benefits of 4K Louvered Pergola Systems:

•4K Aluminum Motorized Louver System is versatile enough to be utilized in both commercial or residential settings

•Use of 6" x 6" or 8" x 8" posts and 2" X 8" beams or larger for constructing sturdy and visually appealing outdoor structures

### Benefits of an Architectural Feature using 4K Aluminum:

4K Aluminum Architectural features can offer a distinct aesthetic that sets them apart from traditional building materials like brick, wood, and even steel. Overall, the strength, lightweight nature, recyclability, and versatility make 4K Aluminum an excellent choice for architectural features.

### 4K Architectural Features consist of:

•Over-the-pool Water Features
•Yard Art
•Unique Structural Designs
•TV Walls
•4K Architectural Features are mage

•4K Architectural Features are made from extruded aircraft alloyed aluminum, crafted from superior powder-coated aluminum, offering lasting durability and a 20-year warranty