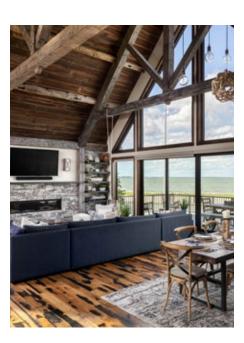

#### **Timber Framing**

Authentic timber framing is unmistakable in design and appearance. From heavy timber trusses to complex geometric assemblies, Riverbend Timber Solutions feature all of the following, across the United States and Canada:

- Highest quality Douglas Fir, Western Red Cedar, Pine, or other species as required, including Glulams
- · Mortise and tenon connections
- Exposed decorative steel, or hidden interior steel reinforcement
- Square and rectangular timber rafter and purlin roof systems
- · Custom timber truss designs, featuring a range of spans
- Post and beam