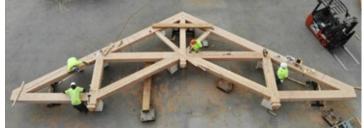

### Resort Spa | Savery, WY

These custom hammer beam trusses are among the largest known timber frame spans ever created. The size required custom-engineered knife plates, assembly of the trusses outside the shop, and oversized load shipping.