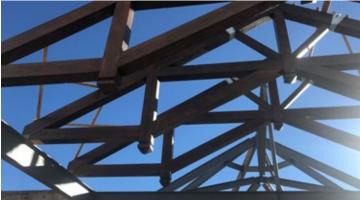

#### Installation

At your option, Riverbend will send one of our in-house crews to install the timber frame on the build site. Our experience in erecting thousands of timber structures over 30+ years ensures that the installation will be completed quickly and to plan.

#### **Advisory**

You also have the option of electing to have one of our in-house technicians on-site to provide expert technical advisory services to your crews while installing the timbers and/or SIPs. Advisors are on-site for an initial one to two-day period or for a longer duration, when requested.