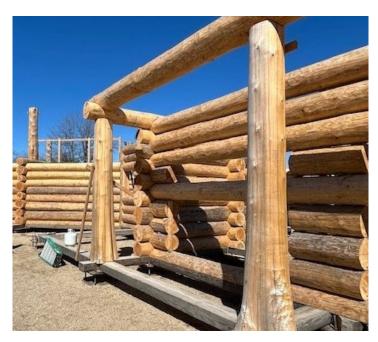

#### **Custom Fabricated Log**

The rustic grandeur of log structures defines a rustic style that is distinctly American. Our sister company, PrecisionCraft Log & Timber Homes, works with premier architects and builders and can provide all of the following throughout the United States and internationally:

- Highest quality Douglas Fir, Western Red Cedar, Pine, or other species as required
- · Handcrafted round log walls, with naturally tapered logs
- Milled round or square log walls, with uniform size and diameter materials
- · Log purlin and rafter systems
- · Log trusses
- · Flared Western Red Cedar character posts