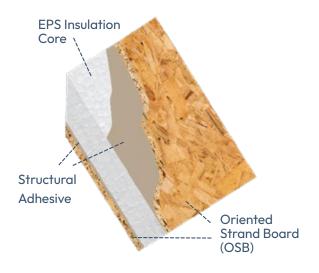

# Structural Insulated Panel (SIP) System

Riverbend's fully integrated structural designs utilizing timbers and SIPs result in a superior structural shell that builds more quickly, with far less waste and significantly less framing labor.

Our SIPs are the most complete Ready-to Assemble structural insulated panels on the market. Fabricated using OSB skins and expanded polystyrene cores in varying thicknesses, SIPs are highly energy efficient and have a well-earned reputation for the highest quality.