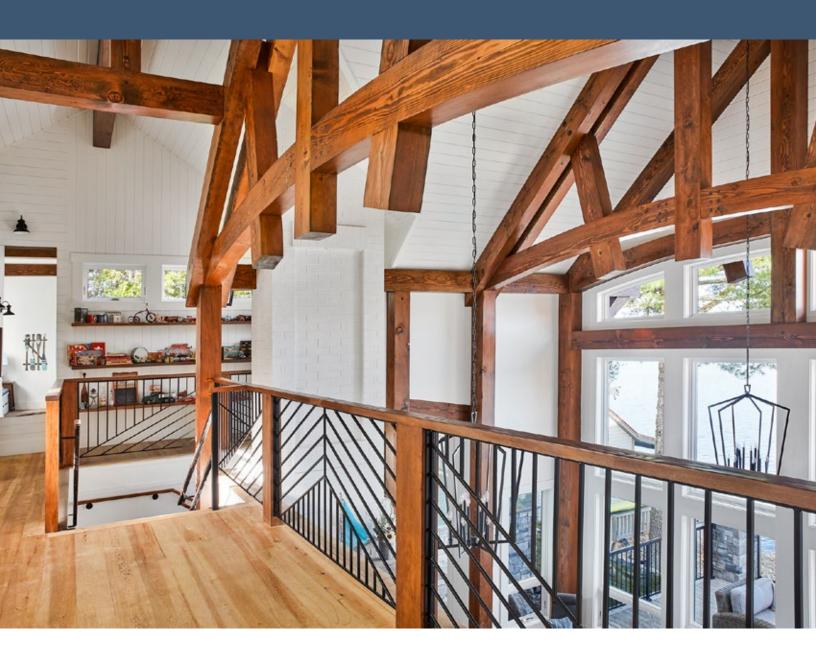

#### **Timber Framing**

Authentic timber framing is unmistakable in design and appearance. From heavy timber trusses to complex geometric assemblies, Riverbend Timber Solutions feature all of the following, across the United States and Canada:

- Highest quality Douglas Fir, Western Red Cedar, Pine, or other species as required, including Glulams
- · Mortise and tenon connections
- Exposed decorative steel, or hidden interior steel reinforcement
- Square and rectangular timber rafter and purlin roof systems
- · Custom timber truss designs, featuring a range of spans
- Post and beam