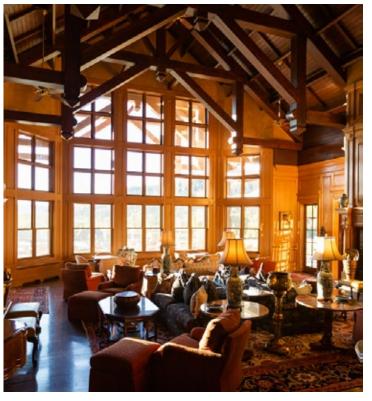

#### **Timber Framing**

Authentic timber framing is unmistakable in design and appearance. From heavy timber trusses to complex geometric assemblies, Riverbend Timber Solutions feature all of the following, across the United States and Canada:

- Highest quality Douglas Fir, Western Red Cedar, Pine, or other species as required, including Glulams
- · Mortise and tenon connections
- Exposed decorative steel, or hidden interior steel reinforcement
- Square and rectangular timber rafter and purlin roof systems
- · Custom timber truss designs, featuring a range of spans
- Post and beam