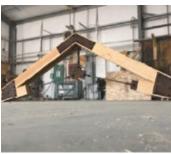

#### **Timber Framing**

Authentic timber framing is unmistakable in design and appearance. From heavy timber trusses to complex geometric assemblies, Riverbend Timber Solutions feature all of the following, across the United States and Canada:

- Highest quality Douglas Fir, Western Red Cedar, Pine, or other species as required, including Glulams
- · Mortise and tenon connections
- Exposed decorative steel, or hidden interior steel reinforcement
- Square and rectangular timber rafter and purlin roof systems
- · Custom timber truss designs, featuring a range of spans
- Post and beam