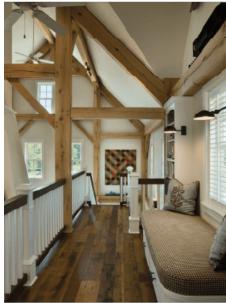

#### **Timber Framing**

Authentic timber framing is unmistakable in design and appearance. From heavy timber trusses to complex geometric assemblies, Riverbend Timber Solutions feature all of the following, across the United States and Canada:

- Highest quality Douglas Fir, Western Red Cedar, Pine, or other species as required, including Glulams
- · Mortise and tenon connections
- Exposed decorative steel, or hidden interior steel reinforcement
- Square and rectangular timber rafter and purlin roof systems
- · Custom timber truss designs, featuring a range of spans
- Post and beam