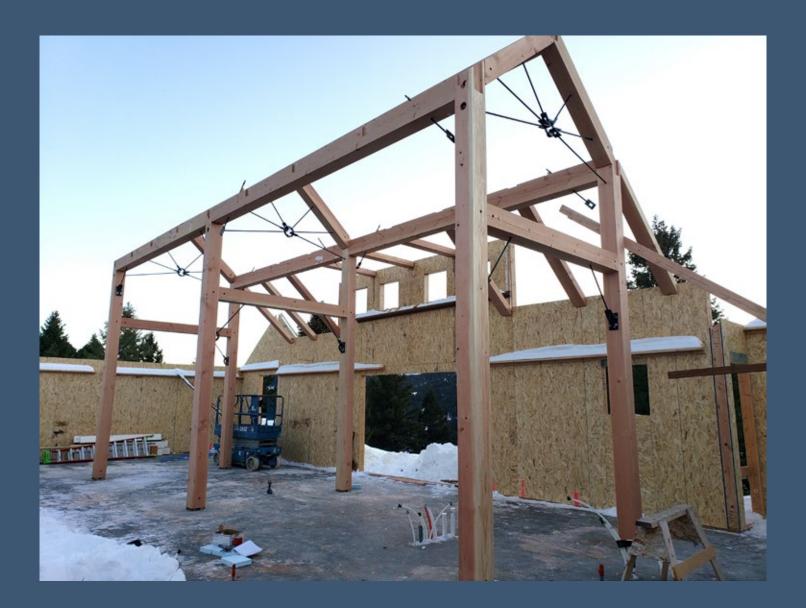

## **Custom Timber Framing**

## **Fabrication**

The beauty of a Riverbend structure is the direct result of great design, fine craftsmanship, and quality control. Each of our timber frame products are fabricated to exacting standards by using a combination of CNC machines and quality craftsmanship.

#### **Timber Framing**

Authentic timber framing is unmistakable in design and appearance. From heavy timber trusses to complex geometric assemblies, Riverbend Timber Solutions feature all of the following, across the United States and Canada:

- Highest quality Douglas Fir, Western Red Cedar, Pine, or other species as required, including Glulams
- · Mortise and tenon connections
- Exposed decorative steel, or hidden interior steel reinforcement
- Square and rectangular timber rafter and purlin roof systems
- · Custom timber truss designs, featuring a range of spans
- Post and beam