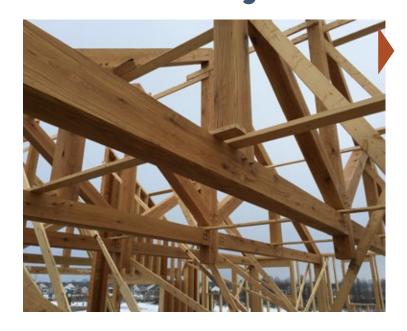

## **Fabrication**

The beauty of a Riverbend structure is the direct result of great design, fine craftsmanship, and quality control. Each of our timber frame products are fabricated to exacting standards by using a combination of CNC machines and quality craftsmanship.

#### **Timber Framing**

Authentic timber framing is unmistakable in design and appearance. From heavy timber trusses to complex geometric assemblies, Riverbend Timber Solutions feature all of the following, across the United States and Canada:

- Highest quality Douglas Fir, Western Red Cedar, Pine, or other species as required, including Glulams
- · Mortise and tenon connections
- Exposed decorative steel, or hidden interior steel reinforcement
- Square and rectangular timber rafter and purlin roof systems
- · Custom timber truss designs, featuring a range of spans
- Post and beam