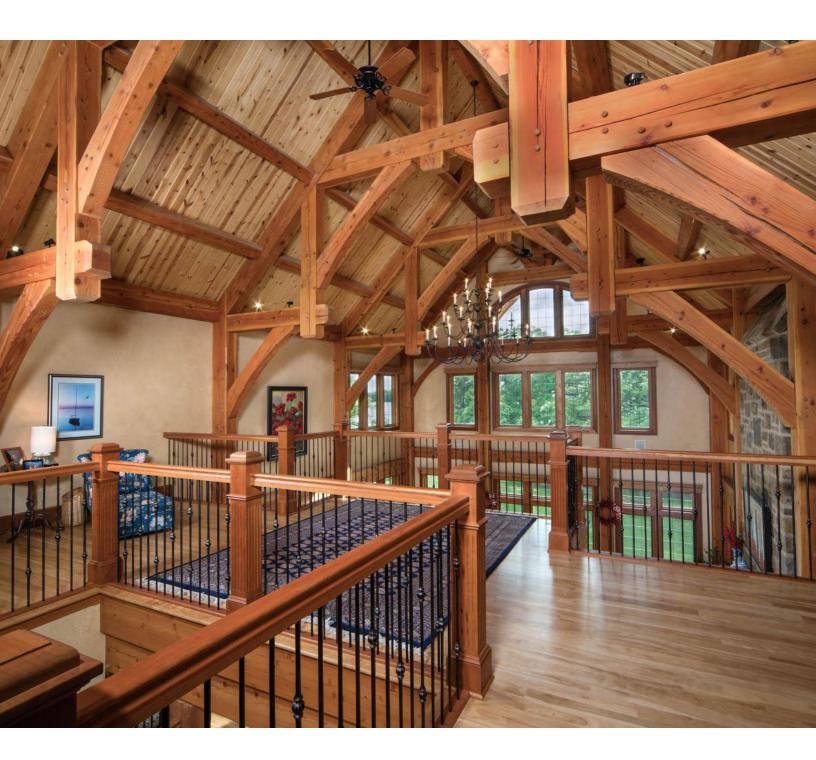

#### **Timber Framing**

Authentic timber framing is unmistakable in design and appearance. From heavy timber trusses to complex geometric assemblies, Riverbend Timber Solutions feature all of the following, across the United States and Canada:

- Highest quality Douglas Fir, Western Red Cedar, Pine, or other species as required, including Glulams
- · Mortise and tenon connections
- Exposed decorative steel, or hidden interior steel reinforcement
- Square and rectangular timber rafter and purlin roof systems
- · Custom timber truss designs, featuring a range of spans
- Post and beam