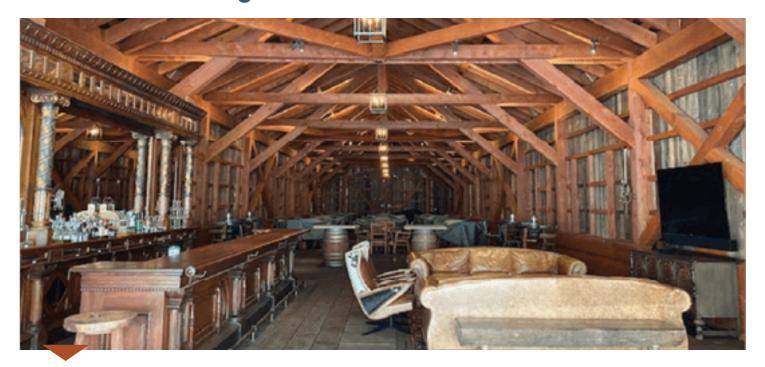

#### **Timber Framing**

Authentic timber framing is unmistakable in design and appearance. From heavy timber trusses to complex geometric assemblies, Riverbend Timber Solutions feature all of the following, across the United States and Canada:

- Highest quality Douglas Fir, Western Red Cedar, Pine, or other species as required, including Glulams
- · Mortise and tenon connections
- Exposed decorative steel, or hidden interior steel reinforcement
- Square and rectangular timber rafter and purlin roof systems
- · Custom timber truss designs, featuring a range of spans
- Post and beam