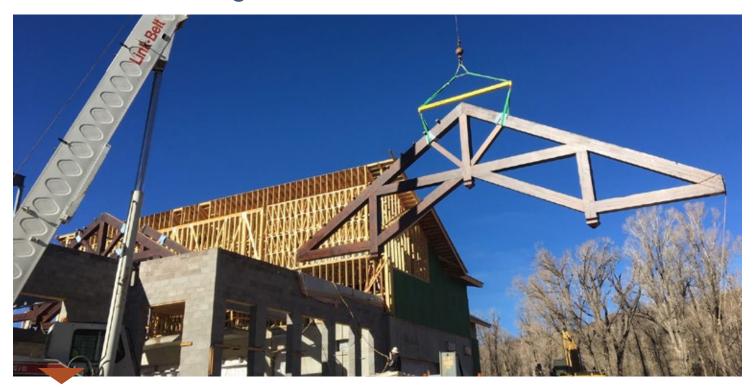

### Resort Spa | Savery, WY

These custom hammer beam trusses are among the largest known timber frame spans ever created. The size required custom-engineered knife plates, assembly of the trusses outside the shop, and oversized load shipping.