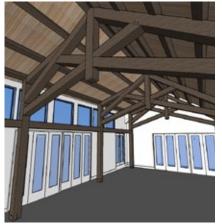

Multi-Use Winery | Napa, CA

We designed, fabricated, and installed the timber frame and SIP structural shell for this spectacular Napa Valley winery.

3D model view

Completed view