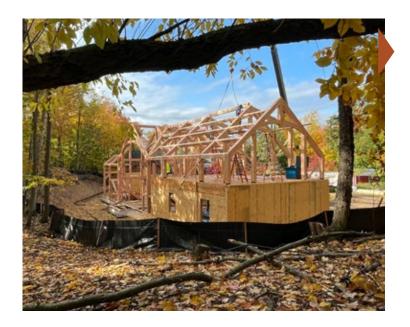

#### Custom Residence Pittsburgh, PA

Riverbend worked with a well-known home designer, providing structural design, timbers and SIPs for this generational home for a family with young children, who were interested in creating a storybook-like home that would serve as a retreat from their busy lives.