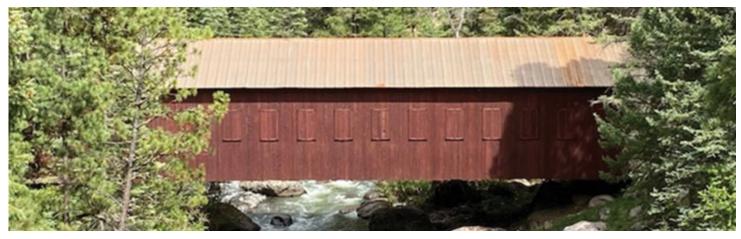

### Covered Bridge Style Social Club | Pagosa Springs, CO

We designed, fabricated and installed the custom timber framing for this unique covered bridge.