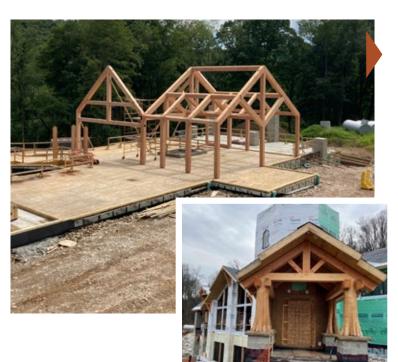

#### Custom Residence Pittsburgh, PA

Riverbend worked with a well-known home designer, providing structural design, timbers and SIPs for this generational home for a family with young children, who were interested in creating a storybook-like home that would serve as a retreat from their busy lives.