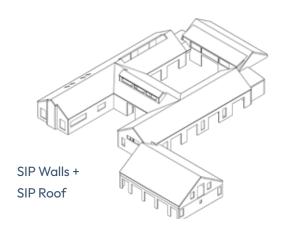

#### **Engineered Structural Shell**

Our fully integrated Structural Shell system consists of underslab insulation/Radon protection, Insulated Concrete Form (ICF) foundations, timber framing, as well as Structural Insulated Panel (SIP) walls and roof. Depending upon your project's requirements, some or all of our products will be included in the solution.