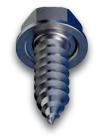

## THE ULTIMATE FASTENERS

**Extremely Fast Self-Piercing Tip** Reduces work time on the job site by piercing extremely fast through the metal sheets.

Taller Head For Better Grip And Torque Taller head than common HVAC screws for increased control and maximum grip with the hex driver.

Undercut For A Flush Finish With The Metal Sheet

Ensures maximum contact of the screw head with the metal sheet for a firm assembly.

THE ULTIMATE FASTENERS

The advanced, self-tapping HVAC Sheet Metal Screw features a combo drive, easier fastening and secure installation. Great for any size job or project.

### SHEET METAL

The new HVAC screw features an extremely fast self-piercing tip that significantly reduces work time by quickly penetrating metal sheets. It comes with a combo drive head, which includes both a 1/4" hex drive and an integrated T-20 star drive, offering ultimate flexibility by allowing users to choose their preferred driver. The head is designed to be taller than standard HVAC screws, providing maximum grip with the hex driver, increased control and better torque transfer. Additionally, the screw head features an undercut to ensure a flush finish with the metal sheet, and making a firm, secure assembly.