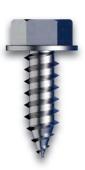

## THE ULTIMATE FASTENERS

**Extremely Fast Self-Piercing Tip** Reduces work time on the job site by piercing extremely fast through the metal sheets.

Taller Head For Better Grip And Torque Taller head than common HVAC screws for increased control and maximum grip with the hex driver.

Undercut For A Flush Finish With The Metal Sheet

Ensures maximum contact of the screw head with the metal sheet for a firm assembly.

THE ULTIMATE FASTENERS

The advanced, self-tapping HVAC Sheet Metal Screw features a combo drive, easier fastening and secure installation. Great for any size job or project.

### SHEET METAL

The new HVAC screw features an extremely fast self-piercing tip that significantly reduces work time by quickly penetrating metal sheets. It comes with a combo drive head, which includes both a 1/4" hex drive and an integrated T-20 star drive, offering ultimate flexibility by allowing users to choose their preferred driver. The head is designed to be taller than standard HVAC screws, providing maximum grip with the hex driver, increased control and better torque transfer. Additionally, the screw head features an undercut to ensure a flush finish with the metal sheet, and making a firm, secure assembly.

#### Sizes Available: #8 x 1/2"

| Sheet Metal Screw            |
|------------------------------|
| Heat Treated, Hardened Steel |
| Zinc Plated                  |
| Combo Star Drive / Hex Head  |
| T-20 Star / 1/4" HEX         |
| Self-Piercing                |
| 2 x 0.030" sheet metal       |
| Medium Jar                   |
| 1000 pcs.                    |
|                              |
| 0.335"                       |
| 0.118"                       |
| 0.165"                       |
|                              |