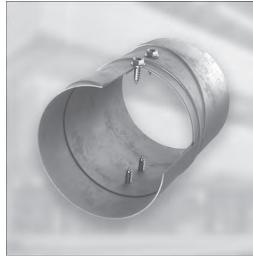

### TYPICAL INTERIOR USE Zinc Plated Coating

### **Common Applications**

- Fastening of metal ductwork systems
- Assembly of square and round HVAC pipes
- Sheet metal assembly