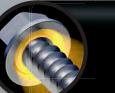

## THE ULTIMATE FASTENERS

**Extremely Fast Self-Piercing Tip** Reduces work time on the job site by piercing extremely fast through the metal sheets.

Taller Head For Better Grip And Torque Taller head than common HVAC screws for increased control and maximum grip with the hex driver.

Undercut For A Flush Finish With The Metal Sheet

Ensures maximum contact of the screw head with the metal sheet for a firm assembly.

THE ULTIMATE FASTENERS

The advanced, self-tapping HVAC Sheet Metal Screw features a combo drive, easier fastening and secure installation. Great for any size job or project.

### SHEET METAL

The new HVAC screw features an extremely fast self-piercing tip that significantly reduces work time by quickly penetrating metal sheets. It comes with a combo drive head, which includes both a 1/4" hex drive and an integrated T-20 star drive, offering ultimate flexibility by allowing users to choose their preferred driver. The head is designed to be taller than standard HVAC screws, providing maximum grip with the hex driver, increased control and better torque transfer. Additionally, the screw head features an undercut to ensure a flush finish with the metal sheet, and making a firm, secure assembly.