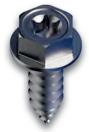

## THE ULTIMATE FASTENERS

**Extremely Fast Self-Piercing Tip** Reduces work time on the job site by piercing extremely fast through the metal sheets.

Taller Head For Better Grip And Torque Taller head than common HVAC screws for increased control and maximum grip with the hex driver.

Undercut For A Flush Finish With The Metal Sheet

Ensures maximum contact of the screw head with the metal sheet for a firm assembly.

THE ULTIMATE FASTENERS

The advanced, self-tapping HVAC Sheet Metal Screw features a combo drive, easier fastening and secure installation. Great for any size job or project.

### SHEET METAL

The new HVAC screw features an extremely fast self-piercing tip that significantly reduces work time by quickly penetrating metal sheets. It comes with a combo drive head, which includes both a 1/4" hex drive and an integrated T-20 star drive, offering ultimate flexibility by allowing users to choose their preferred driver. The head is designed to be taller than standard HVAC screws, providing maximum grip with the hex driver, increased control and better torque transfer. Additionally, the screw head features an undercut to ensure a flush finish with the metal sheet, and making a firm, secure assembly.