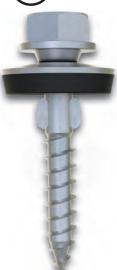

### **Aesthetic Fastening**

The VEGA is specially designed to be fastened in the bottom of the corrugated polycarbonate panel, resulting in a smoother installation and more aesthetic look.

No predrilling needed! The wings mill an oversize hole which allows for thermal movement and reduces the risk of cracks.

Engineered for easy fastening of corrugated polycarbonate to wood. Coated with **ZYTEC™ M** for typical outdoor use.

#### Sizes Available: # 9 x 1-3/16"

| General Info  |                                  |
|---------------|----------------------------------|
| Type of Screw | Corrugated Plastic to Wood Screw |
| Material      | Coated Carbon Steel              |
| Head Style    | 5/16" Hex Head                   |
| Point Type    | Gimlet Point                     |

| Construction          | #9        |
|-----------------------|-----------|
| Head Diameter (Inch)  | 0.394"    |
| Washer Diameter       | 0.591"    |
| Minor Thread Diameter | 0.122"    |
| Major Thread Diameter | 0.183"    |
| Wing Width            | 0.228"    |
| Drive Size            | 5/16" Hex |
| Thread Length         | 3/4"      |

#### **Quick Installation**

VEGA easily penetrates the sheet without any pre-drilling, which greatly reduces the installation time.

**Hole Enlarging Wings** 

Wings just below the washer mill an oversized hole in the polycarbonate, which allows for thermal movement.

#### **No More Cracks Due To Thermal Movement**

The oversized hole made by the wings, reduces the risk of cracks in the sheets by allowing for moderate expansion and contraction around the stem of the screw caused by temperature changes. The special washer seals perfectly and covers the hole completely.