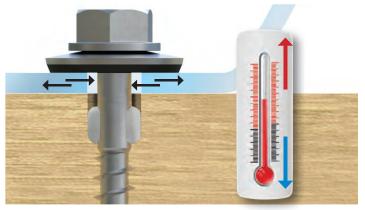

#### **Quick Installation**

VEGA easily penetrates the sheet without any pre-drilling, which greatly reduces the installation time.

**Hole Enlarging Wings** 

Wings just below the washer mill an oversized hole in the polycarbonate, which allows for thermal movement.

#### **No More Cracks Due To Thermal Movement**

The oversized hole made by the wings, reduces the risk of cracks in the sheets by allowing for moderate expansion and contraction around the stem of the screw caused by temperature changes. The special washer seals perfectly and covers the hole completely.