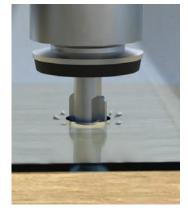

### **Aesthetic Fastening**

The VEGA is specially designed to be fastened in the bottom of the corrugated polycarbonate panel, resulting in a smoother installation and more aesthetic look.

No predrilling needed! The wings mill an oversize hole which allows for thermal movement and reduces the risk of cracks.

#### **Quick Installation**

VEGA easily penetrates the sheet without any pre-drilling, which greatly reduces the installation time.

**Hole Enlarging Wings** 

Wings just below the washer mill an oversized hole in the polycarbonate, which allows for thermal movement.

#### **No More Cracks Due To Thermal Movement**

The oversized hole made by the wings, reduces the risk of cracks in the sheets by allowing for moderate expansion and contraction around the stem of the screw caused by temperature changes. The special washer seals perfectly and covers the hole completely.