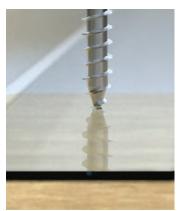

### **Aesthetic Fastening**

The VEGA is specially designed to be fastened in the bottom of the corrugated polycarbonate panel, resulting in a smoother installation and more aesthetic look.

No predrilling needed! The wings mill an oversize hole which allows for thermal movement and reduces the risk of cracks.

#### **Quick Installation**

VEGA easily penetrates the sheet without any pre-drilling, which greatly reduces the installation time.

**Hole Enlarging Wings** 

Wings just below the washer mill an oversized hole in the polycarbonate, which allows for thermal movement.

#### **No More Cracks Due To Thermal Movement**

The oversized hole made by the wings, reduces the risk of cracks in the sheets by allowing for moderate expansion and contraction around the stem of the screw caused by temperature changes. The special washer seals perfectly and covers the hole completely.