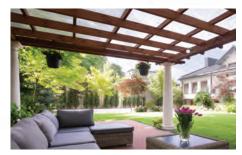

# THE ULTIMATE FASTENERS

**EXTERIOR** 

0

PLASTIC ROOF PANEL

The Ultimate Fastener For Corrugated Polycarbonate

Thermal Expansion Hole

No Pre-Drilling

WWW.SCREW-PRODUCTS.COM

### **Aesthetic Fastening**

The VEGA is specially designed to be fastened in the bottom of the corrugated polycarbonate panel, resulting in a smoother installation and more aesthetic look.

No predrilling needed! The wings mill an oversize hole which allows for thermal movement and reduces the risk of cracks.

## The Ultimate Fastener For Corrugated Polycarbonate!