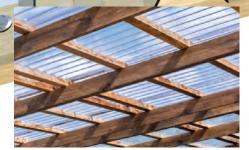

### **Aesthetic Fastening**

The VEGA is specially designed to be fastened in the bottom of the corrugated polycarbonate panel, resulting in a smoother installation and more aesthetic look.

No predrilling needed! The wings mill an oversize hole which allows for thermal movement and reduces the risk of cracks.

#### **Quick Installation**

VEGA easily penetrates the sheet without any pre-drilling, which greatly reduces the installation time.

**Hole Enlarging Wings** 

Wings just below the washer mill an oversized hole in the polycarbonate, which allows for thermal movement.

#### **No More Cracks Due To Thermal Movement**

The oversized hole made by the wings, reduces the risk of cracks in the sheets by allowing for moderate expansion and contraction around the stem of the screw caused by temperature changes. The special washer seals perfectly and covers the hole completely.