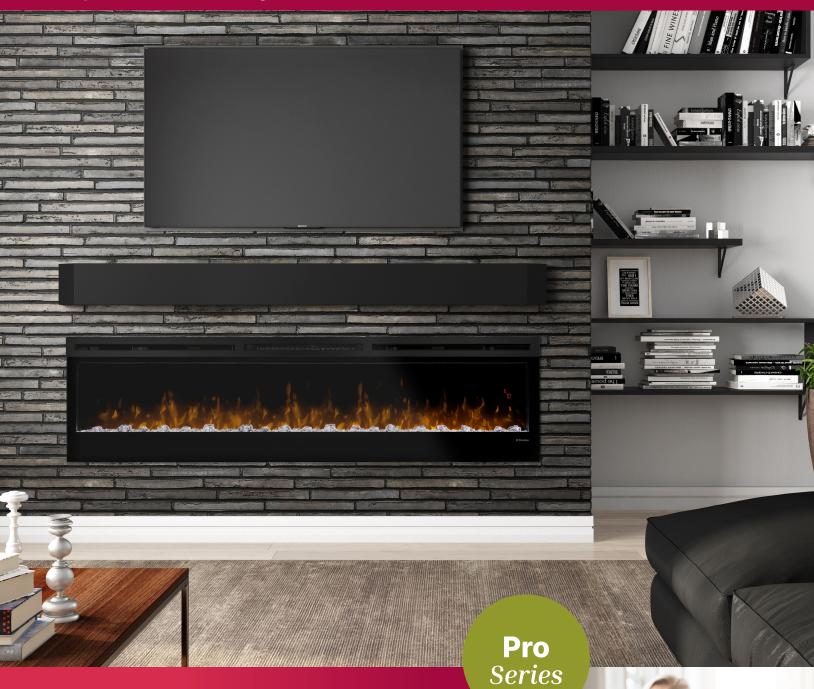

# PRISM

Impressive Design.
Completely Customizable.

Linear Electric Fireplace

**Experience Better Living.** 

## Sleek Elegance

Elevate your space by adding a touch of modern sophistication and sleek elegance.

### **Prism Flame effect**

A stunning and realistic display that brings the allure of dancing flames to life in any space.

#### **Powerful Heating**

Powerful fan-forced heater pOn demand heat for up to 1,000 sq. ft. Can be used as primary or secondary heat depending on room requirements.

Choose fully recessed, surface mounted (plug-in) or partially recessed (BLF3451 and BLF5051) installation.