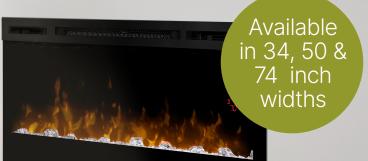

#### **Powerful Heating**

Powerful fan-forced heater pOn demand heat for up to 1,000 sq. ft. Can be used as primary or secondary heat depending on room requirements.

Choose fully recessed, surface mounted (plug-in) or partially recessed (BLF3451 and BLF5051) installation.

### Hardwire or Plug-in

34" and 50" includes 120V plug-in cord or hardwire to power supply. 74" can be hardwired to 120V / 240V power supply; 120 V plug kit sold separately.