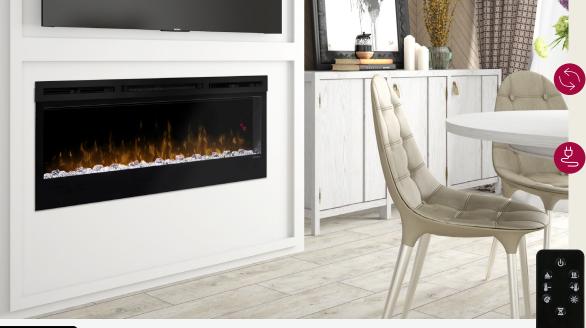

### **Prism Flame effect**

A stunning and realistic display that brings the allure of dancing flames to life in any space.

### **Multi-function Remote**

For ultimate control of your Control the flame, heat and thermostat from the comfort of your chair.

Scan for more information on dimensions, accessories, and technical details.