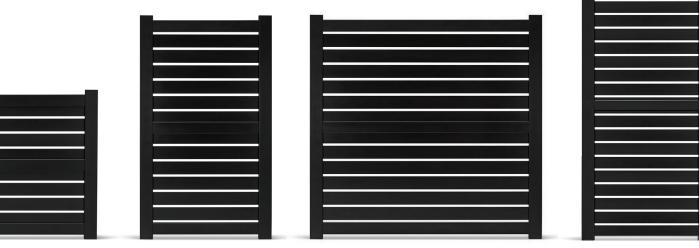

72" wide x 46" high premade panels

72" wide x 69" high premade panels

72" wide x 93" high premade panels

# **ALUMINUM SCREEN GATES**

40"w x 44.5"h screen gate

40"w x 67.5"h screen gate

72"w x 67.5"h screen gate

40"w x 90.75"h screen gate