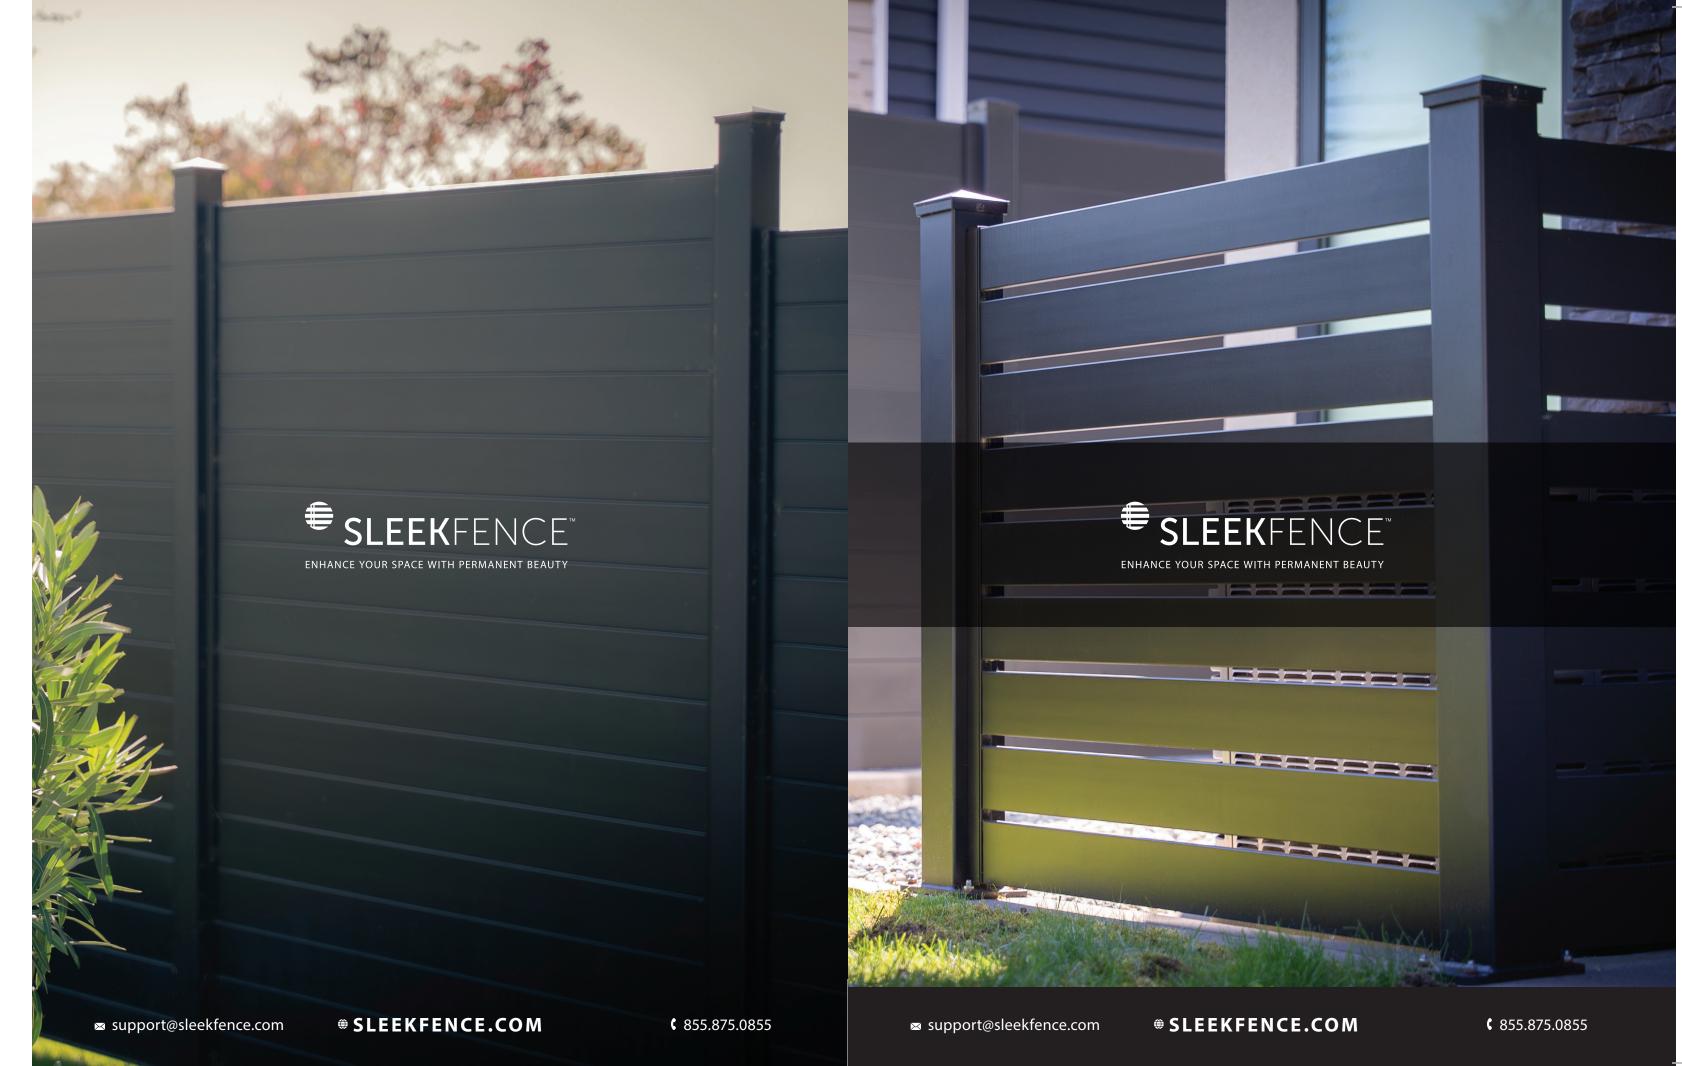

# **SLEEK**FENCE

## **ALUMINUM PRIVACY FENCE**

Privacy Fence slats are 6" wide, interlocking tongue and groove

72" wide x 46" high premade panels