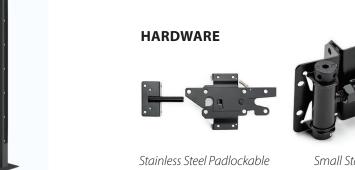

For special situations, SLEEKFENCE™ offers project specific and hurricane zone engineering services.

— PRE-ASSEMBLED GATES & HARDWARE —

Closer

Post Insert

**ALUMINUM SCREEN FENCE** 

Screen Fence slats are 4" wide with a 34" gap