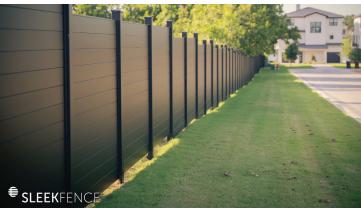

# **SCREEN FENCE PANELS**













# PRIVACY FENCE PANELS





# **SLEEK**FENCE





# **PANEL & POST OPTIONS**

Dig & Set or Concrete Mount posts are 4" x 4" and range from 7'–12' in length.

Pre-assembled panels can be stacked as desired to achieve custom heights. Slat packs and components are also available.

For special situations, SLEEKFENCE™ offers project specific and hurricane zone engineering services.















— PRE-ASSEMBLED GATES & HARDWARE —





Closer

Post Insert

**ALUMINUM SCREEN FENCE** 

Screen Fence slats are 4" wide with a 34" gap



72" wide x 46" high premade panels

72" wide x 69" high premade panels

72" wide x 93" high premade panels

# **ALUMINUM SCREEN GATES**



40"w x 44.5"h screen gate

40"w x 67.5"h screen gate

72"w x 67.5"h screen gate

40"w x 90.75"h screen gate

## **ALUMINUM PRIVACY FENCE**

Privacy Fence slats are 6" wide, i