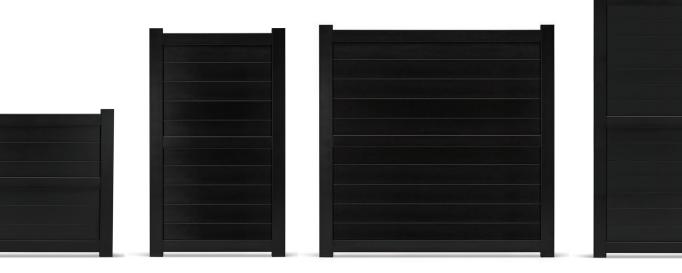

# **PANEL & POST OPTIONS**

Dig & Set or Concrete Mount posts are 4" x 4" and range from 7'–12' in length.

Pre-assembled panels can be stacked as desired to achieve custom heights. Slat packs and components are also available.

72" wide x 46" high premade panels

72" wide x 69" high premade panels

72" wide x 93" high premade panels

# 72" wide x 92" high premade panels