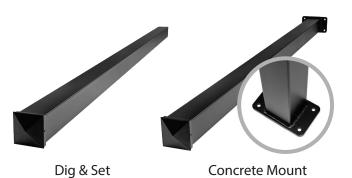

# **PANEL & POST OPTIONS**

Dig & Set or Concrete Mount posts are 4" x 4" and range from 7'–12' in length.

Pre-assembled panels can be stacked as desired to achieve custom heights. Slat packs and components are also available.