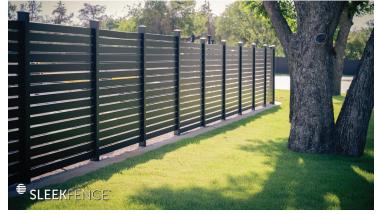

## **ALUMINUM PRIVACY FENCE**

Privacy Fence slats are 6" wide, interlocking tongue and groove

72" wide x 46" high premade panels