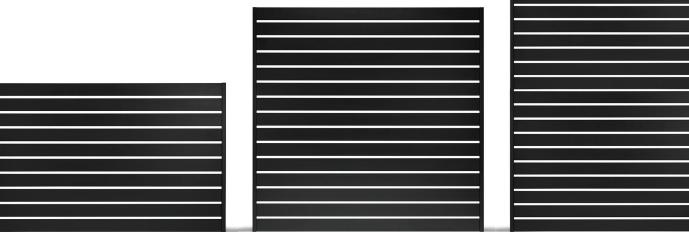

72" wide x 46" high premade panels

72" wide x 69" high premade panels

72" wide x 93" high premade panels