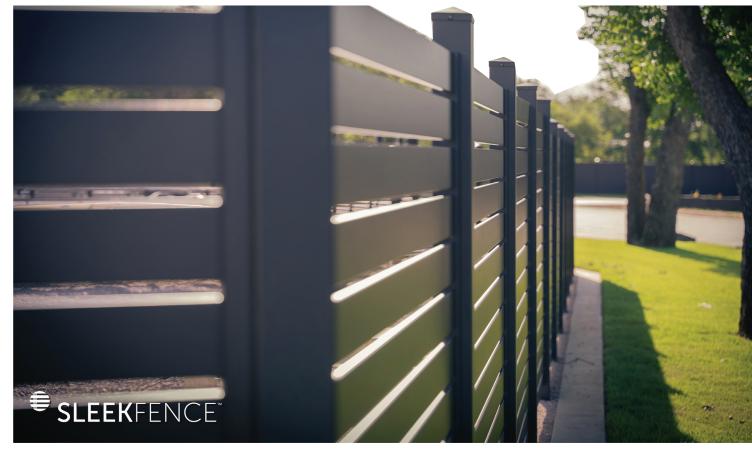

For special situations, SLEEKFENCE™ offers project specific and hurricane zone engineering services.

— PRE-ASSEMBLED GATES & HARDWARE —

Closer

Post Insert

**ALUMINUM SCREEN FENCE** 

Screen Fence slats are 4" wide with a 34" gap