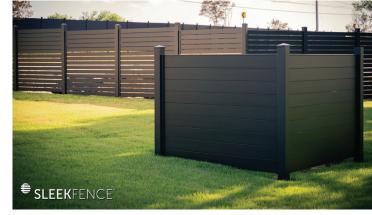

# **SCREEN FENCE PANELS**

For special situations, SLEEKFENCE™ offers project specific and hurricane zone engineering services.

— PRE-ASSEMBLED GATES & HARDWARE —

Closer

Post Insert

**ALUMINUM SCREEN FENCE** 

Screen Fence slats are 4" wide with a 34" gap