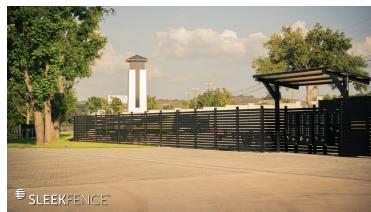

# **ALUMINUM SCREEN GATES**

40"w x 44.5"h screen gate

40"w x 67.5"h screen gate

72"w x 67.5"h screen gate

40"w x 90.75"h screen gate