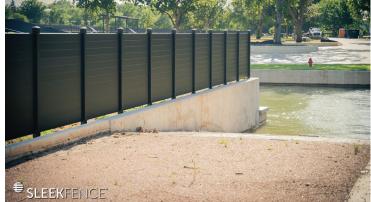

# **SCREEN FENCE PANELS**

For special situations, SLEEKFENCE™ offers project specific and hurricane zone engineering services.

— PRE-ASSEMBLED GATES & HARDWARE —

Closer

Post Insert

**ALUMINUM SCREEN FENCE** 

Screen Fence slats are 4" wide with a 34" gap