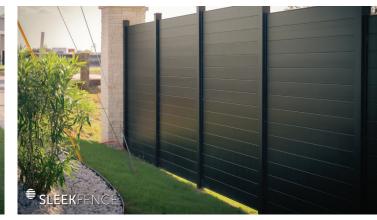

# PRIVACY FENCE PANELS

## **ALUMINUM PRIVACY FENCE**

Privacy Fence slats are 6" wide, interlocking tongue and groove

72" wide x 46" high premade panels