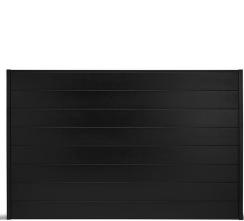

## **ALUMINUM PRIVACY FENCE**

Privacy Fence slats are 6" wide, interlocking tongue and groove

72" wide x 46" high premade panels

# 72" wide x 92" high premade panels

## **ALUMINUM PRIVACY GATES**

40"w x 44.5"h privacy gate

40"w x 67.5"h privacy gate

72"w x 67.5"h privacy gate

40"w x 90.25"h privacy gate

72" wide x 69" high premade panels