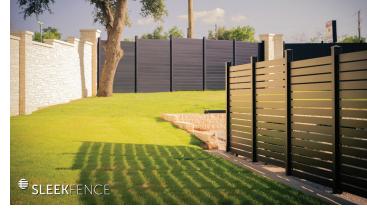

# **PANEL & POST OPTIONS**

Dig & Set or Concrete Mount posts are 4" x 4" and range from 7'–12' in length.

Pre-assembled panels can be stacked as desired to achieve custom heights. Slat packs and components are also available.