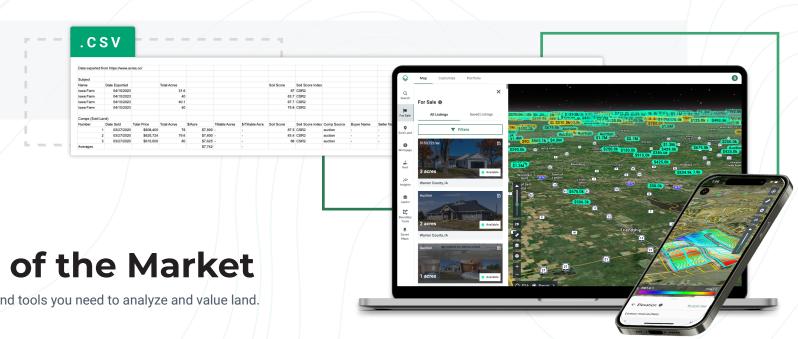

### **Export to CSV**

Save sales data with a subject property and download a comparative market analysis in an editable CSV format.

### **Generate PDF Reports**

Generate, brand, and share eye catching reports with insights and comparable sales for a subject property.

## **Stay Ahead of the Market**

Acres brings together all the data and tools you need to analyze and value land.