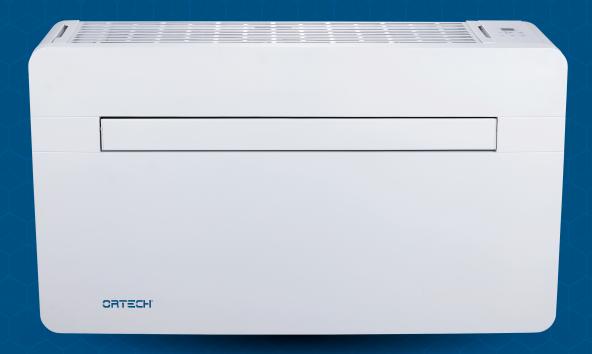

## SOLO

Heat pump without outdoor unit providing compact power for Ultimate Climate Control

Sleek, All-in-One Design: Revolutionary heat pump system with no outdoor unit, preserving building aesthetics.