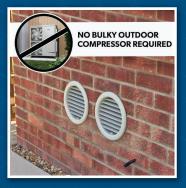

## SOLO

Heat pump without outdoor unit providing compact power for Ultimate Climate Control

Sleek, All-in-One Design: Revolutionary heat pump system with no outdoor unit, preserving building aesthetics.

**VENTING THROUGH** 

TWO WALL DUCTS

ALL-IN-ONE INSTALLATION

(HEATING & COOLING)

SUITABLE FOR BOTH NEW CONSTRUCTION & ANY TYPE OF RETROFIT REQUIREMENT