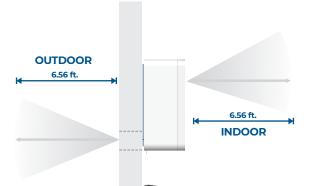

**VENTING THROUGH** 

TWO WALL DUCTS

ALL-IN-ONE INSTALLATION

(HEATING & COOLING)

SUITABLE FOR BOTH NEW CONSTRUCTION & ANY TYPE OF RETROFIT REQUIREMENT