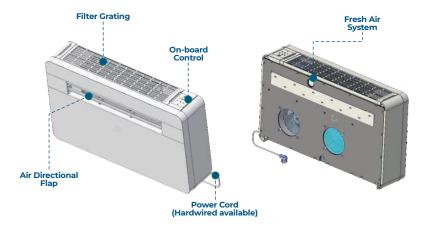

|
| SIZE (INCHES) WxHxD | 36.8x21.4x7.8                                                                                                  | 39.4x22.8x8.6                                                                                                  |
| NET WEIGHT          | 77lb                                                                                                           | 117lb                                                                                                          |
| OPERATING RANGE     | Cooling: 23°F -109°F<br>Heating: -5°F - 75°F                                                                   | Cooling: 23°F -109°F<br>Heating: -5°F - 75°F                                                                   |















FAN MOTOR



TOUCH-SCREEN