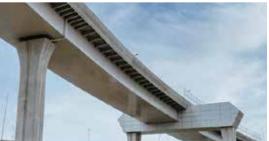

### **PEDESTRIAN OVERPASS**

Project scale: 1,532 tons of structural steel consumption.

Project highlights: 56 meters at the biggest span. Scope of work: Fabrication and optimizing.