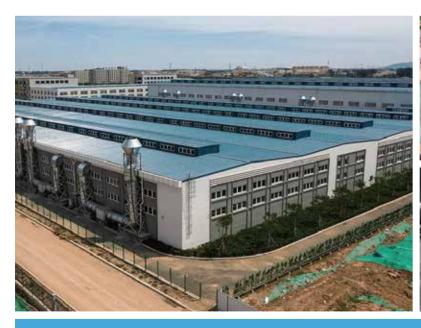

## **INDUSTRIAL HEAVY STEEL WORKSHOP IN ETHIOPIA**

Construction area: 12,000 square meters.

Project highlights: Turn-key project including 25 ton overhead crane and electric system in place.

Scope of work: Design, fabrication, erection, electric system assembly.