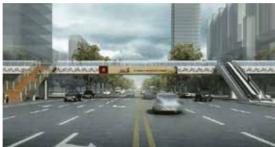

### **PEDESTRIAN OVERPASS**

Project scale: 1,532 tons of structural steel consumption.

Project highlights: 56 meters at the biggest span. Scope of work: Fabrication and optimizing.