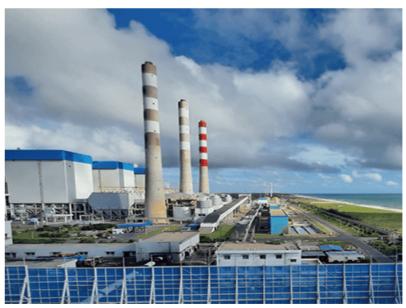

## LAKVIJAYA POWER PLANT IN SRI LANKA

Construction area: 12,000 square meters.

Project highlights: Lakvijaya is the biggest power plant in Ski Lanka.

Scope of work: Optimizing and fabrication.