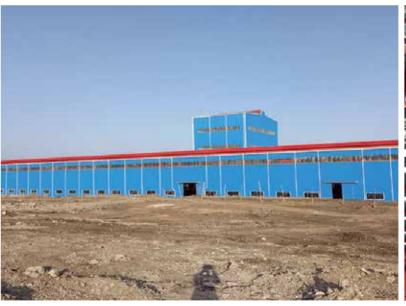

# **TYPES OF STEEL STRUCTURE**

## **APPLICATION:**

- Fit for low-rise or single-story structures with wide spans and open floors.
- Applications where large, open spaces are required at low cost.