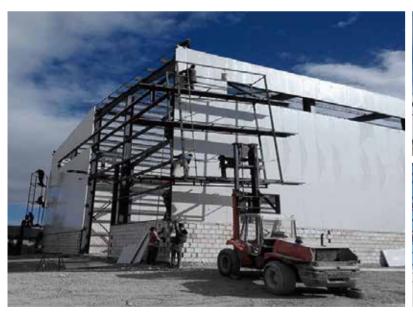

## **TELEVISON MANUFACTURING FACILITY IN ALGERIA**

Construction area: 20.160 square meters

Project highlights: The facility was designed and erected as frame structure.

Scope of work: Design, fabrication and detailing.

## MANUFACTURING FACILITY IN ALGERIA

Project highlights: Portal frame with two 5-ton overhead cranes built in.

Scope of work: Design, fabrication, detailing.