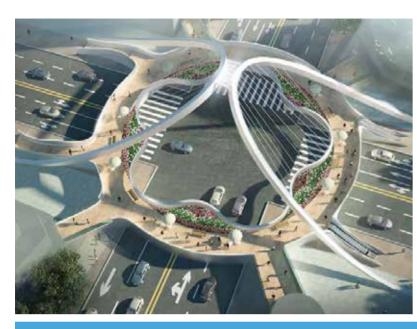

## QINGDAO INTERNATIONAL AIRPORT (GTC & PARKING STRUCTURE)

Project scale: 1,500 ton structural steel consumption.

Project highlights: Single structural column is 30 meter tall and weighs 20 ton each.

During detailing and optimizing, we've splited the column into two sections to meet trucking requirements.