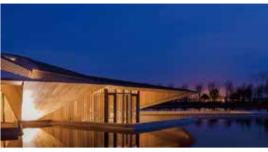

## **CONFERENCE CENTER OF CHINA FLORIST EXPO (Steel Structure)**

Construction area: 2,000 square meters.

Project highlights: Project was designed using steel/wood. Steel portion made with truss structure.

Scope of work: Fabrication, detailing and optimizing.