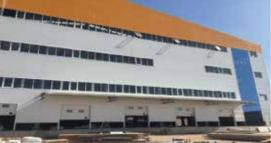

## **TELEVISON MANUFACTURING FACILITY IN ALGERIA**

Construction area: 20.160 square meters

Project highlights: The facility was designed and erected as frame structure.

Scope of work: Design, fabrication and detailing.