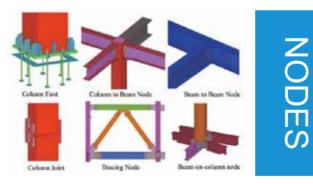

## **APPLICATION:**

 Commonly used in buildings with many similar units. Office buildings, schools etc.

NODE

## **APPLICATION:**

 Commonly used in bridges, TV towers, and roofs with large spans.

NODES

## **APPLICATION:**

• Stadiums and arenas, transportation hubs and terminals.