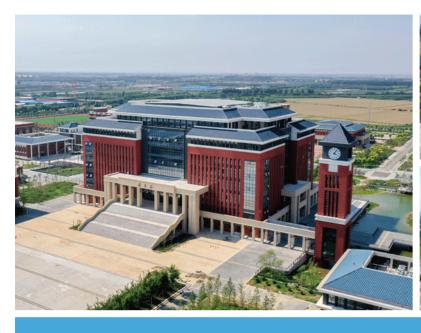

## QINGDAO AGRICULTURAL UNIVERSITY (PARTIAL)

Construction area: 30,000 square meters

Project highlights: Steel dome on university library consumed 125 ton of steel, it is of span of 36 meters

and height of 42 meters.