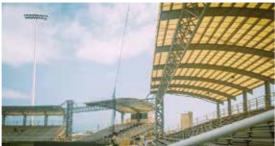

## **APPLICATION:**

• Stadiums and arenas, transportation hubs and terminals.

## **STADIUM IN ARUBA**

Project scale: 1585 square meters, 9.14 meter eaves height, 63 ton steel consumption.

Project highlights: Stadium designed as truss structure with 127-meter-span.

Scope of work: Design, fabrication, detailing.