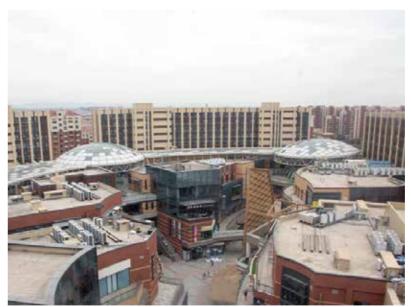

## RESIDENTIAL COMMUNITY (PARTIAL)

Construction area: 54,000 square meters.

Project highlights: It is a mega community including hotel, shopping mall, commercial offices, LOFT, housing. Scope of work: Design, fabrication, detailing.