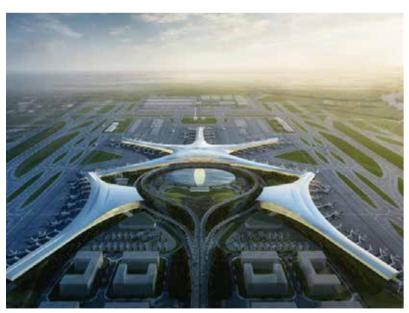

## QINGDAO INTERNATIONAL AIRPORT (GTC & PARKING STRUCTURE)

Project scale: 1,500 ton structural steel consumption.

Project highlights: Single structural column is 30 meter tall and weighs 20 ton each.

During detailing and optimizing, we've splited the column into two sections to meet trucking requirements.

Scope of work: Fabrication, detailing, optimizing and transportation.