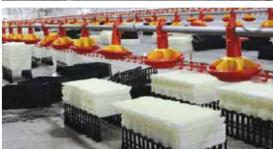

## **POULTRY HOUSE IN PHILIPPINES**

Construction area: 72,500 square meters.

Project highlights: Turn-key project with portal frame steel structural system and fully equipped

Scope of work: Design, fabrication, supply, turn-key.