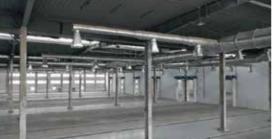

## **IKEA IN QINGDAO (STEEL STRUCTURAL ROOF)**

Construction area: 28,110 square meters.

Project highlights: 24 meters on single truss span.

Scope of work: Optimizing, fabrication, transportation and assembly.