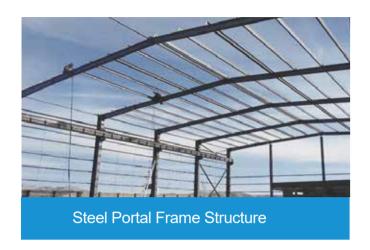

# **TYPES OF STEEL STRUCTURE**

## **FEATURES:**

| Low cost | Big span | Easy to assemble |

## **APPLICATION:**

- Fit for low-rise or single-story structures with wide spans and open floors.
- Applications where large, open spaces are required at low cost.