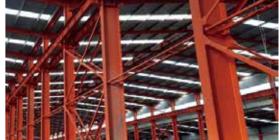

# **TYPES OF STEEL STRUCTURE**

## **FEATURES**:

| Spatial structure | three-dimensional shape |