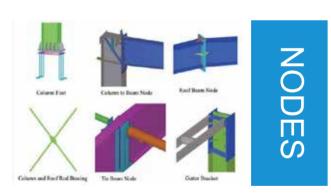

## **APPLICATION:**

 Commonly used in buildings with many similar units. Office buildings, schools etc.

NODE

## **APPLICATION:**

 Commonly used in bridges, TV towers, and roofs with large spans.

NODES

## **APPLICATION:**

• Stadiums and arenas, transportation hubs and terminals.