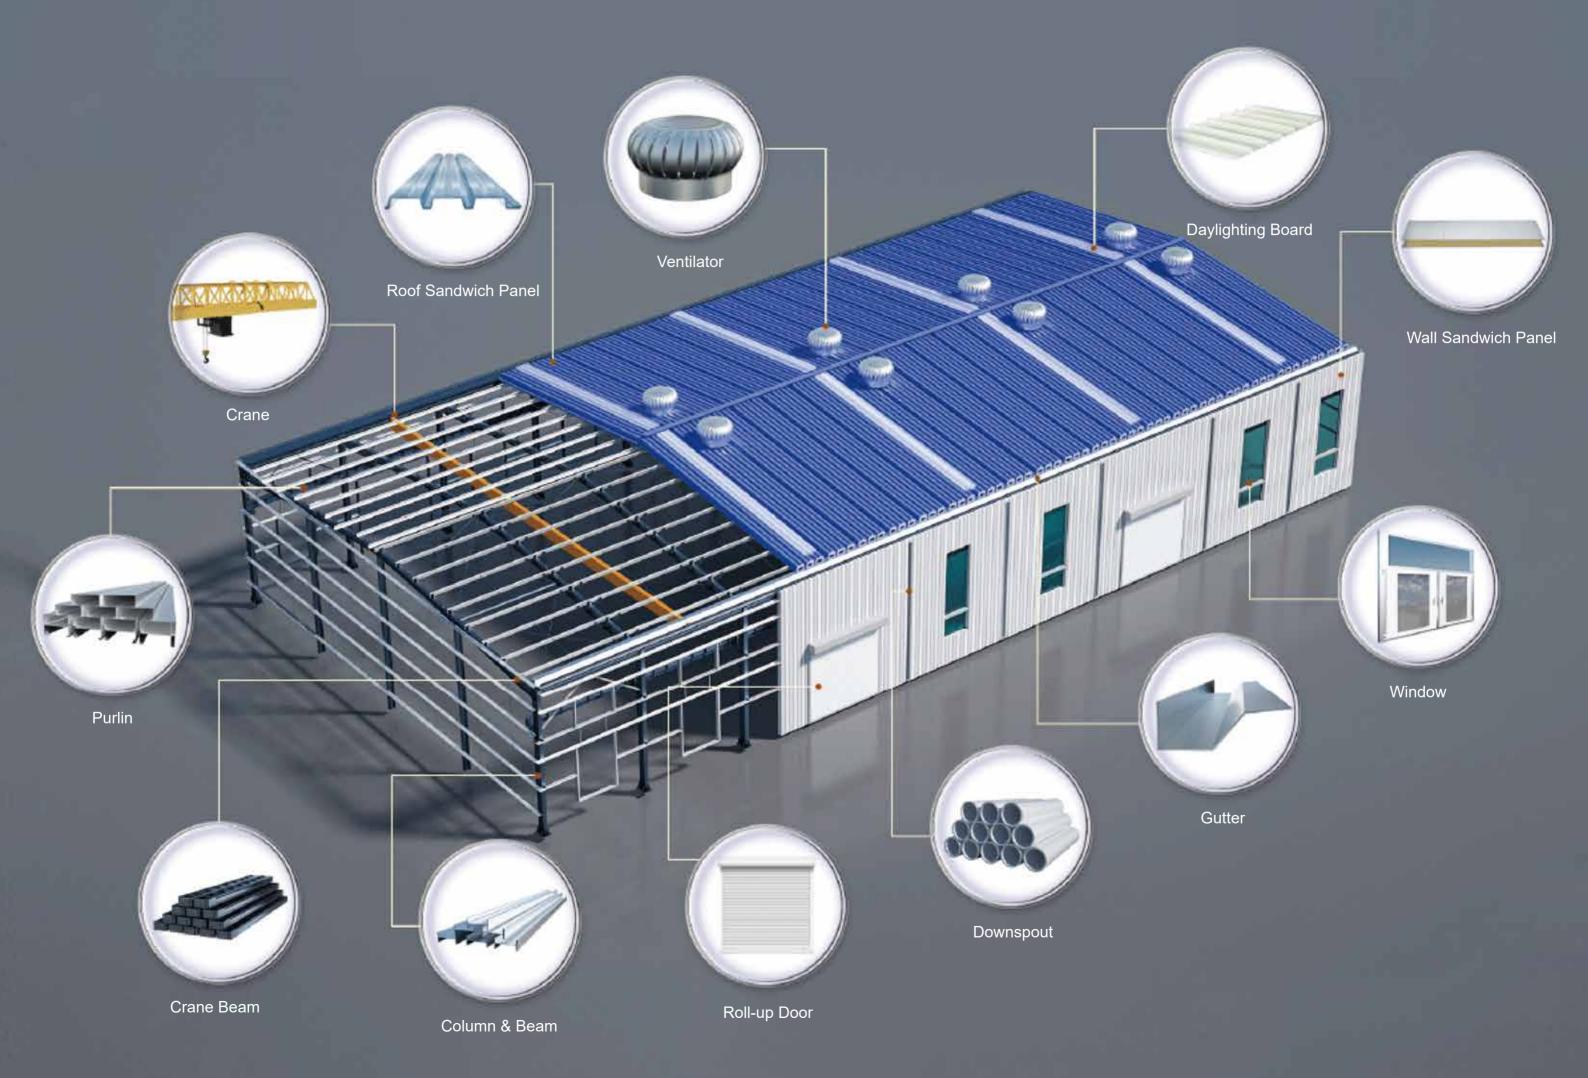

# STEEL PRODUCTS

Column

Wind Column

Intercolumn Bracing

Horizontal Bracing

**Wall Panel** 

CAP TYPE

LAP TYPE

## Ventilator | Windows | Doors

Purlin

Brace

Angle Bracing