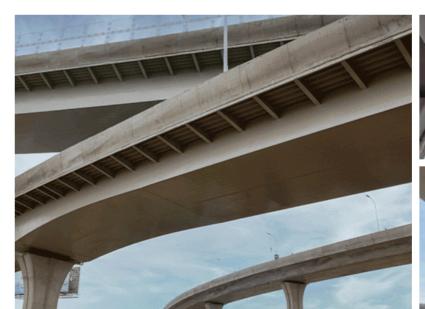

## **HIGHWAY CONNECTION BRIDGE**

Project highlights: Fabrication is the key for this type of bridges. Scope of work: Optimizing and fabrication.