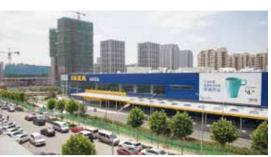

## **IKEA IN QINGDAO (STEEL STRUCTURAL ROOF)**

Construction area: 28,110 square meters.

Project highlights: 24 meters on single truss span.

Scope of work: Optimizing, fabrication, transportation and assembly.