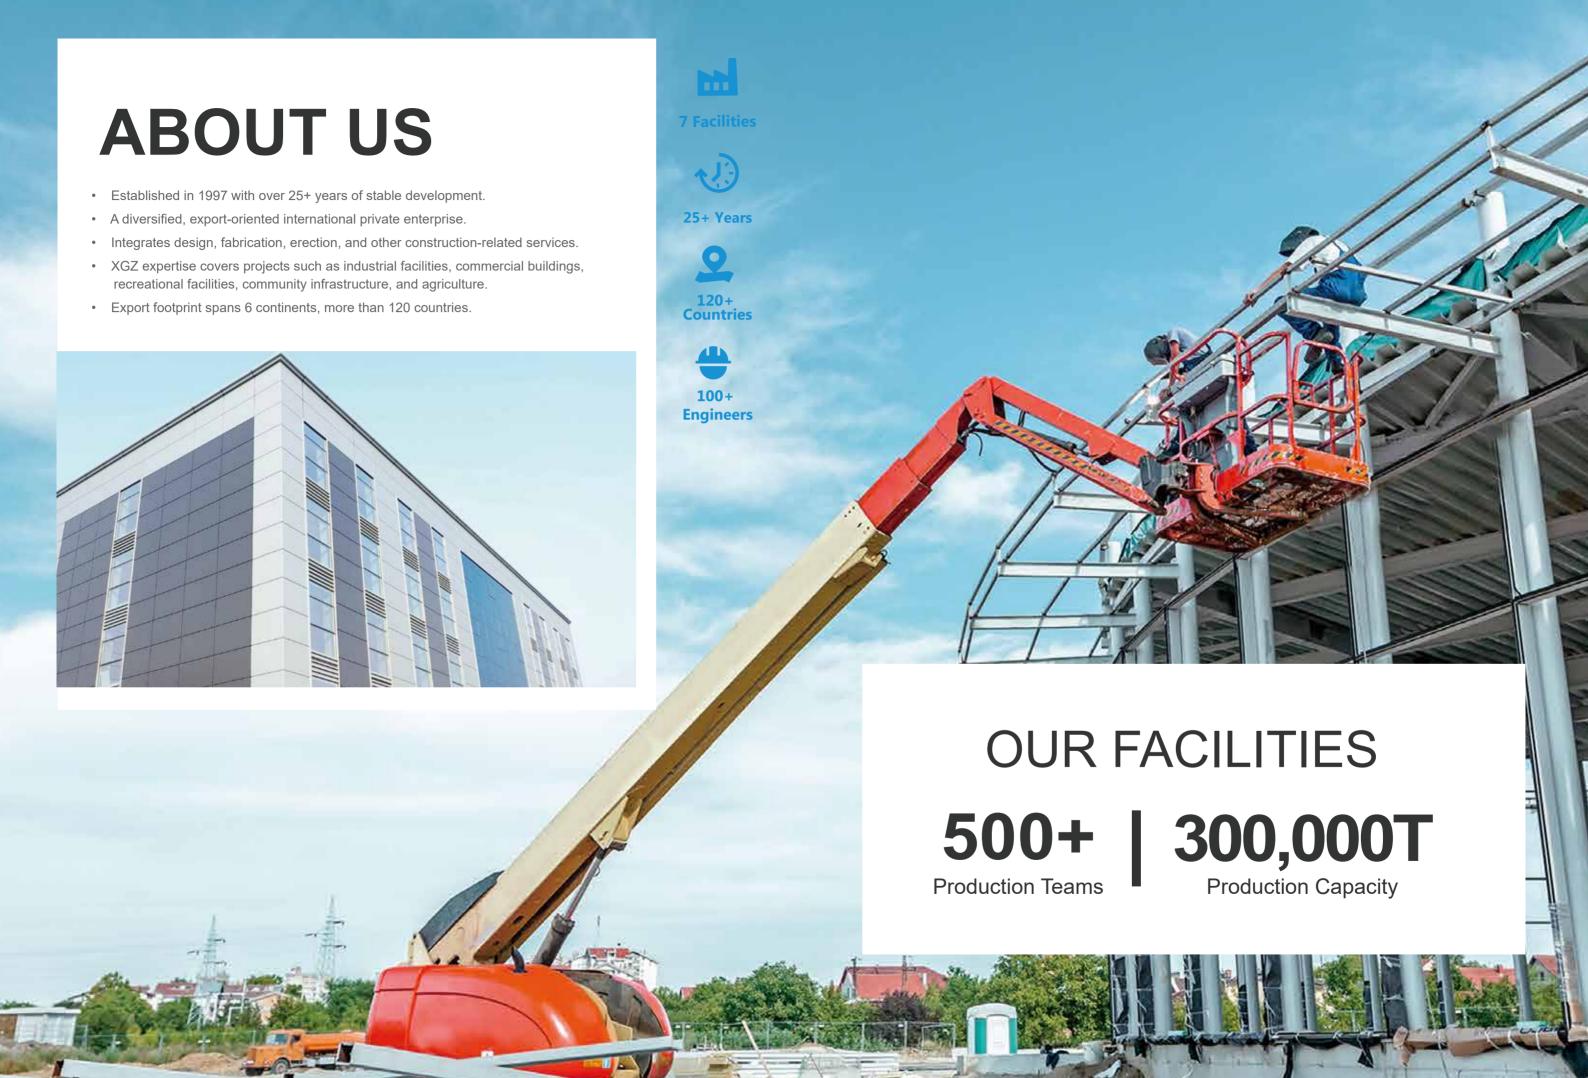

# INTERNATIONAL

# CCCO Audi Za Montanida

### **AUDI AUTHORIZED DEALER IN URUGUAY**

Construction area: 4587 square meters.

Project highlights: 100mm thick PU composite sandwich panels were used for wall enclosure and foam

composite panels of the same thickness were used for roof enclosure

Scope of work: Design, fabrication and detailing.

## **TELEVISON MANUFACTURING FACILITY IN ALGERIA**

Construction area: 20.160 square meters

Project highlights: The facility was designed and erected as frame structure.

Scope of work: Design, fabrication and detailing.

## **PROJECTS**

## **CERAMIC TILE MANUFACTURING FACILITY IN PAKISTAN**

Construction area: 49,500 square meters.

Project highlights: Typical portal frame structural building.

Scope of work: Design, fabrication and detailing

## **INDUSTRIAL HEAVY STEEL WORKSHOP IN ETHIOPIA**

Construction area: 12,000 square meters.

Project highlights: Turn-key project including 25 ton overhead crane and electric system in place.

Scope of work: Design, fabrication, erection, electric system assembly.