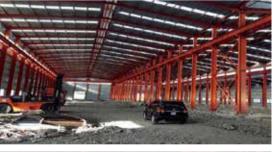

# **TYPES OF STEEL STRUCTURE**

## **FEATURES**:

| Partial structure | assists bigger spans |