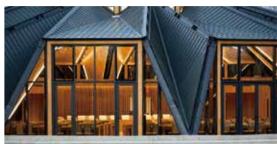

## **CONFERENCE CENTER OF CHINA FLORIST EXPO (Steel Structure)**

Construction area: 2,000 square meters.

Project highlights: Project was designed using steel/wood. Steel portion made with truss structure.

Scope of work: Fabrication, detailing and optimizing.