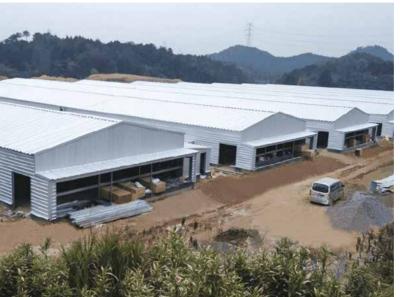

## **POULTRY HOUSE IN PHILIPPINES**

Construction area: 72,500 square meters.

Project highlights: Turn-key project with portal frame steel structural system and fully equipped

Scope of work: Design, fabrication, supply, turn-key.