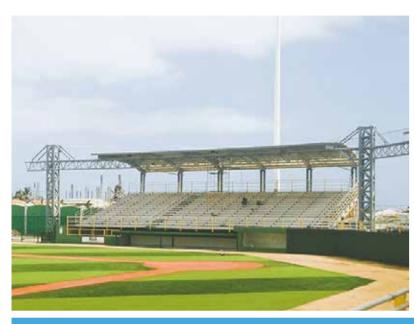

## **STADIUM IN ARUBA**

Project scale: 1585 square meters, 9.14 meter eaves height, 63 ton steel consumption.

Project highlights: Stadium designed as truss structure with 127-meter-span.

Scope of work: Design, fabrication, detailing.