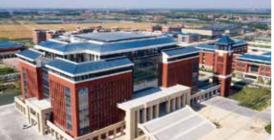

## CHINESE ACADEMY OF SCIENCES, QINGDAO, PHASE ONE.

Construction area: 16,000 square meters.

Project highlights: Workshop certified Grade A fire-resistant under China national standards.

Enclosure system, doors and windows were installed in accordance with flameproof safety