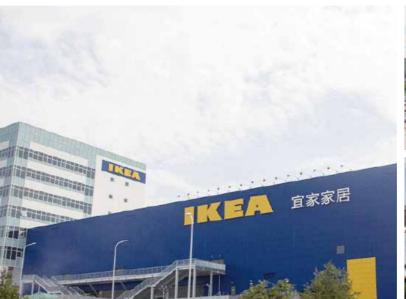

## **IKEA IN QINGDAO (STEEL STRUCTURAL ROOF)**

Construction area: 28,110 square meters.

Project highlights: 24 meters on single truss span.

Scope of work: Optimizing, fabrication, transportation and assembly.