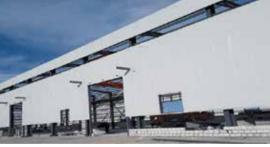

## **CERAMIC TILE MANUFACTURING FACILITY IN PAKISTAN**

Construction area: 49,500 square meters.

Project highlights: Typical portal frame structural building.

Scope of work: Design, fabrication and detailing