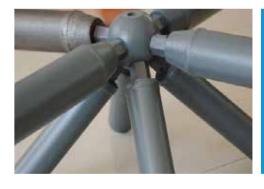

## **APPLICATION:**

 Commonly used in bridges, TV towers, and roofs with large spans.

NODES