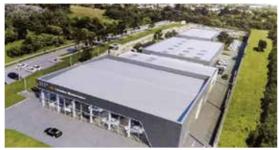

## **TELEVISON MANUFACTURING FACILITY IN ALGERIA**

Construction area: 20.160 square meters

Project highlights: The facility was designed and erected as frame structure.

Scope of work: Design, fabrication and detailing.