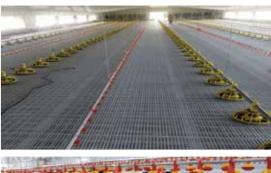

## **POULTRY HOUSE IN PHILIPPINES**

Construction area: 72,500 square meters.

Project highlights: Turn-key project with portal frame steel structural system and fully equipped

Scope of work: Design, fabrication, supply, turn-key.