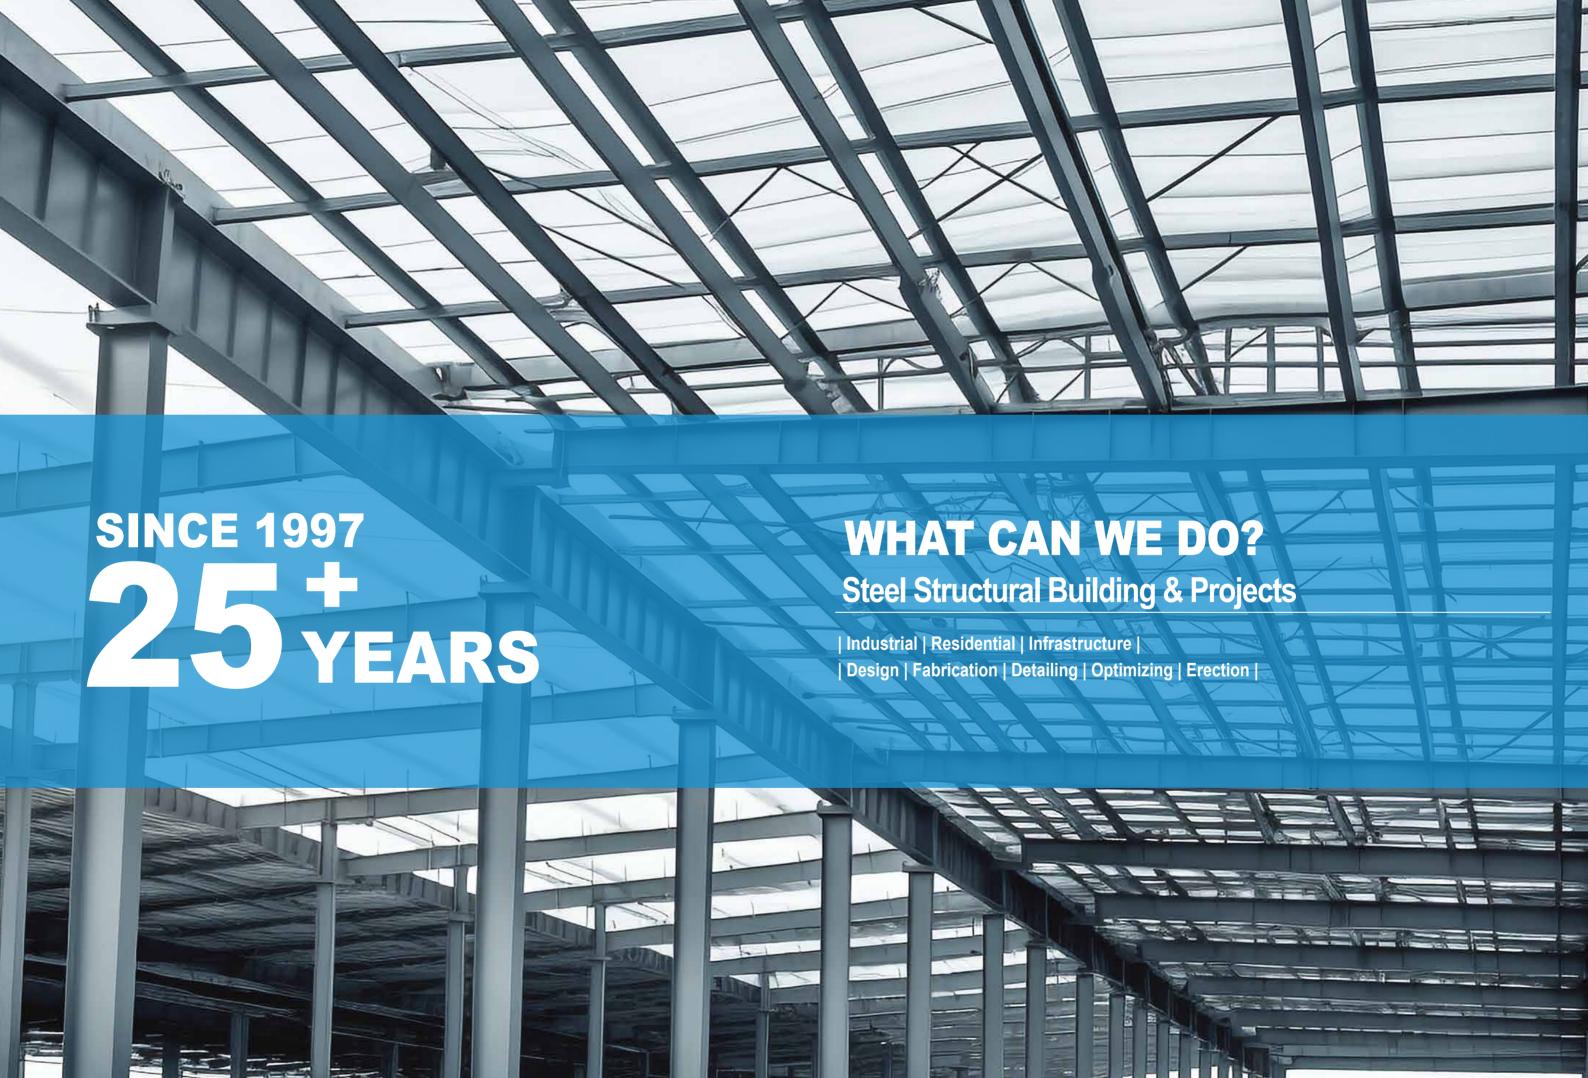

# **CORPORATE BROCHURE**

STEEL STRUCTURE MANUFACTURER







# **TYPES OF STEEL STRUCTURE**



## **FEATURES:**

| Low cost | Big span | Easy to assemble |



## **APPLICATION:**

- Fit for low-rise or single-story structures with wide spans and open floors.
- Applications where large, open spaces are required at low cost.



## **FEATURES**:

| Flexible structure layout |



## **FEATURES**:

| Partial structure | assists bigger spans |



## **FEATURES**:

| Spatial structure | three-dimensional shape |



## **APPLICATION:**

 Commonly used in buildings with many similar units. Office buildings, schools etc.



NODE

## **APPLICATION:**

 Commonly used in bridges, TV towers, and roofs with large spans.



NODES

## **APPLICATION:**

• Stadiums and arenas, transportation hubs and terminals.



# STEEL PRODUCTS





Column



Wind Column



Int