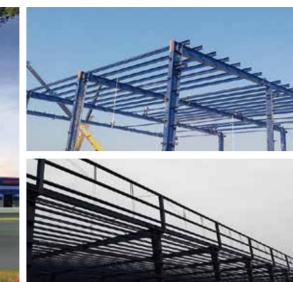

# **TYPES OF STEEL STRUCTURE**

## **FEATURES:**

| Low cost | Big span | Easy to assemble |

## **APPLICATION:**

- Fit for low-rise or single-story structures with wide spans and open floors.
- Applications where large, open spaces are required at low cost.