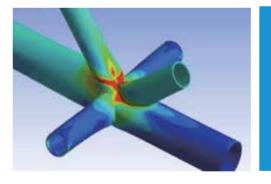

## **APPLICATION:**

 Commonly used in bridges, TV towers, and roofs with large spans.

NODES