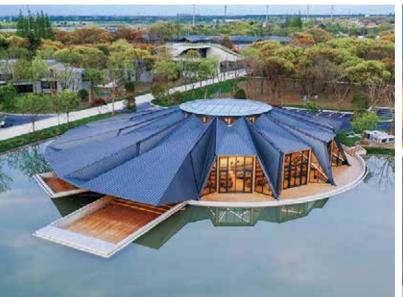

## **CONFERENCE CENTER OF CHINA FLORIST EXPO (Steel Structure)**

Construction area: 2,000 square meters.

Project highlights: Project was designed using steel/wood. Steel portion made with truss structure.

Scope of work: Fabrication, detailing and optimizing.