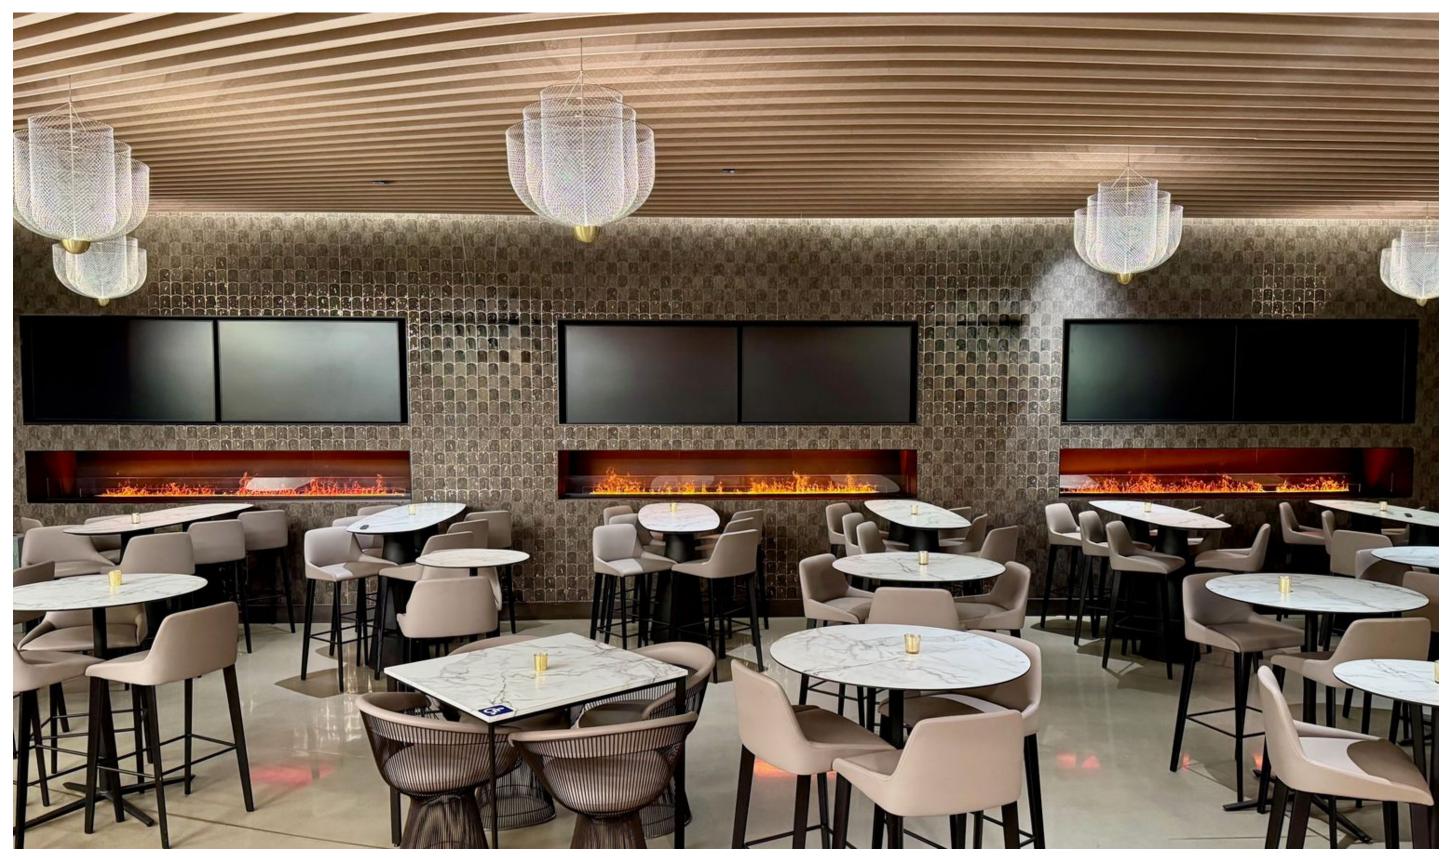

# Rad-Flame

Experience the unparalleled realism of our premium water vapor fireplaces, setting new standards in the market!

Made in California

Ultrasonic technology produces a fine mist to create the illusion of flames

Our flame simulation provides an exceptionally realistic experience, unmatched in the industry. Equipped with industrial-grade LED lights for enhanced durability, choose from over 50 colors, including a natural orange setting that can be dimmed for a cozier ambiance at night

# **FLAME COLORS**

Our burners and fireplaces are equipped with 2 rows of industrial-grade LED lights for enhanced durability, increased resistance to damage during transportation, and longer lifespan compared to our competitors. Flame-changing color and intensity, with natural orange mode and a variety of over 50 vibrant shades and combinations.