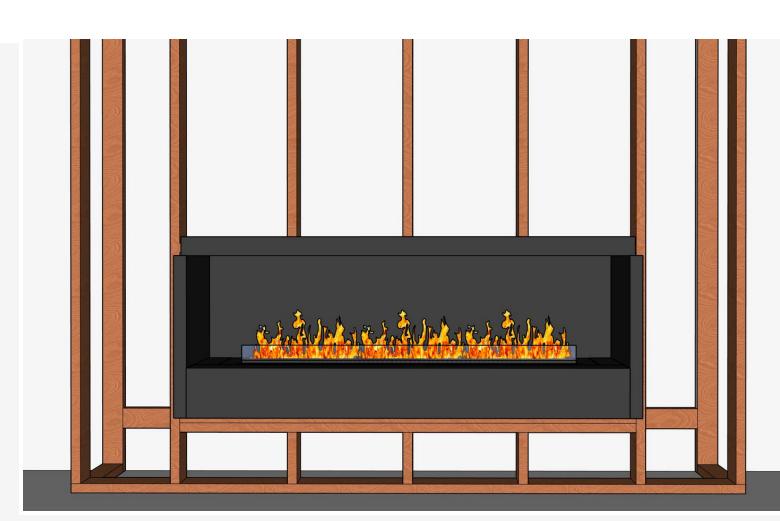

# QUICK & EASY TO INSTALL

Runs on Water
Operates on a standard 110V
No clearance
No chimney/No venting
Autofill or reservoir

# **FIREPLACE**

The fireplace consists of two main components, namely the burner and the firebox. The firebox is designed to produce optimal flames and create a regulated atmosphere that maximizes the burner's efficiency in various scenarios.

The fireplace is an effortless plug and play solution that can be installed in less than five minutes.

It is equipped with detachable access panels located on each burner sides that allow for easy access to water and electrical connections, ultimately simplifying installation and maintenance.