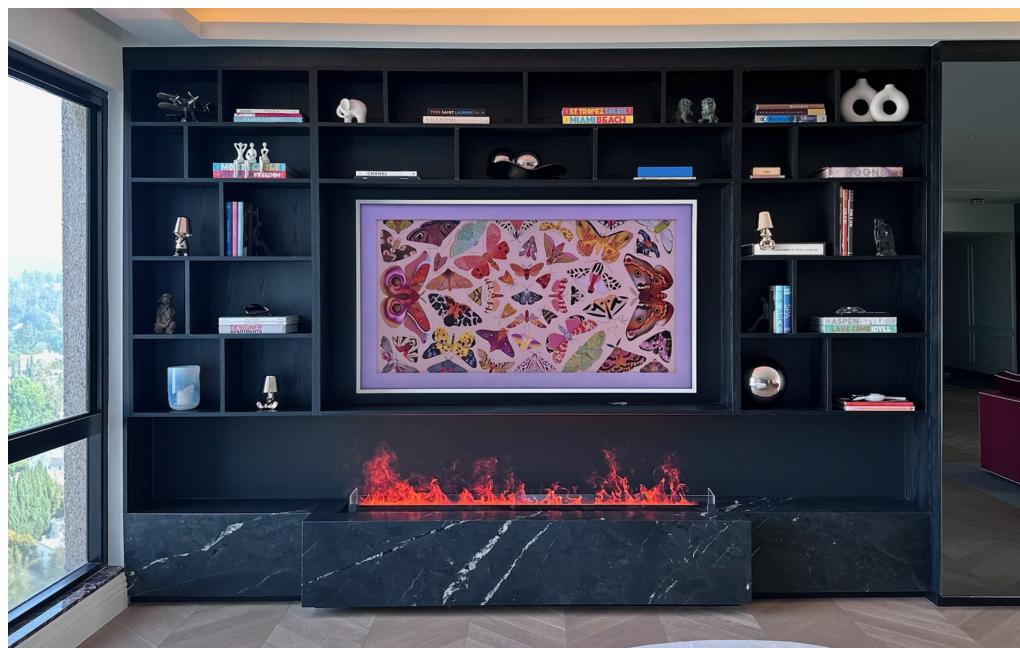

# Rad-Flame

Experience the unparalleled realism of our premium water vapor fireplaces, setting new standards in the market!

Made in California

Ultrasonic technology produces a fine mist to create the illusion of flames

Our flame simulation provides an exceptionally realistic experience, unmatched in the industry. Equipped with industrial-grade LED lights for enhanced durability, choose from over 50 colors, including a natural orange setting that can be dimmed for a cozier ambiance at night