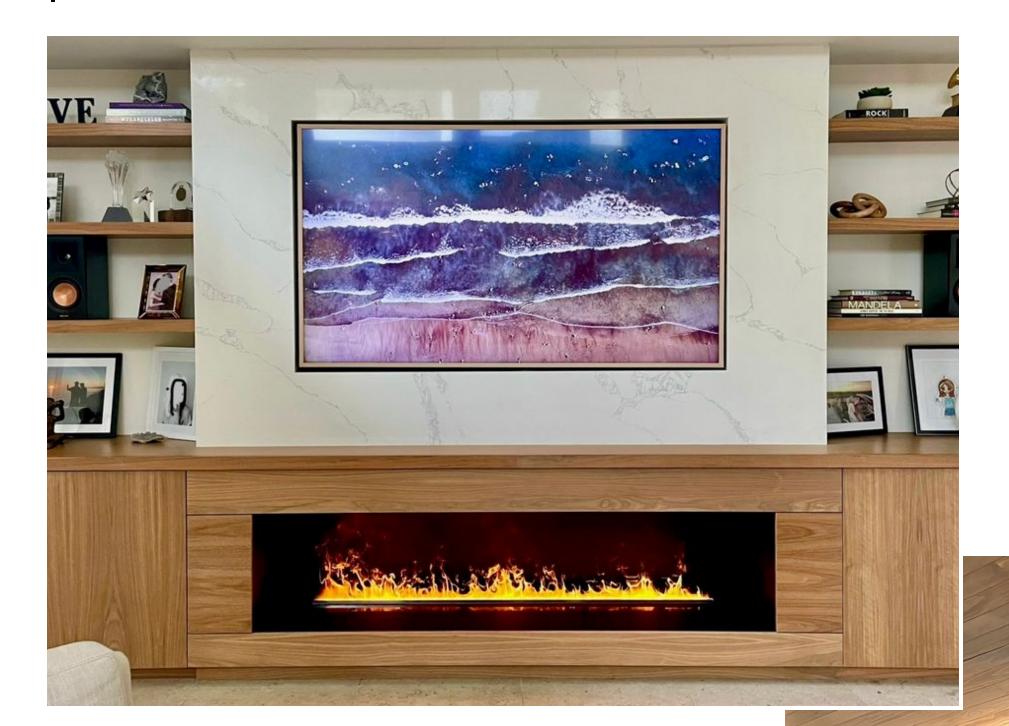

# Rad-Flame

Experience the unparalleled realism of our premium water vapor fireplaces, setting new standards in the market!

Made in California

Ultrasonic technology produces a fine mist to create the illusion of flames

Our flame simulation provides an exceptionally realistic experience, unmatched in the industry. Equipped with industrial-grade LED lights for enhanced durability, choose from over 50 colors, including a natural orange setting that can be dimmed for a cozier ambiance at night

# **FIREPLACE**

The fireplace consists of two main components, namely the burner and the firebox. The firebox is designed to produce optimal flames and create a regulated atmosphere that maximizes the burner's efficiency in various scenarios.