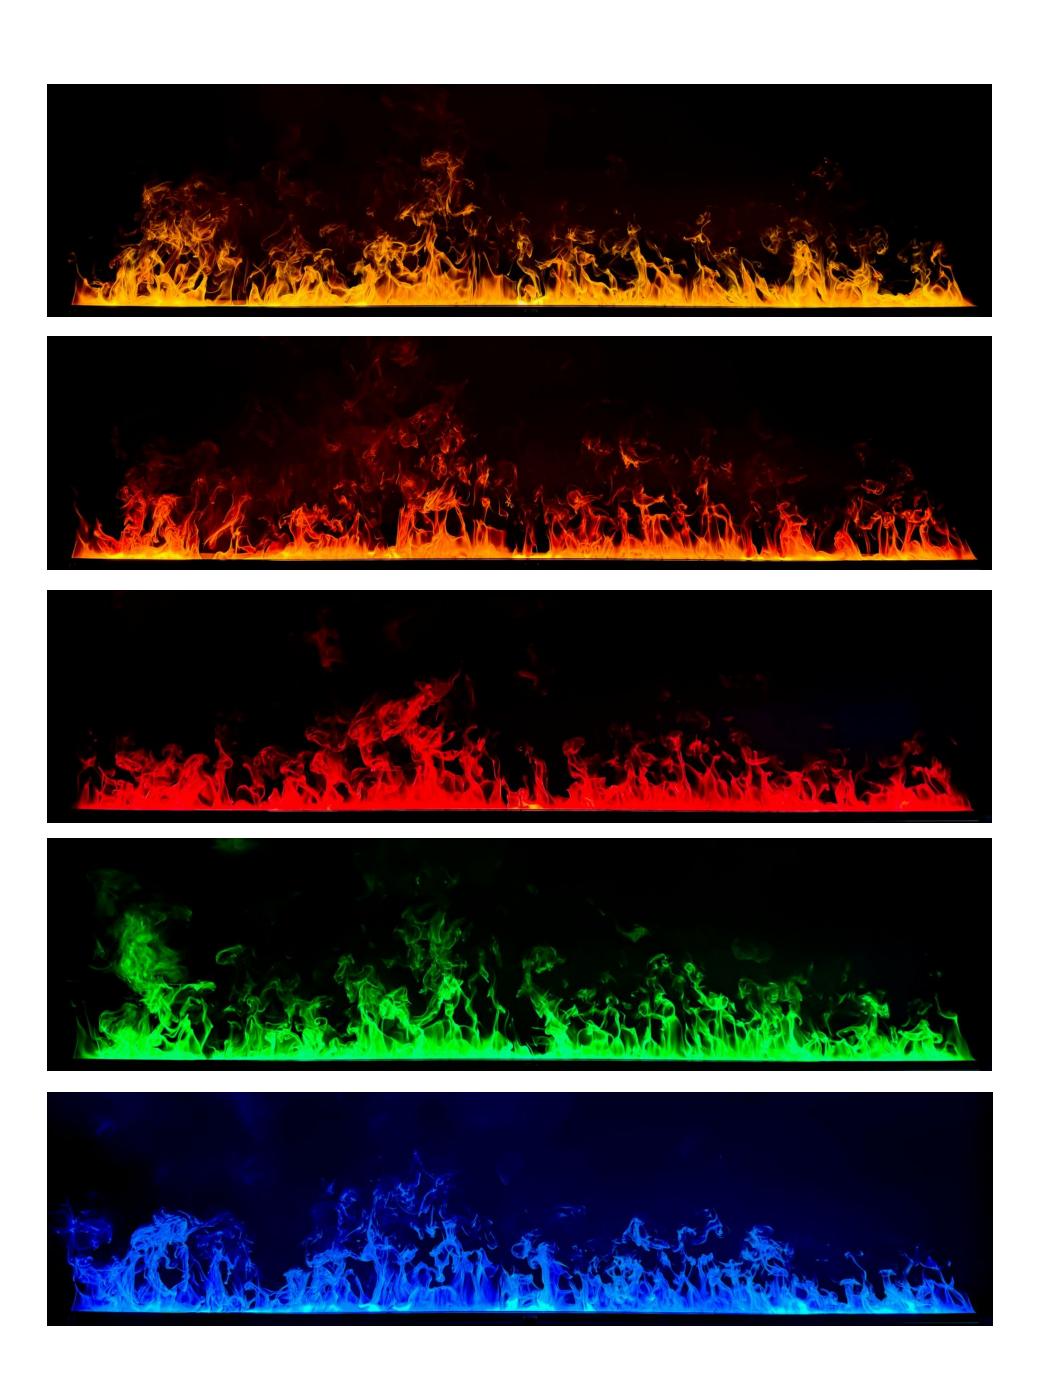

# **FLAME COLORS**

Our burners and fireplaces are equipped with 2 rows of industrial-grade LED lights for enhanced durability, increased resistance to damage during transportation, and longer lifespan compared to our competitors. Flame-changing color and intensity, with natural orange mode and a variety of over 50 vibrant shades and combinations.

## **DESIGN WITHOUT LIMITS**

Adjustable flame
Over 50 options of vibrant colors
Remote control included