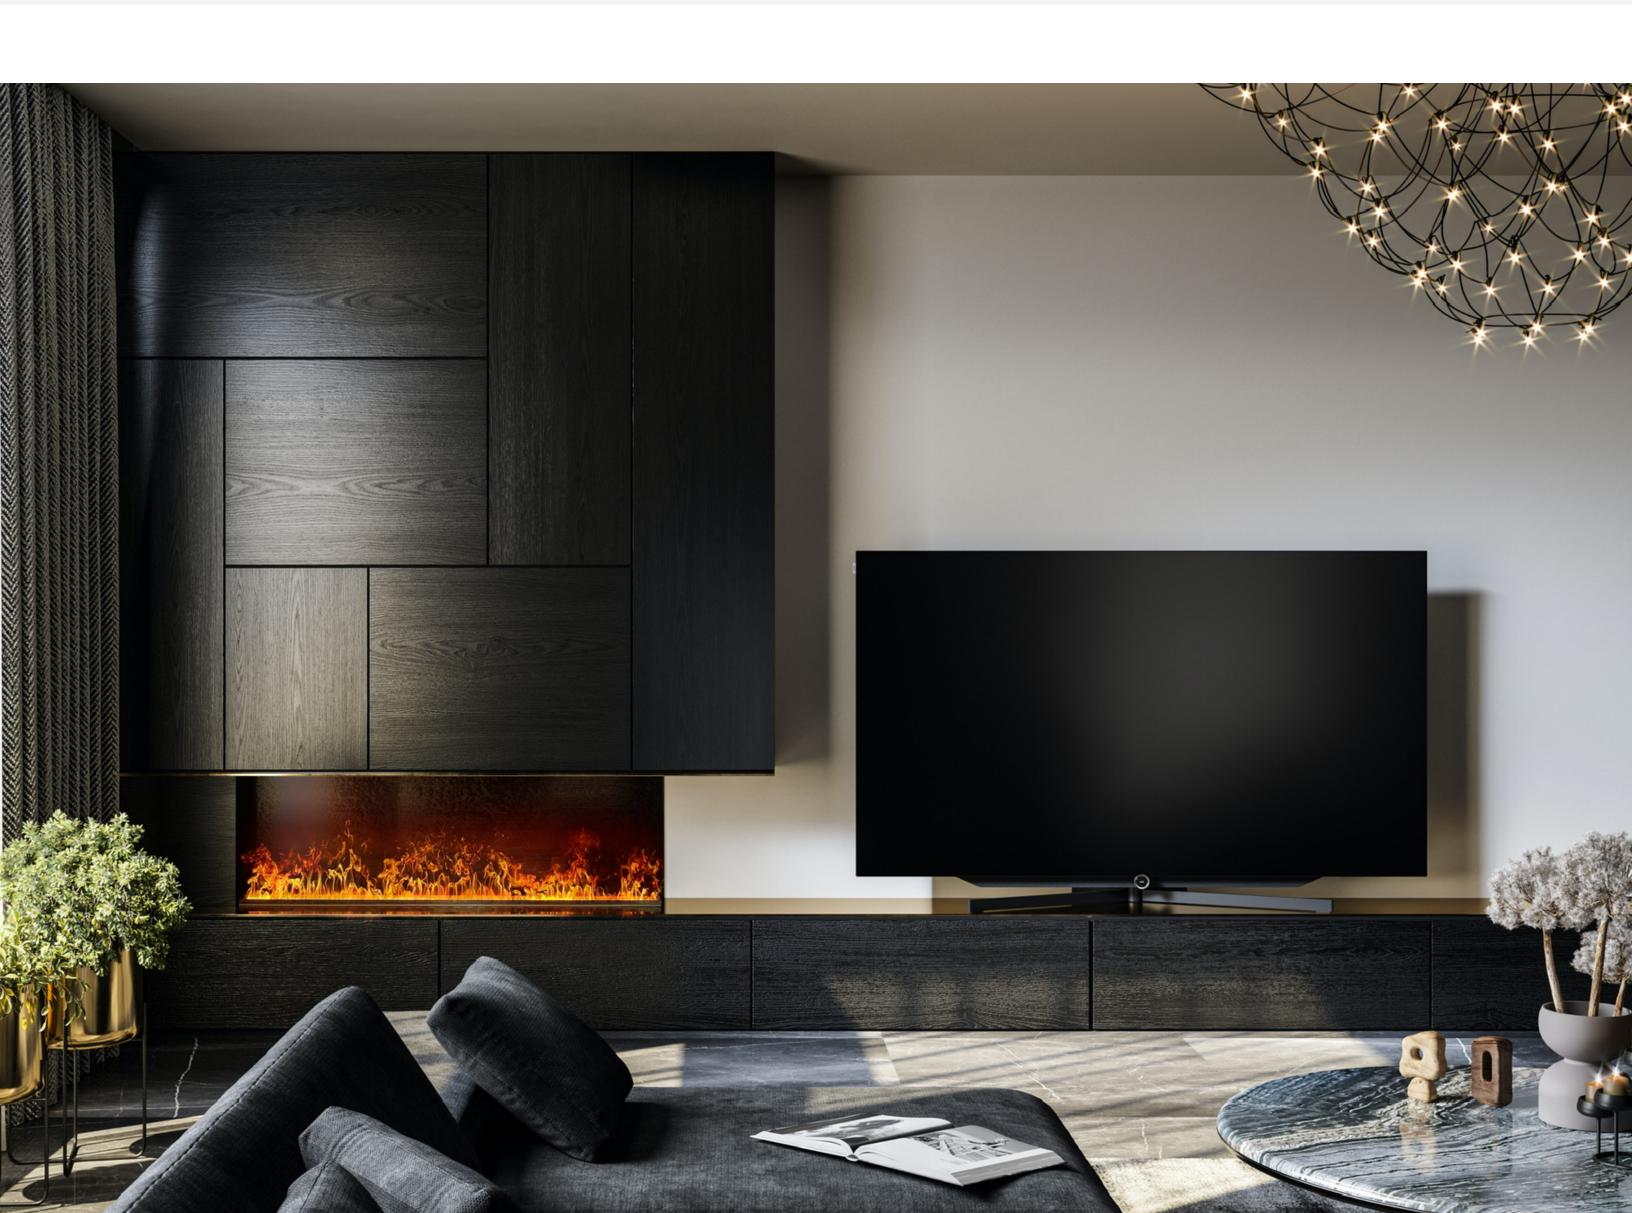

# **FIREPLACE**

The fireplace consists of two main components, namely the burner and the firebox. The firebox is designed to produce optimal flames and create a regulated atmosphere that maximizes the burner's efficiency in various scenarios.

The fireplace is an effortless plug and play solution that can be installed in less than five minutes.

It is equipped with detachable access panels located on each burner sides that allow for easy access to water and electrical connections, ultimately simplifying installation and maintenance.

# Suitable projects:

We recommend the fireplace for any project that does not require a very specific design or measurement.

It is an excellent solution that guarantees hassle-free installation, requires minimal planning, and has beautiful final designs.