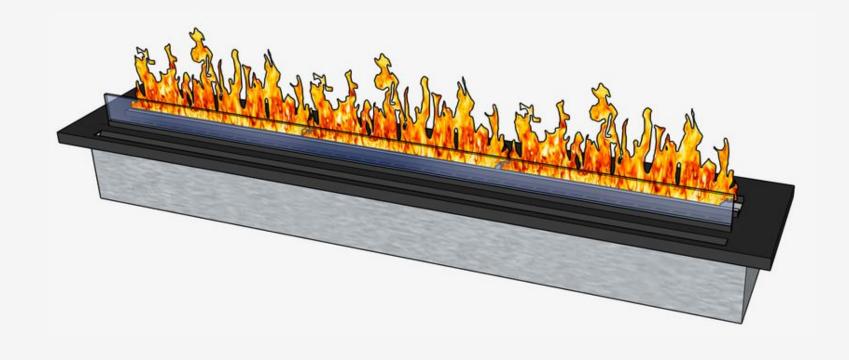

# **BURNER**

The technology behind the incredible real fire effect is the burner, which utilizes cold water vapor and LED light. These burners can easily be plugged into a normal 110V outlet, and can be connected to a 1/4" water line for automatic filling.

# **FLAME COLORS**

Our burners and fireplaces are equipped with 2 rows of industrial-grade LED lights for enhanced durability, increased resistance to damage during transportation, and longer lifespan compared to our competitors. Flame-changing color and intensity, with natural orange mode and a variety of over 50 vibrant shades and combinations.