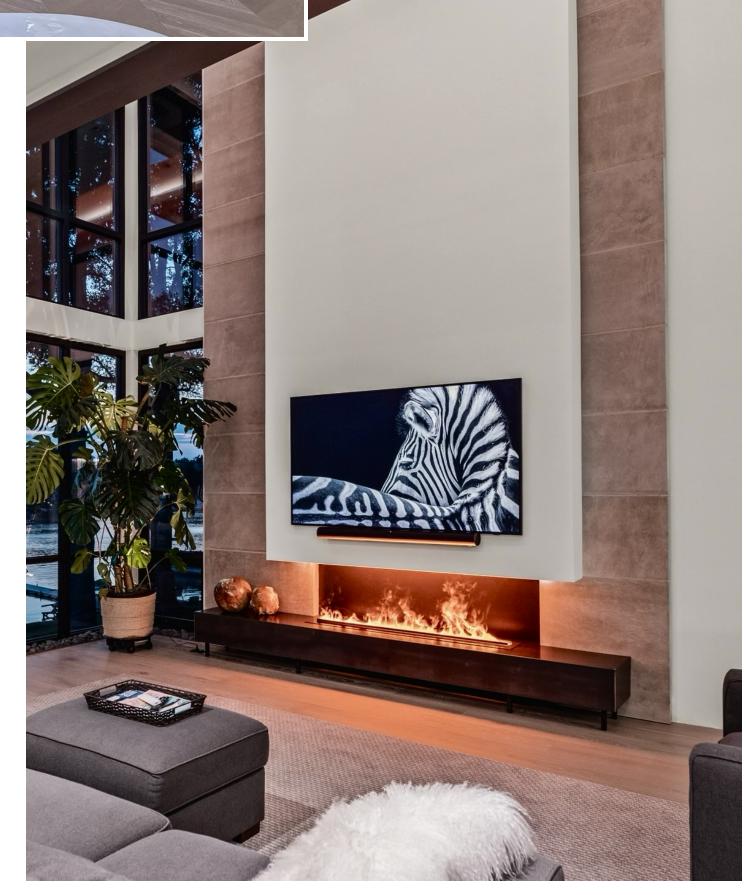

# Rad-Flame

Experience the unparalleled realism of our premium water vapor fireplaces, setting new standards in the market!

Made in California

Ultrasonic technology produces a fine mist to create the illusion of flames

Our flame simulation provides an exceptionally realistic experience, unmatched in the industry. Equipped with industrial-grade LED lights for enhanced durability, choose from over 50 colors, including a natural orange setting that can be dimmed for a cozier ambiance at night

# THE FIRE YOU SEE IS NOT REAL...

The flame you are looking at is not actually real, but it appears so realistic that you might think twice before passing your hand through it. This "flame" is created using cold water vapor illuminated by LEDs.