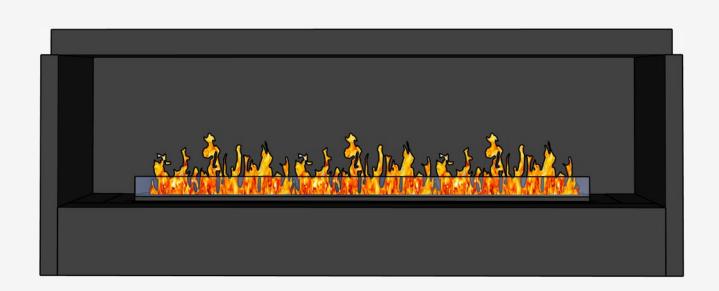

# **BURNER**

The technology behind the incredible real fire effect is the burner, which utilizes cold water vapor and LED light. These burners can easily be plugged into a normal 110V outlet, and can be connected to a 1/4" water line for automatic filling.

# **FIREPLACE**

The fireplace consists of two main components, namely the burner and the firebox. The firebox is designed to produce optimal flames and create a regulated atmosphere that maximizes the burner's efficiency in various scenarios.

# **FLAME COLORS**

Our burners and fireplaces are equipped with 2 rows of industrial-grade LED lights for enhanced durability, increased resistance to damage during transportation, and longer lifespan compared to our competitors. Flame-changing color and intensity, with natural orange mode and a variety of over 50 vibrant shades and combinations.