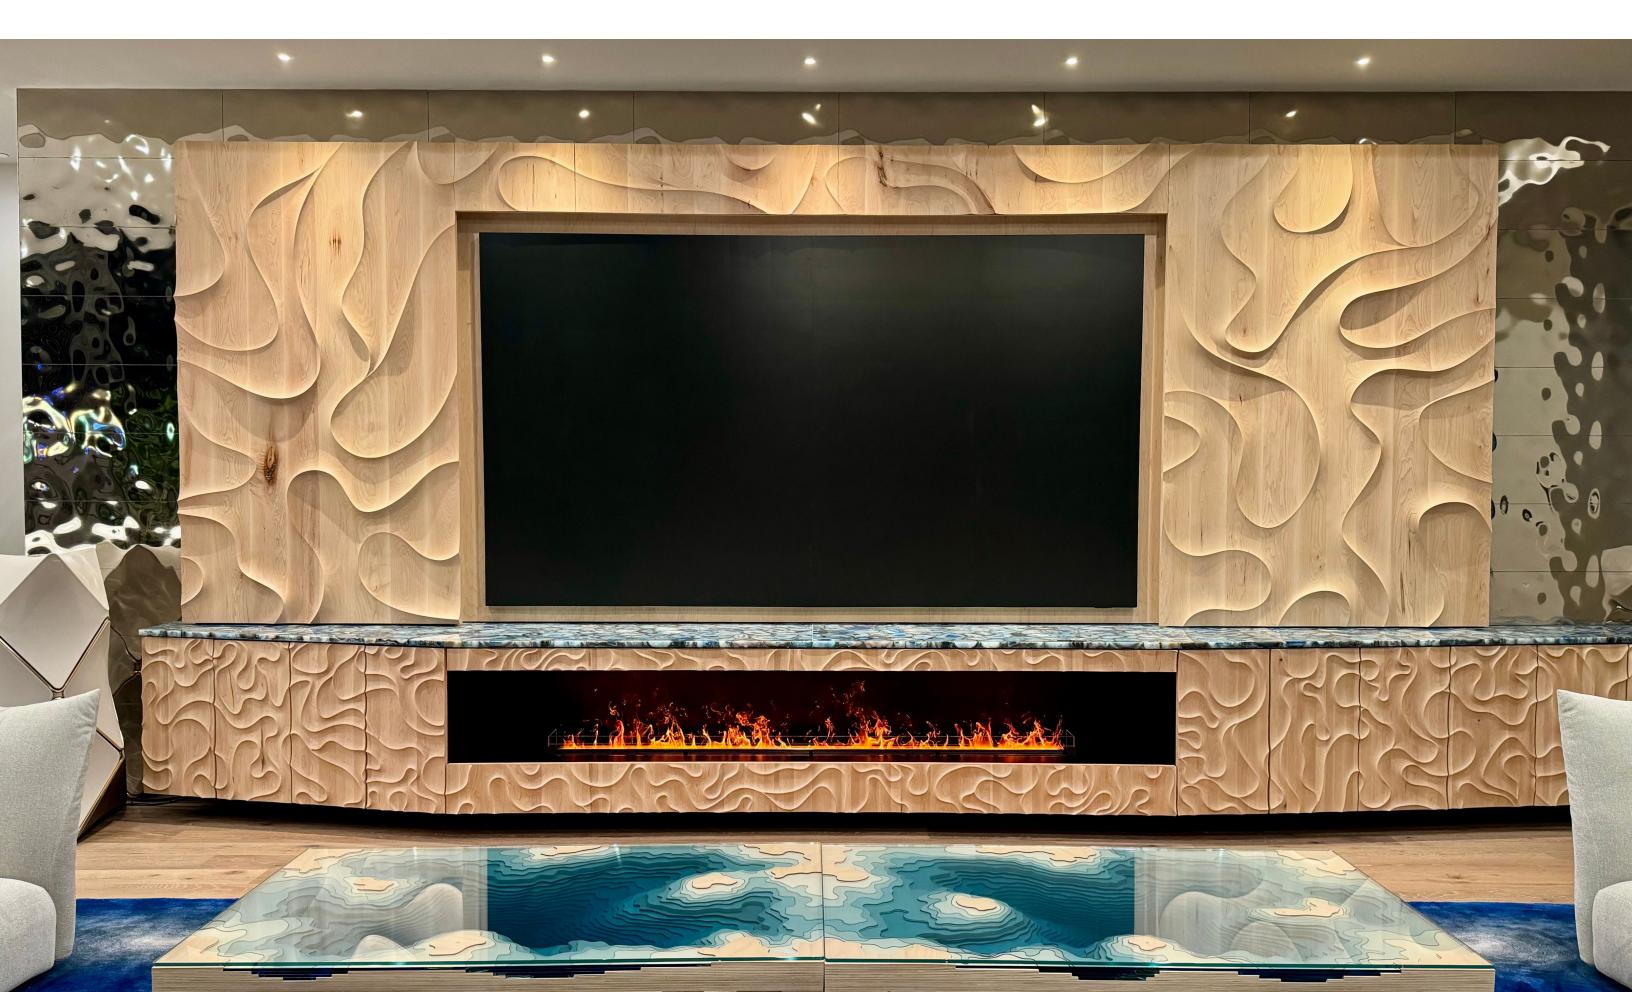

# Rad-Flame

Experience the unparalleled realism of our premium water vapor fireplaces, setting new standards in the market!

Made in California

Ultrasonic technology produces a fine mist to create the illusion of flames

Our flame simulation provides an exceptionally realistic experience, unmatched in the industry. Equipped with industrial-grade LED lights for enhanced durability, choose from over 50 colors, including a natural orange setting that can be dimmed for a cozier ambiance at night

# THE FIRE YOU SEE IS NOT REAL...

The flame you are looking at is not actually real, but it appears so realistic that you might think twice before passing your hand through it. This "flame" is created using cold water vapor illuminated by LEDs.