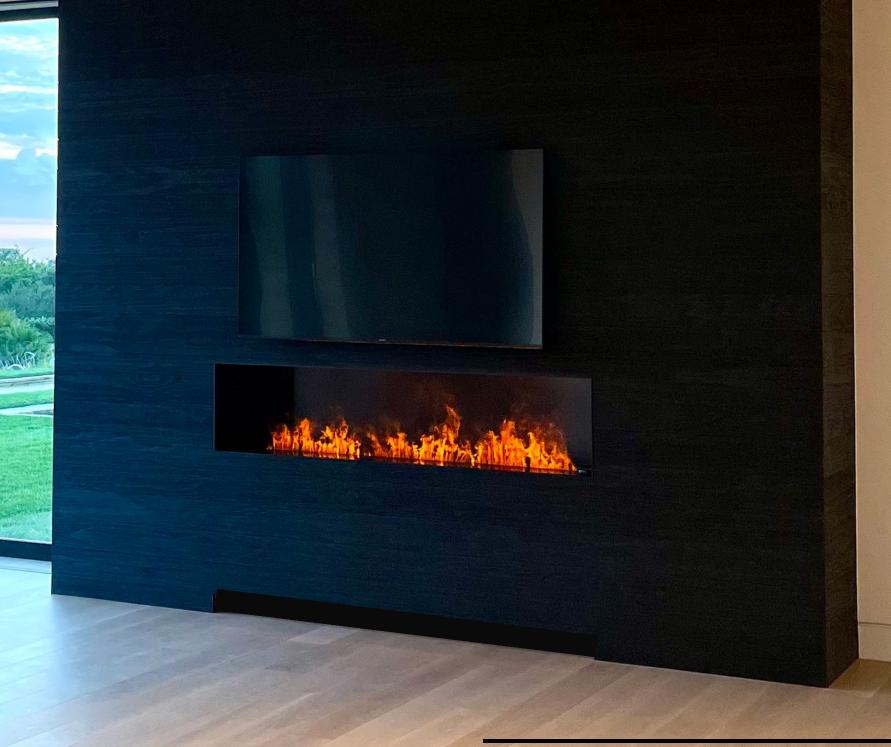

# Rad-Flame

Experience the unparalleled realism of our premium water vapor fireplaces, setting new standards in the market!

Made in California

Ultrasonic technology produces a fine mist to create the illusion of flames

Our flame simulation provides an exceptionally realistic experience, unmatched in the industry. Equipped with industrial-grade LED lights for enhanced durability, choose from over 50 colors, including a natural orange setting that can be dimmed for a cozier ambiance at night

Made entirely of 304 stainless steel

The burners/fireplaces feature smart controls, offering options like remote control and home automation integration

The burners/fireplaces are designed for easy and minimal maintenance. Our engineering team has ensured that all components likely to fail or wear overtime can be easily accessed from the top, eliminating the need to remove the entire unit from the wall or enclosure, in contrast to competitors