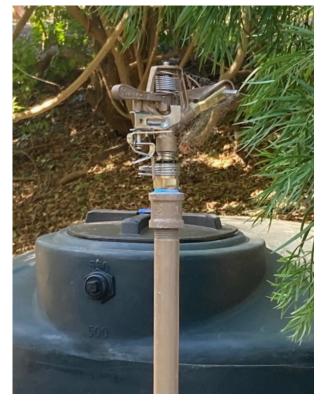

#### EAVE AND WINDOW PROTECTION WITH EXTRA WIDE FLAT FAN SPRAY NOZZLE DEFLECTED 75 DEGREES