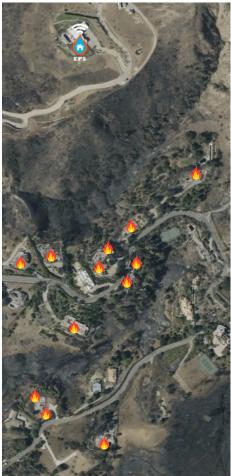

# **EPS CONTROL CENTER**

EPS Wildfire Mapping / My EPS Wildfire Map

#### My EPS Wildfire Map

### **EPS CONTROL PANEL**

EPS is programmed to activate automatically when a wildfire encroaches into a set radius around an EPS defended property. Long lasting fire retardant is deployed to the perimeter vegetation creating 100' wide firebreak. As the fire encroaches closer, the EPS system will progress though 5 different danger levels deploying high pressure water to the roof and under eave with more frequency as the danger level increases. Automated alerts are sent to update the property owner in real-time about the status of the system or when a new danger level is reached.

### **EPS PORTAL**

The EPS Portal offers 24/7 real-time wildfire remote monitoring and automated activation of your EPS wildfire defense system. No user interface or human action required for the system to activate and defend your property. EPS web interface allows property owners to monitor fire danger near their home or business from any smart device. Early warning fire detection alerts are automatically sent out by email or text to the property owner to inform them about fire proximity and assist with quicker evacuations. The EPS Portal displays wildfire mapping specific to the property with danger level zones low to extreme.

- 24/7 REAL-TIME WILDFIRE MONITORING
- EARLY WARNING WILDFIRE DETECTION
- PROPERTY SPECIFIC WILDFIRE MAPPING
- PROGRAMMABLE DANGER LEVELS
- AUTOMATED PERIMETER DEFENSE
- AUTOMATED STRUCTURE DEFENSE
- AUTOMATED ALERTS SENT BY TEXT OR EMAIL
- INVITE FAMILY & FRIENDS TO RECIEVE ALERTS
- USER INTERFACE NOT REQUIRED