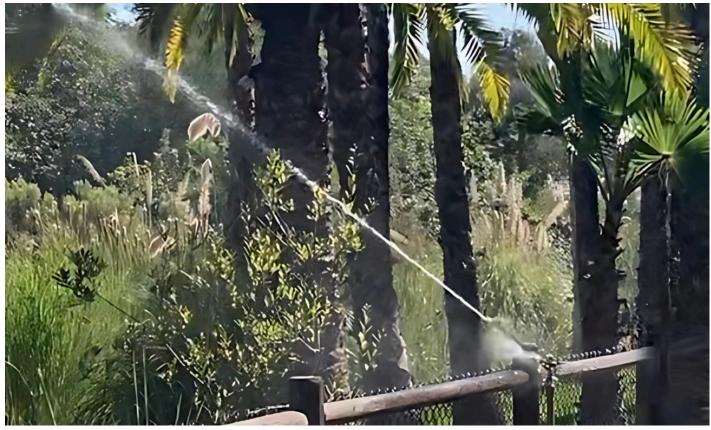

### **EPS PERIMETER DEFENSE**

### LONG-TERM FIRE RETARDANT

- Colorless long lasting fire retardant
- Creates up to 100' wide firebreak
- Defends structure from encroaching fire
- Protects structure from radiant heat
- Approved by the USDA Forest Service
- Pet and environment friendly
- Auto deployment in Defensible Space Zone 2