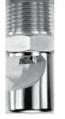

## **EPS STRUCTURE DEFENSE**

### ROOF FIRE SUPPRESSION HOUSING WITH FLASHING AND DUAL OPPOSING NOZZLE HEAD

### **ROOF HOUSING**

- 304 Stainless Steel
- Powder Coated
- Dual Nozzle STS Head
- 50' Radius Heavy Stream