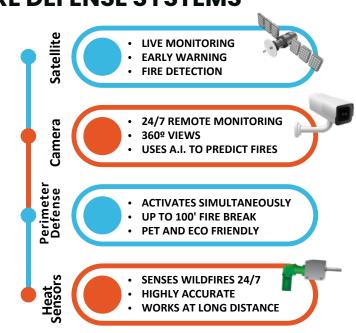

- AUTONOMOUS WILDFIRE DEFENSE SYSTEMS
  24/7 REMOTE MONITORING FROM ANY DEVICE
  EARLY WARNING WILDFIRE DETECTION ALERTS
  EPS WILDFIRE MAPPING SPECIFIC TO PROPERTY
  AUTOMATED WILDFIRE MAP SYSTEM ACTIVATION
- AUTOMATED STRUCTURE & PERIMETER DEFENSE
- CONSTANT WATER PRESSURE SYSTEM
- NO USER INTERFACE REQUIRED

## **AUTONOMOUS WILDFIRE DEFENSE SYSTEMS**

## **SMART TECHNOLOGY - EPS PORTAL**

- Web-based monitoring from any smart device
- Early warning wildfire detection
- AUTO wildfire mapping activation
- AUTO heat sensor activation
- Update alerts sent by email, text, or phone call
- AUTO Structure Defense deploys water to the roof and eaves to defend against airborne embers
- AUTO Perimeter Defense deploys long lasting fire retardant to surrounding vegetation
- No user interface or human action required

### **BE PROACTIVE - BE PREPARED - BE IN CONTROL**

- Peace of mind when being evacuated
- Defend your property from anywhere in the world
- 24-hour real-time wildfire remote monitoring
- Backup power during grid power shutoffs
- Constant pressure system adjusts to low water psi
- Danger level and wildfire proximity alerts
- System connectivity and status alerts