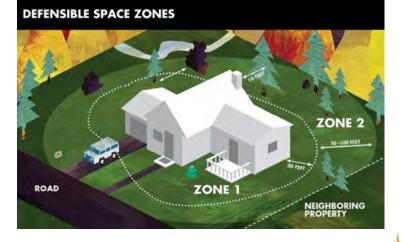

MISSION

Embers Protection Services, Inc is the industry leader in automated wildfire defense. The EPS system utilizes smart technology and satellite data sources to track wildfires for an individual property 24 hours a day. EPS is 100% autonomous and requires no human action to activate. Automated activation occurs when a fire encroaches within a set distance to the property. The system includes early warning fire detection with alerts sent by text and email. EPS is a dual defense system that first deploys a long term fire retardant to the perimeter vegetation to protect the structure from encroaching fire and radiant heat. Then high pressure water is deployed to the roof and eave of the structure to defend against airborne embers. The EPS constant water pressure system has the ability to maintain constant water pressure even when the demand for water changes. EPS also includes backup power that you will need to protect your home and family during a power outage.

### **BE PROACTIVE - BE PREPARED - BE IN CONTROL**

- Peace of mind when being evacuated
- Defend your property from anywhere in the world
- 24-hour real-time wildfire remote monitoring
- Backup power during grid power shutoffs
- Constant pressure system adjusts to low water psi
- Danger level and wildfire proximity alerts
- System connectivity and status alerts