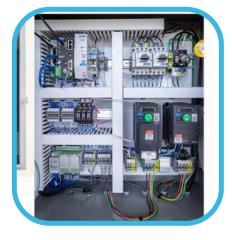

- NEMA 3R STEEL ENCLOSURE WITH FAN
- ALLEN-BRADLEY 7" HMI / PLC TOUCHSREEN
- SATELLITE COMMUNICATION
- VARIABLE SPEED DRIVE(S)
- CONSTANT WATER PRESSURE SYSTEM
- PRESSURE TRANSMITTER SENSOR
- HEAT SENSOR EMERGENCY ACTIVATION
- U.S. PATENT #11247087
- 508a U.L. LISTED