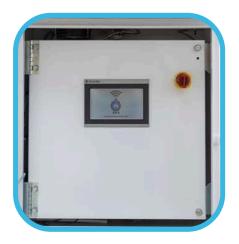

### **EPS CONTROL PANEL**

EPS is programmed to activate automatically when a wildfire encroaches into a set radius around an EPS defended property. Long lasting fire retardant is deployed to the perimeter vegetation creating 100' wide firebreak. As the fire encroaches closer, the EPS system will progress though 5 different danger levels deploying high pressure water to the roof and under eave with more frequency as the danger level increases. Automated alerts are sent to update the property owner in real-time about the status of the system or when a new danger level is reached.

- NEMA 3R STEEL ENCLOSURE WITH FAN
- ALLEN-BRADLEY 7" HMI / PLC TOUCHSREEN
- SATELLITE COMMUNICATION
- VARIABLE SPEED DRIVE(S)
- CONSTANT WATER PRESSURE SYSTEM
- PRESSURE TRANSMITTER SENSOR
- HEAT SENSOR EMERGENCY ACTIVATION
- U.S. PATENT #11247087
- 508a U.L. LISTED