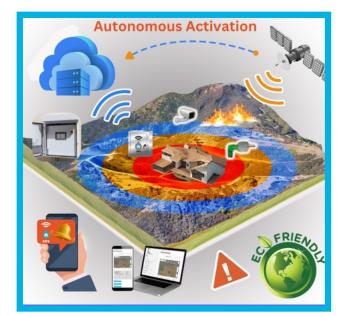

MISSION

Embers Protection Services, Inc is the industry leader in automated wildfire defense. The EPS system utilizes smart technology and satellite data sources to track wildfires for an individual property 24 hours a day. EPS is 100% autonomous and requires no human action to activate. Automated activation occurs when a fire encroaches within a set distance to the property. The system includes early warning fire detection with alerts sent by text and email. EPS is a dual defense system that first deploys a long term fire retardant to the perimeter vegetation to protect the structure from encroaching fire and radiant heat. Then high pressure water is deployed to the roof and eave of the structure to defend against airborne embers. The EPS constant water pressure system has the ability to maintain constant water pressure even when the demand for water changes. EPS also includes backup power that you will need to protect your home and family during a power outage.

## **AUTONOMOUS WILDFIRE DEFENSE SYSTEMS**

## **SMART TECHNOLOGY - EPS PORTAL**

- Web-based monitoring from any smart device
- Early warning wildfire detection
- AUTO wildfire mapping activation
- AUTO heat sensor activation
- Update alerts sent by email, text, or phone call
- AUTO Structure Defense deploys water to the roof and eaves to defend against airborne embers
- AUTO Perimeter Defense deploys long lasting fire retardant to surrounding vegetation
- No user interface or human action required

### **BE PROACTIVE - BE PREPARED - BE IN CONTROL**

- Peace of mind when being evacuated
- Defend your property from anywhere in the world
- 24-hour real-time wildfire remote monitoring
- Backup power during grid power shutoffs
- Constant pressure system adjusts to low water psi
- Danger level and wildfire proximity alerts
- System connectivity and status alerts