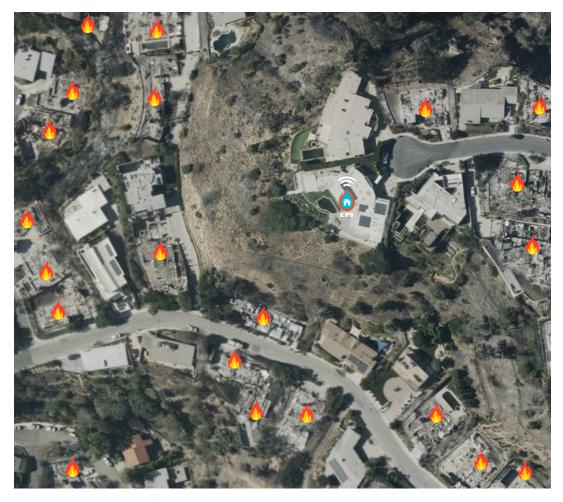

## **EPS System Proves Vital During Recent LA Fires**

In the face of the devastating Franklin and Palisades fires that recently threatened the Malibu and Pacific Palisades areas, homes equipped with the Embers Protection Autonomous Wildfire Defense System, stood resilient. Most notably, a property in Malibu survived both fires, while neighboring properties without protection faced significant and unfortunate damages.

The autonomous EPS system activated precisely as designed, deploying its dual-defense strategy:

First, deploying fire retardant on the vegetation to create a crucial firebreak around the property perimeter. Then, activating high-pressure water systems to protect the structure from airborne embers.

This real-world test demonstrated the effectiveness of our EPS technology, which requires no human intervention to activate. The system's 24/7 monitoring and automated response proved invaluable during evacuation conditions when homeowners couldn't be present to defend their properties.