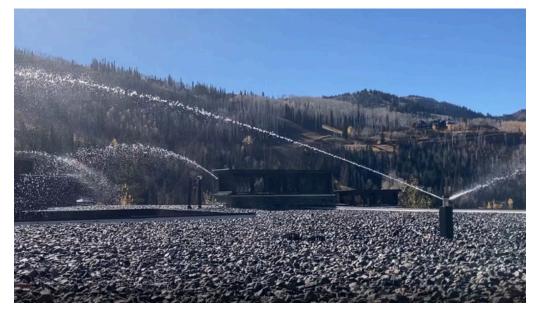

## **EPS STRUCTURE DEFENSE**

### ROOF FIRE SUPPRESSION HOUSING WITH FLASHING AND DUAL OPPOSING NOZZLE HEAD

### **ROOF HOUSING**

- 304 Stainless Steel
- Powder Coated
- Dual Nozzle STS Head
- 50' Radius Heavy Stream

#### EAVE AND WINDOW PROTECTION WITH EXTRA WIDE FLAT FAN SPRAY NOZZLE DEFLECTED 75 DEGREES