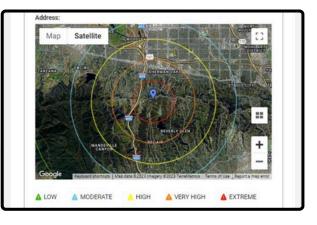

# **EPS CONTROL CENTER**

EPS Wildfire Mapping / My EPS Wildfire Map

#### My EPS Wildfire Map

### **EPS PORTAL**

The EPS Portal offers 24/7 real-time wildfire remote monitoring and automated activation of your EPS wildfire defense system. No user interface or human action required for the system to activate and defend your property. EPS web interface allows property owners to monitor fire danger near their home or business from any smart device. Early warning fire detection alerts are automatically sent out by email or text to the property owner to inform them about fire proximity and assist with quicker evacuations. The EPS Portal displays wildfire mapping specific to the property with danger level zones low to extreme.

- 24/7 REAL-TIME WILDFIRE MONITORING
- EARLY WARNING WILDFIRE DETECTION
- PROPERTY SPECIFIC WILDFIRE MAPPING
- PROGRAMMABLE DANGER LEVELS
- AUTOMATED PERIMETER DEFENSE
- AUTOMATED STRUCTURE DEFENSE
- AUTOMATED ALERTS SENT BY TEXT OR EMAIL
- INVITE FAMILY & FRIENDS TO RECIEVE ALERTS
- USER INTERFACE NOT REQUIRED