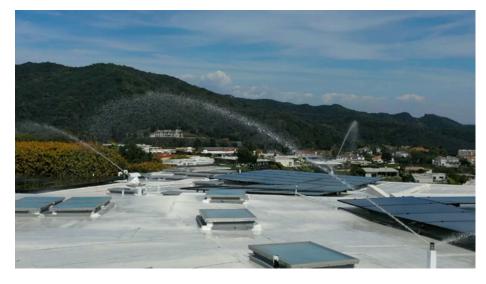

### **SOLAR FARMS**

EPS protects solar farms with an automated wildfire defense system, deploying a fire suppressant barrier and high-pressure water to prevent damage. Using smart technology and satellite data, EPS autonomously detects and mitigates fire threats, ensuring continuous operation and asset protection.