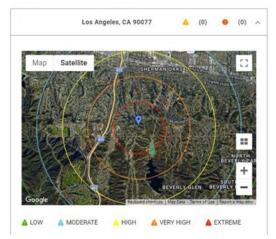

# **EPS CONTROL CENTER**

EPS Wildfire Mapping / My EPS Wildfire Map

#### My EPS Wildfire Map

### **EPS PORTAL**

The EPS Portal offers 24/7 real-time wildfire remote monitoring and automated activation of your EPS wildfire defense system. No user interface or human action required for the system to activate and defend your property. EPS web interface allows property owners to monitor fire danger near their home or business from any smart device. Early warning fire detection alerts are automatically sent out by email or text to the property owner to inform them about fire proximity and assist with quicker evacuations. The EPS Portal displays wildfire mapping specific to the property with danger level zones low to extreme.

- 24/7 REAL-TIME WILDFIRE MONITORING
- EARLY WARNING WILDFIRE DETECTION
- PROPERTY SPECIFIC WILDFIRE MAPPING
- PROGRAMMABLE DANGER LEVELS
- AUTOMATED PERIMETER DEFENSE
- AUTOMATED STRUCTURE DEFENSE
- AUTOMATED ALERTS SENT BY TEXT OR EMAIL
- INVITE FAMILY & FRIENDS TO RECIEVE ALERTS
- USER INTERFACE NOT REQUIRED