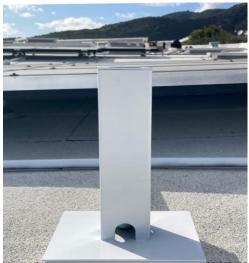

## **EPS STRUCTURE DEFENSE**

### ROOF FIRE SUPPRESSION HOUSING WITH FLASHING AND DUAL OPPOSING NOZZLE HEAD

### **ROOF HOUSING**

- 304 Stainless Steel
- Powder Coated
- Dual Nozzle STS Head
- 50' Radius Heavy Stream