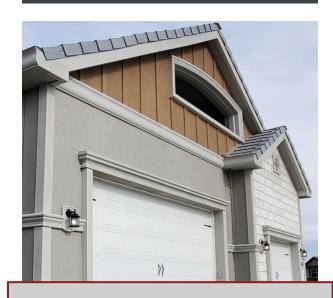

### Energy-Efficient Insulated Stucco Wall Panels for Sustainable Living

Upgrade your curb appeal effortlessly and experience a transformation like never before.

Picture this: an additional R-value of 12 or more seamlessly added to the exterior of your walls.

# Before & After Showcase

Versatile Coverage: Designed to cover existing vinyl, wood, brick and stucco. Perfect for remodels and new construction. Efficiently adding beauty and insulation value to any structure