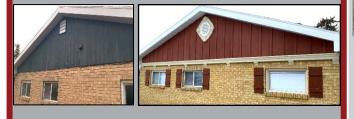

# Before & After Showcase

Versatile Coverage: Designed to cover existing vinyl, wood, brick and stucco. Perfect for remodels and new construction. Efficiently adding beauty and insulation value to any structure