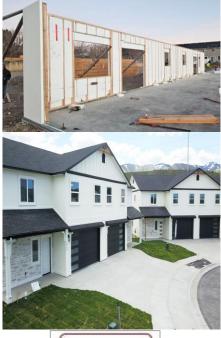

solutions that help improve the energy efficiency of

Prefabricated wall panels offer a quick and easy way to construct any residential or commercial structure. However, none are as complete as the DONE WALL. We have revolutionized the prefab panel market by providing a complete system that offers not only structural integrity but also superior insulation and an optional finished exterior. The finished Done Wall includes a durable maintenance-free EIFS (Exterior Insulated Finishing System) stucco layer and a variety of pre-finished stucco

moldings. The unfinished Done

Wall includes an OSB face that

is ready for your finish

CONTACT US TODAY FOR PRICING AND MORE INFORMATION SNAPTIGHTPRODUCTS.COM