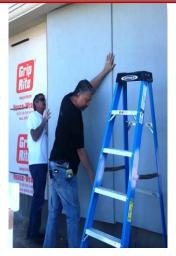

solutions that help improve the energy efficiency of

Prefabricated wall panels offer a quick and easy way to construct any residential or commercial structure. However, none are as complete as the DONE WALL. We have revolutionized the prefab panel market by providing a complete system that offers not only structural integrity but also superior insulation and an optional finished exterior. The finished Done Wall includes a durable maintenance-free EIFS (Exterior Insulated Finishing System) stucco layer and a variety of pre-finished stucco

moldings. The unfinished Done

Wall includes an OSB face that

is ready for your finish

CONTACT US TODAY FOR PRICING AND MORE INFORMATION SNAPTIGHTPRODUCTS.COM