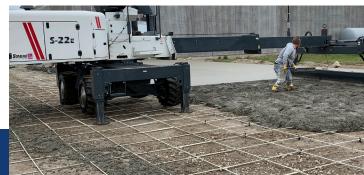

#### Ditch the steel rebar for the next generation of concrete reinforcement.

- Significantly reduces install time due to weight reduction. Less placement time can also reduce rain delays.
- Cuts down transportation expenses. Being six times lighter than steel rebar, LiteBar can drastically reduce shipping cost. Prepackaged 50 piece bundles are very convenient for loading and can also be carried on a ladder rack without exceeding weight limits.
- · Less physical strain-reduced down-time, more productive up-time.
- Higher tensile strength and lower tensile modulus means less cracks.
- Glass fiber does not rust-no more corrosion cracks!
- · Springs back and stays centered when stepped or driven on.

#### Reduce Labor & Increase Profit with LiteBar.

Visit **LiteForm.com** or your local building supply center.