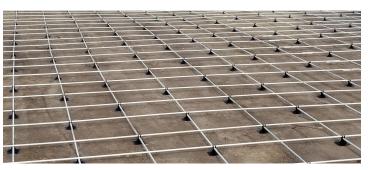

nificantly reduces install time due to weight reduction. Less placement time can also reduce rain delays.
- Cuts down transportation expenses. Being six times lighter than steel rebar, LiteBar can drastically reduce shipping cost. Prepackaged 50 piece bundles are very convenient for loading and can also be carried on a ladder rack without exceeding weight limits.
- · Less physical strain-reduced down-time, more productive up-time.
- Higher tensile strength and lower tensile modulus means less cracks.
- Glass fiber does not rust-no more corrosion cracks!
- · Springs back and stays centered when stepped or driven on.



#### Reduce Labor & Increase Profit with LiteBar.

Visit **LiteForm.com** or your local building supply center.

### LITEBAR MAKES **LIGHT WORK**





TIE



**CHAIR**