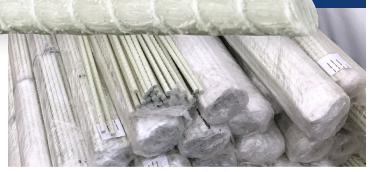

#### **LiteBar** FIBERGLASS REINFORCING **FOR CONCRETE**

**Less Cracks** 

**2x Stronger Than Steel In Tensile** 

**6x Lighter Than Steel** 

Reduced **Labor Costs** 

**Less Physical Strain** 

#SaveYourConcrete

## **LiteBar**

FIBERGLASS REINFORCING **FOR CONCRETE** by LiteForm®

only 2½ lbs per 20' stick!

800.551.3313 · info@liteform.com · liteform.com

# **LiteBar**

FIBERGLASS REINFORCING **FOR CONCRETE** 

A quality product of LiteForm

## LiteBar

**FIBERGLASS REINFORCING FOR CONCRETE** 