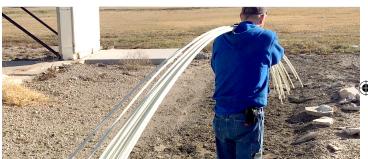

#### Ditch the steel rebar for the next generation of concrete reinforcement.

- Significantly reduces install time due to weight reduction. Less placement time can also reduce rain delays.
- Cuts down transportation expenses. Being six times lighter than steel rebar, LiteBar can drastically reduce shipping cost. Prepackaged 50 piece bundles are very convenient for loading and can also be carried on a ladder rack without exceeding weight limits.
- · Less physical strain-reduced down-time, more productive up-time.
- Higher tensile strength and lower tensile modulus means less cracks.
- Glass fiber does not rust-no more corrosion cracks!
- · Springs back and stays centered when stepped or driven on.

### LITEBAR MAKES **LIGHT WORK**

TIE

**CHAIR** 