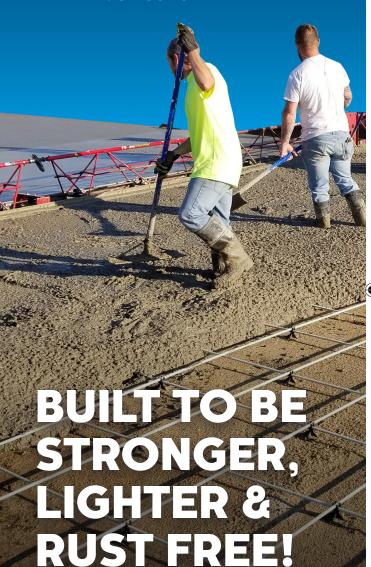

#### Ditch the steel rebar for the next generation of concrete reinforcement.

- Significantly reduces install time due to weight reduction. Less placement time can also reduce rain delays.
- Cuts down transportation expenses. Being six times lighter than steel rebar, LiteBar can drastically reduce shipping cost. Prepackaged 50 piece bundles are very convenient for loading and can also be carried on a ladder rack without exceeding weight limits.
- · Less physical strain-reduced down-time, more productive up-time.
- Higher tensile strength and lower tensile modulus means less cracks.
- Glass fiber does not rust-no more corrosion cracks!
- · Springs back and stays centered when stepped or driven on.

#### Reduce Labor & Increase Profit with LiteBar.

Visit **LiteForm.com** or your local building supply center.