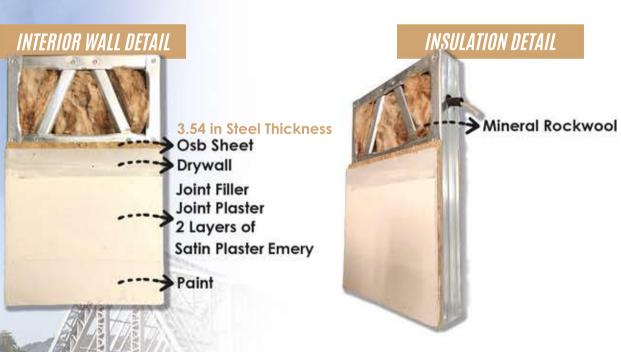

## Exterior cladding:

Boardex + 2.75 in EPS foam board, options such as composite cladding, fiber cement, and wood-looking panels.