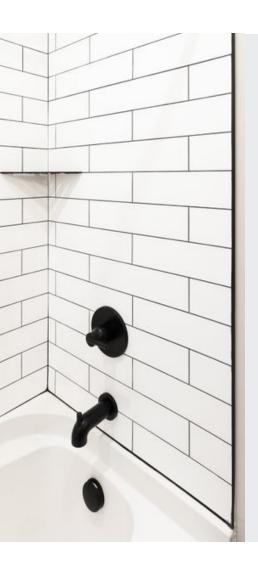

#### **Elevated Design in Three Classic Patterns & Finishes**

The new Shower Tile Panels will be available in three sophisticated tile patterns, offering versatility for a variety of bathroom styles:

- 3x6 Running Bond A timeless subway tile pattern, perfect for modern and classic designs
- 4x16 Running Bond A contemporary elongated subway tile, ideal for sleek, modern aesthetics
- 12x24 Running Bond A large-format tile option, creating a seamless, spa-like feel in any shower

Each pattern is available in three curated colors, carefully selected from Sherwin-Williams' most sought-after neutrals:

- High Reflective White (SW 7757) A crisp, clean white that brightens any space
- Passive (SW 7064) A soft, modern gray that complements any bathroom design
- Drift of Mist (SW 9166) A warm, subtle neutral, perfect for a serene, sophisticated look

For added versatility, the Shower Tile Panels will be offered in both gloss and matte finishes, providing options for those who prefer either a sleek, high-shine surface or a softer, more muted aesthetic.