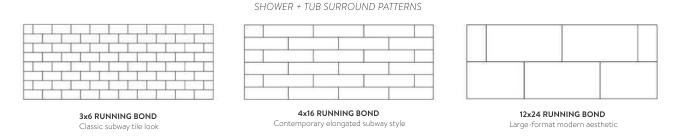

#### **Elevated Design in Three Classic Patterns & Finishes**

The new Shower Tile Panels will be available in three sophisticated tile patterns, offering versatility for a variety of bathroom styles:

- 3x6 Running Bond A timeless subway tile pattern, perfect for modern and classic designs
- 4x16 Running Bond A contemporary elongated subway tile, ideal for sleek, modern aesthetics
- 12x24 Running Bond A large-format tile option, creating a seamless, spa-like feel in any shower