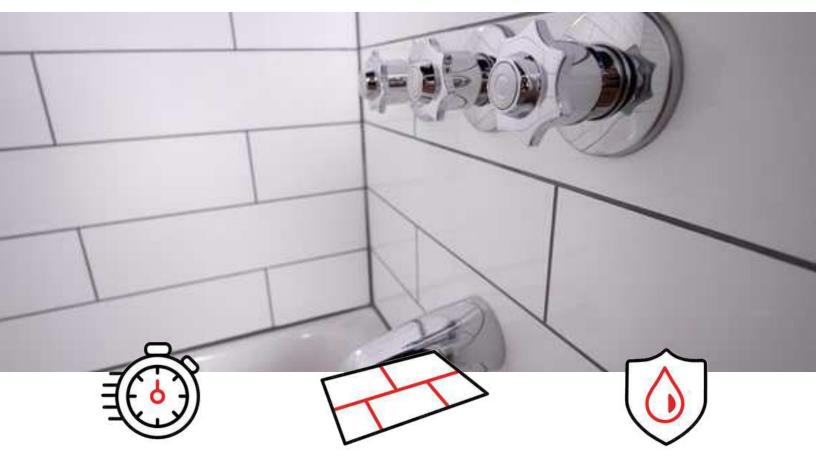

#### **Key Benefits Include:**

- Fast Installation No need for intricate tile setting—panels include tile pattern and grout lines, making them ready to install in a fraction of the time.
- **Durable & Water-Resistant** Independent research confirms Six3Tile's efficiency and durability. Engineered for moisture-prone environments, providing a long-lasting, easy-to-maintain surface.
- Water-Tight Seal Features an advanced seam-sealing system that prevents water penetration, ensuring long-term durability and protection against moisture-related damage.
- Professional-Grade Finish Achieve the look of custom tile work without the high labor costs.

#### **PRODUCT DETAILS**

**INSTALLATION:** Reduces installation from days to hours, significantly improving throughput. Simply install with construction adhesive, then grout finished panel system for quick and professional results. 2-2x faster than traditional ceramic tile installation.

#### **FAST + EASY INSTALLATION**

Reduces labor time significantly compared to traditional tiling

#### PRE-FINISHED PANELS

Pre-fabricated tile patterns with grout lines eliminate the tedious and complex challenges of traditional tile installations

#### **DURABLE + WATER-RESISTANT**

Ideal for moisture-prone environments like showers

#### PROFESSIONAL-GRADE FINISH

Provides the look of high-end tile with minimal effort