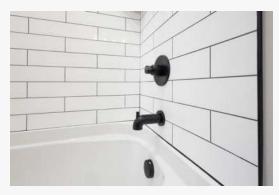

#### **Elevated Design in Three Classic Patterns & Finishes**

The new Shower Tile Panels will be available in three sophisticated tile patterns, offering versatility for a variety of bathroom styles:

- 3x6 Running Bond A timeless subway tile pattern, perfect for modern and classic designs
- 4x16 Running Bond A contemporary elongated subway tile, ideal for sleek, modern aesthetics
- 12x24 Running Bond A large-format tile option, creating a seamless, spa-like feel in any shower

#### **TILE PATTERNS:**

**COLORS:** Based on Sherwin-Williams most popular neutrals. Custom colors available.

- High Reflective White (SW 7757) A crisp, clean white that brightens any space
- Passive (SW 7064) A soft, modern gray that complements any bathroom design
- Drift of Mist (SW 9166) A warm, subtle neutral, perfect for a serene, sophisticated look