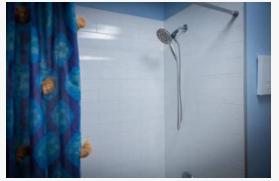

FINISHES: Gloss & Matte

**INSTALLATION:** Simply install with construction adhesive, then grout finished panel system for quick and professional results

#### **DURABLE + WATER-RESISTANT**

Ideal for moisture-prone environments like showers