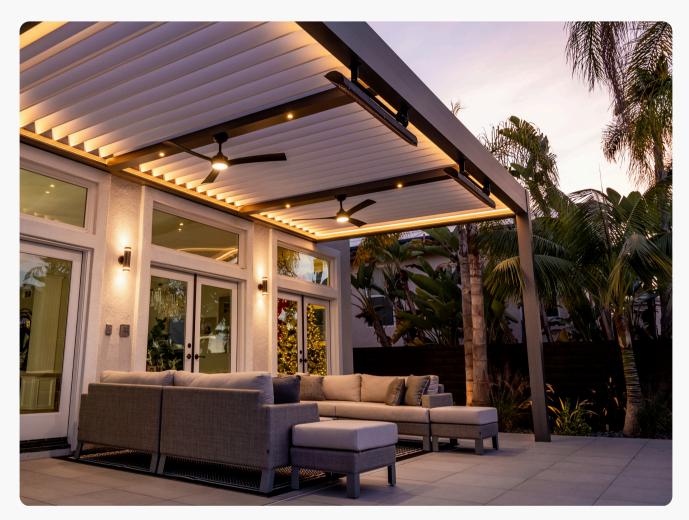

## R-BLADE™

MOTORIZED LOUVERED PERGOLA

A top-tier solution providing a unique outdoor experience, come rain or shine.

### **Benefits**

As a **bioclimatic** pergola, R-BLADE™ offers precise control over sunlight and shade with its innovative motorized adjustable louvers.

Whether you're seeking the comforting warmth of the sun or require protection for yourself, your guests, or your furniture,  $R\text{-}BLADE^{\text{\tiny{TM}}}$  adapts **effortlessly** to your needs.

- MOTORIZED DUAL-WALL LOUVERS

  Effortless control of sun, shade, and airflow.
- WHISPER-QUIET MOTORS
  Silent and smooth for a serene experience.
- Sensors adjust settings to changing weather.