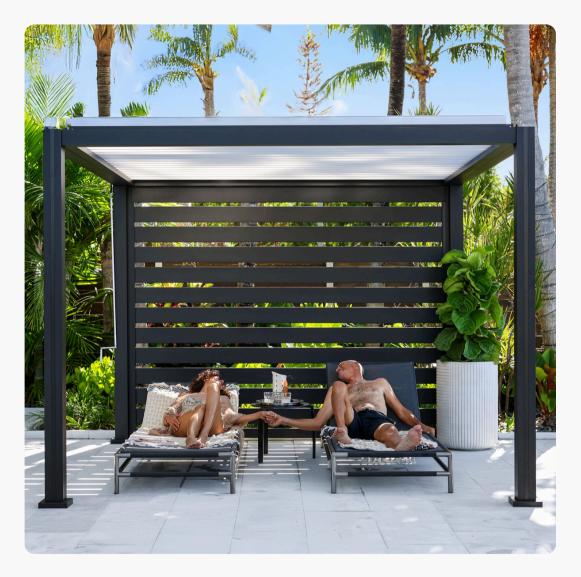

## R-BLADE™

MOTORIZED LOUVERED PERGOLA

A top-tier solution providing a unique outdoor experience, come rain or shine.

### **Benefits**

As a **bioclimatic** pergola, R-BLADE™ offers precise control over sunlight and shade with its innovative motorized adjustable louvers.

Whether you're seeking the comforting warmth of the sun or require protection for yourself, your guests, or your furniture,  $R\text{-}BLADE^{\text{\tiny{TM}}}$  adapts **effortlessly** to your needs.

- MOTORIZED DUAL-WALL LOUVERS

  Effortless control of sun, shade, and airflow.
- WHISPER-QUIET MOTORS
  Silent and smooth for a serene experience.
- Sensors adjust settings to changing weather.