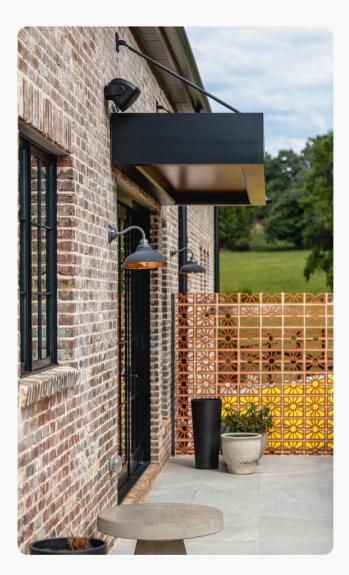

## K-NOPY<sup>TM</sup>

- PREMIUM ALUMINUM AWNING

Creating welcoming shaded facades with unmatched durability and sleek design.

## **Benefits**

Its innovative **cantilevered design** eliminates the need for vertical posts, providing **unobstructed access** and a clean, minimalist aesthetic.

Designed to shield specific areas like doors, windows, or entryways, our  $K\text{-NOPY}^{\text{TM}}$  delivers **reliable coverage** without taking up unnecessary space.

## **Key Features**

SPACE EFFICIENCY

Maximizes coverage without using ground space.

CONCEALED HARDWARE
Hidden fasteners for a clean, seamless look.

POWDER-COATED EXTRUDED ALUMINUM
Weather-resistant with a durable finish.