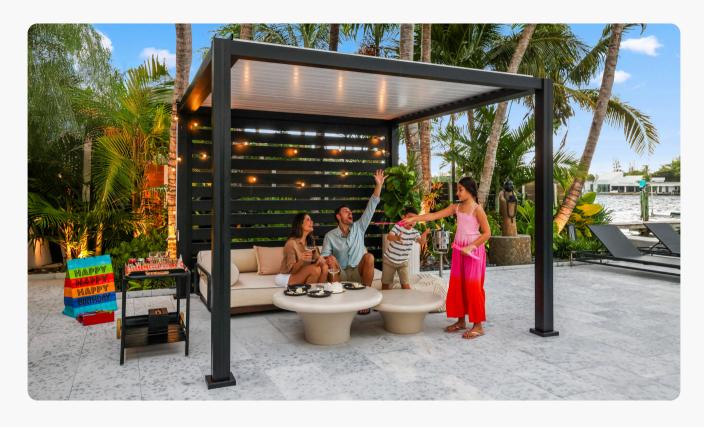

## K-BANA™

- MANUAL LOUVERED PERGOLA

Four-time award-winning pergola that redefines intimate accommodations.

## **Benefits**

Versatile, with **lighter features**, its modularity serves various applications. Combined, they are a perfect outdoor retreat. Freestanding, it is a stylish poolside lounge, or a cozy entertainment space.

Our manual louvered roof pergola is way more than a simple cabana; it's a transformative addition to your **outdoor lifestyle**.

## **Key Features**

MODULAR DESIGN

Flexible configuration to fit any space or layout.

NO ELECTRICAL CONNECTION NEEDED Fully functional with manual operation.

OFTEN PERMIT-FREE

Passed on Location and configure