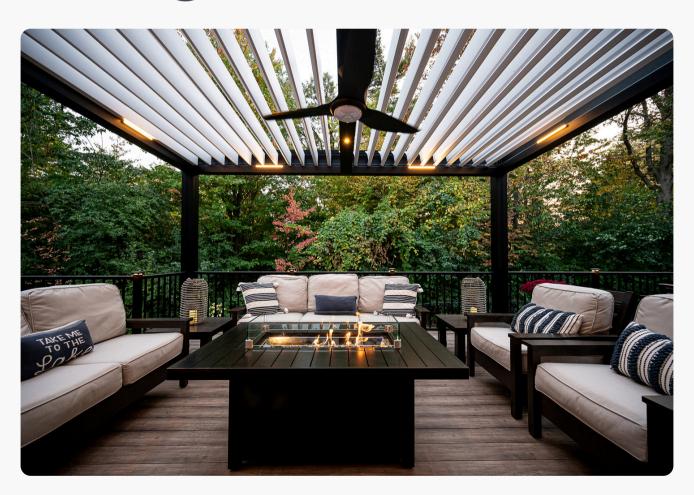

## R-BLADE™

MOTORIZED LOUVERED PERGOLA

A top-tier solution providing a unique outdoor experience, come rain or shine.

### **Benefits**

As a **bioclimatic** pergola, R-BLADE™ offers precise control over sunlight and shade with its innovative motorized adjustable louvers.

Whether you're seeking the comforting warmth of the sun or require protection for yourself, your guests, or your furniture,  $R\text{-}BLADE^{\text{\tiny{TM}}}$  adapts **effortlessly** to your needs.

- MOTORIZED DUAL-WALL LOUVERS

  Effortless control of sun, shade, and airflow.
- WHISPER-QUIET MOTORS
  Silent and smooth for a serene experience.
- Sensors adjust settings to changing weather.