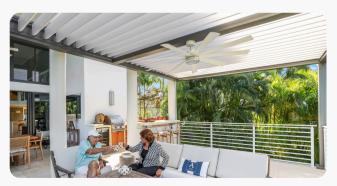

## R-BREEZETM

- FIXED LOUVERED PERGOLA

Prioritizes partial shade while seamlessly enhancing the visual appeal of any space.

### **Benefits**

Designed to create a delicate interplay of light and shadow, its lattice design provides just the right amount of shade while maintaining an **open and airy feel.** 

Effectively delineating areas for any exterior space, this sculptural element adds a new dimension, creating **distinct volumes** and defining the character of each outdoor zone.

- PATENTED PERGOLA SYSTEM
  Innovative roof design with no-screw installation.
- DUAL ROOF CONFIGURATION
  Angled or Vertical Slats for custom shade control.
- INTEGRATED SLATS LIGHTING Built-in lighting for enhanced ambiance.