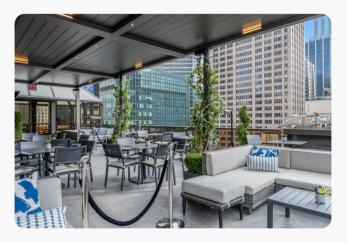

#### The Peninsula Hotel

New York, NY

On the rooftop terrace, our R-BLADE™ creates a **sophisticated**, weather-adaptive space perfect for **after-work gatherings**. The motorized louvers adjust to changing conditions, ensuring guests can savor cocktails and stunning skyline views in comfort. This enhancement elevates the hotel's ambiance, providing an **exclusive venue** for events and outdoor dining area.