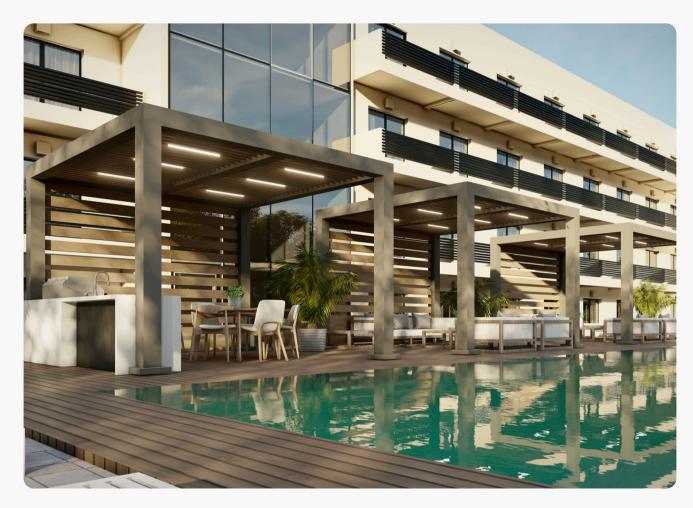

#### The Peninsula Hotel

New York, NY

On the rooftop terrace, our R-BLADE™ creates a **sophisticated**, weather-adaptive space perfect for **after-work gatherings**. The motorized louvers adjust to changing conditions, ensuring guests can savor cocktails and stunning skyline views in comfort. This enhancement elevates the hotel's ambiance, providing an **exclusive venue** for events and outdoor dining area.