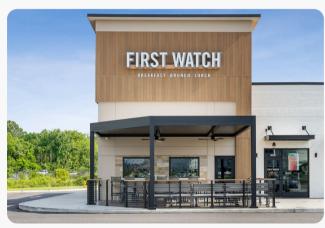

### **First Watch**

Maryville, TN

First Watch expanded its outdoor dining area with a custom 500 sq ft R-SHADE™ patio cover. The black pergola **complements** the restaurant's modern aesthetic, while integrated lighting and fans ensure **guest comfort**. This addition increases seating capacity and provides a comfortable, **weather-protected** space, boosting customer satisfaction and driving **stronger ROI**.