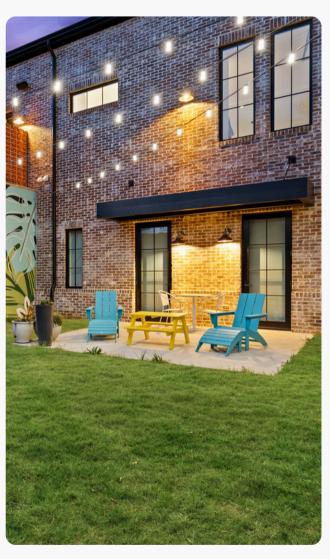

## R-BLADE™

MOTORIZED LOUVERED PERGOLA

A top-tier solution providing a unique outdoor experience, come rain or shine.

### **Benefits**

As a **bioclimatic** pergola, R-BLADE™ offers precise control over sunlight and shade with its innovative motorized adjustable louvers.

Whether you're seeking the comforting warmth of the sun or require protection for yourself, your guests, or your furniture,  $R\text{-}BLADE^{\text{\tiny{TM}}}$  adapts **effortlessly** to your needs.

- MOTORIZED DUAL-WALL LOUVERS

  Effortless control of sun, shade, and airflow.
- WHISPER-QUIET MOTORS
  Silent and smooth for a serene experience.
- Sensors adjust settings to changing weather.