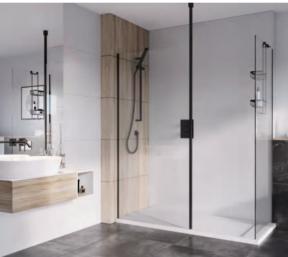

# Bathroom doors

and have stronger resistance to deformation.

with water, water consumption is relatively large, the use of partition glass doors can make the wet

The sound insulation effect of installing partition glass doors is very good, which can effectively block the noise of running water.

# **Shower Enclosure**

Shower Enclosure; With 304 Stainless steel profile; Laminated tempered safety glass; Top brand hardware with Lifetime warranty;