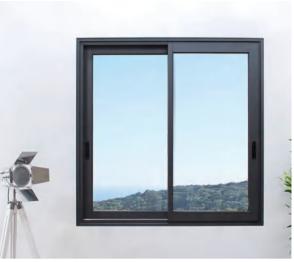

# Sliding doors

Aluminum Sliding door; With 2.0mm profile thickness; Double tempered safety glass;Germany brand hardware(ROTO);

Sliding Window It is a single, double or multi-pane door or window that is pushed and pulled to the left and right by the external force of the sash driving the pulley to realize the opening and closing of the sash.

Easy to use, safe, reliable, long service life, relatively free to choose window opening position, vent, open without taking up indoor space. Open in a plane, can easily install and use screens and curtains. Relatively economical.

# Sliding window

Aluminum Sliding window; With 2.0mm profile thickness; Double tempered safety glass; Germanybrandhardware(KERSSENBERG);