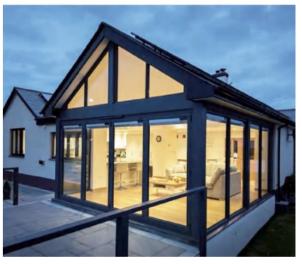

### **Casement window**

The casement window can be opened to the maximum, so that indoor and outdoor air can be fully circulated. The room with casement window is easier to ventilate and can maintain a fresh and comfortable indoor environment.

The sash of the casement window can move flexibly and is easy to operate. The outside of the sash can be transferred to the room, avoiding the occupation of indoor space when the inner opening window is opened.

# **Casement window**

Aluminum casement window; With 2.0mm profile thickness; Double tempered safety glass; Germany brand hardware (KERSSENBERG);

SUNNYSKY x XIYATECH