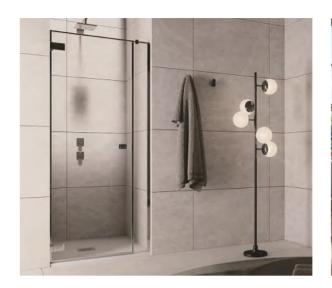

# Bathroom doors

and have stronger resistance to deformation.

with water, water consumption is relatively large, the use of partition glass doors can make the wet

The sound insulation effect of installing partition glass doors is very good, which can effectively block the noise of running water.

# **Shower Enclosure**

Shower Enclosure; With 304 Stainless steel profile; Laminated tempered safety glass; Top brand hardware with Lifetime warranty;