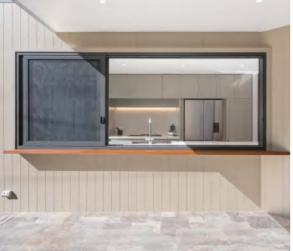

# Sliding doors

Aluminum Sliding door; With 2.0mm profile thickness; Double tempered safety glass;Germany brand hardware(ROTO);

Sliding Window It is a single, double or multi-pane door or window that is pushed and pulled to the left and right by the external force of the sash driving the pulley to realize the opening and closing of the sash.

Easy to use, safe, reliable, long service life, relatively free to choose window opening position, vent, open without taking up indoor space. Open in a plane, can easily install and use screens and curtains. Relatively economical.

# Sliding window

Aluminum Sliding window; With 2.0mm profile thickness; Double tempered safety glass; Germanybrandhardware(KERSSENBERG);