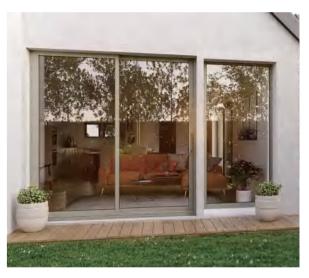

# Sliding doors

1 1 P

Sliding door decoration design can enhance the flexibility of space. Sliding door according to the use of requirements, structural form, decorative style, start or move at any time, the space is also divided or closed, become larger or smaller, with the subjective will more flexible and changeable

Sliding doors are close to nature. Install a smooth and silent, transparent and bright sliding door at the balcony location to enjoy the sunshine and

05 GuangZhou XiYa Building Material Co.,Ltd

# Sliding doors

Aluminum Sliding door; With 2.0mm profile thickness; Double tempered safety glass;Germany brand hardware(ROTO);

Sliding Window It is a single, double or multi-pane door or window that is pushed and pulled to the left and right by the external force of the sash driving the pulley to realize the opening and closing of the sash.