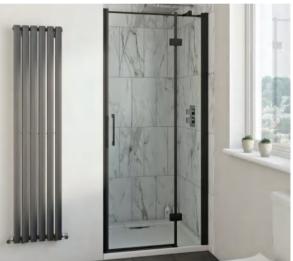

# Bathroom doors

and have stronger resistance to deformation.

with water, water consumption is relatively large, the use of partition glass doors can make the wet

The sound insulation effect of installing partition glass doors is very good, which can effectively block the noise of running water.

# **Shower Enclosure**

Shower Enclosure; With 304 Stainless steel profile; Laminated tempered safety glass; Top brand hardware with Lifetime warranty;