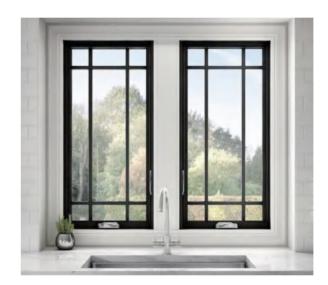

### **Casement window**

The casement window can be opened to the maximum, so that indoor and outdoor air can be fully circulated. The room with casement window is easier to ventilate and can maintain a fresh and comfortable indoor environment.

The sash of the casement window can move flexibly and is easy to operate. The outside of the sash can be transferred to the room, avoiding the occupation of indoor space when the inner opening window is opened.

# **Casement window**

Aluminum casement window; With 2.0mm profile thickness; Double tempered safety glass; Germany brand hardware (KERSSENBERG);

SUNNYSKY x XIYATECH