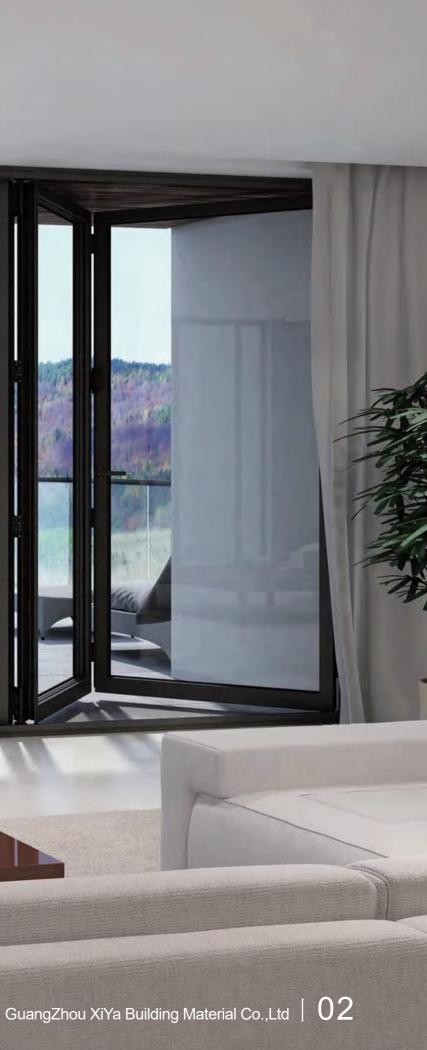

# Folding door

Folding door open a push to the end, only occupy a little side space, very space-saving, light will not be blocked by what can make the house more open inside

Folding door insulation and sealing are excellent, can be insulated from cold and heat, isolate the oil and smoke, moisture and fire prevention, reduce noise

Folding door is made of new materials, lighter in quality, easy to open and close

01

# Folding door

Aluminum Sliding door With 2.0mm profile thickness Double tempered safety glass Germanybrandhardware(KERSSENBERG)