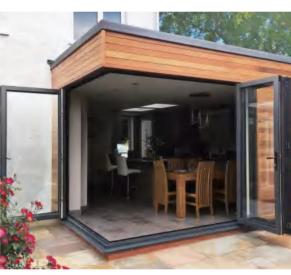

# Folding door

Folding door open a push to the end, only occupy a little side space, very space-saving, light will not be blocked by what can make the house more open inside

Folding door insulation and sealing are excellent, can be insulated from cold and heat, isolate the oil and smoke, moisture and fire prevention, reduce noise

Folding door is made of new materials, lighter in quality, easy to open and close

01

# Folding door

Aluminum Sliding door With 2.0mm profile thickness Double tempered safety glass Germanybrandhardware(KERSSENBERG)