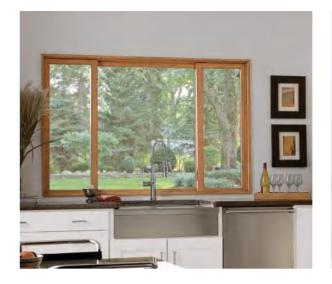

# Sliding doors

Aluminum Sliding door; With 2.0mm profile thickness; Double tempered safety glass;Germany brand hardware(ROTO);

Sliding Window It is a single, double or multi-pane door or window that is pushed and pulled to the left and right by the external force of the sash driving the pulley to realize the opening and closing of the sash.

Easy to use, safe, reliable, long service life, relatively free to choose window opening position, vent, open without taking up indoor space. Open in a plane, can easily install and use screens and curtains. Relatively economical.

# Sliding window

Aluminum Sliding window; With 2.0mm profile thickness; Double tempered safety glass; Germanybrandhardware(KERSSENBERG);