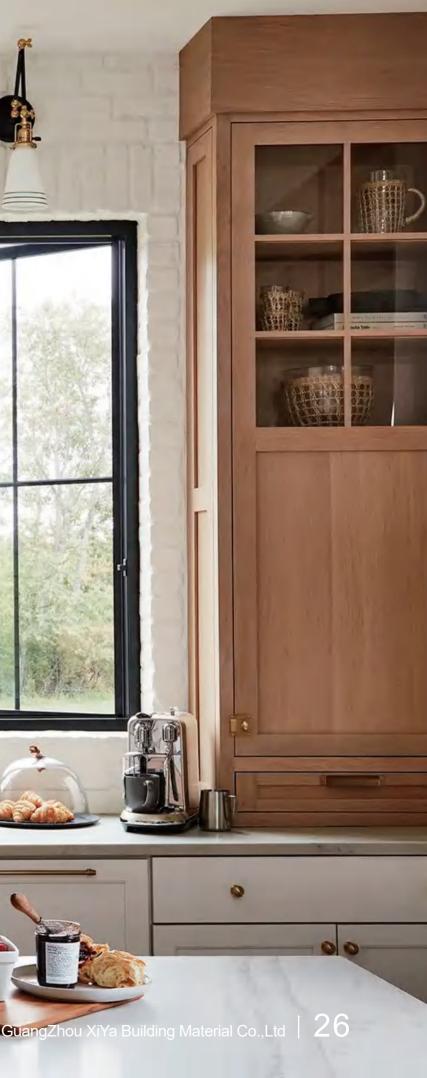

### **Casement window**

The casement window can be opened to the maximum, so that indoor and outdoor air can be fully circulated. The room with casement window is easier to ventilate and can maintain a fresh and comfortable indoor environment.

The sash of the casement window can move flexibly and is easy to operate. The outside of the sash can be transferred to the room, avoiding the occupation of indoor space when the inner opening window is opened.

# **Casement window**

Aluminum casement window; With 2.0mm profile thickness; Double tempered safety glass; Germany brand hardware (KERSSENBERG);

SUNNYSKY x XIYATECH