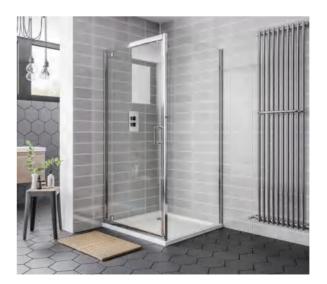

# Bathroom doors

and have stronger resistance to deformation.

with water, water consumption is relatively large, the use of partition glass doors can make the wet

The sound insulation effect of installing partition glass doors is very good, which can effectively block the noise of running water.

# **Shower Enclosure**

Shower Enclosure; With 304 Stainless steel profile; Laminated tempered safety glass; Top brand hardware with Lifetime warranty;