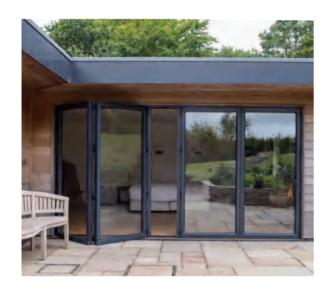

# Folding door

Folding door open a push to the end, only occupy a little side space, very space-saving, light will not be blocked by what can make the house more open inside

Folding door insulation and sealing are excellent, can be insulated from cold and heat, isolate the oil and smoke, moisture and fire prevention, reduce noise

Folding door is made of new materials, lighter in quality, easy to open and close

01

# Folding door

Aluminum Sliding door With 2.0mm profile thickness Double tempered safety glass Germanybrandhardware(KERSSENBERG)