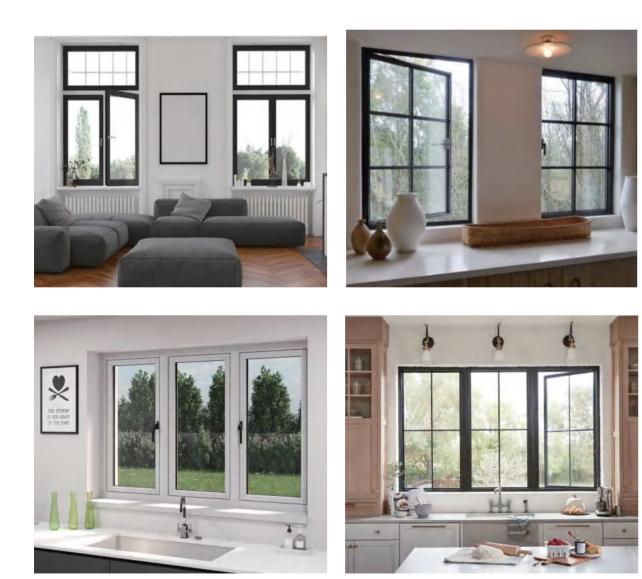

### **Casement window**

The casement window can be opened to the maximum, so that indoor and outdoor air can be fully circulated. The room with casement window is easier to ventilate and can maintain a fresh and comfortable indoor environment.

The sash of the casement window can move flexibly and is easy to operate. The outside of the sash can be transferred to the room, avoiding the occupation of indoor space when the inner opening window is opened.

# **Casement window**

Aluminum casement window; With 2.0mm profile thickness; Double tempered safety glass; Germany brand hardware (KERSSENBERG);

SUNNYSKY x XIYATECH