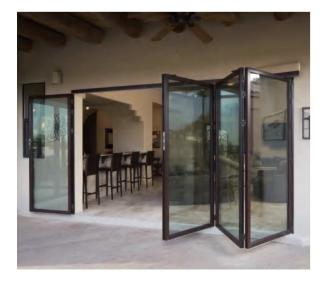

# Folding door

Folding door open a push to the end, only occupy a little side space, very space-saving, light will not be blocked by what can make the house more open inside

Folding door insulation and sealing are excellent, can be insulated from cold and heat, isolate the oil and smoke, moisture and fire prevention, reduce noise

Folding door is made of new materials, lighter in quality, easy to open and close

01

# Folding door

Aluminum Sliding door With 2.0mm profile thickness Double tempered safety glass Germanybrandhardware(KERSSENBERG)