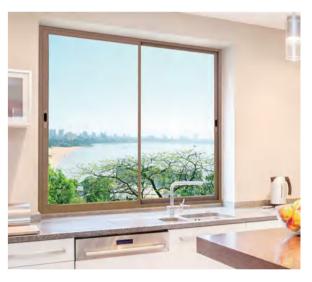

# Sliding doors

Aluminum Sliding door; With 2.0mm profile thickness; Double tempered safety glass;Germany brand hardware(ROTO);

Sliding Window It is a single, double or multi-pane door or window that is pushed and pulled to the left and right by the external force of the sash driving the pulley to realize the opening and closing of the sash.

Easy to use, safe, reliable, long service life, relatively free to choose window opening position, vent, open without taking up indoor space. Open in a plane, can easily install and use screens and curtains. Relatively economical.

# Sliding window

Aluminum Sliding window; With 2.0mm profile thickness; Double tempered safety glass; Germanybrandhardware(KERSSENBERG);