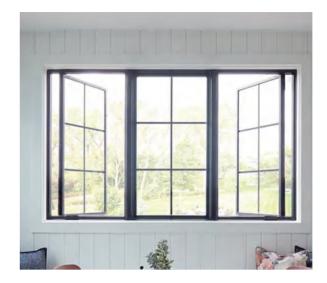

### **Casement window**

The casement window can be opened to the maximum, so that indoor and outdoor air can be fully circulated. The room with casement window is easier to ventilate and can maintain a fresh and comfortable indoor environment.

The sash of the casement window can move flexibly and is easy to operate. The outside of the sash can be transferred to the room, avoiding the occupation of indoor space when the inner opening window is opened.

# **Casement window**

Aluminum casement window; With 2.0mm profile thickness; Double tempered safety glass; Germany brand hardware (KERSSENBERG);

SUNNYSKY x XIYATECH