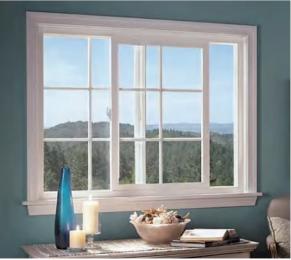

# Sliding doors

Aluminum Sliding door; With 2.0mm profile thickness; Double tempered safety glass;Germany brand hardware(ROTO);

Sliding Window It is a single, double or multi-pane door or window that is pushed and pulled to the left and right by the external force of the sash driving the pulley to realize the opening and closing of the sash.

Easy to use, safe, reliable, long service life, relatively free to choose window opening position, vent, open without taking up indoor space. Open in a plane, can easily install and use screens and curtains. Relatively economical.

# Sliding window

Aluminum Sliding window; With 2.0mm profile thickness; Double tempered safety glass; Germanybrandhardware(KERSSENBERG);