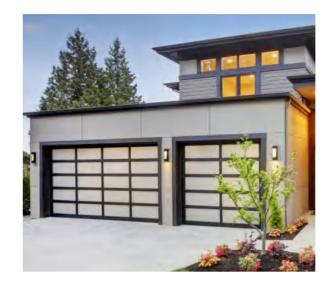

# Garage Doors

Aluminum garage door corrosion resistance is one of the strongest advantages of aluminum garage doors. Aluminum is not prone to rusting due to its naturally occurring oxide film.

Aluminum is also naturally resistant to corrosion, and it forms a layer that prevents oxidation and corrosion.

The light weight of aluminum makes it easier to install and also increases the life of the entire garage door unit due to the reduced stress on springs and other accessories.

3

# Garage door

Aluminum Garage door; With 2.5mm profile thickness; Double tempered safety glass; Germany brand motor;