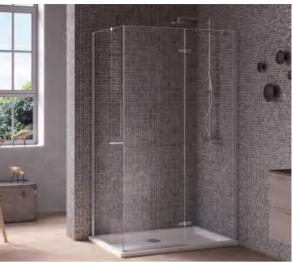

# Bathroom doors

and have stronger resistance to deformation.

with water, water consumption is relatively large, the use of partition glass doors can make the wet

The sound insulation effect of installing partition glass doors is very good, which can effectively block the noise of running water.

# **Shower Enclosure**

Shower Enclosure; With 304 Stainless steel profile; Laminated tempered safety glass; Top brand hardware with Lifetime warranty;