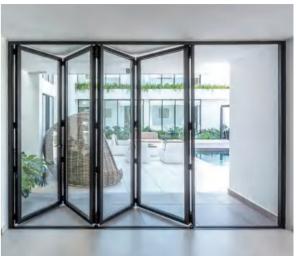

# Folding door

Folding door open a push to the end, only occupy a little side space, very space-saving, light will not be blocked by what can make the house more open inside

Folding door insulation and sealing are excellent, can be insulated from cold and heat, isolate the oil and smoke, moisture and fire prevention, reduce noise

Folding door is made of new materials, lighter in quality, easy to open and close

01

# Folding door

Aluminum Sliding door With 2.0mm profile thickness Double tempered safety glass Germanybrandhardware(KERSSENBERG)