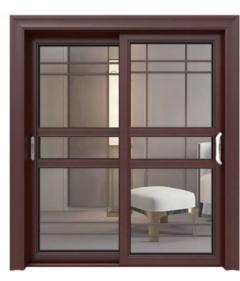

# Sliding doors

1 1 P

Sliding door decoration design can enhance the flexibility of space. Sliding door according to the use of requirements, structural form, decorative style, start or move at any time, the space is also divided or closed, become larger or smaller, with the subjective will more flexible and changeable

Sliding doors are close to nature. Install a smooth and silent, transparent and bright sliding door at the balcony location to enjoy the sunshine and

05 GuangZhou XiYa Building Material Co.,Ltd

# Sliding doors

Aluminum Sliding door; With 2.0mm profile thickness; Double tempered safety glass;Germany brand hardware(ROTO);

Sliding Window It is a single, double or multi-pane door or window that is pushed and pulled to the left and right by the external force of the sash driving the pulley to realize the opening and closing of the sash.