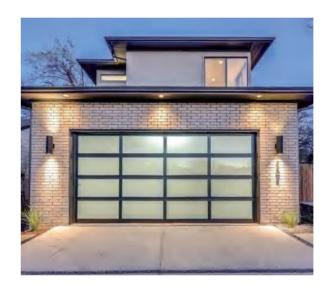

# Garage Doors

Aluminum garage door corrosion resistance is one of the strongest advantages of aluminum garage doors. Aluminum is not prone to rusting due to its naturally occurring oxide film.

Aluminum is also naturally resistant to corrosion, and it forms a layer that prevents oxidation and corrosion.

The light weight of aluminum makes it easier to install and also increases the life of the entire garage door unit due to the reduced stress on springs and other accessories.

3

# Garage door

Aluminum Garage door; With 2.5mm profile thickness; Double tempered safety glass; Germany brand motor;