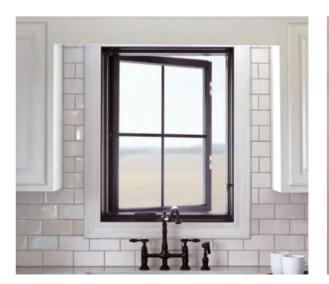

### **Casement window**

The casement window can be opened to the maximum, so that indoor and outdoor air can be fully circulated. The room with casement window is easier to ventilate and can maintain a fresh and comfortable indoor environment.

The sash of the casement window can move flexibly and is easy to operate. The outside of the sash can be transferred to the room, avoiding the occupation of indoor space when the inner opening window is opened.

# **Casement window**

Aluminum casement window; With 2.0mm profile thickness; Double tempered safety glass; Germany brand hardware (KERSSENBERG);

SUNNYSKY x XIYATECH