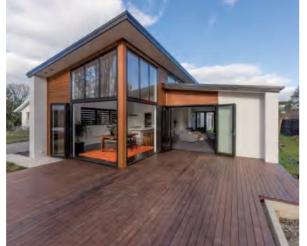

# Folding door

Folding door open a push to the end, only occupy a little side space, very space-saving, light will not be blocked by what can make the house more open inside

Folding door insulation and sealing are excellent, can be insulated from cold and heat, isolate the oil and smoke, moisture and fire prevention, reduce noise

Folding door is made of new materials, lighter in quality, easy to open and close

01

# Folding door

Aluminum Sliding door With 2.0mm profile thickness Double tempered safety glass Germanybrandhardware(KERSSENBERG)