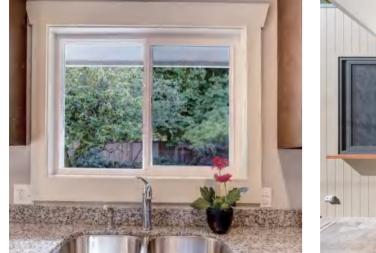

# Sliding doors

Aluminum Sliding door; With 2.0mm profile thickness; Double tempered safety glass;Germany brand hardware(ROTO);

Sliding Window It is a single, double or multi-pane door or window that is pushed and pulled to the left and right by the external force of the sash driving the pulley to realize the opening and closing of the sash.

Easy to use, safe, reliable, long service life, relatively free to choose window opening position, vent, open without taking up indoor space. Open in a plane, can easily install and use screens and curtains. Relatively economical.

# Sliding window

Aluminum Sliding window; With 2.0mm profile thickness; Double tempered safety glass; Germanybrandhardware(KERSSENBERG);