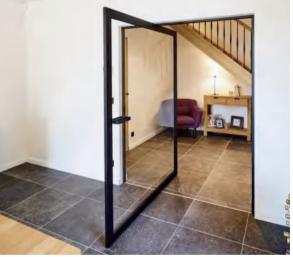

## Pivot doors

The design of the central axis revolving door body is atmospheric and spacious, and the style is high-profile and luxurious, which can add an atmospheric quality to the whole decoration, just like a beautiful painting, giving us a feeling of beauty

Axis revolving door is very environmentally friendly, does not require external power to directly normal operation, and the use of environmentally friendly materials, will not have any harm to our human body, its structure is very strong, the use of a relatively long life. F

# Pivot door

Aluminum Pivot door With 2.0mm profile thickness Double tempered safety glass Germanybrandhardware(KERSSENBERG)