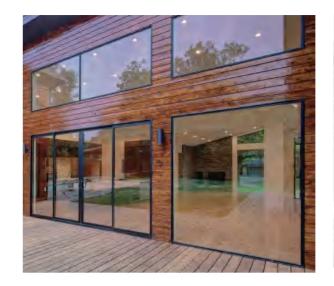

# Folding door

Folding door open a push to the end, only occupy a little side space, very space-saving, light will not be blocked by what can make the house more open inside

Folding door insulation and sealing are excellent, can be insulated from cold and heat, isolate the oil and smoke, moisture and fire prevention, reduce noise

Folding door is made of new materials, lighter in quality, easy to open and close

01

# Folding door

Aluminum Sliding door With 2.0mm profile thickness Double tempered safety glass Germanybrandhardware(KERSSENBERG)