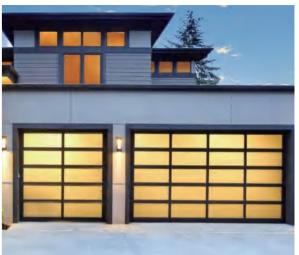

# Garage Doors

Aluminum garage door corrosion resistance is one of the strongest advantages of aluminum garage doors. Aluminum is not prone to rusting due to its naturally occurring oxide film.

Aluminum is also naturally resistant to corrosion, and it forms a layer that prevents oxidation and corrosion.

The light weight of aluminum makes it easier to install and also increases the life of the entire garage door unit due to the reduced stress on springs and other accessories.

3

# Garage door

Aluminum Garage door; With 2.5mm profile thickness; Double tempered safety glass; Germany brand motor;