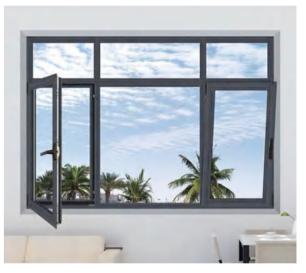

### **Casement window**

The casement window can be opened to the maximum, so that indoor and outdoor air can be fully circulated. The room with casement window is easier to ventilate and can maintain a fresh and comfortable indoor environment.

The sash of the casement window can move flexibly and is easy to operate. The outside of the sash can be transferred to the room, avoiding the occupation of indoor space when the inner opening window is opened.

# **Casement window**

Aluminum casement window; With 2.0mm profile thickness; Double tempered safety glass; Germany brand hardware (KERSSENBERG);

SUNNYSKY x XIYATECH