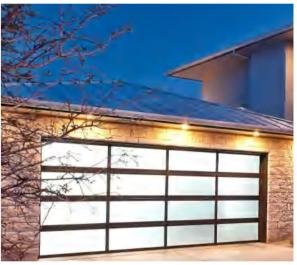

# Garage Doors

Aluminum garage door corrosion resistance is one of the strongest advantages of aluminum garage doors. Aluminum is not prone to rusting due to its naturally occurring oxide film.

Aluminum is also naturally resistant to corrosion, and it forms a layer that prevents oxidation and corrosion.

The light weight of aluminum makes it easier to install and also increases the life of the entire garage door unit due to the reduced stress on springs and other accessories.

3

# Garage door

Aluminum Garage door; With 2.5mm profile thickness; Double tempered safety glass; Germany brand motor;