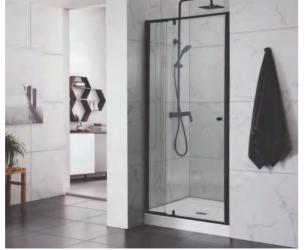

# Bathroom doors

and have stronger resistance to deformation.

with water, water consumption is relatively large, the use of partition glass doors can make the wet

The sound insulation effect of installing partition glass doors is very good, which can effectively block the noise of running water.

# **Shower Enclosure**

Shower Enclosure; With 304 Stainless steel profile; Laminated tempered safety glass; Top brand hardware with Lifetime warranty;