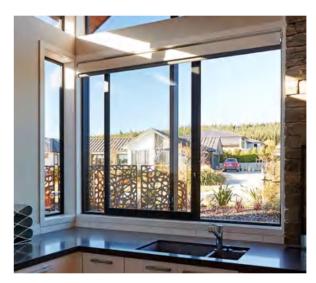

# Sliding doors

Aluminum Sliding door; With 2.0mm profile thickness; Double tempered safety glass;Germany brand hardware(ROTO);

Sliding Window It is a single, double or multi-pane door or window that is pushed and pulled to the left and right by the external force of the sash driving the pulley to realize the opening and closing of the sash.

Easy to use, safe, reliable, long service life, relatively free to choose window opening position, vent, open without taking up indoor space. Open in a plane, can easily install and use screens and curtains. Relatively economical.

# Sliding window

Aluminum Sliding window; With 2.0mm profile thickness; Double tempered safety glass; Germanybrandhardware(KERSSENBERG);