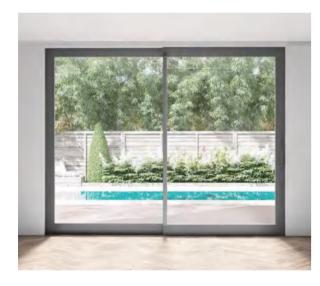

# Sliding doors

1 1 P

Sliding door decoration design can enhance the flexibility of space. Sliding door according to the use of requirements, structural form, decorative style, start or move at any time, the space is also divided or closed, become larger or smaller, with the subjective will more flexible and changeable

Sliding doors are close to nature. Install a smooth and silent, transparent and bright sliding door at the balcony location to enjoy the sunshine and

05 GuangZhou XiYa Building Material Co.,Ltd

# Sliding doors

Aluminum Sliding door; With 2.0mm profile thickness; Double tempered safety glass;Germany brand hardware(ROTO);

Sliding Window It is a single, double or multi-pane door or window that is pushed and pulled to the left and right by the external force of the sash driving the pulley to realize the opening and closing of the sash.