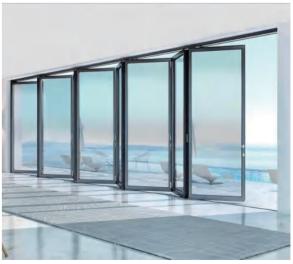

# Folding door

Folding door open a push to the end, only occupy a little side space, very space-saving, light will not be blocked by what can make the house more open inside

Folding door insulation and sealing are excellent, can be insulated from cold and heat, isolate the oil and smoke, moisture and fire prevention, reduce noise

Folding door is made of new materials, lighter in quality, easy to open and close

01

# Folding door

Aluminum Sliding door With 2.0mm profile thickness Double tempered safety glass Germanybrandhardware(KERSSENBERG)