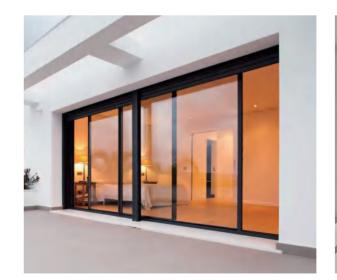

# Sliding doors

1 1 P

Sliding door decoration design can enhance the flexibility of space. Sliding door according to the use of requirements, structural form, decorative style, start or move at any time, the space is also divided or closed, become larger or smaller, with the subjective will more flexible and changeable

Sliding doors are close to nature. Install a smooth and silent, transparent and bright sliding door at the balcony location to enjoy the sunshine and

05 GuangZhou XiYa Building Material Co.,Ltd

# Sliding doors

Aluminum Sliding door; With 2.0mm profile thickness; Double tempered safety glass;Germany brand hardware(ROTO);

Sliding Window It is a single, double or multi-pane door or window that is pushed and pulled to the left and right by the external force of the sash driving the pulley to realize the opening and closing of the sash.