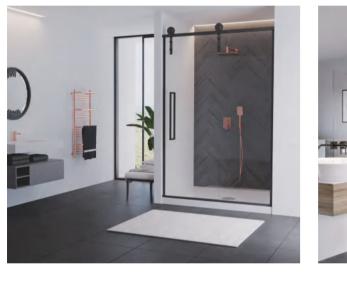

# Bathroom doors

and have stronger resistance to deformation.

with water, water consumption is relatively large, the use of partition glass doors can make the wet

The sound insulation effect of installing partition glass doors is very good, which can effectively block the noise of running water.

# **Shower Enclosure**

Shower Enclosure; With 304 Stainless steel profile; Laminated tempered safety glass; Top brand hardware with Lifetime warranty;