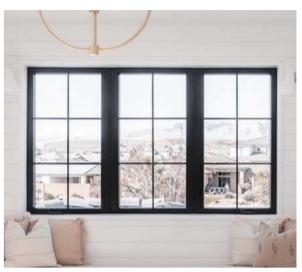

### **Casement window**

The casement window can be opened to the maximum, so that indoor and outdoor air can be fully circulated. The room with casement window is easier to ventilate and can maintain a fresh and comfortable indoor environment.

The sash of the casement window can move flexibly and is easy to operate. The outside of the sash can be transferred to the room, avoiding the occupation of indoor space when the inner opening window is opened.

# **Casement window**

Aluminum casement window; With 2.0mm profile thickness; Double tempered safety glass; Germany brand hardware (KERSSENBERG);

SUNNYSKY x XIYATECH