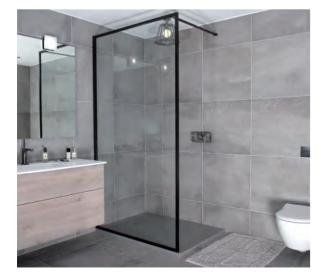

# Bathroom doors

and have stronger resistance to deformation.

with water, water consumption is relatively large, the use of partition glass doors can make the wet

The sound insulation effect of installing partition glass doors is very good, which can effectively block the noise of running water.

# **Shower Enclosure**

Shower Enclosure; With 304 Stainless steel profile; Laminated tempered safety glass; Top brand hardware with Lifetime warranty;