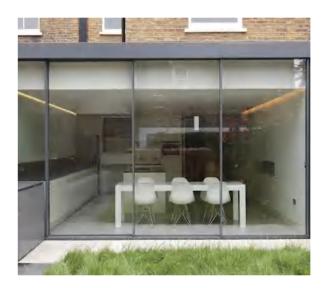

# Sliding doors

1 1 P

Sliding door decoration design can enhance the flexibility of space. Sliding door according to the use of requirements, structural form, decorative style, start or move at any time, the space is also divided or closed, become larger or smaller, with the subjective will more flexible and changeable

Sliding doors are close to nature. Install a smooth and silent, transparent and bright sliding door at the balcony location to enjoy the sunshine and

05 GuangZhou XiYa Building Material Co.,Ltd

# Sliding doors

Aluminum Sliding door; With 2.0mm profile thickness; Double tempered safety glass;Germany brand hardware(ROTO);

Sliding Window It is a single, double or multi-pane door or window that is pushed and pulled to the left and right by the external force of the sash driving the pulley to realize the opening and closing of the sash.