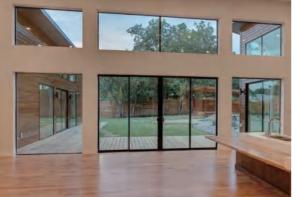

# Folding door

Folding door open a push to the end, only occupy a little side space, very space-saving, light will not be blocked by what can make the house more open inside

Folding door insulation and sealing are excellent, can be insulated from cold and heat, isolate the oil and smoke, moisture and fire prevention, reduce noise

Folding door is made of new materials, lighter in quality, easy to open and close

01

# Folding door

Aluminum Sliding door With 2.0mm profile thickness Double tempered safety glass Germanybrandhardware(KERSSENBERG)