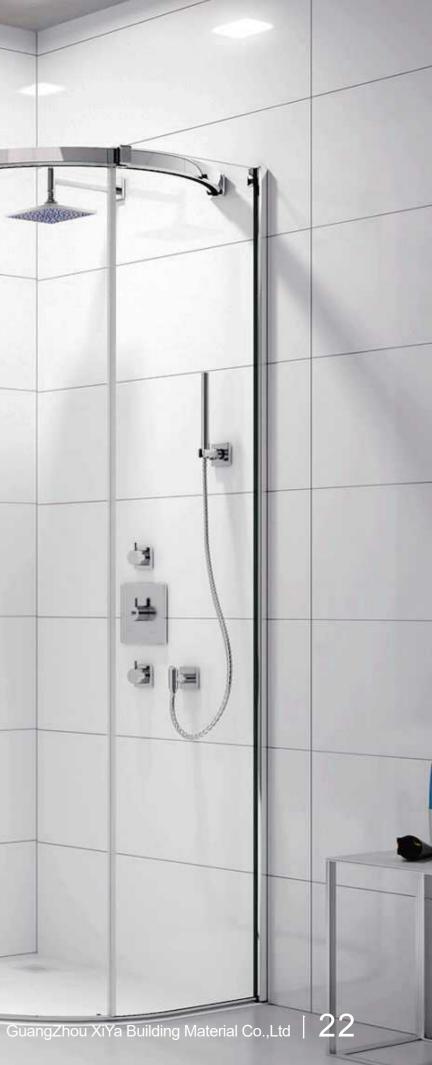

# Bathroom doors

and have stronger resistance to deformation.

with water, water consumption is relatively large, the use of partition glass doors can make the wet

The sound insulation effect of installing partition glass doors is very good, which can effectively block the noise of running water.

# **Shower Enclosure**

Shower Enclosure; With 304 Stainless steel profile; Laminated tempered safety glass; Top brand hardware with Lifetime warranty;