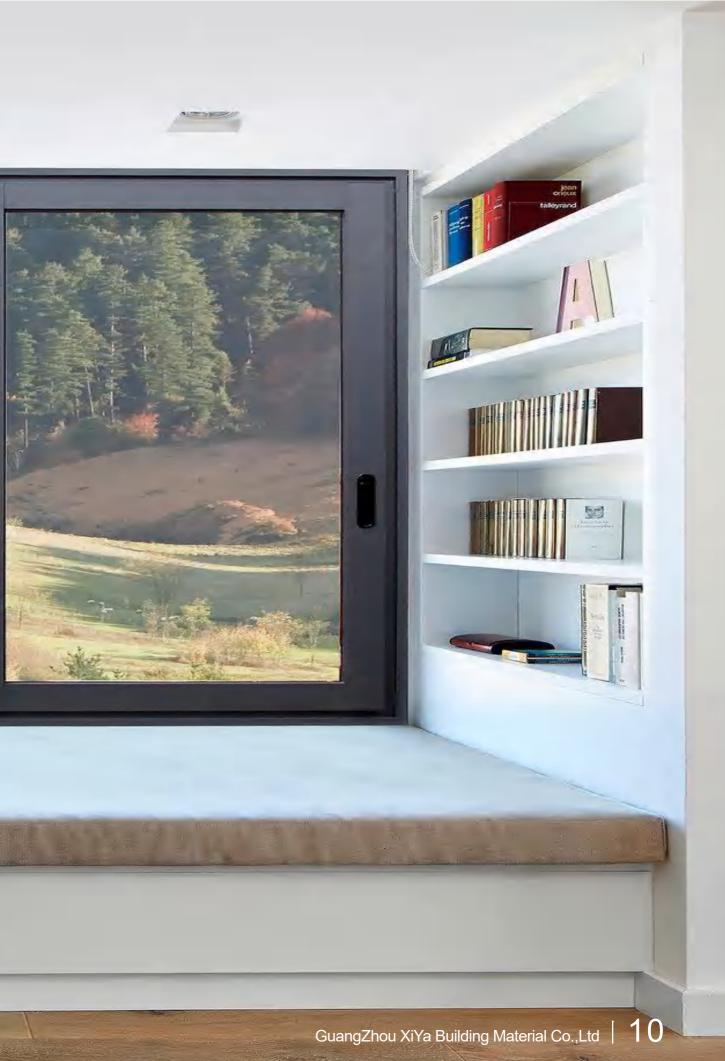

# Sliding doors

Aluminum Sliding door; With 2.0mm profile thickness; Double tempered safety glass;Germany brand hardware(ROTO);

Sliding Window It is a single, double or multi-pane door or window that is pushed and pulled to the left and right by the external force of the sash driving the pulley to realize the opening and closing of the sash.

Easy to use, safe, reliable, long service life, relatively free to choose window opening position, vent, open without taking up indoor space. Open in a plane, can easily install and use screens and curtains. Relatively economical.

# Sliding window

Aluminum Sliding window; With 2.0mm profile thickness; Double tempered safety glass; Germanybrandhardware(KERSSENBERG);