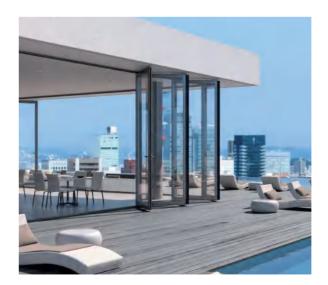

# Folding door

Folding door open a push to the end, only occupy a little side space, very space-saving, light will not be blocked by what can make the house more open inside

Folding door insulation and sealing are excellent, can be insulated from cold and heat, isolate the oil and smoke, moisture and fire prevention, reduce noise

Folding door is made of new materials, lighter in quality, easy to open and close

01

# Folding door

Aluminum Sliding door With 2.0mm profile thickness Double tempered safety glass Germanybrandhardware(KERSSENBERG)