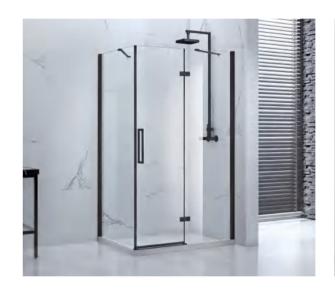

# Bathroom doors

and have stronger resistance to deformation.

with water, water consumption is relatively large, the use of partition glass doors can make the wet

The sound insulation effect of installing partition glass doors is very good, which can effectively block the noise of running water.

# **Shower Enclosure**

Shower Enclosure; With 304 Stainless steel profile; Laminated tempered safety glass; Top brand hardware with Lifetime warranty;