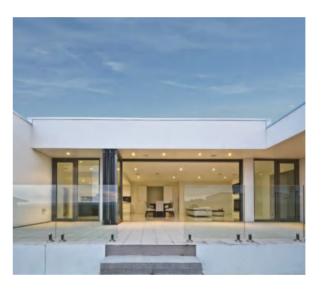

# Folding door

Folding door open a push to the end, only occupy a little side space, very space-saving, light will not be blocked by what can make the house more open inside

Folding door insulation and sealing are excellent, can be insulated from cold and heat, isolate the oil and smoke, moisture and fire prevention, reduce noise

Folding door is made of new materials, lighter in quality, easy to open and close

01

# Folding door

Aluminum Sliding door With 2.0mm profile thickness Double tempered safety glass Germanybrandhardware(KERSSENBERG)