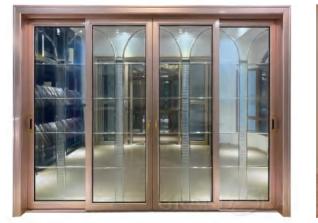

# Sliding doors

1 1 P

Sliding door decoration design can enhance the flexibility of space. Sliding door according to the use of requirements, structural form, decorative style, start or move at any time, the space is also divided or closed, become larger or smaller, with the subjective will more flexible and changeable

Sliding doors are close to nature. Install a smooth and silent, transparent and bright sliding door at the balcony location to enjoy the sunshine and

05 GuangZhou XiYa Building Material Co.,Ltd

# Sliding doors

Aluminum Sliding door; With 2.0mm profile thickness; Double tempered safety glass;Germany brand hardware(ROTO);

Sliding Window It is a single, double or multi-pane door or window that is pushed and pulled to the left and right by the external force of the sash driving the pulley to realize the opening and closing of the sash.