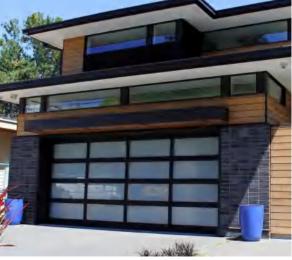

# Garage Doors

Aluminum garage door corrosion resistance is one of the strongest advantages of aluminum garage doors. Aluminum is not prone to rusting due to its naturally occurring oxide film.

Aluminum is also naturally resistant to corrosion, and it forms a layer that prevents oxidation and corrosion.

The light weight of aluminum makes it easier to install and also increases the life of the entire garage door unit due to the reduced stress on springs and other accessories.

3

# Garage door

Aluminum Garage door; With 2.5mm profile thickness; Double tempered safety glass; Germany brand motor;