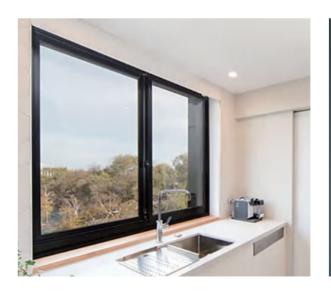

# Sliding doors

Aluminum Sliding door; With 2.0mm profile thickness; Double tempered safety glass;Germany brand hardware(ROTO);

Sliding Window It is a single, double or multi-pane door or window that is pushed and pulled to the left and right by the external force of the sash driving the pulley to realize the opening and closing of the sash.

Easy to use, safe, reliable, long service life, relatively free to choose window opening position, vent, open without taking up indoor space. Open in a plane, can easily install and use screens and curtains. Relatively economical.

# Sliding window

Aluminum Sliding window; With 2.0mm profile thickness; Double tempered safety glass; Germanybrandhardware(KERSSENBERG);