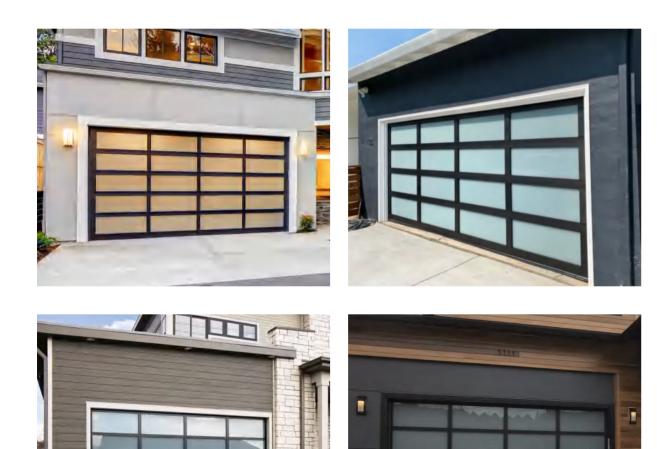

# Garage Doors

Aluminum garage door corrosion resistance is one of the strongest advantages of aluminum garage doors. Aluminum is not prone to rusting due to its naturally occurring oxide film.

Aluminum is also naturally resistant to corrosion, and it forms a layer that prevents oxidation and corrosion.

The light weight of aluminum makes it easier to install and also increases the life of the entire garage door unit due to the reduced stress on springs and other accessories.

3

# Garage door

Aluminum Garage door; With 2.5mm profile thickness; Double tempered safety glass; Germany brand motor;