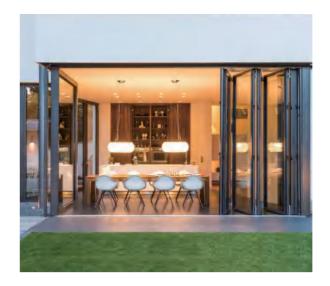

# Folding door

Folding door open a push to the end, only occupy a little side space, very space-saving, light will not be blocked by what can make the house more open inside

Folding door insulation and sealing are excellent, can be insulated from cold and heat, isolate the oil and smoke, moisture and fire prevention, reduce noise

Folding door is made of new materials, lighter in quality, easy to open and close

01

# Folding door

Aluminum Sliding door With 2.0mm profile thickness Double tempered safety glass Germanybrandhardware(KERSSENBERG)