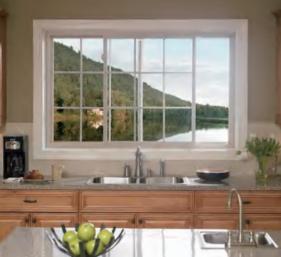

# Sliding doors

Aluminum Sliding door; With 2.0mm profile thickness; Double tempered safety glass;Germany brand hardware(ROTO);

Sliding Window It is a single, double or multi-pane door or window that is pushed and pulled to the left and right by the external force of the sash driving the pulley to realize the opening and closing of the sash.

Easy to use, safe, reliable, long service life, relatively free to choose window opening position, vent, open without taking up indoor space. Open in a plane, can easily install and use screens and curtains. Relatively economical.

# Sliding window

Aluminum Sliding window; With 2.0mm profile thickness; Double tempered safety glass; Germanybrandhardware(KERSSENBERG);