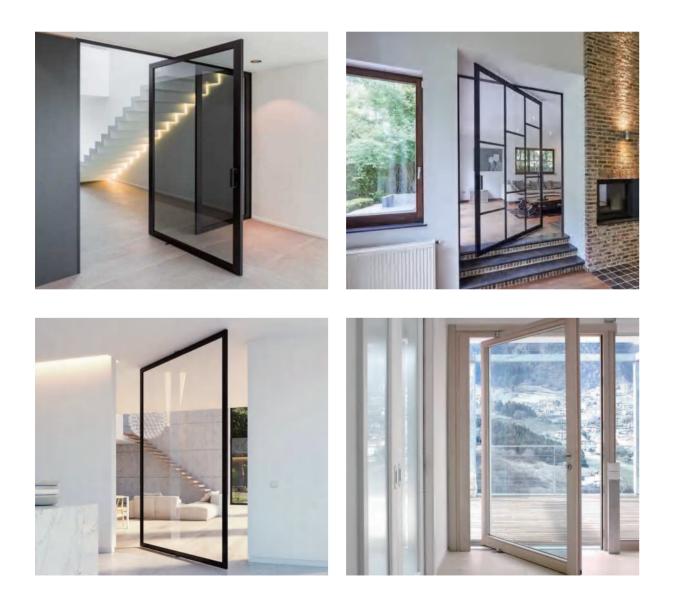

## Pivot doors

The design of the central axis revolving door body is atmospheric and spacious, and the style is high-profile and luxurious, which can add an atmospheric quality to the whole decoration, just like a beautiful painting, giving us a feeling of beauty

Axis revolving door is very environmentally friendly, does not require external power to directly normal operation, and the use of environmentally friendly materials, will not have any harm to our human body, its structure is very strong, the use of a relatively long life. F

# Pivot door

Aluminum Pivot door With 2.0mm profile thickness Double tempered safety glass Germanybrandhardware(KERSSENBERG)