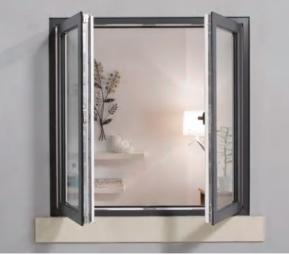

### **Casement window**

The casement window can be opened to the maximum, so that indoor and outdoor air can be fully circulated. The room with casement window is easier to ventilate and can maintain a fresh and comfortable indoor environment.

The sash of the casement window can move flexibly and is easy to operate. The outside of the sash can be transferred to the room, avoiding the occupation of indoor space when the inner opening window is opened.

# **Casement window**

Aluminum casement window; With 2.0mm profile thickness; Double tempered safety glass; Germany brand hardware (KERSSENBERG);

SUNNYSKY x XIYATECH