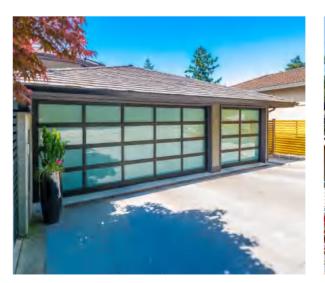

# Garage Doors

Aluminum garage door corrosion resistance is one of the strongest advantages of aluminum garage doors. Aluminum is not prone to rusting due to its naturally occurring oxide film.

Aluminum is also naturally resistant to corrosion, and it forms a layer that prevents oxidation and corrosion.

The light weight of aluminum makes it easier to install and also increases the life of the entire garage door unit due to the reduced stress on springs and other accessories.

3

# Garage door

Aluminum Garage door; With 2.5mm profile thickness; Double tempered safety glass; Germany brand motor;