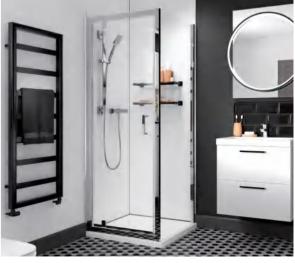

# Bathroom doors

and have stronger resistance to deformation.

with water, water consumption is relatively large, the use of partition glass doors can make the wet

The sound insulation effect of installing partition glass doors is very good, which can effectively block the noise of running water.

# **Shower Enclosure**

Shower Enclosure; With 304 Stainless steel profile; Laminated tempered safety glass; Top brand hardware with Lifetime warranty;