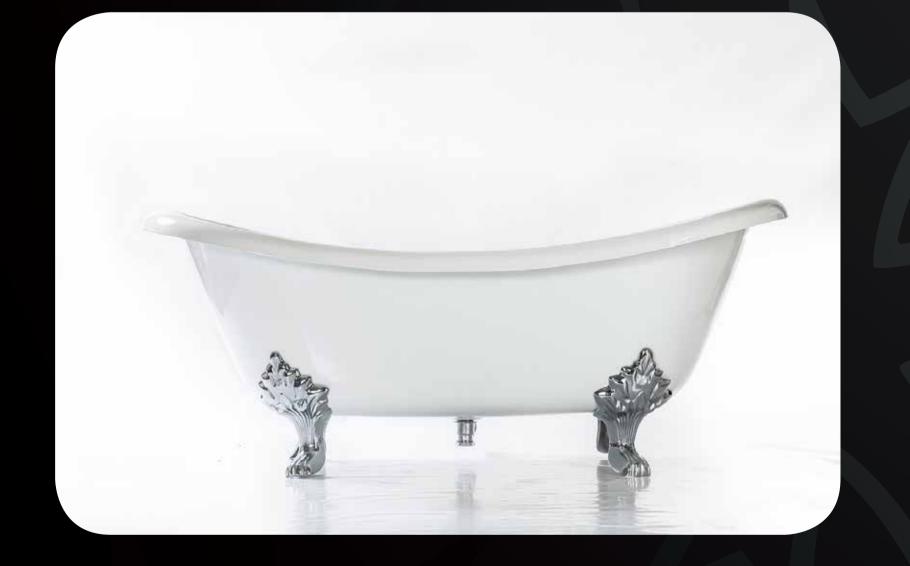

## **Company Profile**

Linyi Baoquan Enterprise Co., Ltd, is Asia's largest producer of enameled kitchen and sanitary products. The factory covers an area of 86,000 square meters, has fixed assets in excess of 110 million yuan and registered capital in excess of 30 million yuan. The company exports to all the major continents and its products are sold in 52 countries, including the United States, United Kingdom, Australia, Italy and Russia. the company;s products are highly praised by producers and users alike.

Since

Established in1985 Linyi Baoquan Industrial Co., Ltd, has a total of 300

staff, professional and technical staff account for 20% of the workforce, with more than 30% of the staff educated to degree level or above. with the concept "pursuing super quality forever", Baoquan has installed a complete set of advanced "V Process" (vacuum precision) casting lines and electric melting. In the late 1990's it added advanced autostamping steel plate lines from Sweden. the enamel powder coating technology used id from Germany, and the furnaces electric with automatic control.