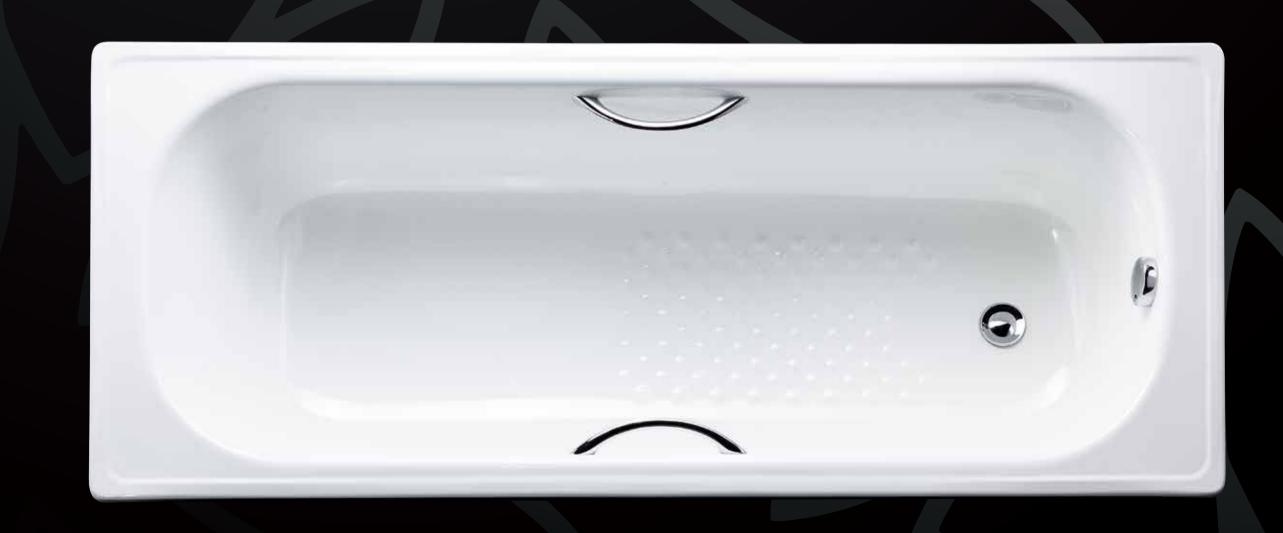

## **Company Profile**

Linyi Baoquan Enterprise Co., Ltd, is Asia's largest producer of enameled kitchen and sanitary products. The factory covers an area of 86,000 square meters, has fixed assets in excess of 110 million yuan and registered capital in excess of 30 million yuan. The company exports to all the major continents and its products are sold in 52 countries, including the United States, United Kingdom, Australia, Italy and Russia. the company;s products are highly praised by producers and users alike.

Since

Established in1985 Linyi Baoquan Industrial Co., Ltd, has a total of 300

staff, professional and technical staff account for 20% of the workforce, with more than 30% of the staff educated to degree level or above. with the concept "pursuing super quality forever", Baoquan has installed a complete set of advanced "V Process" (vacuum precision) casting lines and electric melting. In the late 1990's it added advanced autostamping steel plate lines from Sweden. the enamel powder coating technology used id from Germany, and the furnaces electric with automatic control.