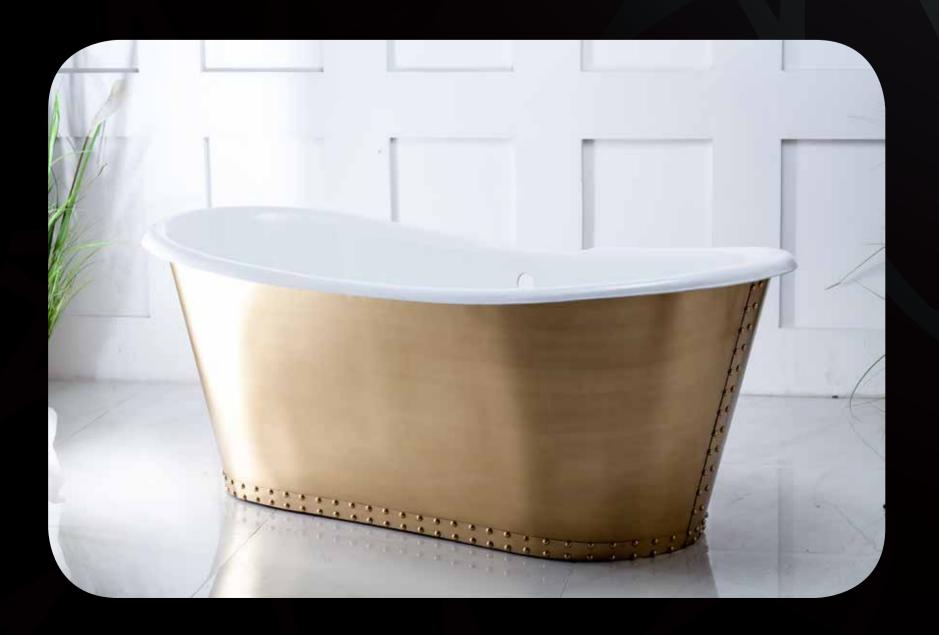

## **Company Profile**

Linyi Baoquan Enterprise Co., Ltd, is Asia's largest producer of enameled kitchen and sanitary products. The factory covers an area of 86,000 square meters, has fixed assets in excess of 110 million yuan and registered capital in excess of 30 million yuan. The company exports to all the major continents and its products are sold in 52 countries, including the United States, United Kingdom, Australia, Italy and Russia. the company;s products are highly praised by producers and users alike.

Since

Established in1985 Linyi Baoquan Industrial Co., Ltd, has a total of 300

staff, professional and technical staff account for 20% of the workforce, with more than 30% of the staff educated to degree level or above. with the concept "pursuing super quality forever", Baoquan has installed a complete set of advanced "V Process" (vacuum precision) casting lines and electric melting. In the late 1990's it added advanced autostamping steel plate lines from Sweden. the enamel powder coating technology used id from Germany, and the furnaces electric with automatic control.