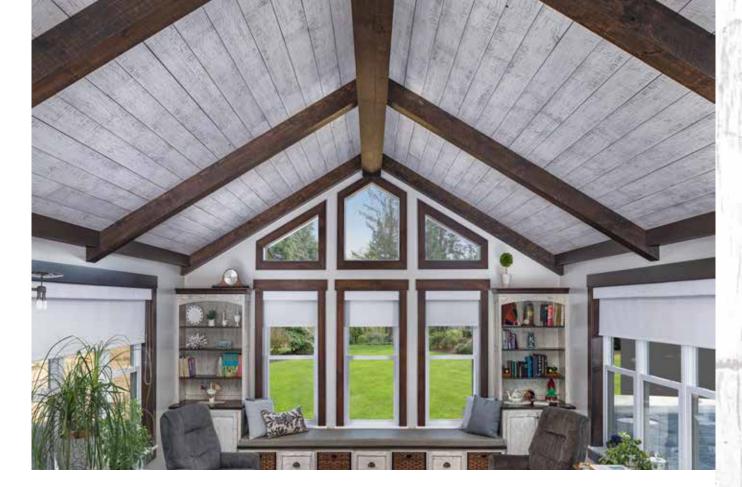

## Discover the Timeless Beauty of EtchWood Products

Welcome to the world of EtchWood, the premium option for textured wood. Our wood products are unique and notable. They are designed to give any area a touch of vintage or modern elegance. With a variety of colors and textures available, EtchWood is easy to add to an existing space or new project.

We provide our customers with a wide range of textured wood products, including beams, plywood, shiplap, trim, wallboard, and much more. Our textured wood gives an impressive and pleasing appearance because it's crafted with detail and made to last. With our proprietary finishing process, our products are pleasant to the touch and easy to clean.