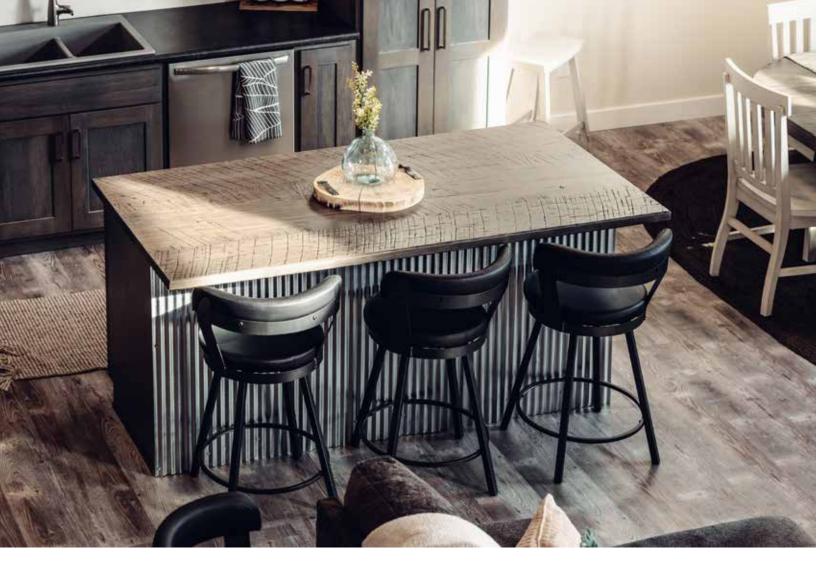

--|---------|
| Shiplap                    | 12 - 13 |
| Floating Shelves & Mantles | 14 - 15 |
| Doors                      | 16 - 17 |
| Tops                       | 18 - 19 |
| Wallboard                  | 20 - 21 |
| Plywood                    | 22 - 23 |
| Trim                       | 24 - 25 |
| Custom Projects            | 26 - 29 |
| Commercial Projects        | 30 - 33 |
| UV-Coated Products         | 34 - 35 |
| Textures & Colors          | 36 - 37 |
| Options                    | 38 - 39 |
| Contact Info               | 40      |

Disclaimer: Pre-finished Eastern White Pine may yellow due to humidity, heat, and or age. Ensure customers are aware. EtchWood is not responsible for yellowing as this is the nature of pine.



























































































TRIM































Smoky Quartz



Midnight Onyx



Mocha Mist



Pearl White

### **UV-Coated Products**

Our UV production line offers a premium finish for shiplap, plywood, and other flat-stock items.

Our UV-coated wood products are durable, reveal intricate details, and enhance the beauty of the wood.

We offer a variety of colors and textures to suit your needs.

## Shiplap Profile



## Plywood Profile





# TEXTURES & COLORS















### Catalog Colors

Pictured colors are for reference only. Actual colors may vary from the printed catalog color. This is due to printed color being different than actual stain and materials. Please ask your dealer for acurate color samples.





Distressed Edge



Square Edge



Lap Joint



Our M