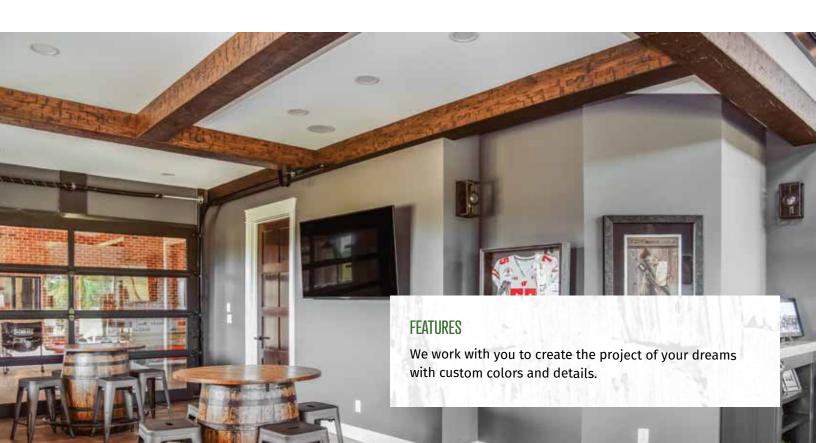

### **UV-Coated Products**

Our UV production line offers a premium finish for shiplap, plywood, and other flat-stock items.

Our UV-coated wood products are durable, reveal intricate details, and enhance the beauty of the wood.

We offer a variety of colors and textures to suit your needs.