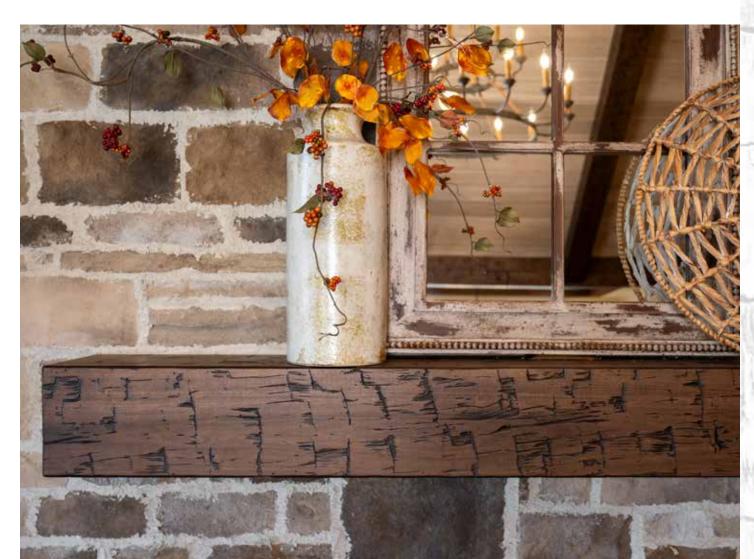

------------------------|---------|
| Shiplap                    | 12 - 13 |
| Floating Shelves & Mantles | 14 - 15 |
| Doors                      | 16 - 17 |
| Tops                       | 18 - 19 |
| Wallboard                  | 20 - 21 |
| Plywood                    | 22 - 23 |
| Trim                       | 24 - 25 |
| Custom Projects            | 26 - 29 |
| Commercial Projects        | 30 - 33 |
| UV-Coated Products         | 34 - 35 |
| Textures & Colors          | 36 - 37 |
| Options                    | 38 - 39 |
| Contact Info               | 40      |

Disclaimer: Pre-finished Eastern White Pine may yellow due to humidity, heat, and or age. Ensure customers are aware. EtchWood is not responsible for yellowing as this is the nature of pine.



























































































TRIM































Smoky Quartz



Midnight Onyx



Mocha Mist



Pearl White

### **UV-Coated Products**

Our UV production line offers a premium finish for shiplap, plywood, and other flat-stock items.

Our UV-coated wood products are durable, reveal intricate details, and enhance the beauty of the wood.

We offer a variety of colors and textures to suit your needs.

## Shiplap Profile



## Plywood Profile





# TEXTURES & COLORS















### Catalog Colors

Pictured colors are for reference only. Actual colors may vary from the printed catalog color. This is due to printed color being different than actual stain and materials. Please ask your dealer for acurate color samples.





Distressed Edge



Square Edge