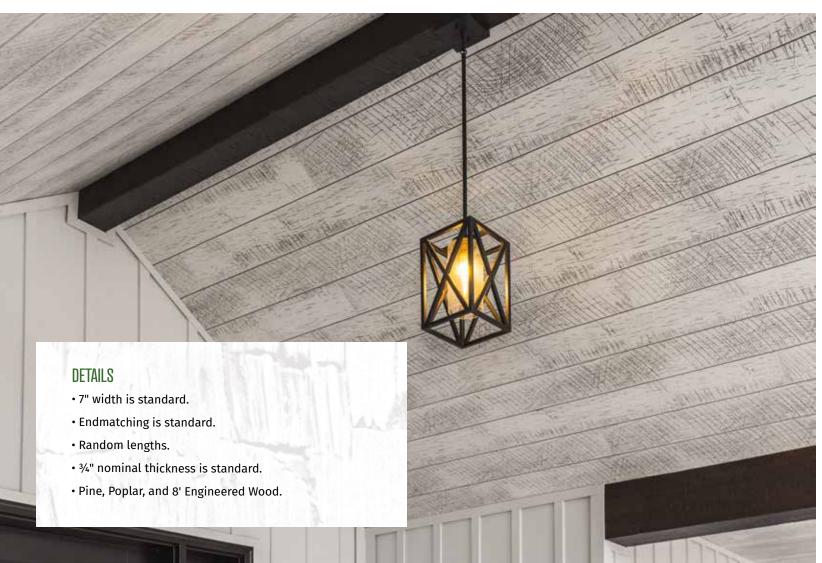

11  |
|----------------------------|---------|
| Shiplap                    | 12 - 13 |
| Floating Shelves & Mantles | 14 - 15 |
| Doors                      | 16 - 17 |
| Tops                       | 18 - 19 |
| Wallboard                  | 20 - 21 |
| Plywood                    | 22 - 23 |
| Trim                       | 24 - 25 |
| Custom Projects            | 26 - 29 |
| Commercial Projects        | 30 - 33 |
| UV-Coated Products         | 34 - 35 |
| Textures & Colors          | 36 - 37 |
| Options                    | 38 - 39 |
| Contact Info               | 40      |

Disclaimer: Pre-finished Eastern White Pine may yellow due to humidity, heat, and or age. Ensure customers are aware. EtchWood is not responsible for yellowing as this is the nature of pine.



























































































TRIM































Smoky Quartz



Midnight Onyx



Mocha Mist



Pearl White

### **UV-Coated Products**

Our UV production line offers a premium finish for shiplap, plywood, and other flat-stock items.

Our UV-coated wood products are durable, reveal intricate details, and enhance the beauty of the wood.

We offer a variety of colors and textures to suit your needs.

## Shiplap Profile



## Plywood Profile





# TEXTURES & COLORS















### Catalog Colors

Pictured colors are for reference only. Actual colors may vary from the printed catalog color. This is due to printed color being different than actual stain and materials. Please ask your dealer for acurate color samples.





Distressed Edge