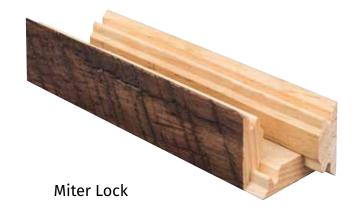

Distressed Edge

Square Edge

Lap Joint

Our Miter Lock System

Our Miter Lock System is designed to create a natural and attractive fit.

With its seamless appearance, it provides an impressive and precise look.