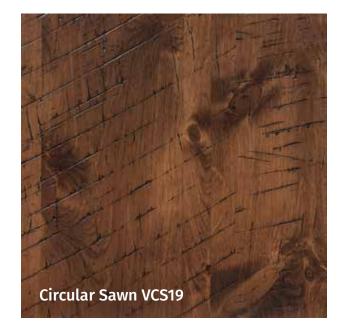

38 - 39 |
| Contact Info               | 40      |

Disclaimer: Pre-finished Eastern White Pine may yellow due to humidity, heat, and or age. Ensure customers are aware. EtchWood is not responsible for yellowing as this is the nature of pine.



























































































TRIM































Smoky Quartz



Midnight Onyx



Mocha Mist



Pearl White

### **UV-Coated Products**

Our UV production line offers a premium finish for shiplap, plywood, and other flat-stock items.

Our UV-coated wood products are durable, reveal intricate details, and enhance the beauty of the wood.

We offer a variety of colors and textures to suit your needs.

## Shiplap Profile



## Plywood Profile





# TEXTURES & COLORS















### Catalog Colors

Pictured colors are for reference only. Actual colors may vary from the printed catalog color. This is due to printed color being different than actual stain and materials. Please ask your dealer for acurate color samples.





Distressed Edge



Square Edge



Lap Joint



Our Miter Lock System

Our Miter Lock System is designed to create a natural and attractive fit.

With its seamless appearance, it provides an impressive and precise look.







2935 North 500 West Shipshewana, IN 46565 (260) 535-0016

Visit EtchWood.com to view inspirational projects, find a dealer, and claim your free download.