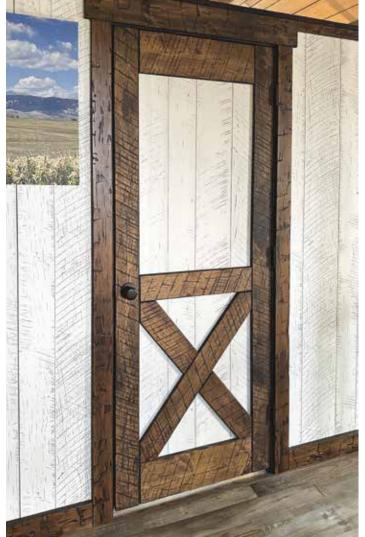

--------------------|---------|
| Shiplap                    | 12 - 13 |
| Floating Shelves & Mantles | 14 - 15 |
| Doors                      | 16 - 17 |
| Tops                       | 18 - 19 |
| Wallboard                  | 20 - 21 |
| Plywood                    | 22 - 23 |
| Trim                       | 24 - 25 |
| Custom Projects            | 26 - 29 |
| Commercial Projects        | 30 - 33 |
| UV-Coated Products         | 34 - 35 |
| Textures & Colors          | 36 - 37 |
| Options                    | 38 - 39 |
| Contact Info               | 40      |

Disclaimer: Pre-finished Eastern White Pine may yellow due to humidity, heat, and or age. Ensure customers are aware. EtchWood is not responsible for yellowing as this is the nature of pine.



























































































TRIM































Smoky Quartz



Midnight Onyx



Mocha Mist



Pearl White

### **UV-Coated Products**

Our UV production line offers a premium finish for shiplap, plywood, and other flat-stock items.

Our UV-coated wood products are durable, reveal intricate details, and enhance the beauty of the wood.

We offer a variety of colors and textures to suit your needs.

## Shiplap Profile



## Plywood Profile





# TEXTURES & COLORS















### Catalog Colors

Pictured colors are for reference only. Actual colors may vary from the printed catalog color. This is due to printed color being different than actual stain and materials. Please ask your dealer for acurate color samples.





Distressed Edge



Square Edge