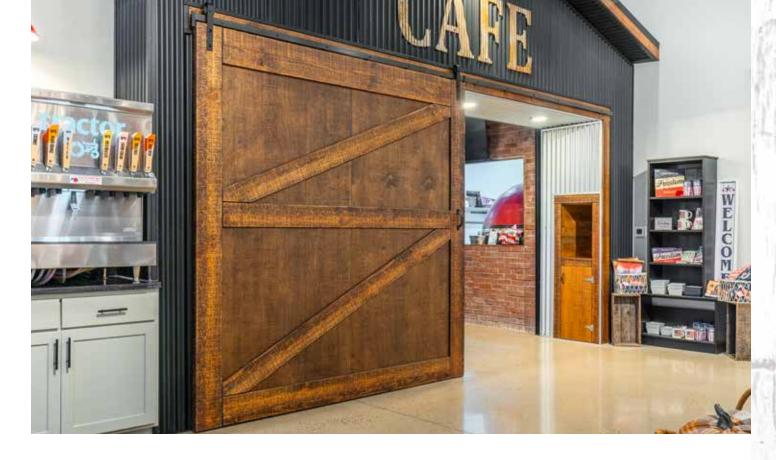

------------------|---------|
| Shiplap                    | 12 - 13 |
| Floating Shelves & Mantles | 14 - 15 |
| Doors                      | 16 - 17 |
| Tops                       | 18 - 19 |
| Wallboard                  | 20 - 21 |
| Plywood                    | 22 - 23 |
| Trim                       | 24 - 25 |
| Custom Projects            | 26 - 29 |
| Commercial Projects        | 30 - 33 |
| UV-Coated Products         | 34 - 35 |
| Textures & Colors          | 36 - 37 |
| Options                    | 38 - 39 |
| Contact Info               | 40      |

Disclaimer: Pre-finished Eastern White Pine may yellow due to humidity, heat, and or age. Ensure customers are aware. EtchWood is not responsible for yellowing as this is the nature of pine.



























































































TRIM































Smoky Quartz



Midnight Onyx



Mocha Mist



Pearl White

### **UV-Coated Products**

Our UV production line offers a premium finish for shiplap, plywood, and other flat-stock items.

Our UV-coated wood products are durable, reveal intricate details, and enhance the beauty of the wood.

We offer a variety of colors and textures to suit your needs.

## Shiplap Profile



## Plywood Profile





# TEXTURES & COLORS















### Catalog Colors

Pictured colors are for reference only. Actual colors may vary from the printed catalog color. This is due to printed color being different than actual stain and materials. Please ask your dealer for acurate color samples.





Distressed Edge



Square Edge



La