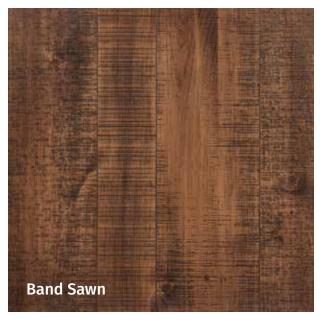

| 38 - 39 |
| Contact Info               | 40      |

Disclaimer: Pre-finished Eastern White Pine may yellow due to humidity, heat, and or age. Ensure customers are aware. EtchWood is not responsible for yellowing as this is the nature of pine.



























































































TRIM































Smoky Quartz



Midnight Onyx



Mocha Mist



Pearl White

### **UV-Coated Products**

Our UV production line offers a premium finish for shiplap, plywood, and other flat-stock items.

Our UV-coated wood products are durable, reveal intricate details, and enhance the beauty of the wood.

We offer a variety of colors and textures to suit your needs.

## Shiplap Profile



## Plywood Profile





# TEXTURES & COLORS















### Catalog Colors

Pictured colors are for reference only. Actual colors may vary from the printed catalog color. This is due to printed color being different than actual stain and materials. Please ask your dealer for acurate color samples.





Distressed Edge



Square Edge



Lap Joint



Our Miter Lock System

Our Miter Lock System is designed to create a natural and attractive fit.

With its seamless appearance, it provides an impressive and precise look.







2935 North 500 West Shipshewana, IN 46565 (260) 535-0016

Visit EtchWood.com to view inspirational projects, find a dealer, and claim your free download.