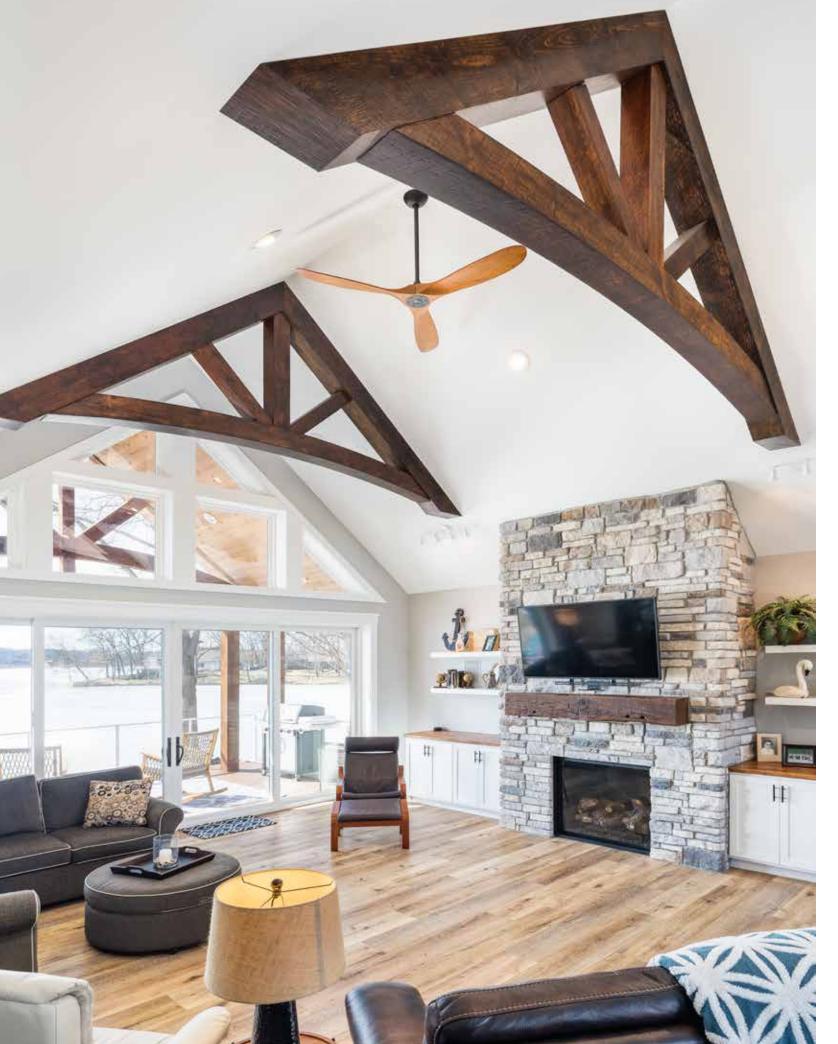

## Discover the Timeless Beauty of EtchWood Products

Welcome to the world of EtchWood, the premium option for textured wood. Our wood products are unique and notable. They are designed to give any area a touch of vintage or modern elegance. With a variety of colors and textures available, EtchWood is easy to add to an existing space or new project.

We provide our customers with a wide range of textured wood products, including beams, plywood, shiplap, trim, wallboard, and much more. Our textured wood gives an impressive and pleasing appearance because it's crafted with detail and made to last. With our proprietary finishing process, our products are pleasant to the touch and easy to clean.

At EtchWood, we value quality, style, and most important, our customers. We strive to serve each customer with integrity and excellence.

When customers purchase EtchWood products, they are not just investing in a product; they are investing in a lifestyle.