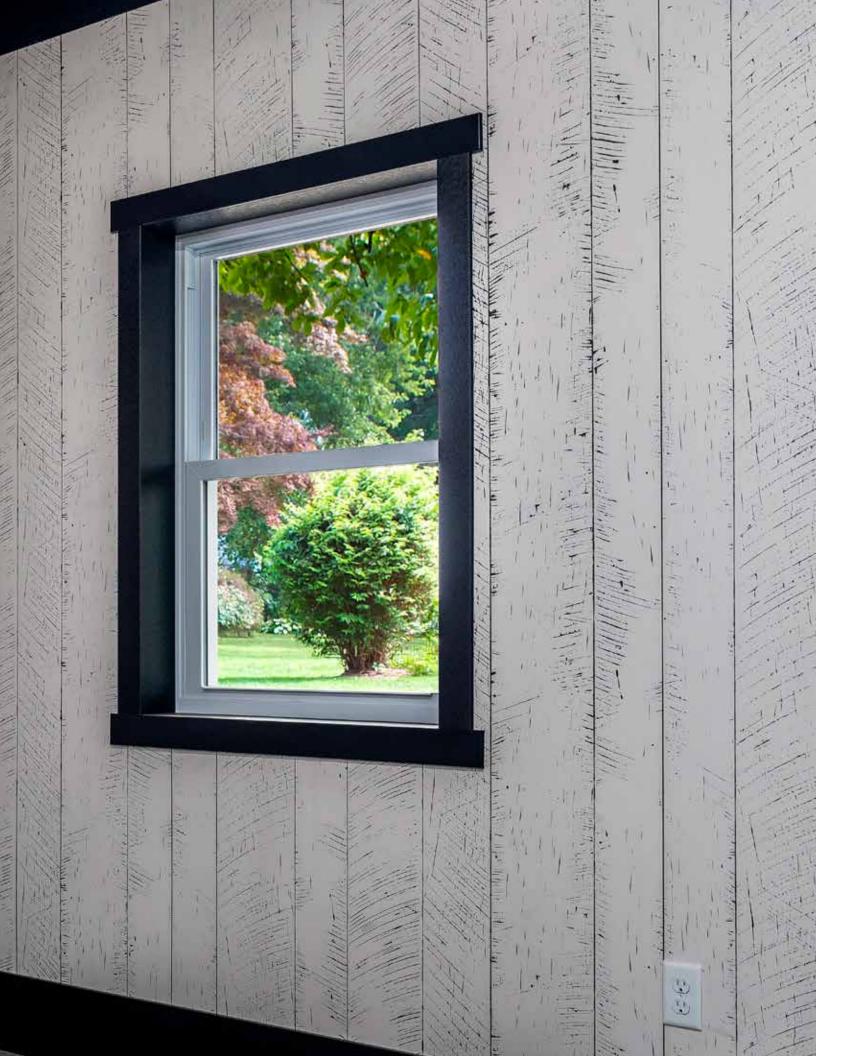

### **UV-Coated Products**

Our UV production line offers a premium finish for shiplap, plywood, and other flat-stock items.

Our UV-coated wood products are durable, reveal intricate details, and enhance the beauty of the wood.

We offer a variety of colors and textures to suit your needs.