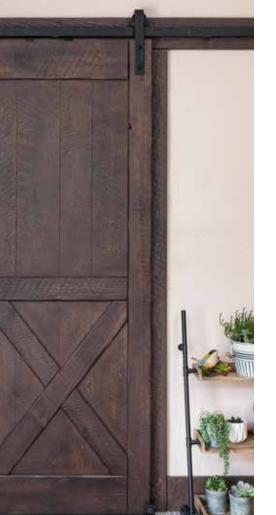

----------------------|---------|
| Shiplap                    | 12 - 13 |
| Floating Shelves & Mantles | 14 - 15 |
| Doors                      | 16 - 17 |
| Tops                       | 18 - 19 |
| Wallboard                  | 20 - 21 |
| Plywood                    | 22 - 23 |
| Trim                       | 24 - 25 |
| Custom Projects            | 26 - 29 |
| Commercial Projects        | 30 - 33 |
| UV-Coated Products         | 34 - 35 |
| Textures & Colors          | 36 - 37 |
| Options                    | 38 - 39 |
| Contact Info               | 40      |

Disclaimer: Pre-finished Eastern White Pine may yellow due to humidity, heat, and or age. Ensure customers are aware. EtchWood is not responsible for yellowing as this is the nature of pine.



























































































TRIM































Smoky Quartz



Midnight Onyx



Mocha Mist



Pearl White

### **UV-Coated Products**

Our UV production line offers a premium finish for shiplap, plywood, and other flat-stock items.

Our UV-coated wood products are durable, reveal intricate details, and enhance the beauty of the wood.

We offer a variety of colors and textures to suit your needs.

## Shiplap Profile



## Plywood Profile





# TEXTURES & COLORS















### Catalog Colors

Pictured colors are for reference only. Actual colors may vary from the printed catalog color. This is due to printed color being different than actual stain and materials. Please ask your dealer for acurate color samples.





Distressed Edge



Square Edge