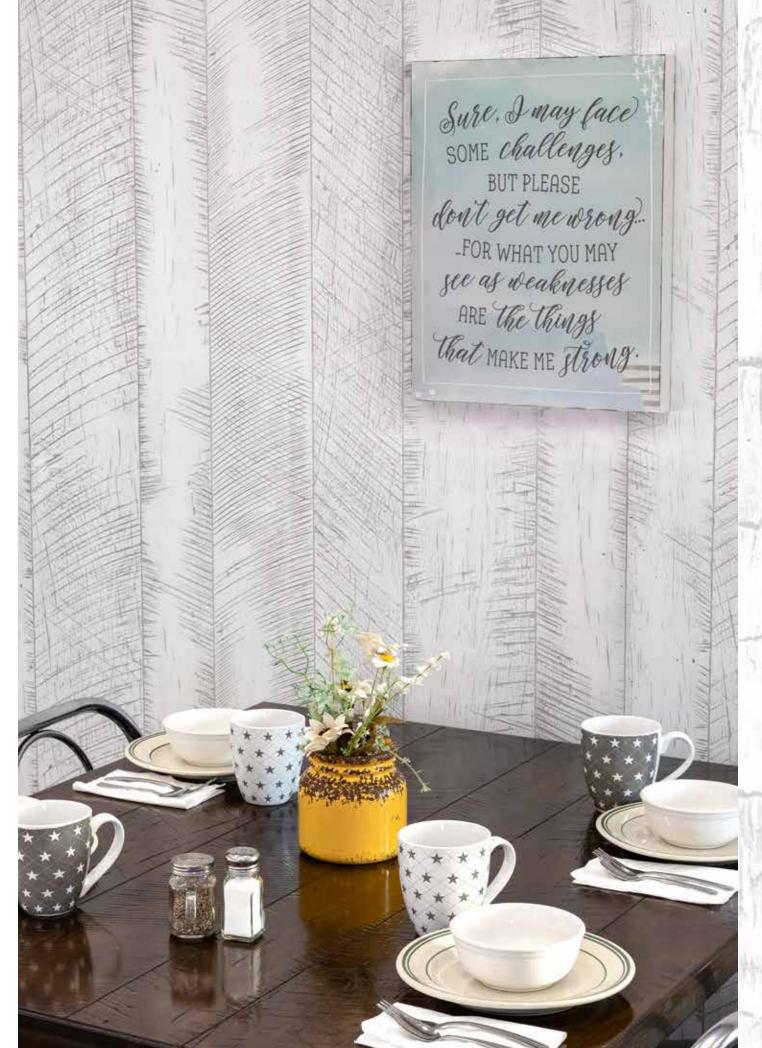

We provide our customers with a wide range of textured wood products, including beams, plywood, shiplap, trim, wallboard, and much more. Our textured wood gives an impressive and pleasing appearance because it's crafted with detail and made to last. With our proprietary finishing process, our products are pleasant to the touch and easy to clean.

Disclaimer: Pre-finished Eastern White Pine may yellow due to humidity, heat, and or age. Ensure customers are aware. EtchWood is not responsible for yellowing as this is the nature of pine.

TRIM

Smoky Quartz

Midnight Onyx

Mocha Mist

Pearl White