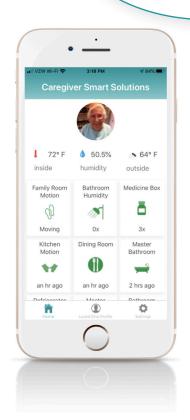

# **Camera Free, Non-Invasive Monitoring**

Our small, non-intrusive sensors are placed discretely
around the home. These sensors monitor your loved ones' activities and feed information to our app.

Open the app to find data that shows whether your loved one is eating, sleeping normally and moving around. You'll also find insights for early detection of problems and can also see if there are changes in their eating, sleeping and activity patterns.

Sensors also provide reliable fall detection, which may reduce the time it takes for you to know about and react to a catastrophic fall – even if your loved one is incapable of calling for help.

Alerts are sent to the caregivers, which can be more than one person and The caregiver's history is maintained by the app which can also help answer questions from the doctor.