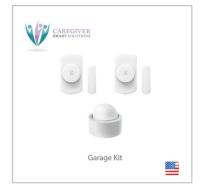

### **Garage Kit**

#### Retail is \$147 Monthly Subscription \$6

Does your loved one like to work in the garage? Are you worried if they get hurt in the garage ?Are you worried if they are taking the car out?

Once you have purchased the Core kit easily add on more sensors to cover those areas you are worried about.

#### This kit includes 3 Sensors:

- 1 Movement
- 2 Door