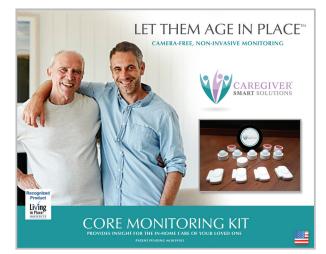

## **CORE Monitoring Kit**

#### Retail is 3 easy payments of \$199 Monthly Subscription \$59

For the family caregiver who is genuinely concerned about their loved one. They may have noticed a change in "Mom's" behavior, weight or hygiene "and want assurance that she is active, taking her medications, eating, showering and maintaining her daily routines. And, if something is wrong, Mom can easily reach out for help.

#### This kit includes 14 Sensors:

- 1 Smart Hub
- Movement sensors in 5 rooms
- Medicine cabinet, refrigerator, temperature and humidity sensors
- Front and side door sensors
- 3 emergency buttons