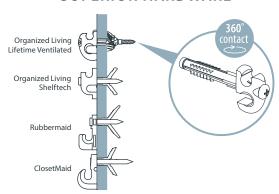

#### **SUPERIOR HARDWARE**

Only Organized Living uses a true hollow wall anchor that rosettes to create a 360 degree contact behind the wall.