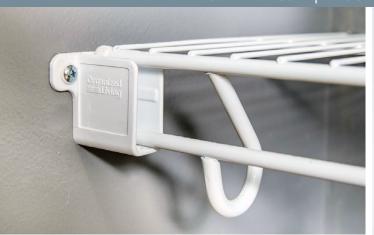

#### **SUPERIOR HARDWARE**

Only Organized Living uses a true hollow wall anchor that rosettes to create a 360 degree contact behind the wall.