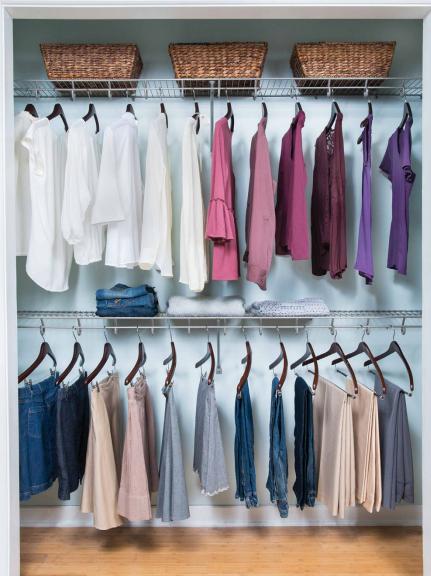

# Ventilated Wire

STANDARD FIXED SHELVING

#### STANDARD FIXED SHELVING

Organized Living Lifetime Ventilated is the strongest ventilated storage system on the market. It provides the strength and durability that homeowners expect. The thickest wire gauge, epoxy powder coating, and patented hardware combine to offer ventilated shelving that's built to last a lifetime.

#### STANDARD FIXED SHELVING

Shelftech matches the steel in competitive brands found in big box retailers, which makes it a good option in price-conscious projects. Organized Living hardware and comprehensive support programs continue to make it the right choice above all others.