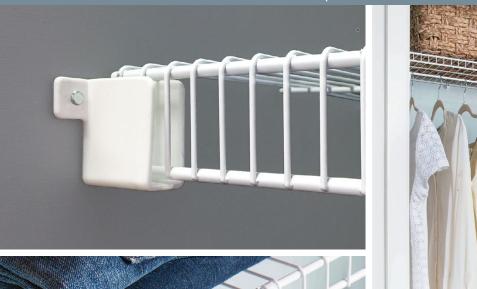

#### STANDARD FIXED SHELVING

Organized Living Lifetime Ventilated is the strongest ventilated storage system on the market. It provides the strength and durability that homeowners expect. The thickest wire gauge, epoxy powder coating, and patented hardware combine to offer ventilated shelving that's built to last a lifetime.

#### Why Choose Lifetime Ventilated?

- Limited lifetime warranty.
- Installed with proprietary, Tri-Loc hardware offering a weight load capacity of 75 lbs per linear foot.
- Strongest fixed wire shelving option available on the market, meaning it cannot be replaced in specifications.
- Green features may contribute to LEED projects.
- Available in White and Nickel finishes.

- Manufactured with virtually indestructible epoxy powder coating to resist cracking, chipping, peeling and discoloration.
- Templates for easy, accurate installation.
- The patented hollow wall anchor system is strong enough to hold in drywall and can be installed without blocking.
- Made in the USA.
- 30% more steel than competitive ventilated wire systems.