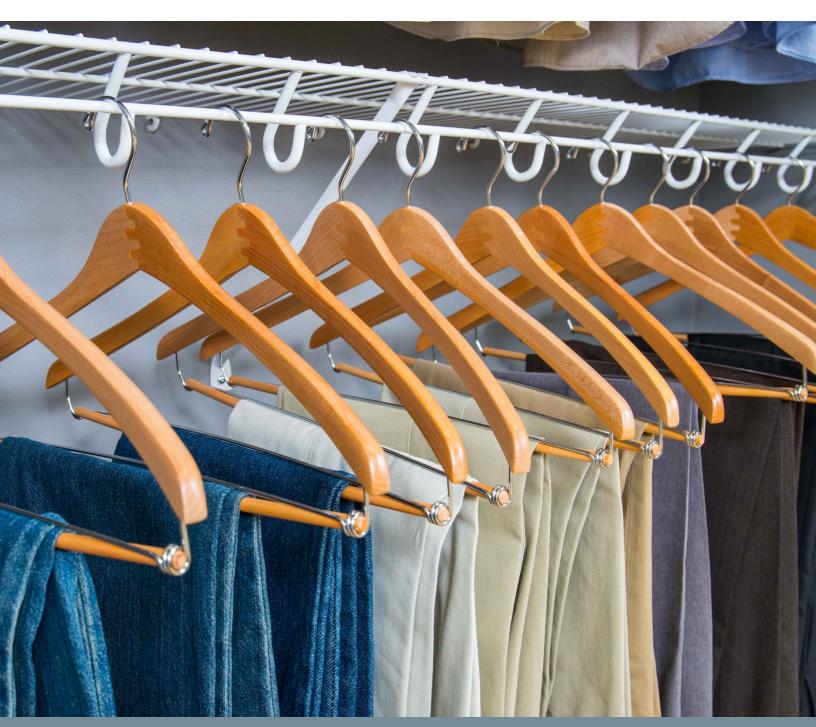

#### STANDARD FIXED SHELVING

Organized Living Lifetime Ventilated is the strongest ventilated storage system on the market. It provides the strength and durability that homeowners expect. The thickest wire gauge, epoxy powder coating, and patented hardware combine to offer ventilated shelving that's built to last a lifetime.

#### Why Choose Lifetime Ventilated?

- Limited lifetime warranty.
- Installed with proprietary, Tri-Loc hardware offering a weight load capacity of 75 lbs per linear foot.
- Strongest fixed wire shelving option available on the market, meaning it cannot be replaced in specifications.
- Green features may contribute to LEED projects.
- Available in White and Nickel finishes.

#### STANDARD FIXED SHELVING

Shelftech matches the steel in competitive brands found in big box retailers, which makes it a good option in price-conscious projects. Organized Living hardware and comprehensive support programs continue to make it the right choice above all others.

#### Why Choose Shelftech Ventilated?

- 10 year warranty.
- Holds 45 lbs per linear foot.
- Proprietary pin-driven hardware.
- Green features contribute to LEED projects.
- Available in White finish.
- Manufactured with virtually indestructible epoxy powder coating to resist cracking, chipping, peeling and discoloration.
- Works with the strongest patented hardware to support each shelf system.
- Price-conscious solution that matches competitors.
- Made in the USA.