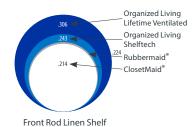

### Organized Living Ventilated Shelving Compared to the Competition

#### **HOLDS MORE WEIGHT**

#### 160 Organized Living Lifetime Ventilated 140 Organized Living Shelftech ClosetMaid<sup>®</sup> 120 Pounds per Linear Foot Rubbermaid® 100 40 Continuous Feet in Length Hanging open to open installation