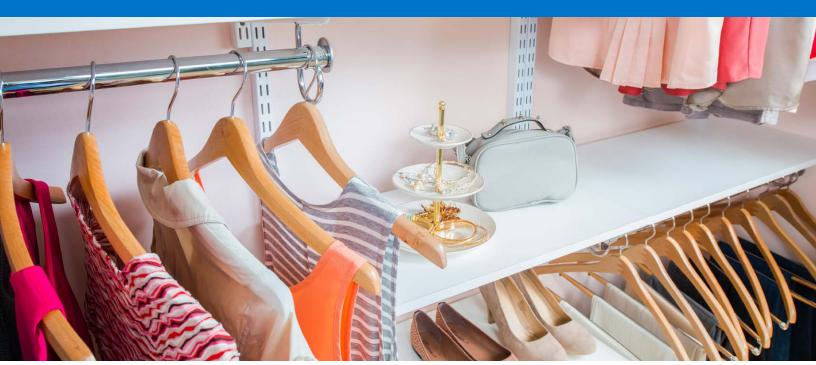

### freedomRail<sup>®</sup>

- Completely adjustable. Easily move, add or adjust components over time without any tools.
- freedomRail offers a wide range of accessories to make your closet truly customizable.
- Choose from on-trend beautiful finishes to match your home decor.
- freedomRail comes with a 10-year warranty, the longest available.
- The strongest adjustable storage solution available, holding 170 lbs per linear foot.

#### ADJUSTABLE.

freedomRail is truly adjustable. It can change as your needs change. From OBoxes® with drawers, cubbies, or shelves to baskets and accessories, freedomRail components can be rearranged easily.

#### FUNCTIONAL.

freedomRail fits any budget and style. Available in a variety of on-trend finishes to complement any home décor. It's the only storage system you can add to or change components quickly, without tools.