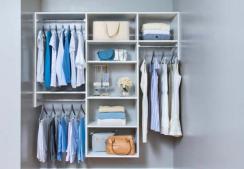

### freedomRail<sup>®</sup>

- Completely adjustable. Easily move, add or adjust components over time without any tools.
- freedomRail offers a wide range of accessories to make your closet truly customizable.
- Choose from on-trend beautiful finishes to match your home decor.
- freedomRail comes with a 10-year warranty, the longest available.
- The strongest adjustable storage solution available, holding 170 lbs per linear foot.

## freedomRail®

#### THE TRULY ADJUSTABLE STORAGE SYSTEM

#### ADJUSTABLE.

freedomRail is truly adjustable. It can change as your needs change. From OBoxes® with drawers, cubbies, or shelves to baskets and accessories, freedomRail components can be rearranged easily.

#### **DURABLE.**

Organized Living's freedomRail is as strong as it is beautiful. It has a 10 year warranty, the longest available.

#### FUNCTIONAL.

freedomRail fits any budget and style. Available in a variety of on-trend finishes to complement any home décor. It's the only storage system you can add to or change components quickly, without tools.

#### STRONG.

Holds 50% more weight than most storage systems so it's guaranteed to withstand the daily use of active families.