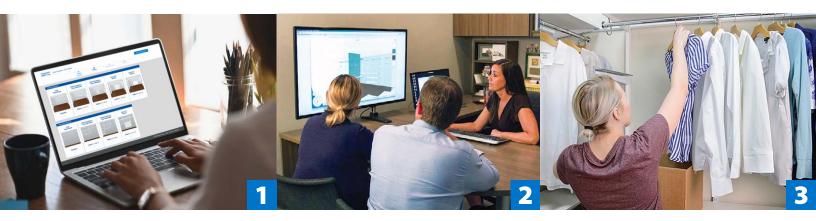

## Closet **Selector**®

## Makes Closet Selections Easy As 1-2-3

Visit your Builder's Closet Selector website and choose your exact model, and your closets will appear.

Select your standard and upgrade options, then finalize your closet selections at home or with your Builder.

Move-in and unpack with ease, with the exact closets you selected.

freedomRail is available in:

**Select**® is available in:

Select Your Dream Closets Today!

\*Touchable Texture

Visit your Builder's Closet Selector website in the convenience of your home or at the Design Center. Making your closet selections has never been easier!