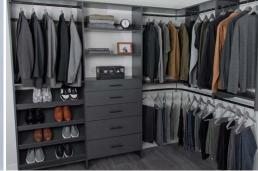

### freedomRail<sup>®</sup>

- Completely adjustable. Easily move, add or adjust components over time without any tools.
- freedomRail offers a wide range of accessories to make your closet truly customizable.
- Choose from on-trend beautiful finishes to match your home decor.
- freedomRail comes with a 10-year warranty, the longest available.
- The strongest adjustable storage solution available, holding 170 lbs per linear foot.

## freedomRail®

#### THE TRULY ADJUSTABLE STORAGE SYSTEM

#### ADJUSTABLE.

freedomRail is truly adjustable. It can change as your needs change. From OBoxes® with drawers, cubbies, or shelves to baskets and accessories, freedomRail components can be rearranged easily.

#### **DURABLE.**

Organized Living's freedomRail is as strong as it is beautiful. It has a 10 year warranty, the longest available.

#### FUNCTIONAL.

freedomRail fits any budget and style. Available in a variety of on-trend finishes to complement any home décor. It's the only storage system you can add to or change components quickly, without tools.

#### STRONG.

Holds 50% more weight than most storage systems so it's guaranteed to withstand the daily use of active families.